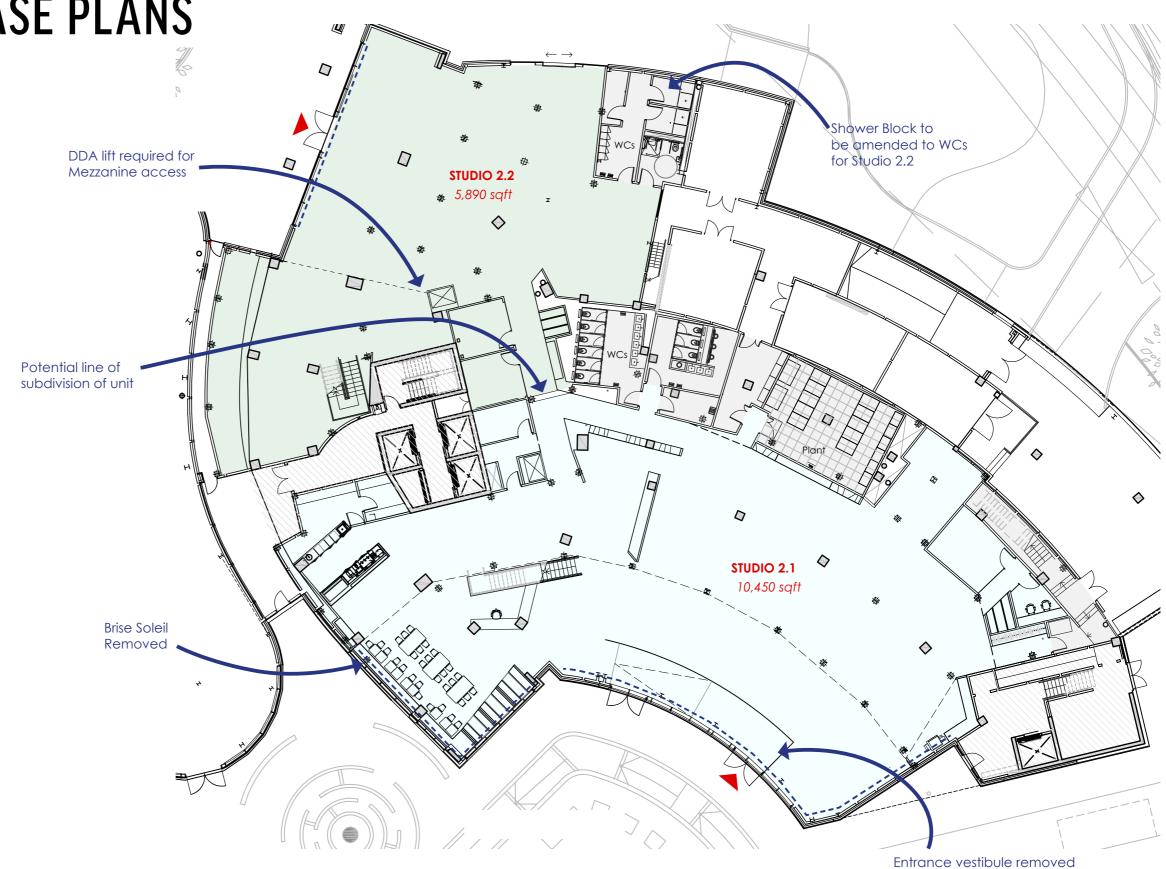

# SOUTH QUAY PROPOSED BASE PLANS

# **GROUND LEVEL**

Ramp retained

### GROUND & MEZZANINE LEVELS 24,640 SQ FT | 2,290 SQ M

South Quay is perfectly positioned on the waterfront of Leeds Dock, serving as an ideal hub for innovative businesses to establish their headquarters. Boasting highly adaptable floorplates encompassing studio workspaces across ground and mezzanine levels, each unit comes with a private entrance and is equipped with private kitchens, meeting rooms and breakout spaces.