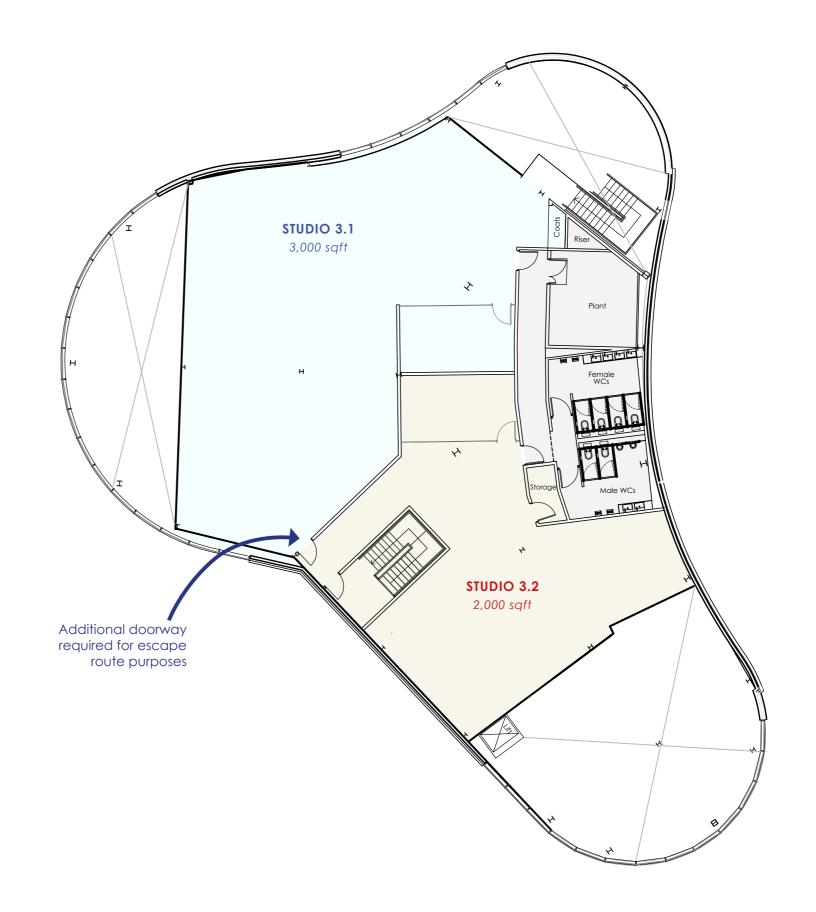

#### JOIN THE COMMUNITY

South Dock provides a dramatic view of the whole Dock, offering a unique vantage point for everything happening on the water.

**SOUTH DOCK** 

STUDIO 3

**SINGLE UNIT OPTION** 

#### **MEZZANINE LEVEL**

SOUTH DOCK PROPOSED BASE PLANS

STUDIO 3

SINGLE UNIT OPTION

SOUTH DOCK PROPOSED BASE PLANS

STUDIO 3

# SOUTH DOCK PROPOSED BASE PLANS

STUDIO 3