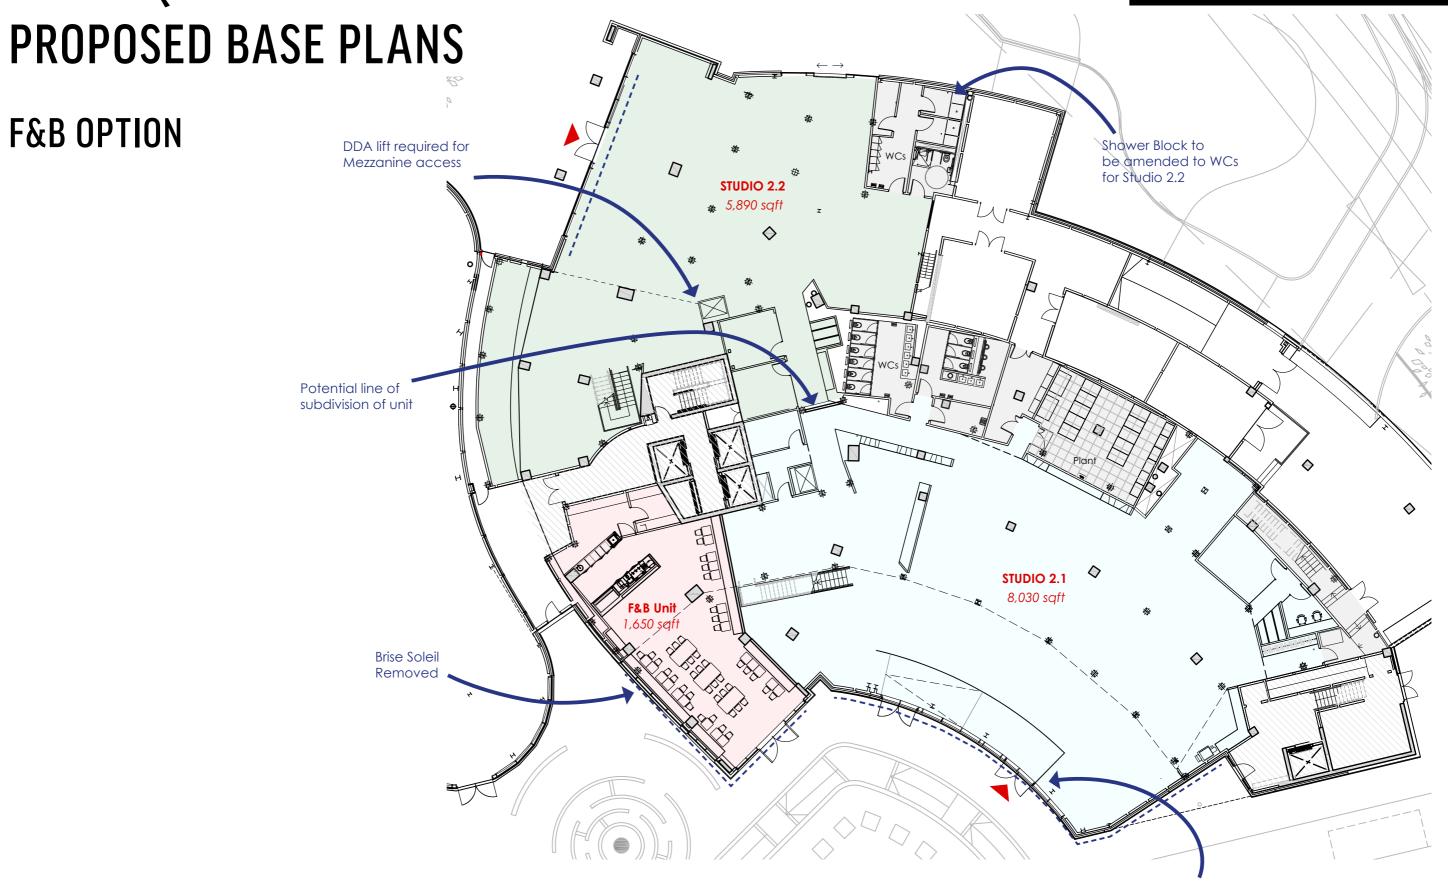

perfectly positioned on the waterfront of Leeds Dock, serving as an ideal hub for innovative businesses to establish their headquarters. Boasting highly adaptable floorplates encompassing studio workspaces across ground and mezzanine levels, each unit comes with a private entrance and is equipped with private kitchens, meeting rooms and breakout spaces.

#### PANORAMIC VIEWS OVER THE DOCK

Positioned on the waterfront, South Quay provides panoramic views of the Dock, offering a unique vantage point for everything happening on the water. South Quay not only provides an ideal workspace but also immerses you in the vibrant Leeds Dock community.







# **GROUND LEVEL**

Ramp retained

# SOUTH QUAY PROPOSED BASE PLANS



# SOUTH QUAY PROPOSED BASE PLANS



# **SOUTH QUAY**

**F&B OPTION** 



Entrance vestibule removed Ramp retained

# SOUTH DOCK

#### **MODERN HQ WORKSPACE**

### GROUND & MEZZANINE LEVELS 13,750 SQ FT | 1,275 SQ M

South Dock is a prime opportunity within Leeds Dock, a highly visible flagship building for a statement business, with views across the whole Dock. Boasting highly adaptable floorplates across ground and mezzanine levels, with a private entrance and kitchen, meeting rooms and breakout spaces. The design of South Dock enables teams of up to 170 people to work in the modern open plan environment.

#### JOIN THE COMMUNITY

South Dock provides a dramatic view of the whole Dock, offering a unique vantage point for everything happening on the water.











**SOUTH DOCK** 

STUDIO 3

**SINGLE UNIT OPTION** 



#### **MEZZANINE LEVEL**

SOUTH DOCK PRO