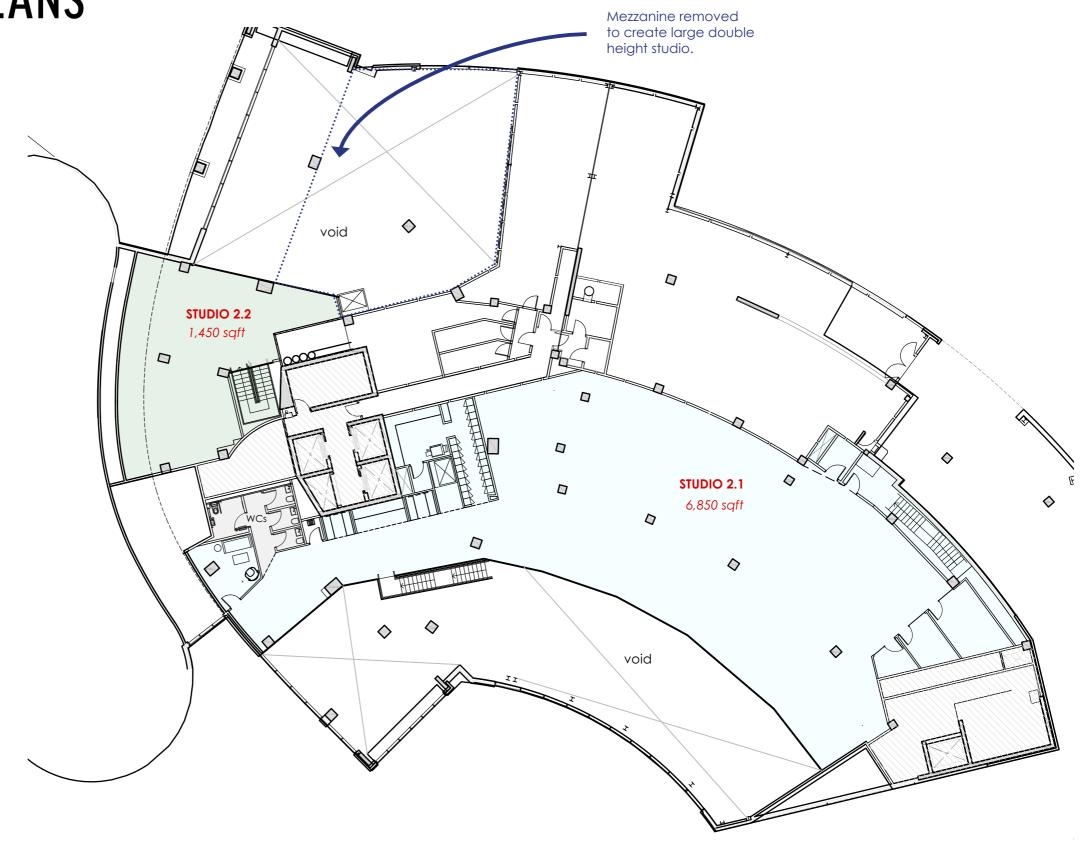

640 SQ FT | 2,290 SQ M

South Quay is perfectly positioned on the waterfront of Leeds Dock, serving as an ideal hub for innovative businesses to establish their headquarters. Boasting highly adaptable floorplates encompassing studio workspaces across ground and mezzanine levels, each unit comes with a private entrance and is equipped with private kitchens, meeting rooms and breakout spaces.

#### PANORAMIC VIEWS OVER THE DOCK

Positioned on the waterfront, South Quay provides panoramic views of the Dock, offering a unique vantage point for everything happening on the water. South Quay not only provides an ideal workspace but also immerses you in the vibrant Leeds Dock community.







# **GROUND LEVEL**

Ramp retained

# SOUTH QUAY PROPOSED BASE PLANS



# SOUTH QUAY PROPOSED BASE PLANS



# **SOUTH QUAY**

**F&B OPTION** 



Entrance vestibule removed Ramp retained

# SOUTH DOCK

#### **MODERN HQ WORKSPACE**

### GROUND & MEZZANINE LEVELS 13,750 SQ FT | 1,275 SQ M

South Dock is a prime opportunity within Leeds Dock, a highly visible flagship building for a statement business, with views across the whole Dock. Boasting highly adaptable floorplates across ground and mezzanine levels, with a private entrance and kitchen, meeting rooms and breakout spaces. The design of South Dock enables teams of up to 170 people to work in the modern open plan environment.

#### JOIN THE COMMUNITY

South Dock provides a dramatic view of the whole Dock, offering a unique vantage point for everything happening on the water.











**SOUTH DOCK** 

STUDIO 3

**SINGLE UNIT OPTION** 



###