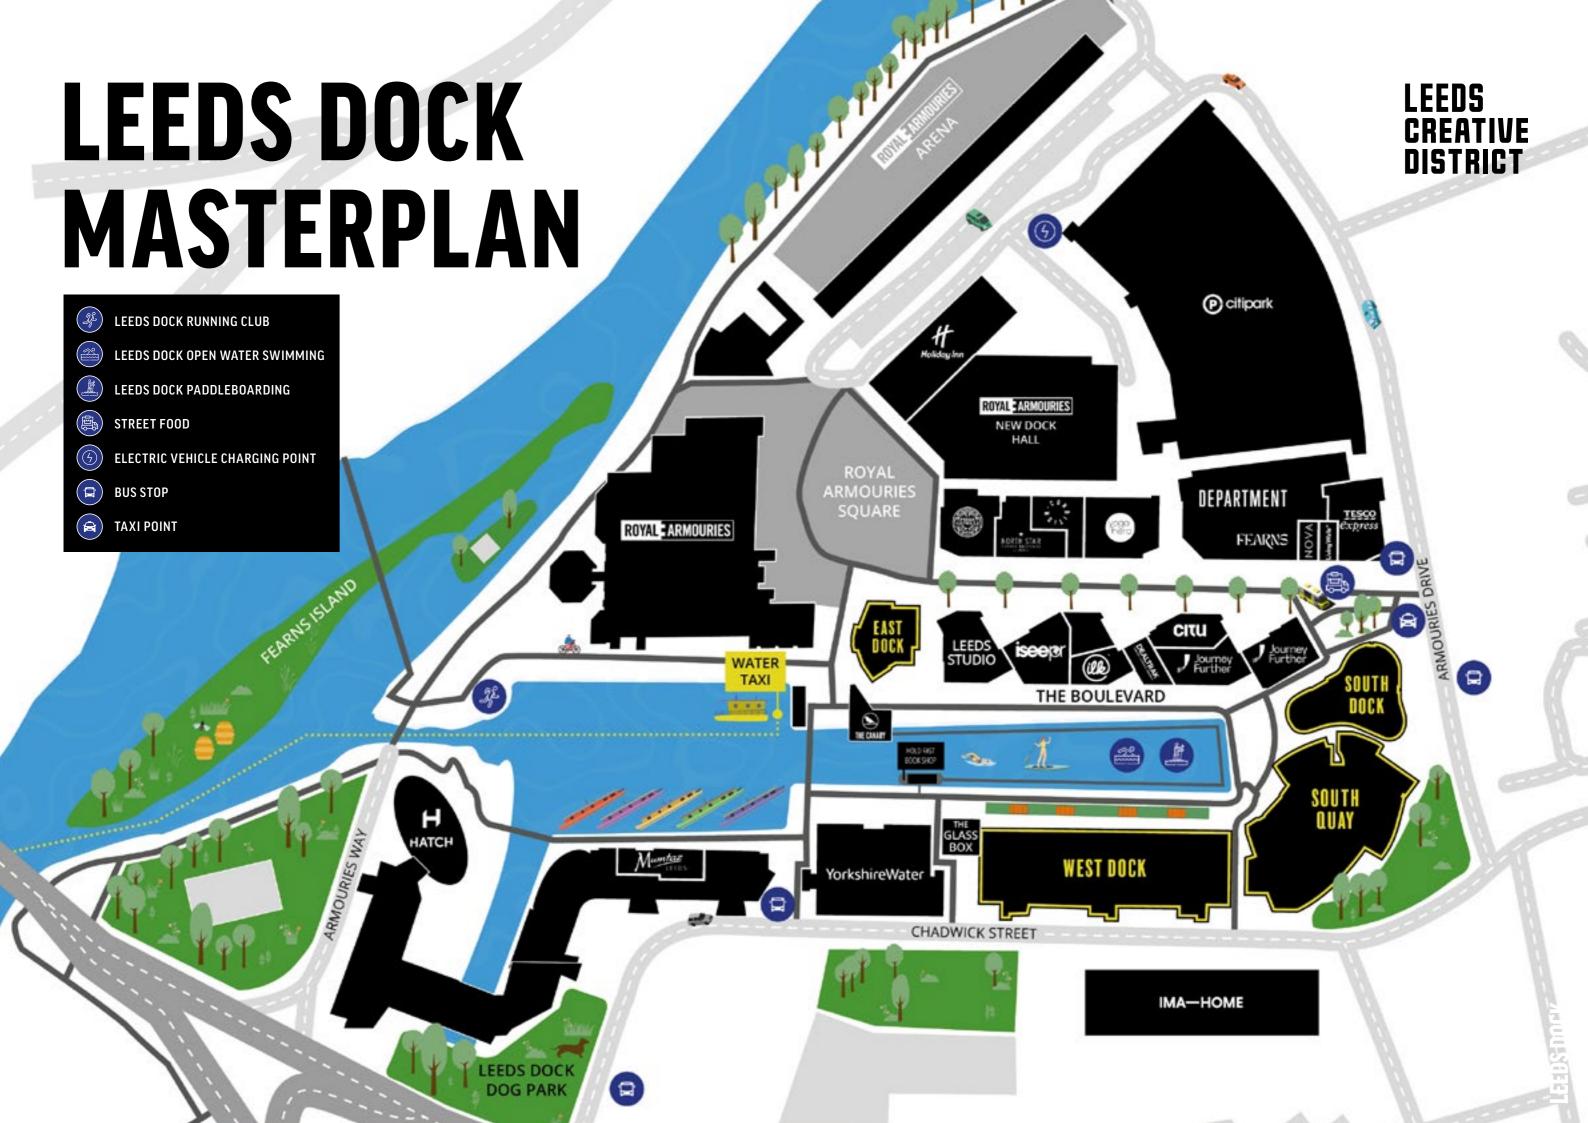

# LEEDS DOCK

# A VARIETY OF WORKPLACES:

**ALL SIZES** 

**ALL GENRES** 

**ALL FITTED** 

**ALL SERVICED** 

LEEDS CREATIVE DISTRICT Leeds Dock offers a diverse range of fully-fitted and fully-serviced workspaces, driven by a commitment to excellence in service, sustainability, resilience, and amenity. These elements foster a distinctive vibrancy within the community, energising its atmosphere with innovation and collaboration.