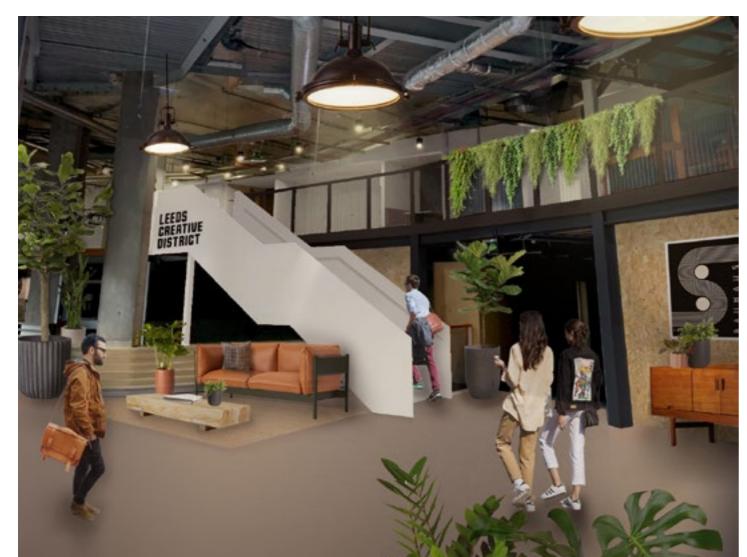

# A VARIETY OF WORKPLACES:

**ALL SIZES** 

**ALL GENRES** 

**ALL FITTED** 

**ALL SERVICED** 

LEEDS CREATIVE DISTRICT Leeds Dock offers a diverse range of fully-fitted and fully-serviced workspaces, driven by a commitment to excellence in service, sustainability, resilience, and amenity. These elements foster a distinctive vibrancy within the community, energising its atmosphere with innovation and collaboration.

# THIS IS THE: