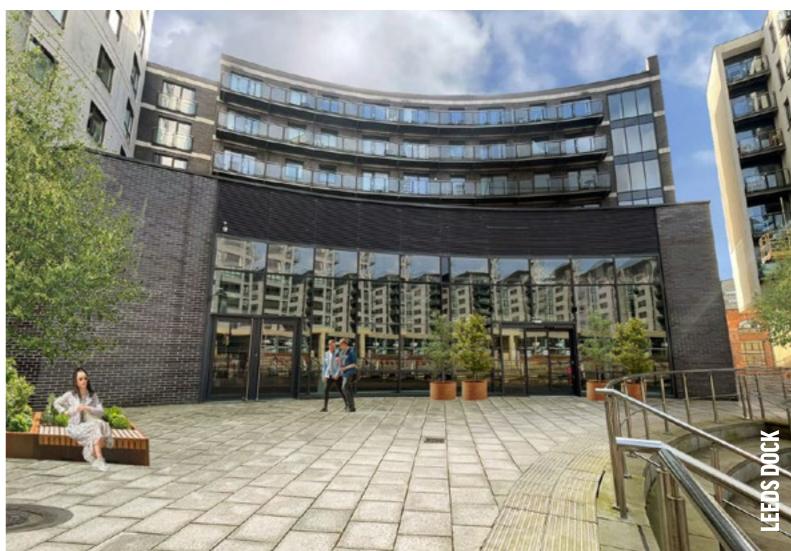

d collaboration.



# SOUTH QUAY

#### **CREATIVE WATERFRONT WORKSPACE**

### GROUND & MEZZANINE LEVELS 24,640 SQ FT | 2,290 SQ M

South Quay is perfectly positioned on the waterfront of Leeds Dock, serving as an ideal hub for innovative businesses to establish their headquarters. Boasting highly adaptable floorplates encompassing studio workspaces across ground and mezzanine levels, each unit comes with a private entrance and is equipped with private kitchens, meeting rooms and breakout spaces.

#### PANORAMIC VIEWS OVER THE DOCK

Positioned on the waterfront, South Quay provides panoramic views of the Dock, offering a unique vantage point for everything happening on the water. South Quay not only provides an ideal workspace but also immerses you in the vibrant Leeds Dock community.







# **GROUND LEVEL**

Ramp retained

# SOUTH QUAY PROPOSED BASE PLANS



# SOUTH QUAY PROPOSED BASE PLANS



# **SOUTH QUAY**

**F&B OPTION** 



Entrance vestibule removed Ramp retained

# SOUTH DOCK

#### **MODERN HQ WORKSPACE**

### GROUND & MEZZANINE LEVELS 13,750 SQ FT | 1,275 SQ M

South Dock is a prime opportunity within Leeds Dock, a highly visible flagship building for a statement business, with views across the whole Dock. Boasting highly adaptable floorplates across ground and mezzanine levels, with a private entrance and kitchen, meeting rooms and breakout spaces. The design of South Dock enables teams of up to 170 people to work in the modern open plan environment.

#### JOIN THE COMMUNITY

South Dock provides a dramatic view of the whole Dock, offering a unique vantage point