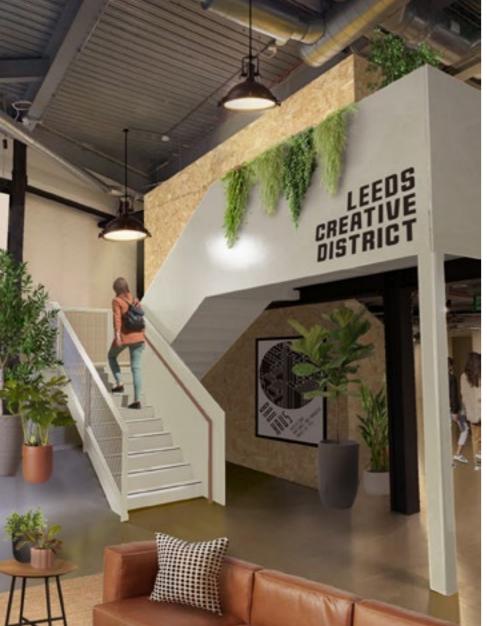

# A VARIETY OF WORKPLACES:

**ALL SIZES** 

**ALL GENRES** 

**ALL FITTED** 

**ALL SERVICED** 

LEEDS CREATIVE DISTRICT Leeds Dock offers a diverse range of fully-fitted and fully-serviced workspaces, driven by a commitment to excellence in service, sustainability, resilience, and amenity. These elements foster a distinctive vibrancy within the community, energising its atmosphere with innovation and collaboration.