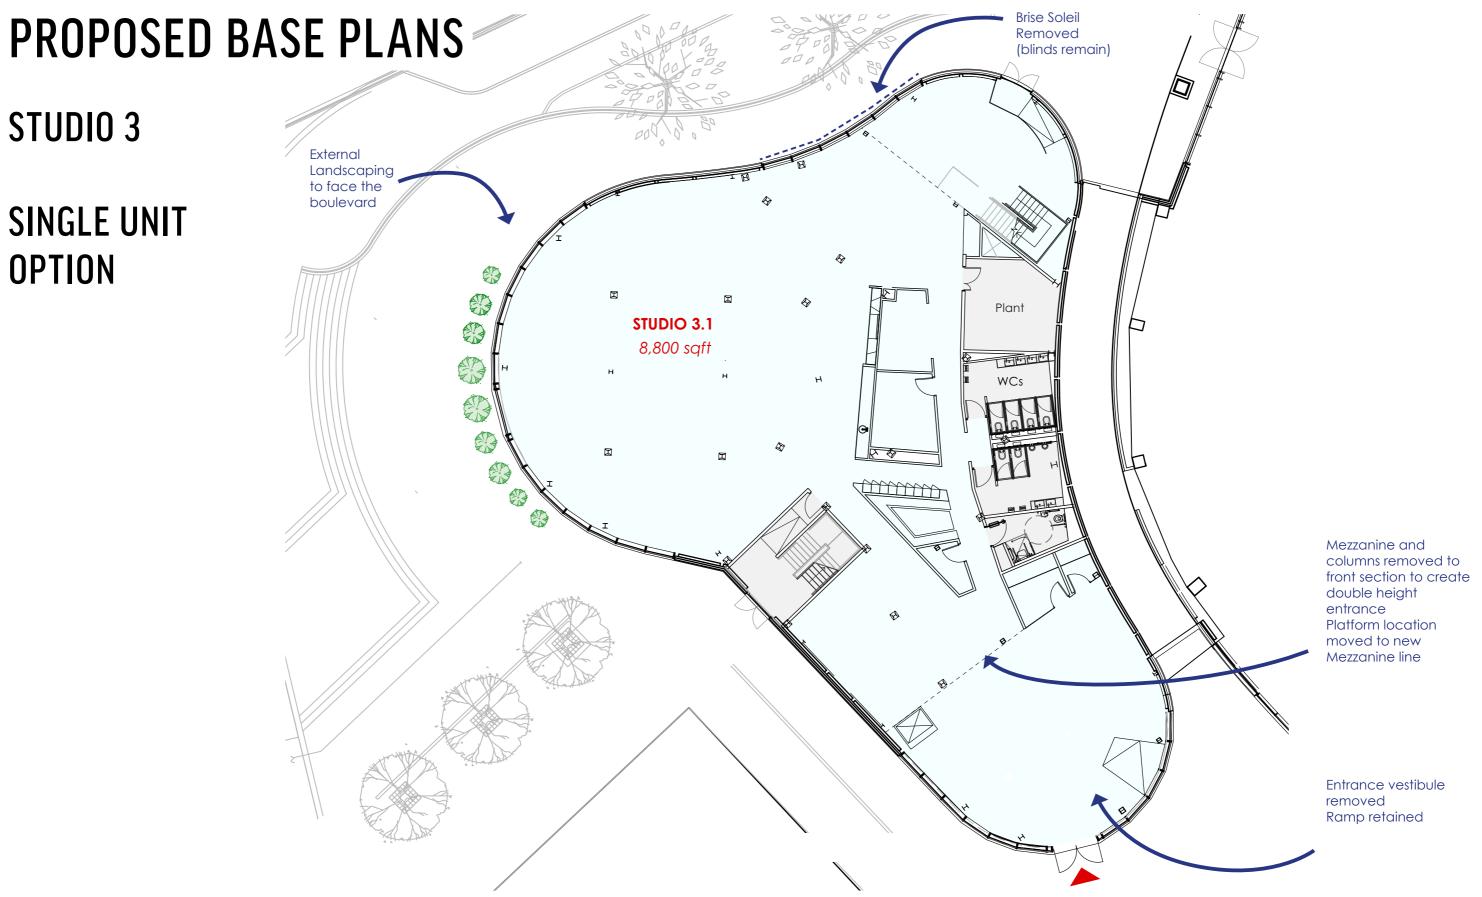

#### JOIN THE COMMUNITY

South Dock provides a dramatic view of the whole Dock, offering a unique vantage point for everything happening on the water.

**SOUTH DOCK** 

STUDIO 3

**SINGLE UNIT OPTION** 

#### **MEZZANINE LEVEL**

SOUTH DOCK PROPOSED BASE PLANS

STUDIO 3

SINGLE UNIT OPTION

SOUTH DOCK PROPOSED BASE PLANS

STUDIO 3

# SOUTH DOCK PROPOSED BASE PLANS

STUDIO 3