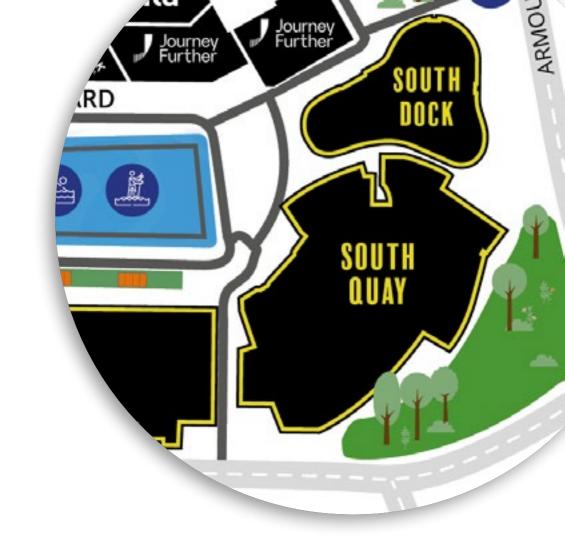

and collaboration.



# SOUTH QUAY

#### **CREATIVE WATERFRONT WORKSPACE**

### GROUND & MEZZANINE LEVELS 24,640 SQ FT | 2,290 SQ M

South Quay is perfectly positioned on the waterfront of Leeds Dock, serving as an ideal hub for innovative businesses to establish their headquarters. Boasting highly adaptable floorplates encompassing studio workspaces across ground and mezzanine levels, each unit comes with a private entrance and is equipped with private kitchens, meeting rooms and breakout spaces.

#### PANORAMIC VIEWS OVER THE DOCK

Positioned on the waterfront, South Quay provides panoramic views of the Dock, offering a unique vantage point for everything happening on the water. South Quay not only provides an ideal workspace but also immerses you in the vibrant Leeds Dock community.







# **GROUND LEVEL**

Ramp retained

# SOUTH QUAY PROPOSED BASE PLANS



# SOUTH QUAY PROPOSED BASE PLANS



# **SOUTH QUAY**

**F&B OPTION** 



Entrance vestibule removed Ramp retained

# SOUTH DOCK

#### **MODERN HQ WORKSPACE**

### GROUND & MEZZANINE LEVELS 13,750 SQ FT | 1,275 SQ M

South Dock is a prime opportunity within Leeds Dock, a highly visible flagship building for a statement business, with views across the whole Dock. Boasting highly adaptable floorplates across ground and mezzanine levels, with a private entrance and kitchen, meeting rooms and breakout spaces. The design of South Dock enables teams of up to 170 people to work in the modern open plan environment.

#### JOIN THE COMMUNITY

South Dock provides a dramatic view of the whole Dock, offering a unique vantage poin