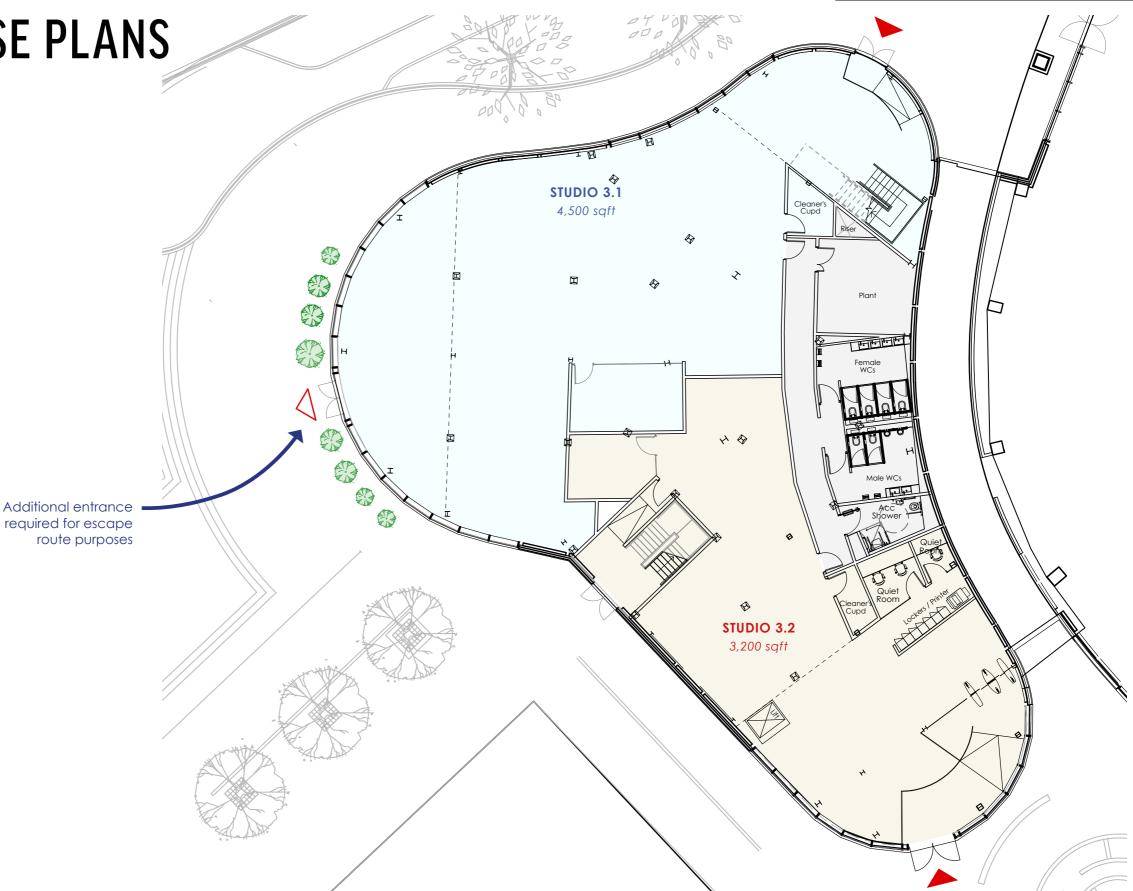

GROUND & MEZZANINE LEVELS 13,750 SQ FT | 1,275 SQ M

South Dock is a prime opportunity within Leeds Dock, a highly visible flagship building for a statement business, with views across the whole Dock. Boasting highly adaptable floorplates across ground and mezzanine levels, with a private entrance and kitchen, meeting rooms and breakout spaces. The design of South Dock enables teams of up to 170 people to work in the modern open plan environment.

#### JOIN THE COMMUNITY

South Dock provides a dramatic view of the whole Dock, offering a unique vantage point for everything happening on the water.











**SOUTH DOCK** 

STUDIO 3

**SINGLE UNIT OPTION** 



#### **MEZZANINE LEVEL**

SOUTH DOCK PROPOSED BASE PLANS

STUDIO 3

SINGLE UNIT OPTION



SOUTH DOCK PROPOSED BASE PLANS

STUDIO 3



# **MEZZANINE LEVEL**

# SOUTH DOCK PROPOSED BASE PLANS

STUDIO 3



# THIS IS THE:

# LEEDS DOCK