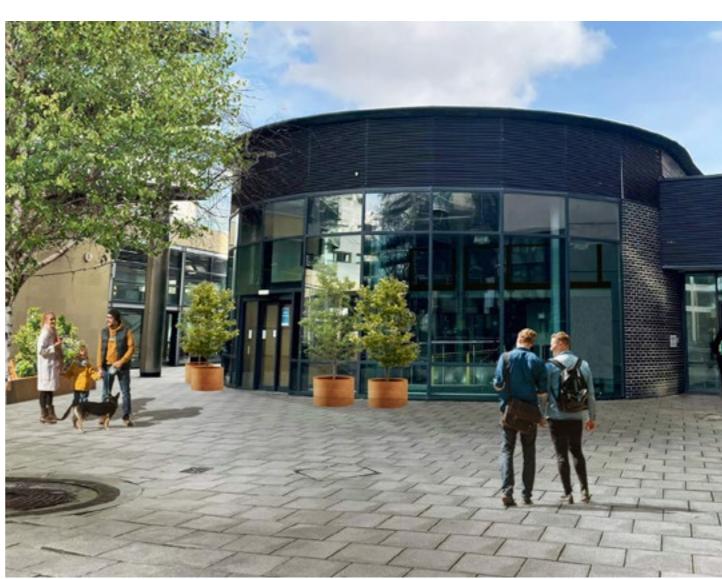

# SOUTH DOCK

#### **MODERN HQ WORKSPACE**

### GROUND & MEZZANINE LEVELS 13,750 SQ FT | 1,275 SQ M

South Dock is a prime opportunity within Leeds Dock, a highly visible flagship building for a statement business, with views across the whole Dock. Boasting highly adaptable floorplates across ground and mezzanine levels, with a private entrance and kitchen, meeting rooms and breakout spaces. The design of South Dock enables teams of up to 170 people to work in the modern open plan environment.