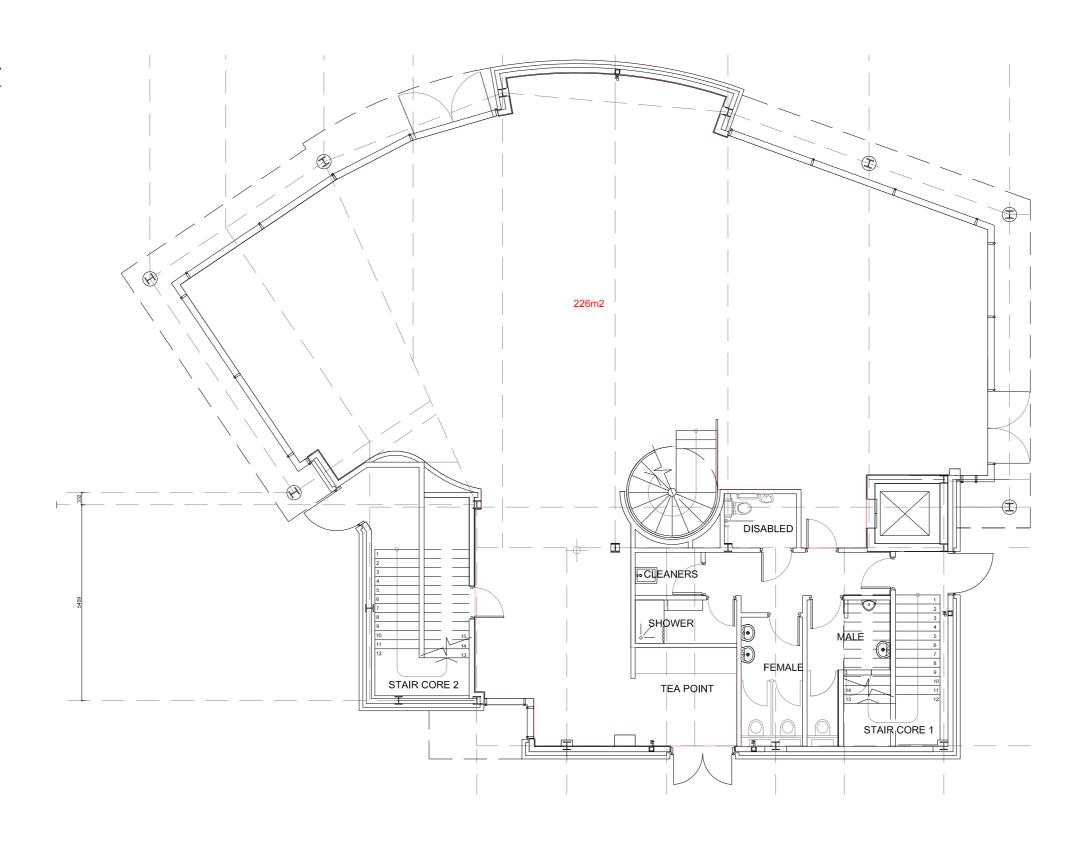

d unique shape. A host of successful digitally themed projects have taken place in East Dock including Google's Digital Garage, helping SMEs become more visible online, and The Lumen Prize Exhibition, an immersive digital art collection. East Dock has a flexible open plan feel making it ideal for events and collaborative working. The ground floor and first floor provide incredible views of the waterfront of Leeds Dock creating a unique space in the City.

#### **UNIQUE FLEXIBLE WATERFRONT SPACE**

East Dock provides 5,296 sq ft of self-contained creative workspace offering unrivalled profile and prominence at the water's edge. East Dock is a statement standalone building and could be your new statement workspace.









# EAST DOCK PROPOSED BASE PLANS

#### **SINGLE UNIT**

2,433 sq ft



# EAST DOCK PROPOSED BASE PLANS

#### **SINGLE UNIT**

2,863 sq ft



## THIS IS THE:

# LEEDS DOCK