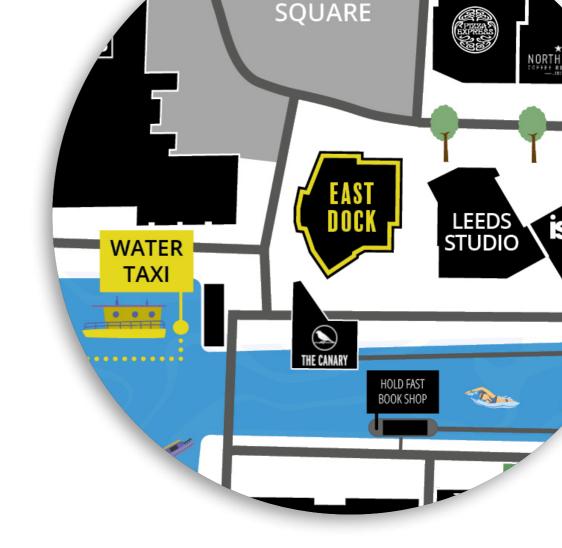

### EAST DOCK

#### GROUND & LEVEL ONE 5,295 SQ FT | 490 SQ M

East Dock sits proudly in the heart of Leeds Dock with its timber exterior and unique shape. A host of successful digitally themed projects have taken place in East Dock including Google's Digital Garage, helping SMEs become more visible online, and The Lumen Prize Exhibition, an immersive digital art collection. East Dock has a flexible open plan feel making it ideal for events and collaborative working. The ground floor and first floor provide incredible views of the waterfront of Leeds Dock creating a unique space in the City.

#### **UNIQUE FLEXIBLE WATERFRONT SPACE**

East Dock provides 5,296 sq ft of self-contained creative workspace offering unrivalled profile and prominence at the water's edge. East Dock is a statement standalone building and could be your new statement workspace.