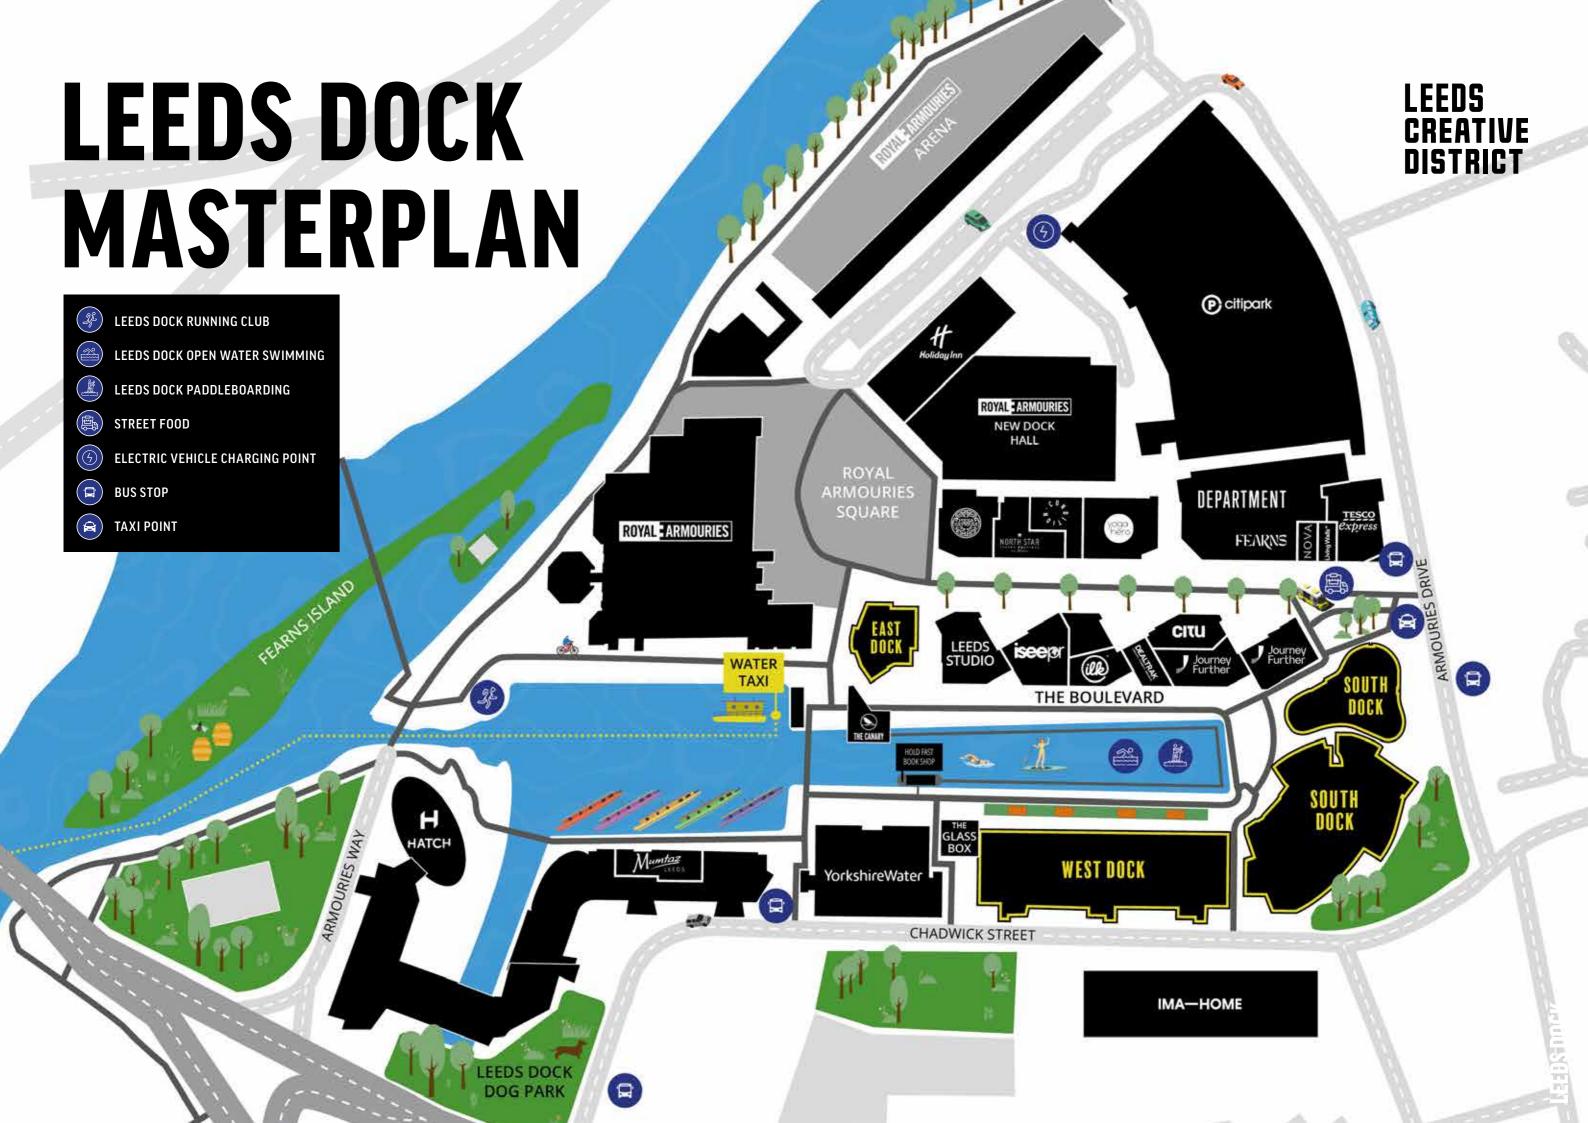

# LEEDS DOCK

# A VARIETY OF WORKPLACES:

**ALL SIZES** 

**ALL GENRES** 

**ALL FITTED** 

**ALL SERVICED** 

LEEDS CREATIVE DISTRICT Leeds Dock offers a diverse range of fully-fitted and fully-serviced workspaces, driven by a commitment to excellence in service, sustainability, resilience, and amenity. These elements foster a distinctive vibrancy within the community, energising its atmosphere with innovation and collaboration.



### EAST DOCK

#### **ICONIC FLAGSHIP WORKSPACE**

#### GROUND & LEVEL ONE 5,295 SQ FT | 490 SQ M

East Dock sits proudly in the heart of Leeds Dock with its timber exterior and unique shape. A host of successful digitally themed projects have taken place in East Dock including Google's Digital Garage, helping SMEs become more visible online, and The Lumen Prize Exhibition, an immersive digital art collection. East Dock has a flexible open plan feel making it ideal for events and collaborative working. The ground floor and first floor provide incredible views of the waterfront of Leeds Dock creating a unique space in the City.

#### **UNIQUE FLEXIBLE WATERFRONT SPACE**

East Dock provides 5,296 sq ft of self-contained creative workspace offering unrivalled profile and prominence at the w