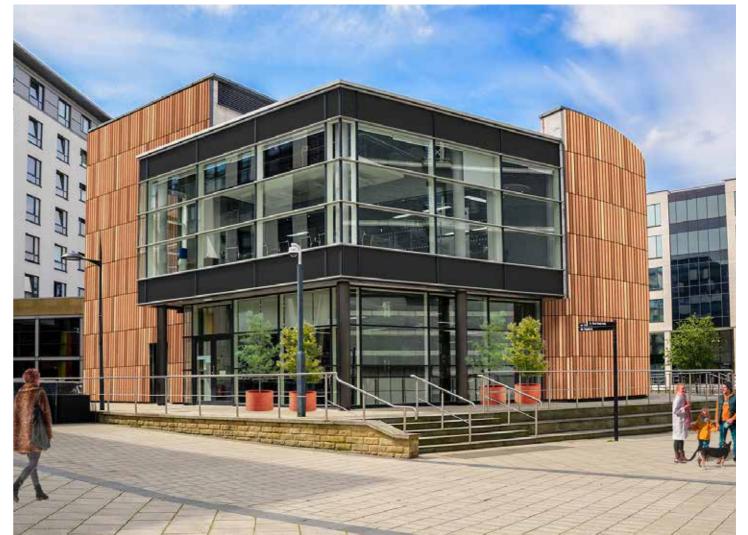

#### **ICONIC FLAGSHIP WORKSPACE**

#### GROUND & LEVEL ONE 5,295 SQ FT | 490 SQ M

East Dock sits proudly in the heart of Leeds Dock with its timber exterior and unique shape. A host of successful digitally themed projects have taken place in East Dock including Google's Digital Garage, helping SMEs become more visible online, and The Lumen Prize Exhibition, an immersive digital art collection. East Dock has a flexible open plan feel making it ideal for events and collaborative working. The ground floor and first floor provide incredible views of the waterfront of Leeds Dock creating a unique space in the City.

#### **UNIQUE FLEXIBLE WATERFRONT SPACE**

East Dock provides 5,296 sq ft of self-contained creative workspace offering unrivalled profile and prominence at the water's edge. East Dock is a statement standalone building and could be your new statement workspace.