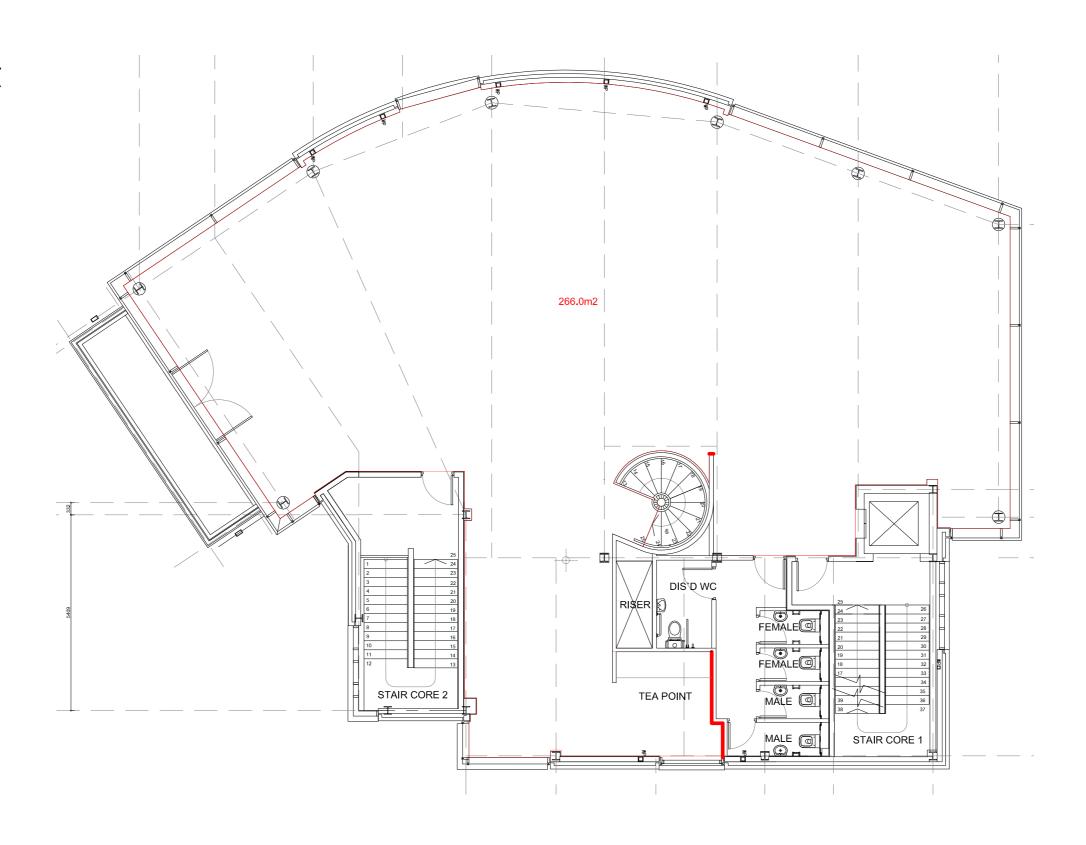

ken place in East Dock including Google's Digital Garage, helping SMEs become more visible online, and The Lumen Prize Exhibition, an immersive digital art collection. East Dock has a flexible open plan feel making it ideal for events and collaborative working. The ground floor and first floor provide incredible views of the waterfront of Leeds Dock creating a unique space in the City.

#### **UNIQUE FLEXIBLE WATERFRONT SPACE**

East Dock provides 5,296 sq ft of self-contained creative workspace offering unrivalled profile and prominence at the water's edge. East Dock is a statement standalone building and could be your new statement workspace.









# EAST DOCK PROPOSED BASE PLANS

#### **SINGLE UNIT**

2,433 sq ft



# EAST DOCK PROPOSED BASE PLANS

#### **SINGLE UNIT**

2,863 sq ft



## THIS IS THE:

# LEEDS DOCK