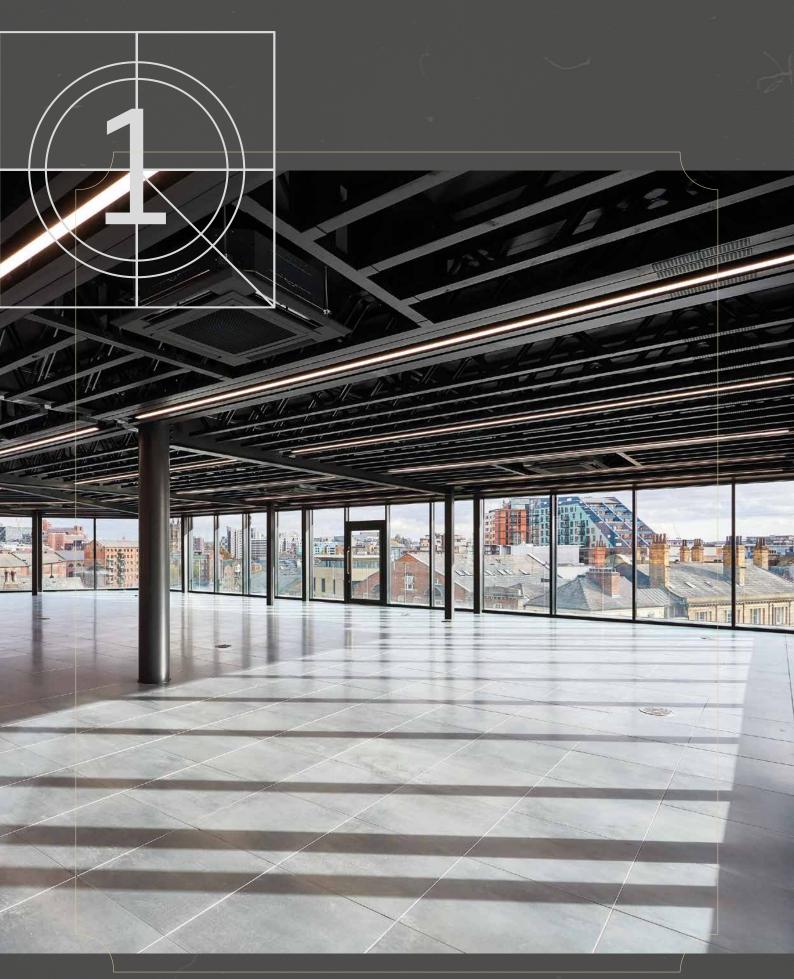

## GREAT EXPECTATIONS.

The prime grade A offices provide all that is desired for a modern inner-city environment. Within the 5 floors of One Sovereign Quay, bespoke facilities offer both modern and refined design alongside first class amenities including, underground secure parking, storage for bikes, and access to state of the art showers and changing facilities.

As you enter the building, you'll be greeted with a spacious and impressive lobby with room to relax, network and greet visitors.

All office spaces are open plan floor plates ready to be tailored to your individual business needs.

### Grade A Office Specification:

- VRF air conditioning 1:8m<sup>2</sup>
- · Generous floor to ceiling height
- · Raised access flooring 160mm
- Double height reception entrance area,
- · LED lighting,
- New hydraulic passenger lift
- Dedicated roof terraces to 3rd and 4th floor