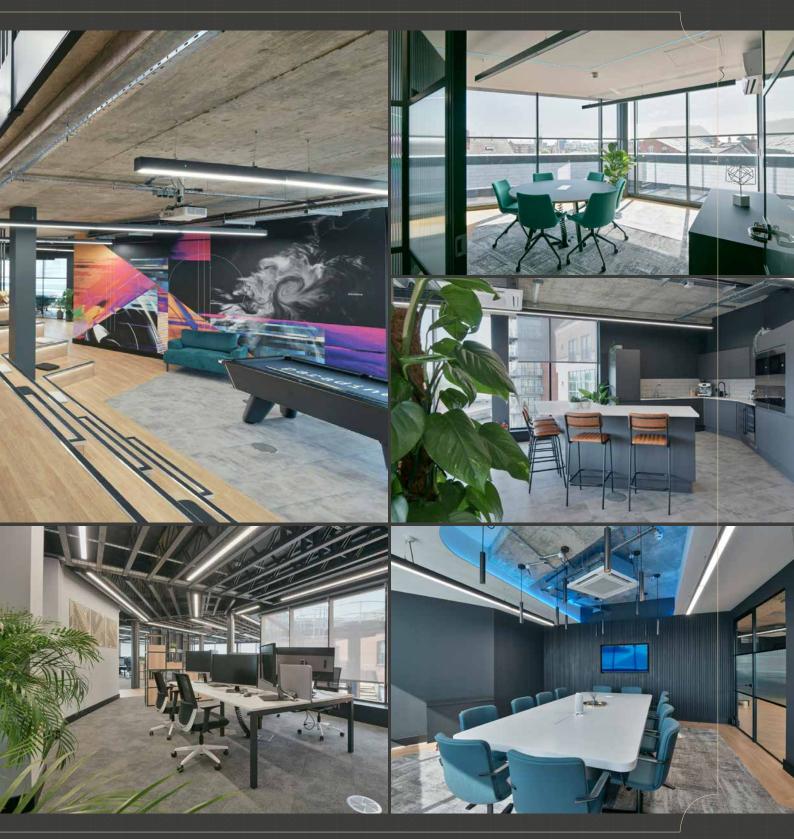

## GREAT EXPECTATIONS.

The prime grade A offices provide all that is desired for a modern inner-city environment. Within the 5 floors of One Sovereign Quay, bespoke facilities offer both modern and refined design alongside first class amenities including, underground secure parking, storage for bikes, and access to state of the art showers and changing facilities.

As you enter the building, you'll be greeted with a spacious and impressive lobby with room to relax, network and greet visitors.

All office spaces are open plan floor plates ready to be tailored to your individual business needs.

### Grade A Office Specification:

- VRF air conditioning 1:8m<sup>2</sup>
- · Generous floor to ceiling height
- · Raised access flooring 160mm
- Double height reception entrance area,
- · LED lighting,
- New hydraulic passenger lift
- Dedicated roof terraces to 3rd and 4th floor

- 24 cycle spaces
- Cycle repair station and E-bike charging point
- Accessible shower and locker facilities,
- Secure basement car parking
- Electric car charging points

## Smart Technology:

- Contactless washroom features
- Superloos with individual sink, tap and mirror
- Enhanced specification stairwells to encourage stair use
- Anti-microbial finishes in high contact areas
- High ratio of cycle parking and lockers to encourage use of cycling, running and walking to work
- Integrated hand cleansing points