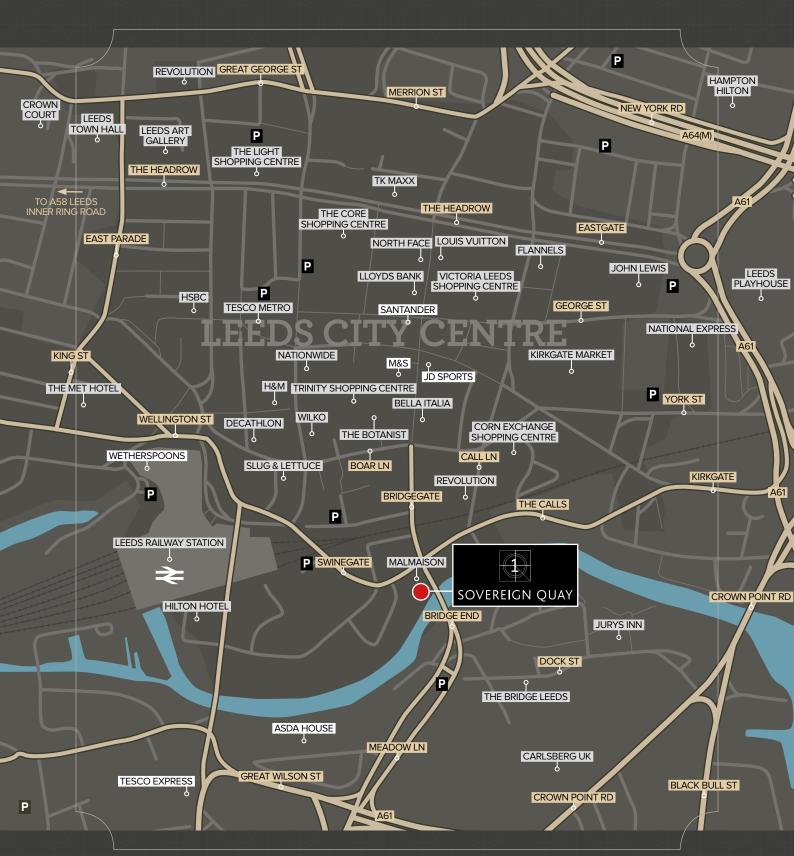

# ON THE WATERFRONT.

Situated on the north bank of the river Aire within the heart of the city, One Sovereign Quay is ideally positioned with views across the river, the city and beyond. With both the financial and shopping districts only a short walk away and with cafes, restaurants and bars in all directions, you'll be able to easily access all the best that Leeds has to offer.

## ON FOOT

Trinity Leeds Car Park 3 minutes (0.1 miles)

**Trinity Shopping Centre** 3 mintes (0.1 miles)

Sainsbury's Local 4 minutes (0.2 miles)

Leeds Railway Station

6 minutes (0.3 miles) Marks & Spencer

6 minutes (0.3 miles)

Victoria Quarter 6 minutes (0.3 miles)

First Direct Arena 16 minutes (0.7 miles)

## AUTOMOBILES

Wakefield

16 mintes (10 miles)

Bradford

22 minutes (15 miles)

Huddersfield

26 minutes (20 miles)

Harrogate

32 minutes (16 miles)

York

35 minutes (27 miles)

Sheffield

42 minutes (35 miles)

Manchester

54 minutes (43 miles)