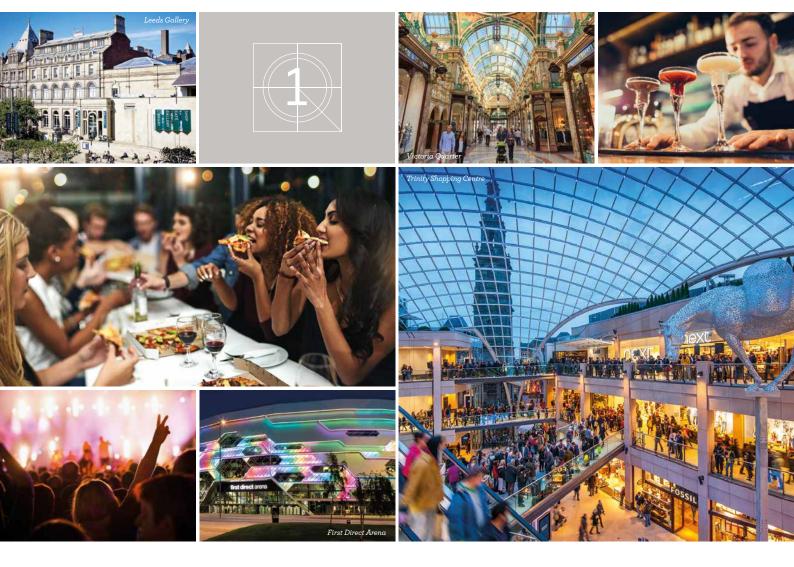

# ON THE WATERFRONT.

Situated on the north bank of the river Aire within the heart of the city, One Sovereign Quay is ideally positioned with views across the river, the city and beyond. With both the financial and shopping districts only a short walk away and with cafes, restaurants and bars in all directions, you'll be able to easily access all the best that Leeds has to offer.