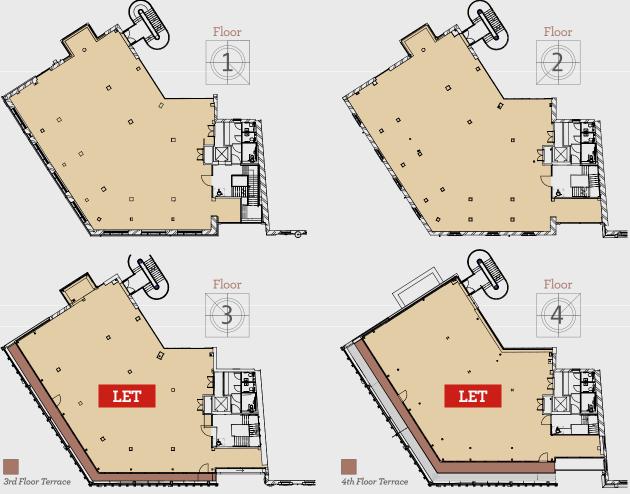

### Grade A Office Specification:

- VRF air conditioning 1:8m<sup>2</sup>
- · Generous floor to ceiling height
- · Raised access flooring 160mm
- Double height reception entrance area,
- · LED lighting,
- New hydraulic passenger lift
- Dedicated roof terraces to 3rd and 4th floor

## Accommodation

| Floor        | SQ.M       | SQ.FT |
|--------------|------------|-------|
| Ground Floor | 391        | 4,209 |
| First Floor  | 426        | 4,585 |
| Second Floor | 439        | 4,725 |
| Third Floor  | LET AGREED |       |
| Fourth Floor | LET AGREED |       |