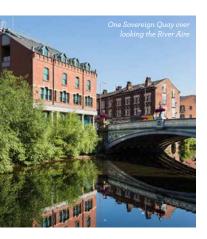

A still from the 1888 film of road traffic and pedestrians crossing Leeds Bridge, over the River Aire.

Le Prince was on the cusp of making cinematic history with his invention, only to mysteriously go missing on his voyage to New York. His legacy remains however, as does the infamous film that provides a unique insight into Victorian Leeds.

# ON THE WATERFRONT.

Situated on the north bank of the river Aire within the heart of the city, One Sovereign Quay is ideally positioned with views across the river, the city and beyond. With both the financial and shopping districts only a short walk away and with cafes, restaurants and bars in all directions, you'll be able to easily access all the best that Leeds has to offer.