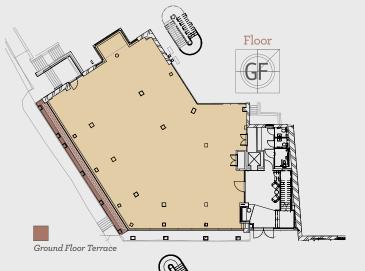

## Accommodation

| Floor        | SQ.M       | SQ.FT |
|--------------|------------|-------|
| Ground Floor | 391        | 4,209 |
| First Floor  | 426        | 4,585 |
| Second Floor | 439        | 4,725 |
| Third Floor  | LET AGREED |       |
| Fourth Floor | LET AGREED |       |