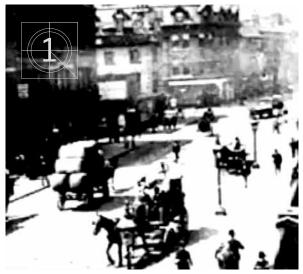

# THE BIRTHPLACE OF FILM.

By appearing in one of the oldest surviving pieces of film in existence, One Sovereign Quay has truly cemented itself in history. The French inventor Louis Le Prince, filmed Leeds bridge and the surrounding buildings in 1888 during the heady years of industrial growth and commerce. It's only right therefore that the building is now reimagined to reflect the city's continuing regeneration and its need to evolve for modern-day life.

A still from the 1888 film of road traffic and pedestrians crossing Leeds Bridge, over the River Aire.

Le Prince was on the cusp of making cinematic history with his invention, only to mysteriously go missing on his voyage to New York. His legacy remains however, as does the infamous film that provides a unique insight into Victorian Leeds.