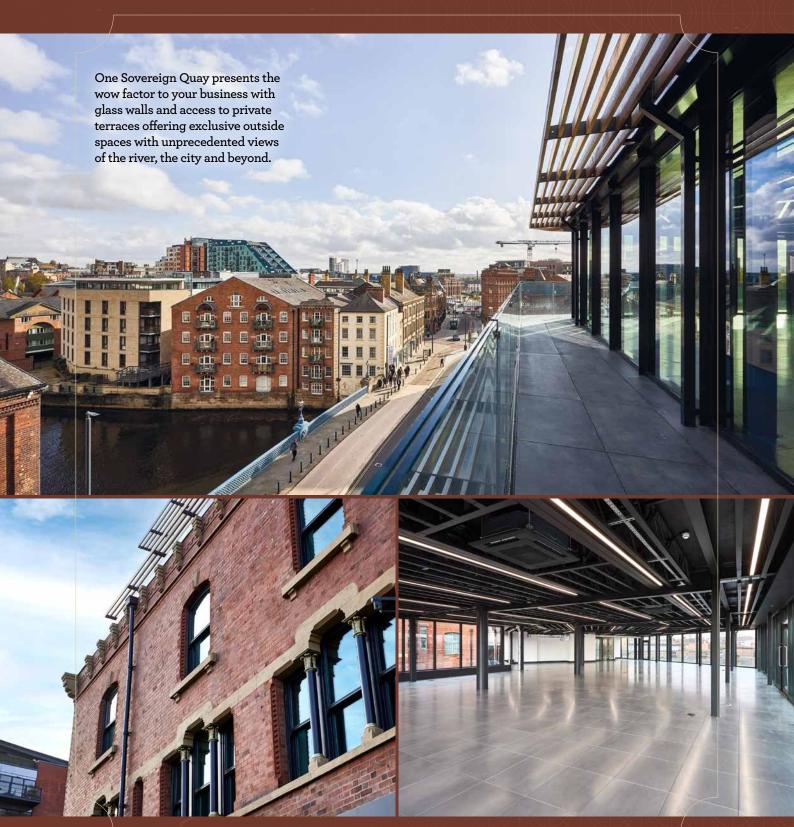

# ON THE WATERFRONT.

Situated on the north bank of the river Aire within the heart of the city, One Sovereign Quay is ideally positioned with views across the river, the city and beyond. With both the financial and shopping districts only a short walk away and with cafes, restaurants and bars in all directions, you'll be able to easily access all the best that Leeds has to offer.

## GREAT EXPECTATIONS.

The prime grade A offices provide all that is desired for a modern inner-city environment. Within the 5 floors of One Sovereign Quay, bespoke facilities offer both modern and refined design alongside first class amenities including, underground secure parking, storage for bikes, and access to state of the art showers and changing facilities.

As you enter the building, you'll be greeted with a spacious and impressive lobby with room to relax, network and greet visitors.

All office spaces are open plan floor plates ready to be tailored to your individual business needs.