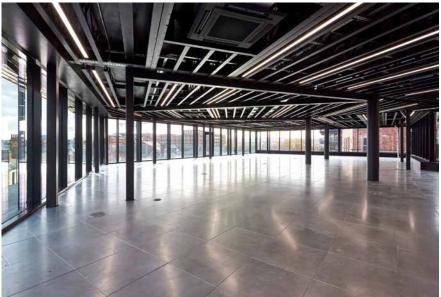

## GREAT EXPECTATIONS.

The prime grade A offices provide all that is desired for a modern inner-city environment. Within the 5 floors of One Sovereign Quay, bespoke facilities offer both modern and refined design alongside first class amenities including, underground secure parking, storage for bikes, and access to state of the art showers and changing facilities.

As you enter the building, you'll be greeted with a spacious and impressive lobby with room to relax, network and greet visitors.

All office spaces are open plan floor plates ready to be tailored to your individual business needs.

### Grade A Office Specification:

- VRF air conditioning 1:8m<sup>2</sup>
- · Generous floor to ceiling height
- · Raised access flooring 160mm
- Double height reception entrance area,
- · LED lighting,
- New hydraulic passenger lift
- Dedicated roof terraces to 3rd and 4th floor