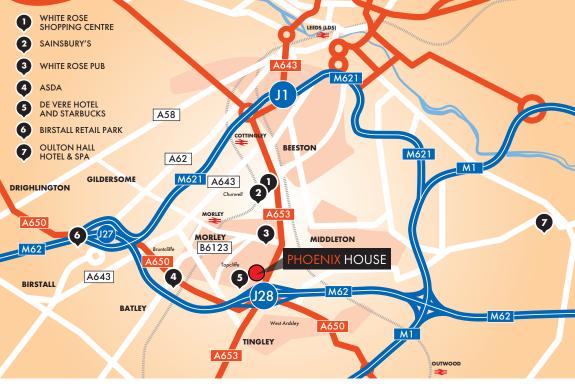

#### LOCATION

2 Sterling Way is prominently located fronting Dewsbury Road (A653) at the entrance to Capitol Park East adjacent to Junction 28 of the M62 motorway and approximately 6 miles South of Leeds City Centre.

Capitol Park is strategically located providing both unrivalled access to the main northern motorway network (M62 and M1) and the nearby White Rose Shopping Centre, with well-served public transport links. Capitol Park benefits from a De Vere Village hotel with Village Health and Wellness Club at the entrance to Capitol Park West with other amenities including conferencing, leisure and gym facilities, a Starbucks and restaurant facilities.