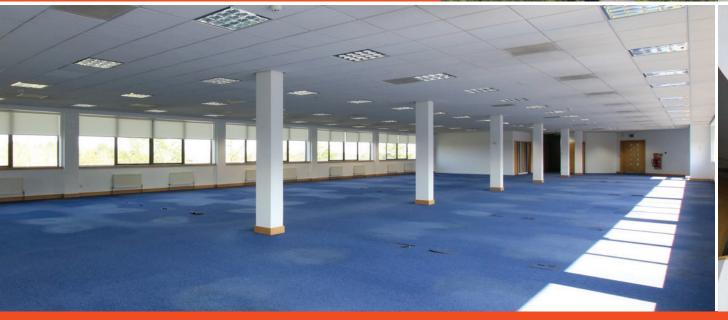

# **DESCRIPTION**

Phoenix House is a modern detached 3 storey office building set within extensively landscaped grounds and benefitting from 148 on site parking spaces.

The building would benefit from some refurbishment and offers the following:-

- Full access raised floor
- Air Conditioning
- Suspended ceilings with integral lighting
- Lift
- Double glazed windows
- Male, female and disabled toilet facilities
- Double height atrium
- Excellent natural light