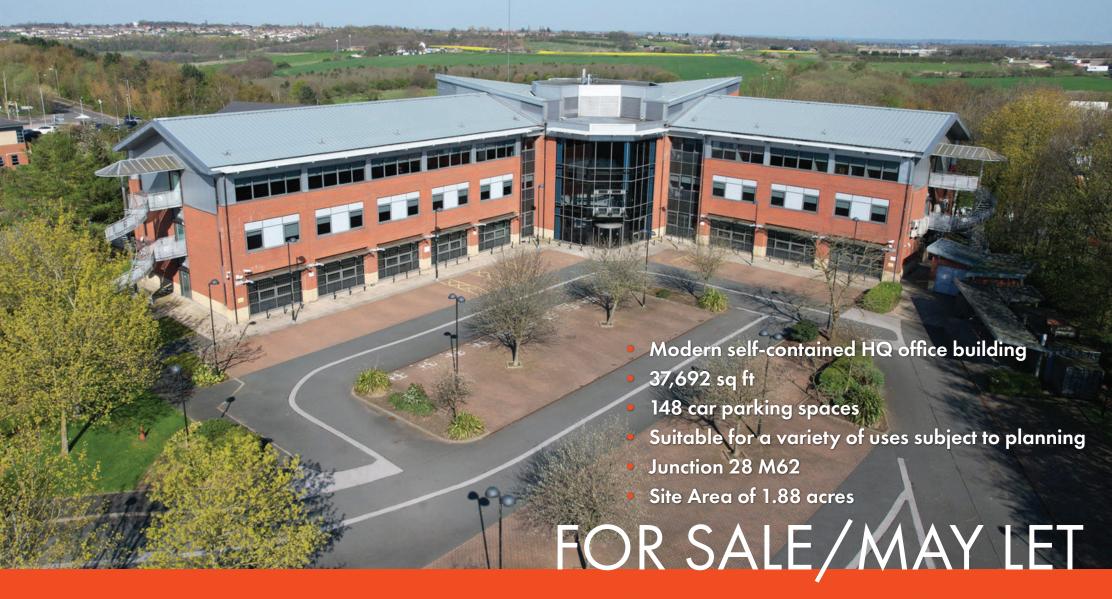

# PHOENIX HOUSE

# **DESCRIPTION**

Phoenix House is a modern detached 3 storey office building set within extensively landscaped grounds and benefitting from 148 on site parking spaces.

The building would benefit from some refurbishment and offers the following:-

# **ACCOMMODATION**

The offices have been measured to have the following approximate net internal floor area:-

| Floor     | Sq M     | Sq Ft  |
|-----------|----------|--------|
| Reception | 97.8     | 1,052  |
| Ground    | 1,129.90 | 12,033 |
| First     | 1,144.10 | 12,315 |
| Second    | 1,129.90 | 12,162 |
| TOTAL     | 3,501.70 | 37,692 |

# **CAR PARKING**

The property benefits from its own car park with 148 marked spaces.

# SITE AREA

The site has a total area of 1.88 acres.