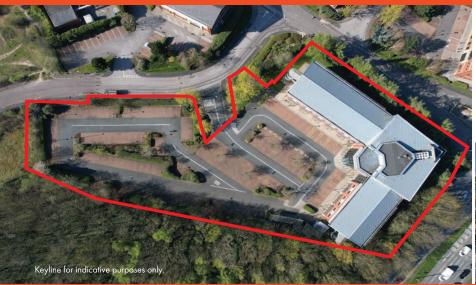

# SITE AREA

The site has a total area of 1.88 acres.

# **CAR PARKING**

The property benefits from its own car park with 148 marked spaces.