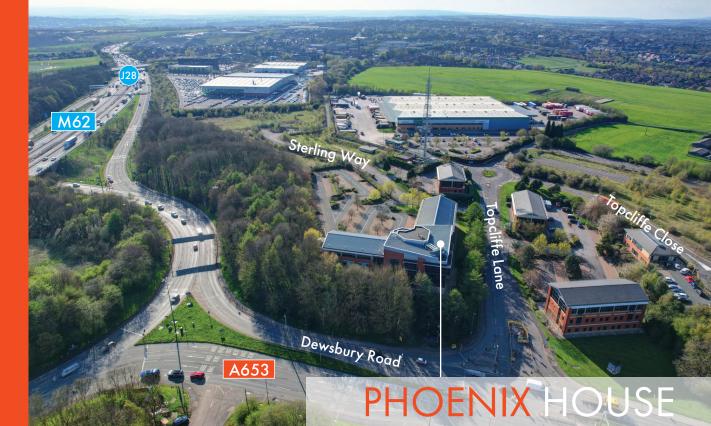

# PHOENIX HOUSE

#### LOCATION

2 Sterling Way is prominently located fronting Dewsbury Road (A653) at the entrance to Capitol Park East adjacent to Junction 28 of the M62 motorway and approximately 6 miles South of Leeds City Centre.

Capitol Park is strategically located providing both unrivalled access to the main northern motorway network (M62 and M1) and the nearby White Rose Shopping Centre, with well-served public transport links. Capitol Park benefits from a De Vere Village hotel with Village Health and Wellness Club at the entrance to Capitol Park West with other amenities including conferencing, leisure and gym facilities, a Starbucks and restaurant facilities.