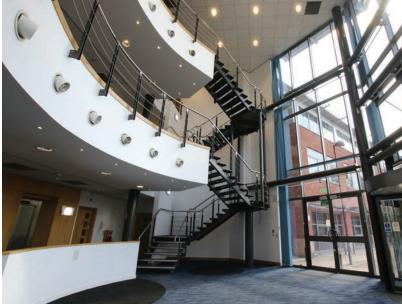

- Full access raised floor
- Air Conditioning
- Suspended ceilings with integral lighting
- Lift
- Double glazed windows
- Male, female and disabled toilet facilities
- Double height atrium
- Excellent natural light