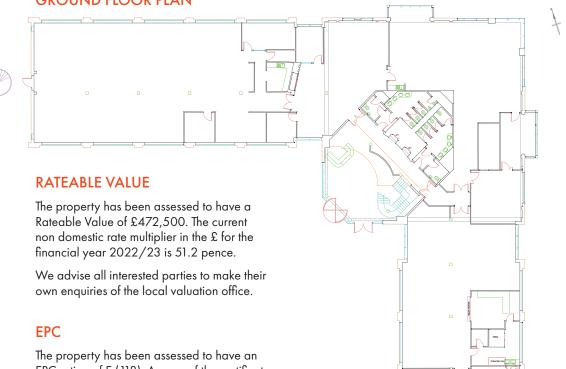

# **GROUND FLOOR PLAN**

EPC rating of E (118). A copy of the certificate is available upon request.

# **ACCOMMODATION**

The offices have been measured to have the following approximate net internal floor area:-

| Floor     | Sq M     | Sq Ft  |
|-----------|----------|--------|
| Reception | 97.8     | 1,052  |
| Ground    | 1,129.90 | 12,033 |
| First     | 1,144.10 | 12,315 |
| Second    | 1,129.90 | 12,162 |
| TOTAL     | 3,501.70 | 37,692 |