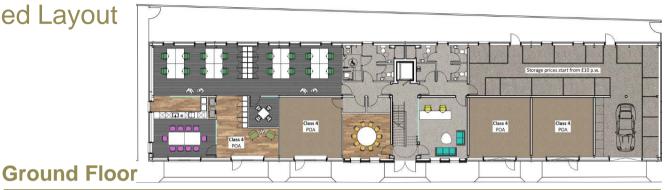

## Introducing...

## The Lighthouse North Berwick

Stop the commute, move out of your bedrooms and attics and please join our brand new creative exchange.

No hassle, no fuss, just a great working environment for all levels of business...



- Brand new community hub and creative exchange, situated on Heugh Road
- A variety of flexible co-working offers available
- More standard suites from 300 sq ft
- Super-fast Internet
- Great coffee!

- Exclusive members-only discounts to Adventure Sports destinations across Scotland
- Prices start from £195 per month
- Good transport links to road, rail and bus
- On-site parking

## **Proposed Layout**





## **First Floor**



For further information please contact the joint letting agents:

Simon Capaldi simon.capaldi@knightfrank.com 0131 222 9621

Charlotte Swearman charlotte.swearman@knightfrank.com 0131 222 9630

Andrew Hadden ahadden@redpathbruce.co.uk 07827 243 993