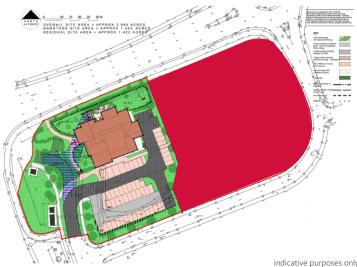

# **Development Opportunity – Hotel**

Site 5b, John Smith Business Park, Chapelton Drive, Kirkcaldy, Fife, KY2 6FF

- For sale
- Planning permission granted for 60 bed hotel 16/00978/FULL
- Established business park location
- Located in close proximity to Junction 2 of the A92
- Prominent roadside site adjacent to Marston's
- Suitable for hotel or other uses ancillary to the Business Park
- Kirkcaldy town centre approximately 5 minutes' drive away
- Available immediately