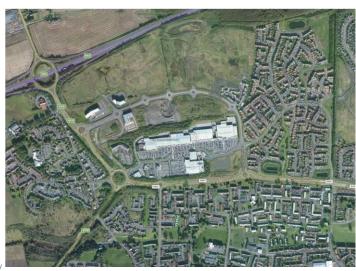

# **Development Opportunity – Hotel**

Site 5b, John Smith Business Park, Chapelton Drive, Kirkcaldy, Fife, KY2 6FF

- For sale
- Planning permission granted for 60 bed hotel 16/00978/FULL
- Established business park location
- Located in close proximity to Junction 2 of the A92
- Prominent roadside site adjacent to Marston's
- Suitable for hotel or other uses ancillary to the Business Park
- Kirkcaldy town centre approximately 5 minutes' drive away
- Available immediately