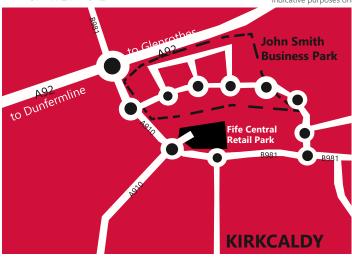

## www.johnsmithbusinesspark.co.uk

Perth

St Andrews

M90

Cupar

Glenrothes

A92

KIRKCALDY