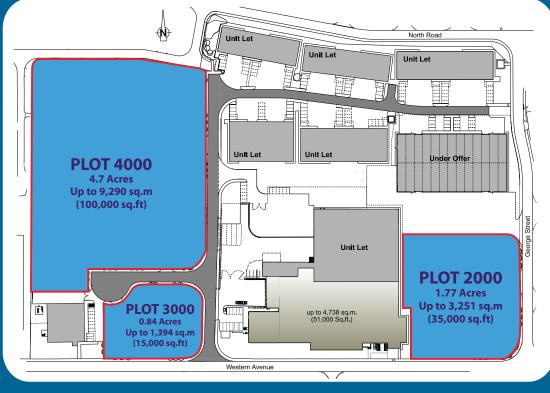

Design and build opportunities are available for sale or to let for B1/B2/B8 uses. High quality accommodation with a specification to suit exact requirements can be provided.

Robert Hitchins Limited is a substantial private company that has been active in South Wales for many years, developing numerous buildings for office, industrial and retail use.