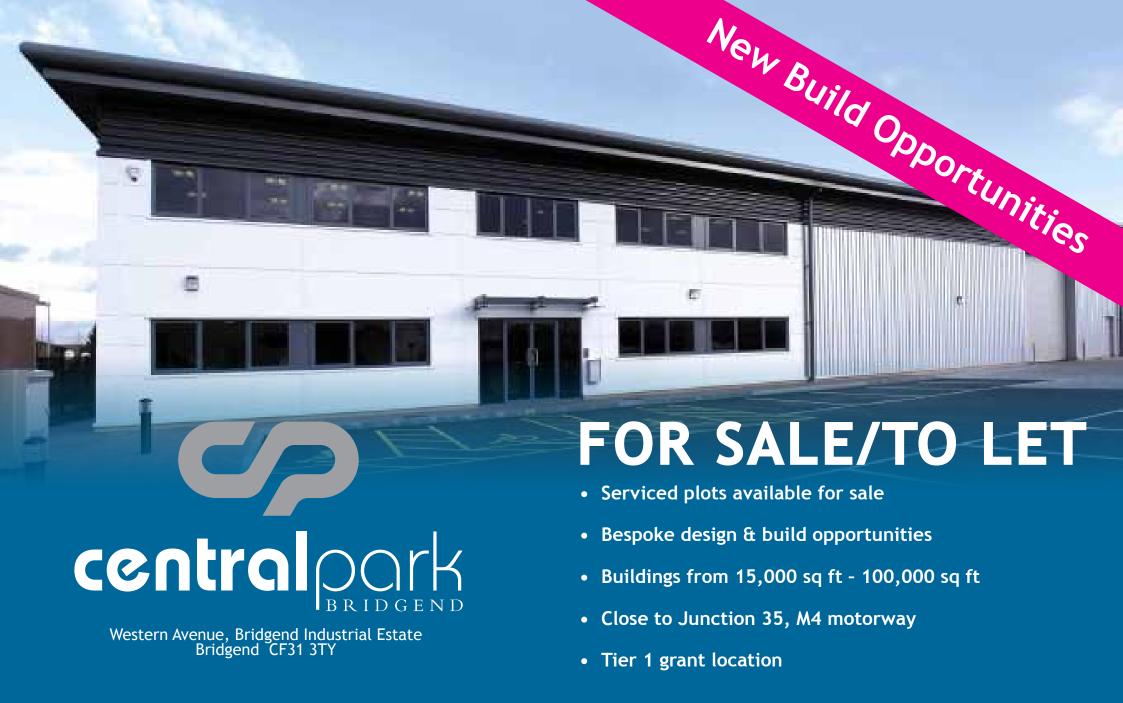

Warehouse / Trade counter / Offices / Motor Dealership

Central Park is located in a prominent position on Bridgend Industrial Estate, close to Junction 35 of the M4 motorway. The development provides a strategic location which has attracted occupiers including:

Design and build opportunities are available for sale or to let for B1/B2/B8 uses. High quality accommodation with a specification to suit exact requirements can be provided.

Robert Hitchins Limited is a substantial private company that has been active in South Wales for many years, developing numerous buildings for office, industrial and retail use.