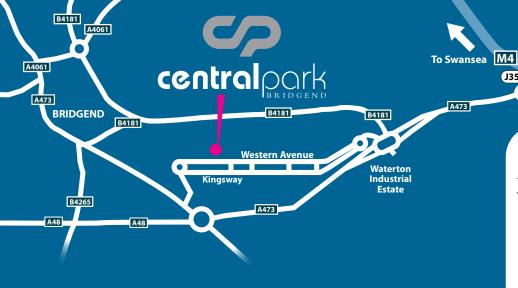

Warehouse / Trade counter / Offices / Motor Dealership

Central Park is located in a prominent position on Bridgend Industrial Estate, close to Junction 35 of the M4 motorway. The development provides a strategic location which has attracted occupiers including: