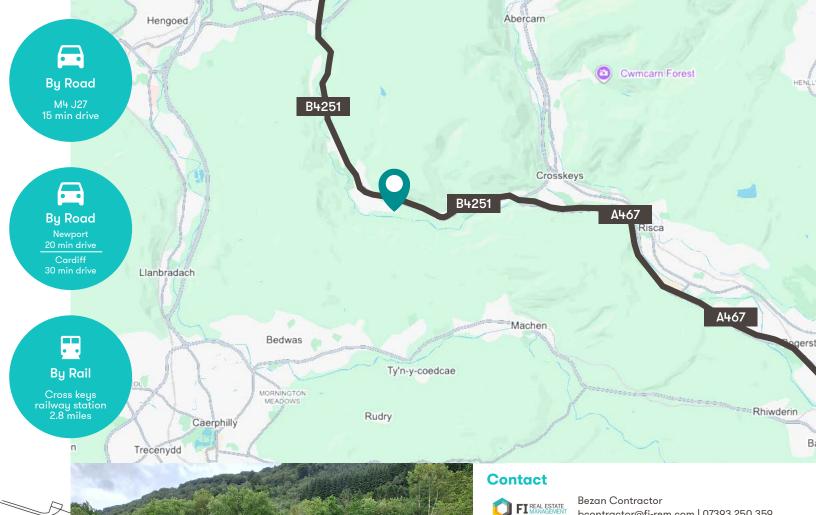

## Location

Cwmfelinfach is a former mining community located in the Sirhowy Valley in south-east Wales. It lies approximately 5 miles northwest of Risca, 11 miles north-west of Newport and 4 miles south of Blackwood.

Road communications are good with access to the M4 Motorway at Junction 27 approximately 8 miles away.