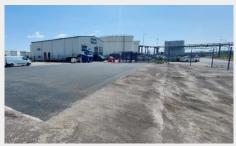

# OVERVIEW

Well-located site at the eastern port entrance off Rover Way. The site benefits from 2 points of access and a 1,277 sq ft industrial / workshop unit.

### SPECIFICATION

Secure Port Environment - 24 hour Max. eaves 5.82 metres security 1 No. level roller shutter door, Located at Port entrance Regular shaped corner site with width 3.9m, height 4.7m perimeter fencing

2 points of access

Portal frame unit of circa 1,277 sq ft

**Excellent road access** Close-proximity to Cardiff city centre and Cardiff Bay

Min. eaves 4.7 metres