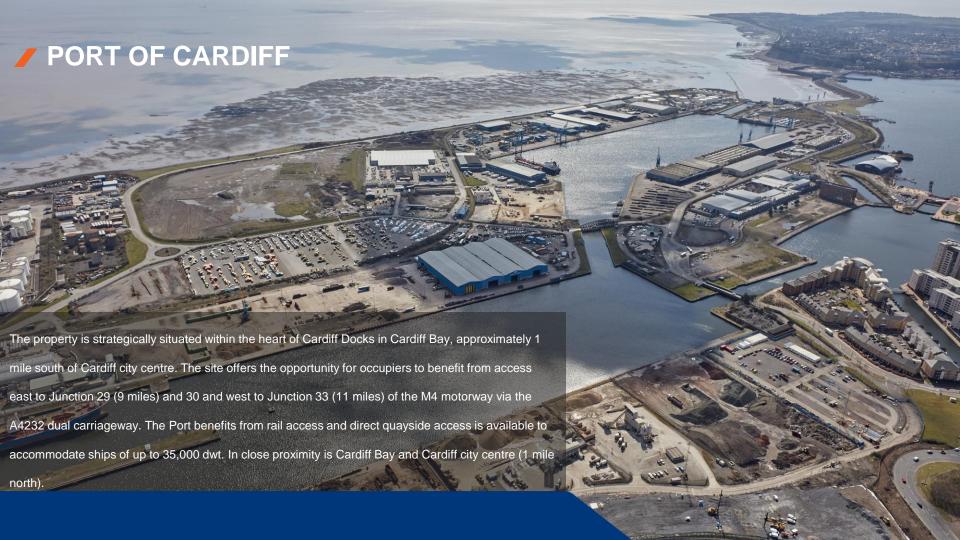

# OVERVIEW

Well-located site at the eastern port entrance off Rover Way. The site benefits from 2 points of access and a 1,277 sq ft industrial / workshop unit.

2 points of access

Portal frame unit of circa 1,277 sq ft

**Excellent road access** Close-proximity to Cardiff city centre and Cardiff Bay

Min. eaves 4.7 metres