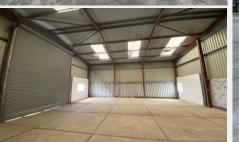

# ACCOMMODATION

Site Area 1 Acre with a 1,277 sq ft (118.63 sq m) portal frame workshop / industrial unit.

### SPECIFICATION

Secure Port Environment - 24 hour Max. eaves 5.82 metres security 1 No. level roller shutter door, Located at Port entrance Regular shaped corner site with width 3.9m, height 4.7m perimeter fencing

2 points of access

Portal frame unit of circa 1,277 sq ft

**Excellent road access** Close-proximity to Cardiff city centre and Cardiff Bay

Min. eaves 4.7 metres