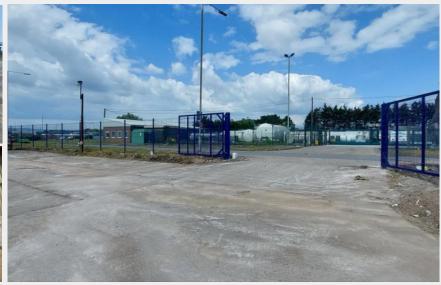

### SPECIFICATION

Secure Port Environment - 24 hour Max. eaves 5.82 metres security 1 No. level roller shutter door, Located at Port entrance Regular shaped corner site with width 3.9m, height 4.7m perimeter fencing

2 points of access

Portal frame unit of circa 1,277 sq ft

**Excellent road access** Close-proximity to Cardiff city centre and Cardiff Bay

Min. eaves 4.7 metres