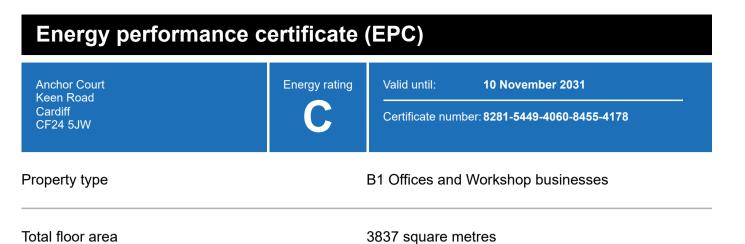

# **Energy efficiency rating for this property**

This property's current energy rating is C.

Properties are given a rating from A+ (most efficient) to G (least efficient).

Properties are also given a score. The larger the number, the more carbon dioxide (CO2) your property is likely to emit.