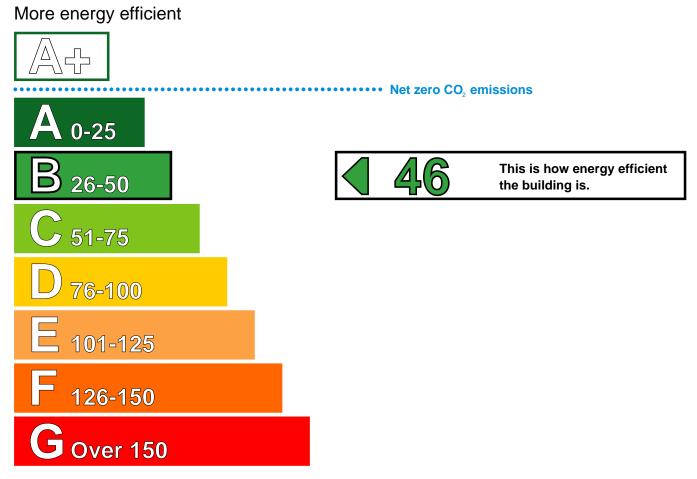

## **Energy Performance Asset Rating**

Less energy efficient

## **Technical information**

| Main heating fuel:                                           | Grid Supplied Electricity           |       |
|--------------------------------------------------------------|-------------------------------------|-------|
| Building environment:                                        | Mixed-mode with Natural Ventilation |       |
| Total useful floor area (m <sup>2</sup> ):                   |                                     | 358   |
| Building complexity (NOS level):                             |                                     | 4     |
| Building emission rate (kgCO <sub>2</sub> /m <sup>2</sup> ): |                                     | 40.08 |

#### **Benchmarks**

53

112

Buildings similar to this one could have ratings as follows:

If newly built

If typical of the existing stock