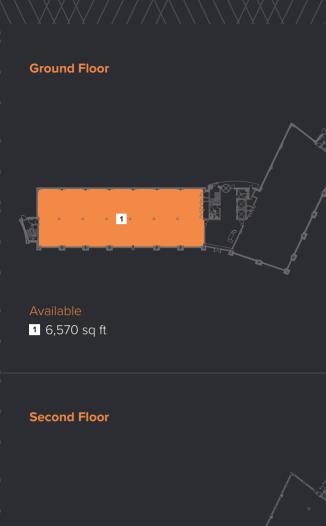

#### Highlights

Prominent location adjacent to Queens Gate roundabout

Fully refurbished office space from 3,300 to 23,500 sq ft

Generous onsite parking