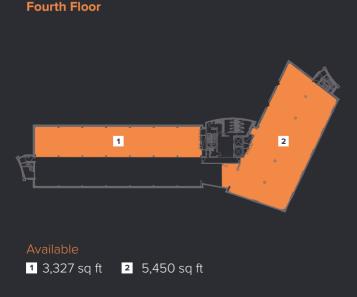

#### Highlights

Prominent location adjacent to Queens Gate roundabout

Fully refurbished office space from 3,300 to 23,500 sq ft

Generous onsite parking