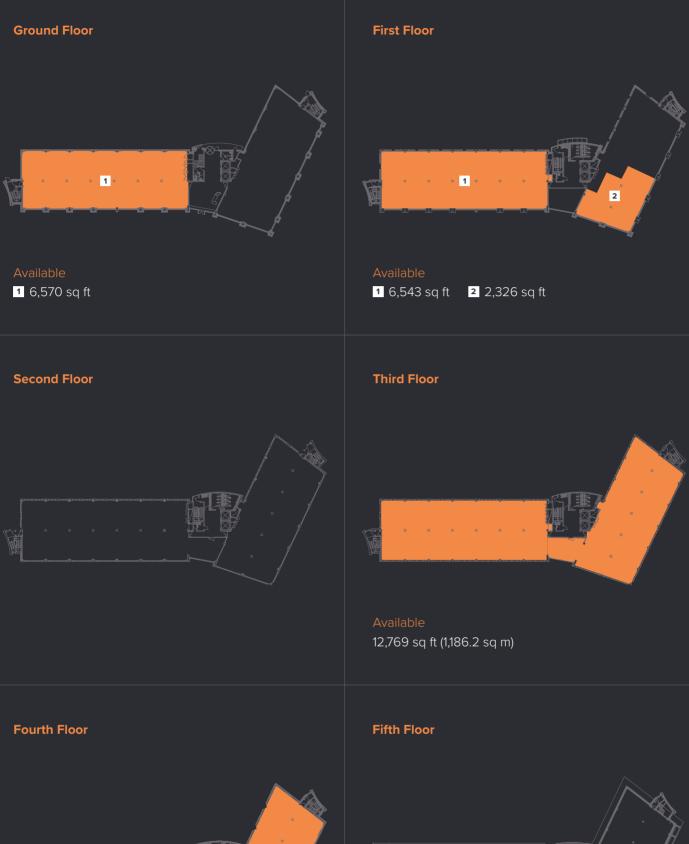

#### Highlights

Prominent location adjacent to Queens Gate roundabout

Fully refurbished office space from 3,300 to 23,500 sq ft

Generous onsite parking