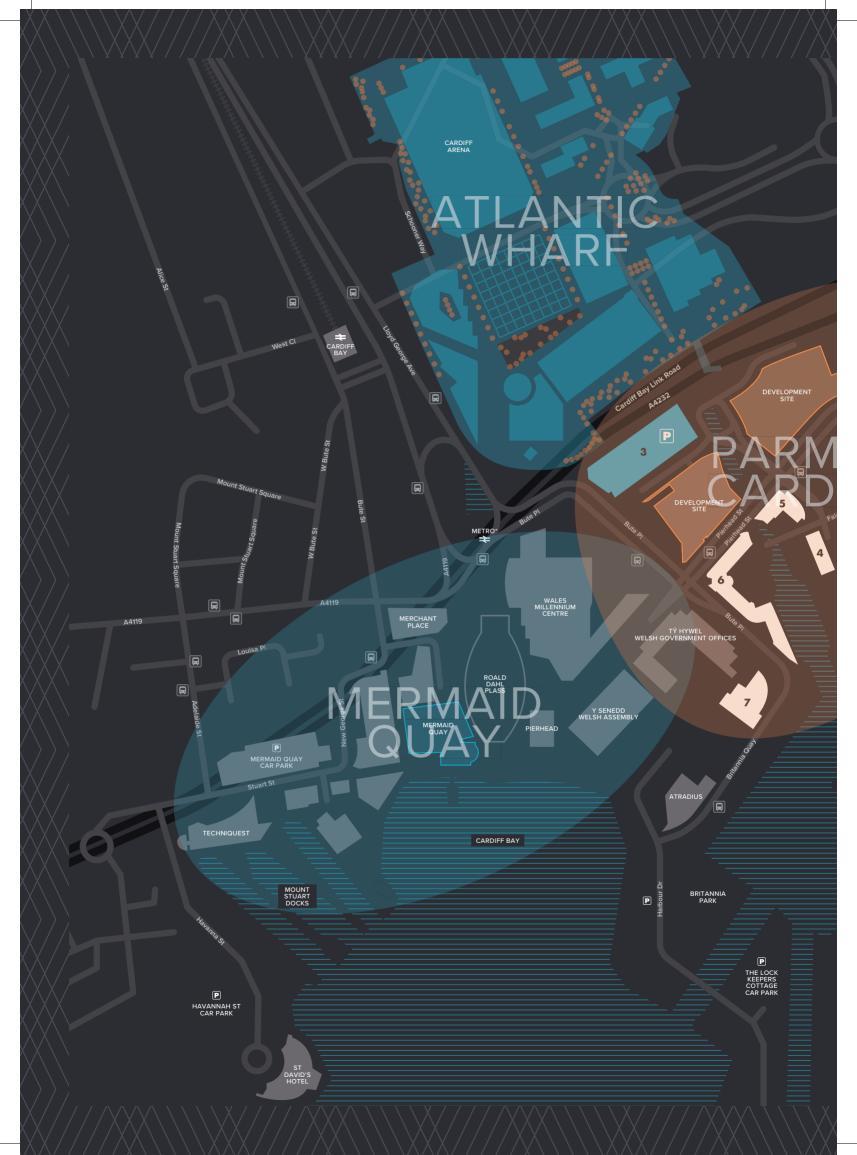

#### 1 CASPIAN POINT

Pierhead Street, Cardiff, CF10 4DQ

- 1 1 CASPIAN POINT
- 2 2 CASPIAN POINT
- **3 PIERHEAD STREET CAR PARK**
- 4 REGUS
- 5 ARUP
- 6 SCOTT HARBOUR
  - ALEXANDRA HOUSE
  - DISCOVERY HOUSE
  - EMPEROR HOUSE
  - ROSS HOUSE
  - TERRA NOVA HOUSE
- 7 3 ASSEMBLY SQUARE

#### Public parking

The Pierhead Street Car Park provides 1,238 spaces and £6 per day concessionary rates are available to estate occupiers and their visitors.

For further details and to arrange a viewing, please contact: