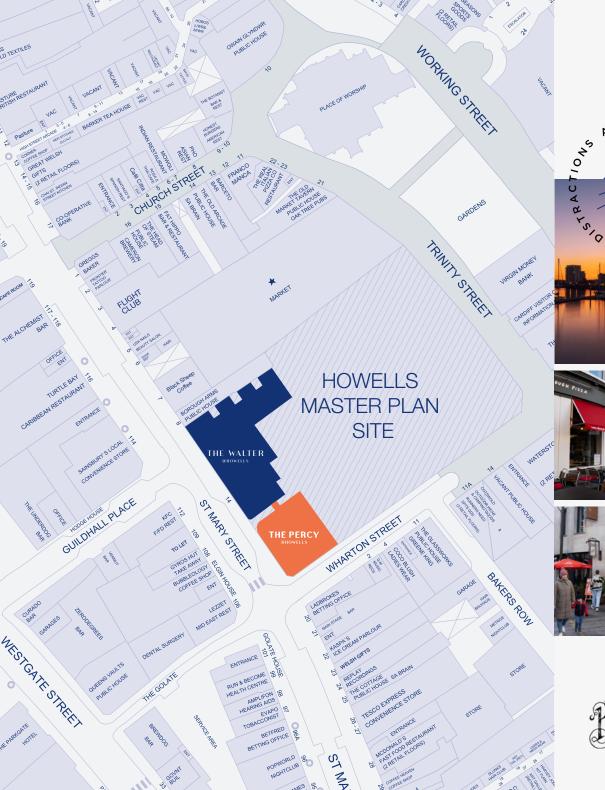

# CARDIFF UK'S FASTEST GROWING CITY

The Percy is located at the heart of Cardiff City centre, providing a significant presence within the busy pedestrianised public realm activities of St Mary Street, Wharton Street and the Hayes. This micro location has firmly established itself as the prime restaurant and leisure pitch with nearby occupiers such as Flight Club, The Botanist, Alchemist and Pasture.