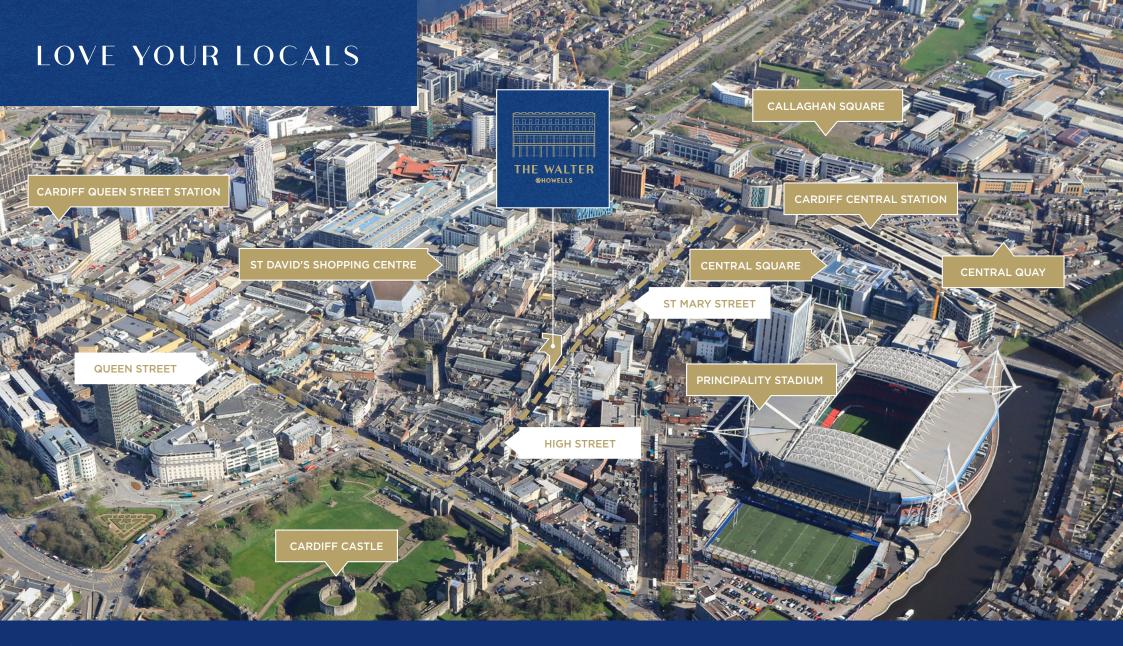

# CARDIFF UK'S FASTEST GROWING CITY

The Percy is located at the heart of Cardiff City centre, providing a significant presence within the busy pedestrianised public realm activities of St Mary Street, Wharton Street and the Hayes. This micro location has firmly established itself as the prime restaurant and leisure pitch with nearby occupiers such as Flight Club, The Botanist, Alchemist and Pasture.