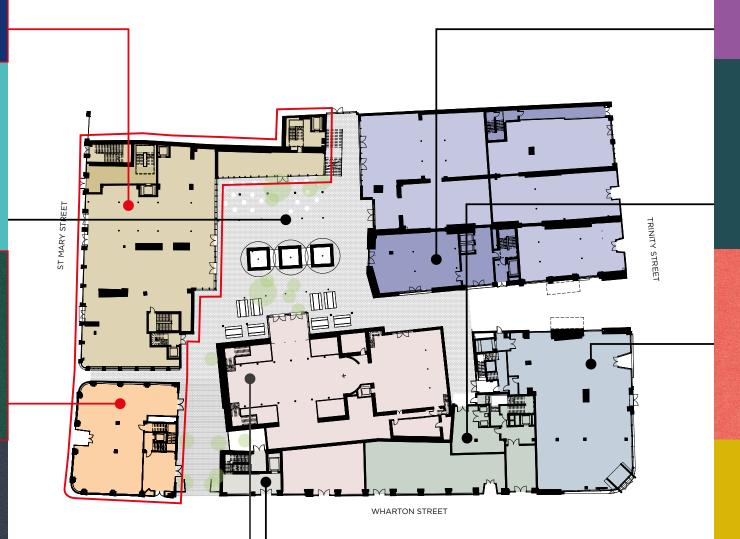

THE WALTER 40,000 SQ FT OF RESTAURANT & LEISURE SPACE

### 200

NEW PUBLIC REALM IN THE CENTRAL AREA OF THE SITE WHICH LINKS THROUGH INTO CARDIFF MARKET

THE PERCY
25,000 SQ FT OF OFFICE
& LEISURE SPACE

15,000 SQ FT LEISURE WITHIN BETHANY'S CHAPEL

### THE DAWN OF A NEW ERA

40,000 SQ FT OF GRADE A OFFICE ACCOMMODATION

15,000 SQ FT OF PRIME RETAIL SPACE AT THE HAYES

25,000 SQ FT LEISURE / SOCIALISING IN THE BASEMENT