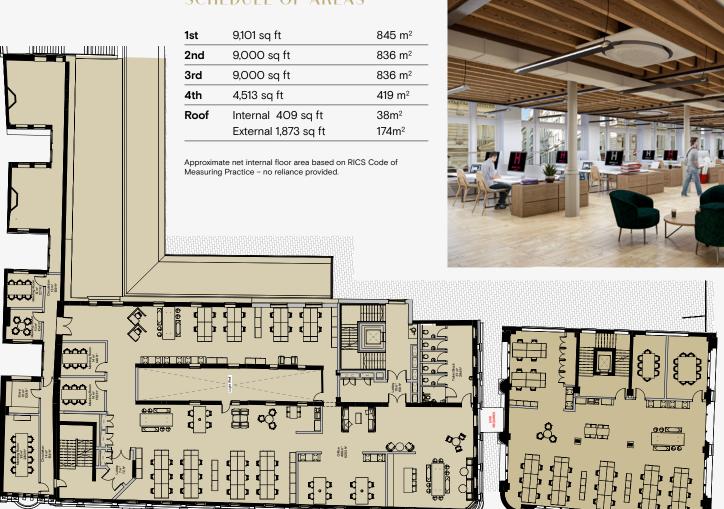

## AMENITIES / SUMMARY SPECIFICATION

AIR CONDITIONING

24 HOUR ACCESS

**BIKE STORE** 

TARGETING EPC A

**ROOF TERRACE** 

LOCKERS

**SHOWERS** 

LED LIGHTING

RAISED ACCESS FLOORING

**SOLAR PANELS** 

**GET READY ROOM** 

**EXPOSED SERVICES** 

**ROOF TERRACE** 

MALE / FEMALE & ACCESSIBLE WC'S

CONCIERGE WITHIN WAREHOUSE BUILDING