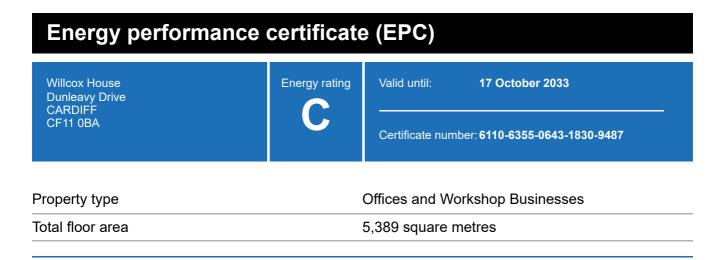

## **Energy rating and score**

This property's current energy rating is C.

Under 0 A+

Net zero CO2

0-25 A

26-50 B

51-75 C 66 C

76-100 D