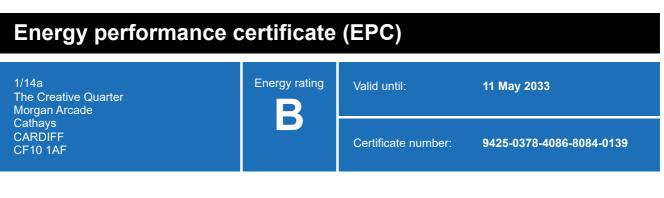

# **Energy rating and score**

This property's energy rating is B.

Properties get a rating from A+ (best) to G (worst) and a score.

The better the rating and score, the lower your property's carbon emissions are likely to be.