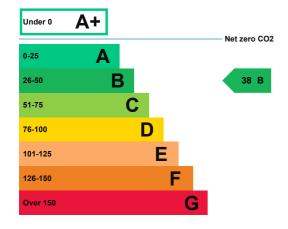

# **Energy rating and score**

This property's energy rating is B.

Properties get a rating from A+ (best) to G (worst) and a score.

The better the rating and score, the lower your property's carbon emissions are likely to be.

# How this property compares to others

Properties similar to this one could have ratings:

# Breakdown of this property's energy performance

| Main heating fuel                          | Grid Supplied Electricity       |
|--------------------------------------------|---------------------------------|
| Building environment                       | Heating and Natural Ventilation |
| Assessment level                           | 5                               |
| Building emission rate (kgCO2/m2 per year) | 12.21                           |
| Primary energy use (kWh/m2 per year)       | 127                             |