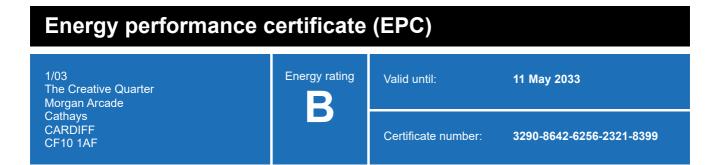

### **Energy rating and score**

This property's energy rating is B.

Properties get a rating from A+ (best) to G (worst) and a score.

The better the rating and score, the lower your property's carbon emissions are likely to be.