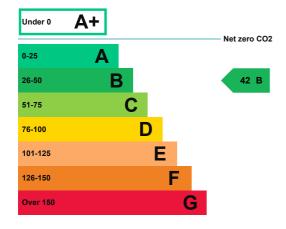

### **Energy rating and score**

This property's energy rating is B.

Properties get a rating from A+ (best) to G (worst) and a score.

The better the rating and score, the lower your property's carbon emissions are likely to be.

## Breakdown of this property's energy performance

| Main heating fuel                          | Grid Supplied Electricity       |
|--------------------------------------------|---------------------------------|
| Building environment                       | Heating and Natural Ventilation |
| Assessment level                           | 5                               |
| Building emission rate (kgCO2/m2 per year) | 15                              |
| Primary energy use (kWh/m2 per year)       | 155                             |