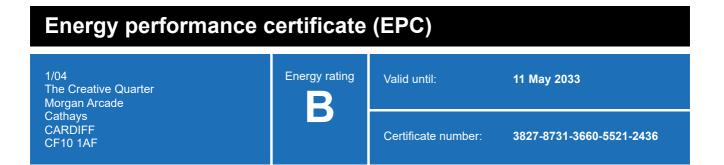

## **Energy rating and score**

This property's energy rating is B.

Properties get a rating from A+ (best) to G (worst) and a score.

The better the rating and score, the lower your property's carbon emissions are likely to be.