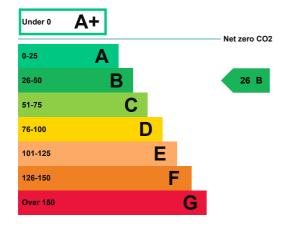

## **Energy rating and score**

This property's energy rating is B.

Properties get a rating from A+ (best) to G (worst) and a score.

The better the rating and score, the lower your property's carbon emissions are likely to be.

# How this property compares to others

Properties similar to this one could have ratings: