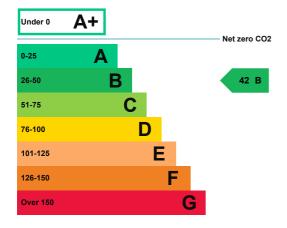

### **Energy rating and score**

This property's energy rating is B.

Properties get a rating from A+ (best) to G (worst) and a score.

The better the rating and score, the lower your property's carbon emissions are likely to be.

## How this property compares to others

Properties similar to this one could have ratings: