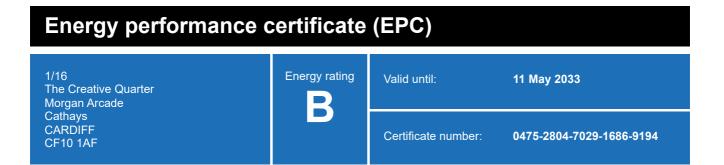

### **Energy rating and score**

This property's energy rating is B.

Properties get a rating from A+ (best) to G (worst) and a score.

The better the rating and score, the lower your property's carbon emissions are likely to be.