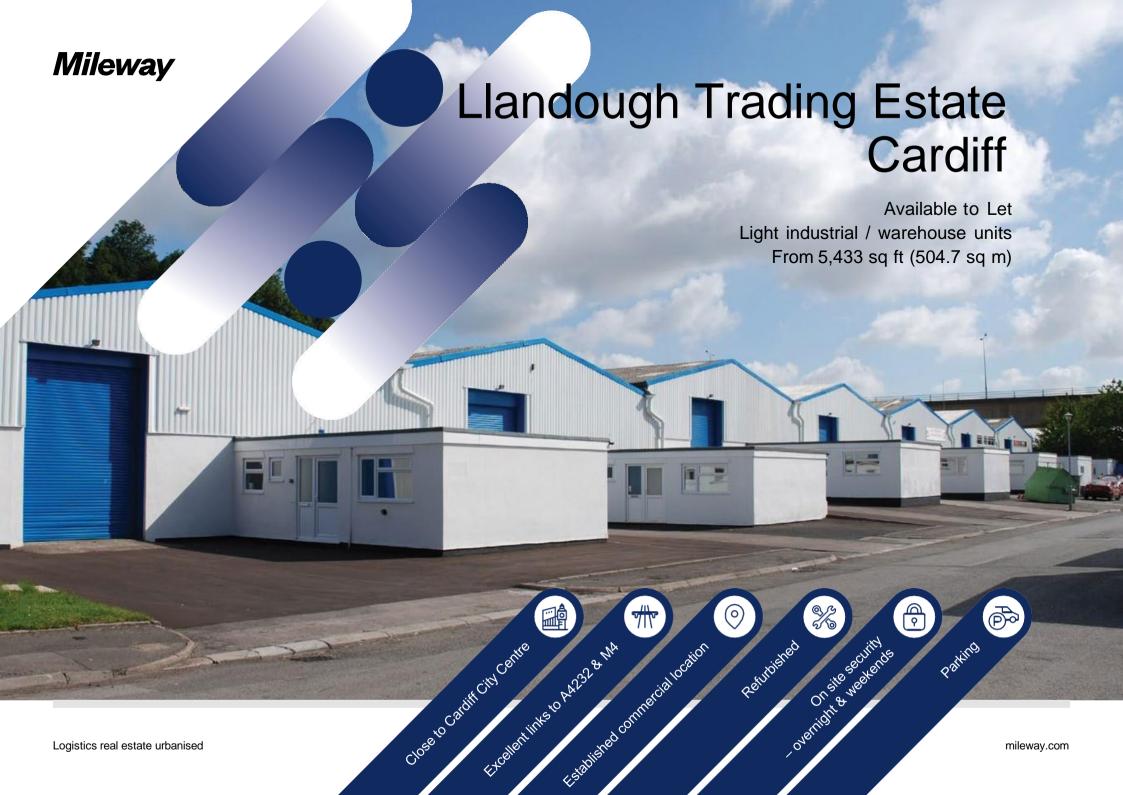

# Llandough Trading Estate

Cardiff, CF118RR

### Description

- · Level access roller shutter door
- · On site security (overnight and weekends)
- Minimum eaves height 4.2m
- · Maximum eaves height 5.2m
- Units 10 & 11 undergoing refurbishment
- · Additional / overflow parking available