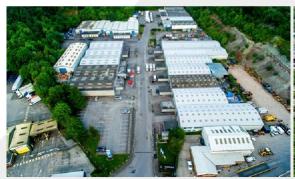

#### Location

Llandough Trading Estate is accessed from Penarth Road: (A4160) one of the main arterial routes into Cardiff city centre. The estate is situated approximately three miles south west of the City Centre and is visible from the A4232, providing a direct link to J33 on the M4 approximately eight miles to the north west.

Local occupiers include a mixture of trade counter, industrial, car showroom and retail occupiers including Porsche, Ferrari, BMW, Screwfix, Bathstore, 3D Flooring, SET Office Stationers and A Plant Hire.