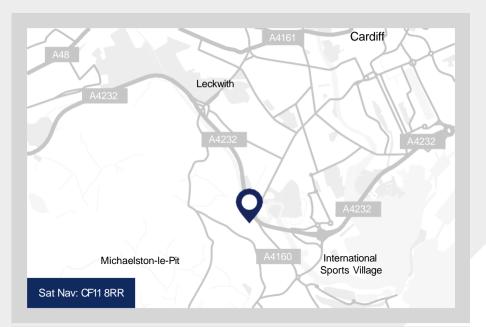

#### Location

Llandough Trading Estate is accessed from Penarth Road: (A4160) one of the main arterial routes into Cardiff city centre. The estate is situated approximately three miles south west of the City Centre and is visible from the A4232, providing a direct link to J33 on the M4 approximately eight miles to the north west.