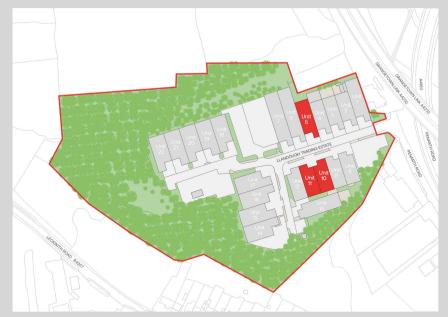

#### Accommodation

Floor areas are as follows:

| Unit    | Area (sq ft) | Area (sq m) | Rent per annum |
|---------|--------------|-------------|----------------|
| Unit 5  | 6,186        | 573.0       | £43,300        |
| Unit 10 | 5,433        | 504.7       | £38,000        |
| Unit 11 | 5,445        | 505.9       | £38,000        |