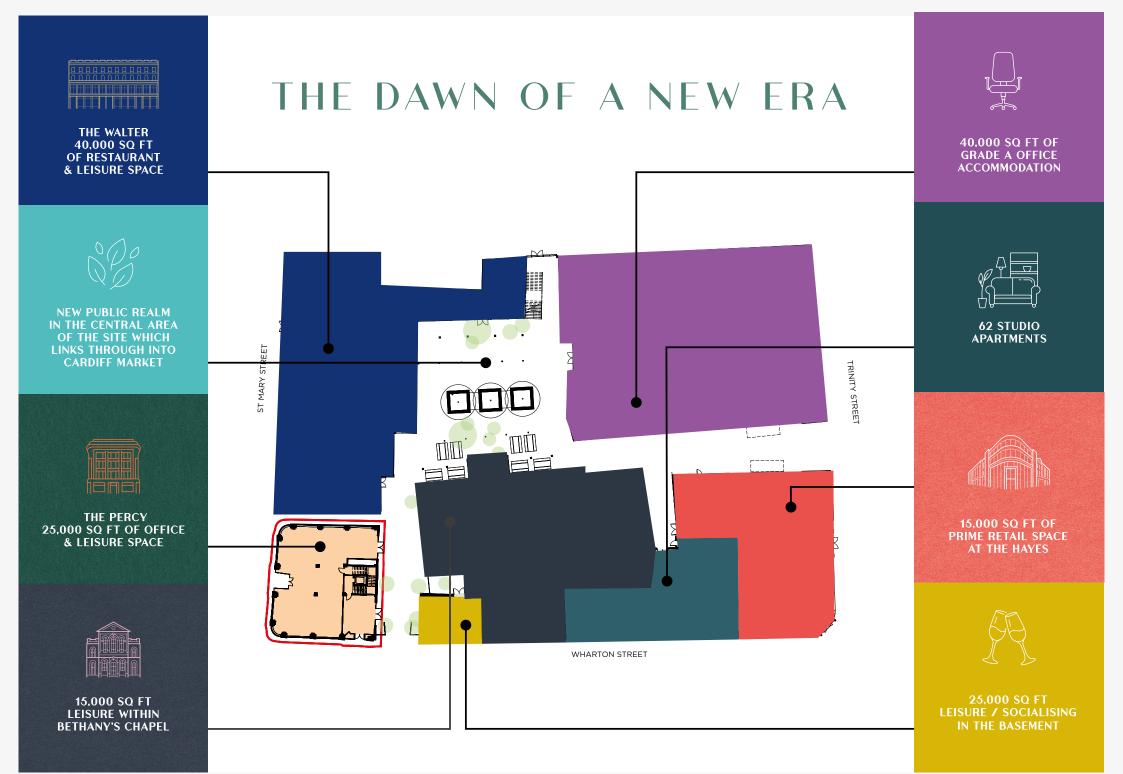

### CARDIFF UK'S FASTEST **GROWING CITY**

The Percy is located at the heart of Cardiff City centre, providing a significant presence within the busy pedestrianised public realm activities of St Mary Street, Wharton Street and the Hayes. This micro location has firmly established itself as the prime restaurant and leisure pitch with nearby occupiers such as Flight Club, The Botanist, Alchemist and Pasture.

#### HOWELLS MASTER PLAN SITE

GUIDHALL PLACE

MEST CALL STREET

T MARY STREET

THE PERCY

WORKING STREET

TRIMITA STREET

MANCA