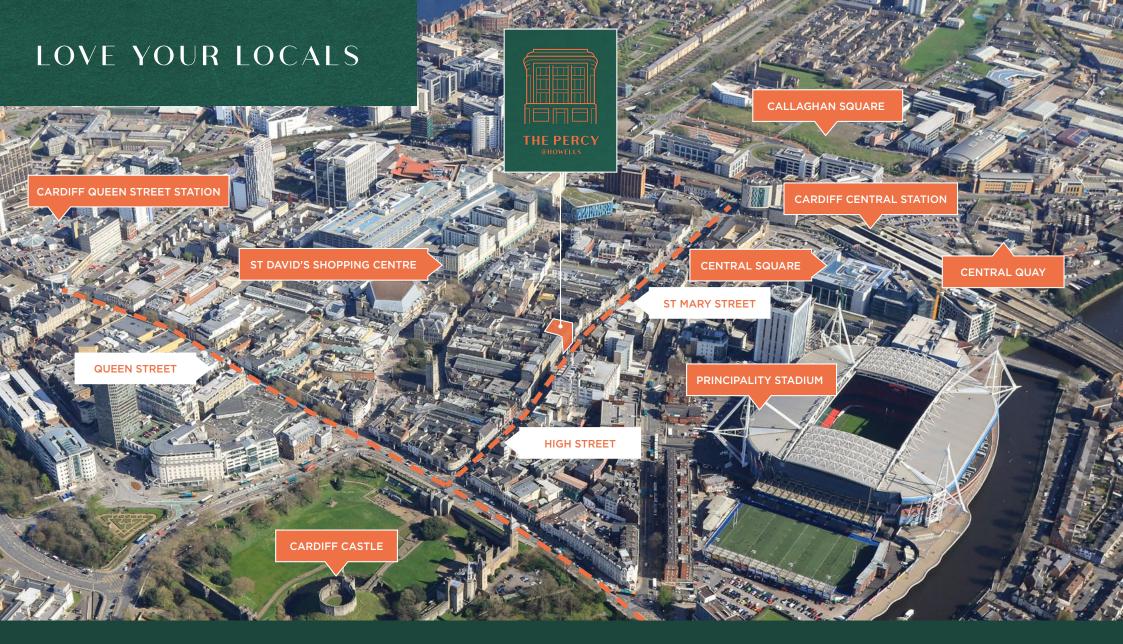

### CARDIFF UK'S FASTEST **GROWING CITY**

The Percy is located at the heart of Cardiff City centre, providing a significant presence within the busy pedestrianised public realm activities of St Mary Street, Wharton Street and the Hayes. This micro location has firmly established itself as the prime restaurant and leisure pitch with nearby occupiers such as Flight Club, The Botanist, Alchemist and Pasture.