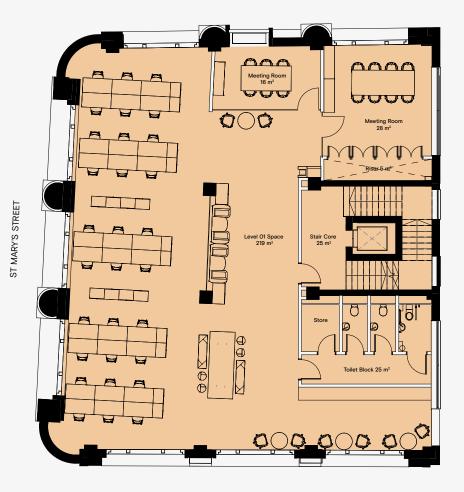

#### SCHEDULE OF AREAS

| 1st  | 2,357 sq ft                                | 219 m <sup>2</sup> |
|------|--------------------------------------------|--------------------|
| 2nd  | 2,389 sq ft                                | 222 m <sup>2</sup> |
| 3rd  | 2,400 sq ft                                | 223 m <sup>2</sup> |
| 4th  | 2,400 sq ft                                | 223 m <sup>2</sup> |
| Roof | Internal 409 sq ft<br>External 1,873 sq ft | 38m²<br>174m²      |