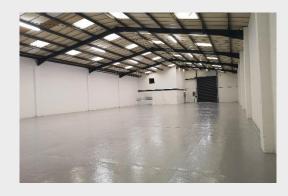

# Description

- Single storey office accommodation
- Level access loading door of 4.2m (w) x 4.5m
   (h)
- On site security (overnight and weekends)
- Warehouse minimum eaves height 5.85
- Additional/overflow parking available