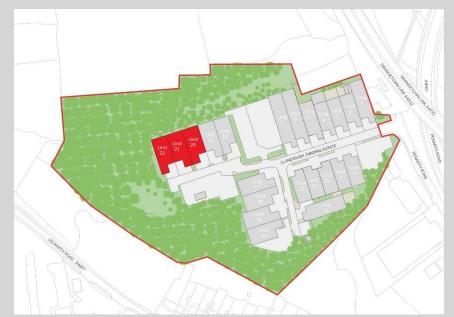

### Accommodation

Floor areas are as follows:

| Unit    | Area (sq ft) | Rent per annum |
|---------|--------------|----------------|
| Unit 20 | 6,628        | £46,500        |
| Unit 21 | 6,628        | £46,500        |
| Unit 22 | 6,628        | £46,500        |