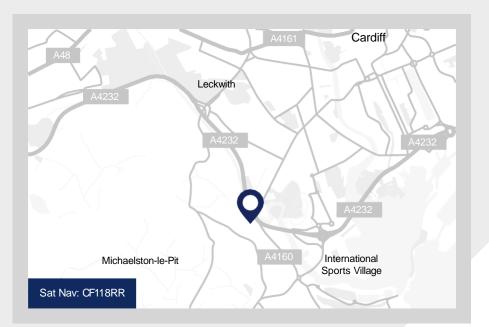

# Llandough Trading Estate

Cardiff, CF118RR

## Location

Llandough Trading Estate is accessed from Penarth Road: (A4160) one of the main arterial routes into Cardiff city centre. The estate is situated approximately three miles south west of the City Centre and is visible from the A4232, providing a direct link to J33 on the M4 approximately eight miles to the north west.