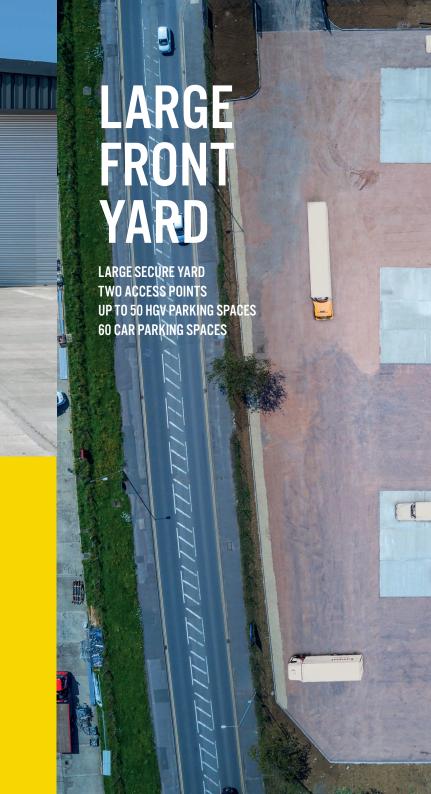

## 360° SITE CIRCULATION

DETACHED BUILDING SELF-CONTAINED SITE 24-HOUR ACCESS

| MAIN WAREHOUSE        | 198,004 SQ FT | 18,395 SQ M |
|-----------------------|---------------|-------------|
| STORES AND PLANT ROOM | 7,567 SQ FT   | 703 SQ M    |
| TOTAL                 | 205,571 SQ FT | 19,098 SQ M |

### EXCELLENT ACCESS TO CENTRAL SWINDON & J16 M4

2 MILES TO SWINDON TOWN CENTRE 4 MILES TO JUNCTION 16 M4 40 MILES TO BRISTOL 80 MILES TO LONDON