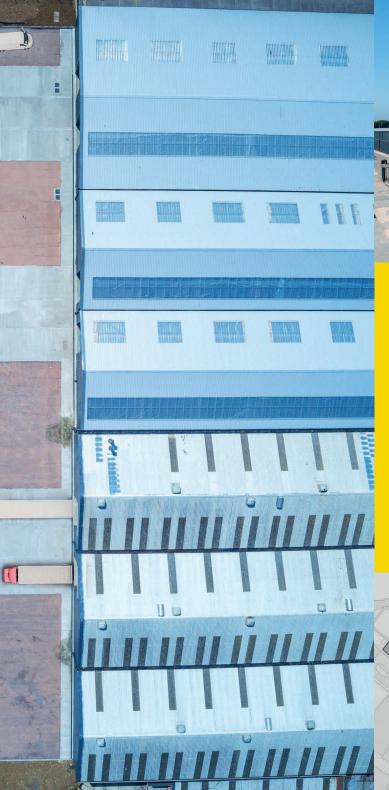

### BRAND NEW ROOF

10 YEAR GUARANTEE 15% SKY LIGHTS 18FT (5.5M) CLEAR EAVES HEIGHT

### NEW LOADING DOORS

6 NEW LOADING DOORS
9 LOADING DOORS IN TOTAL
CROSS DOCK POTENTIAL