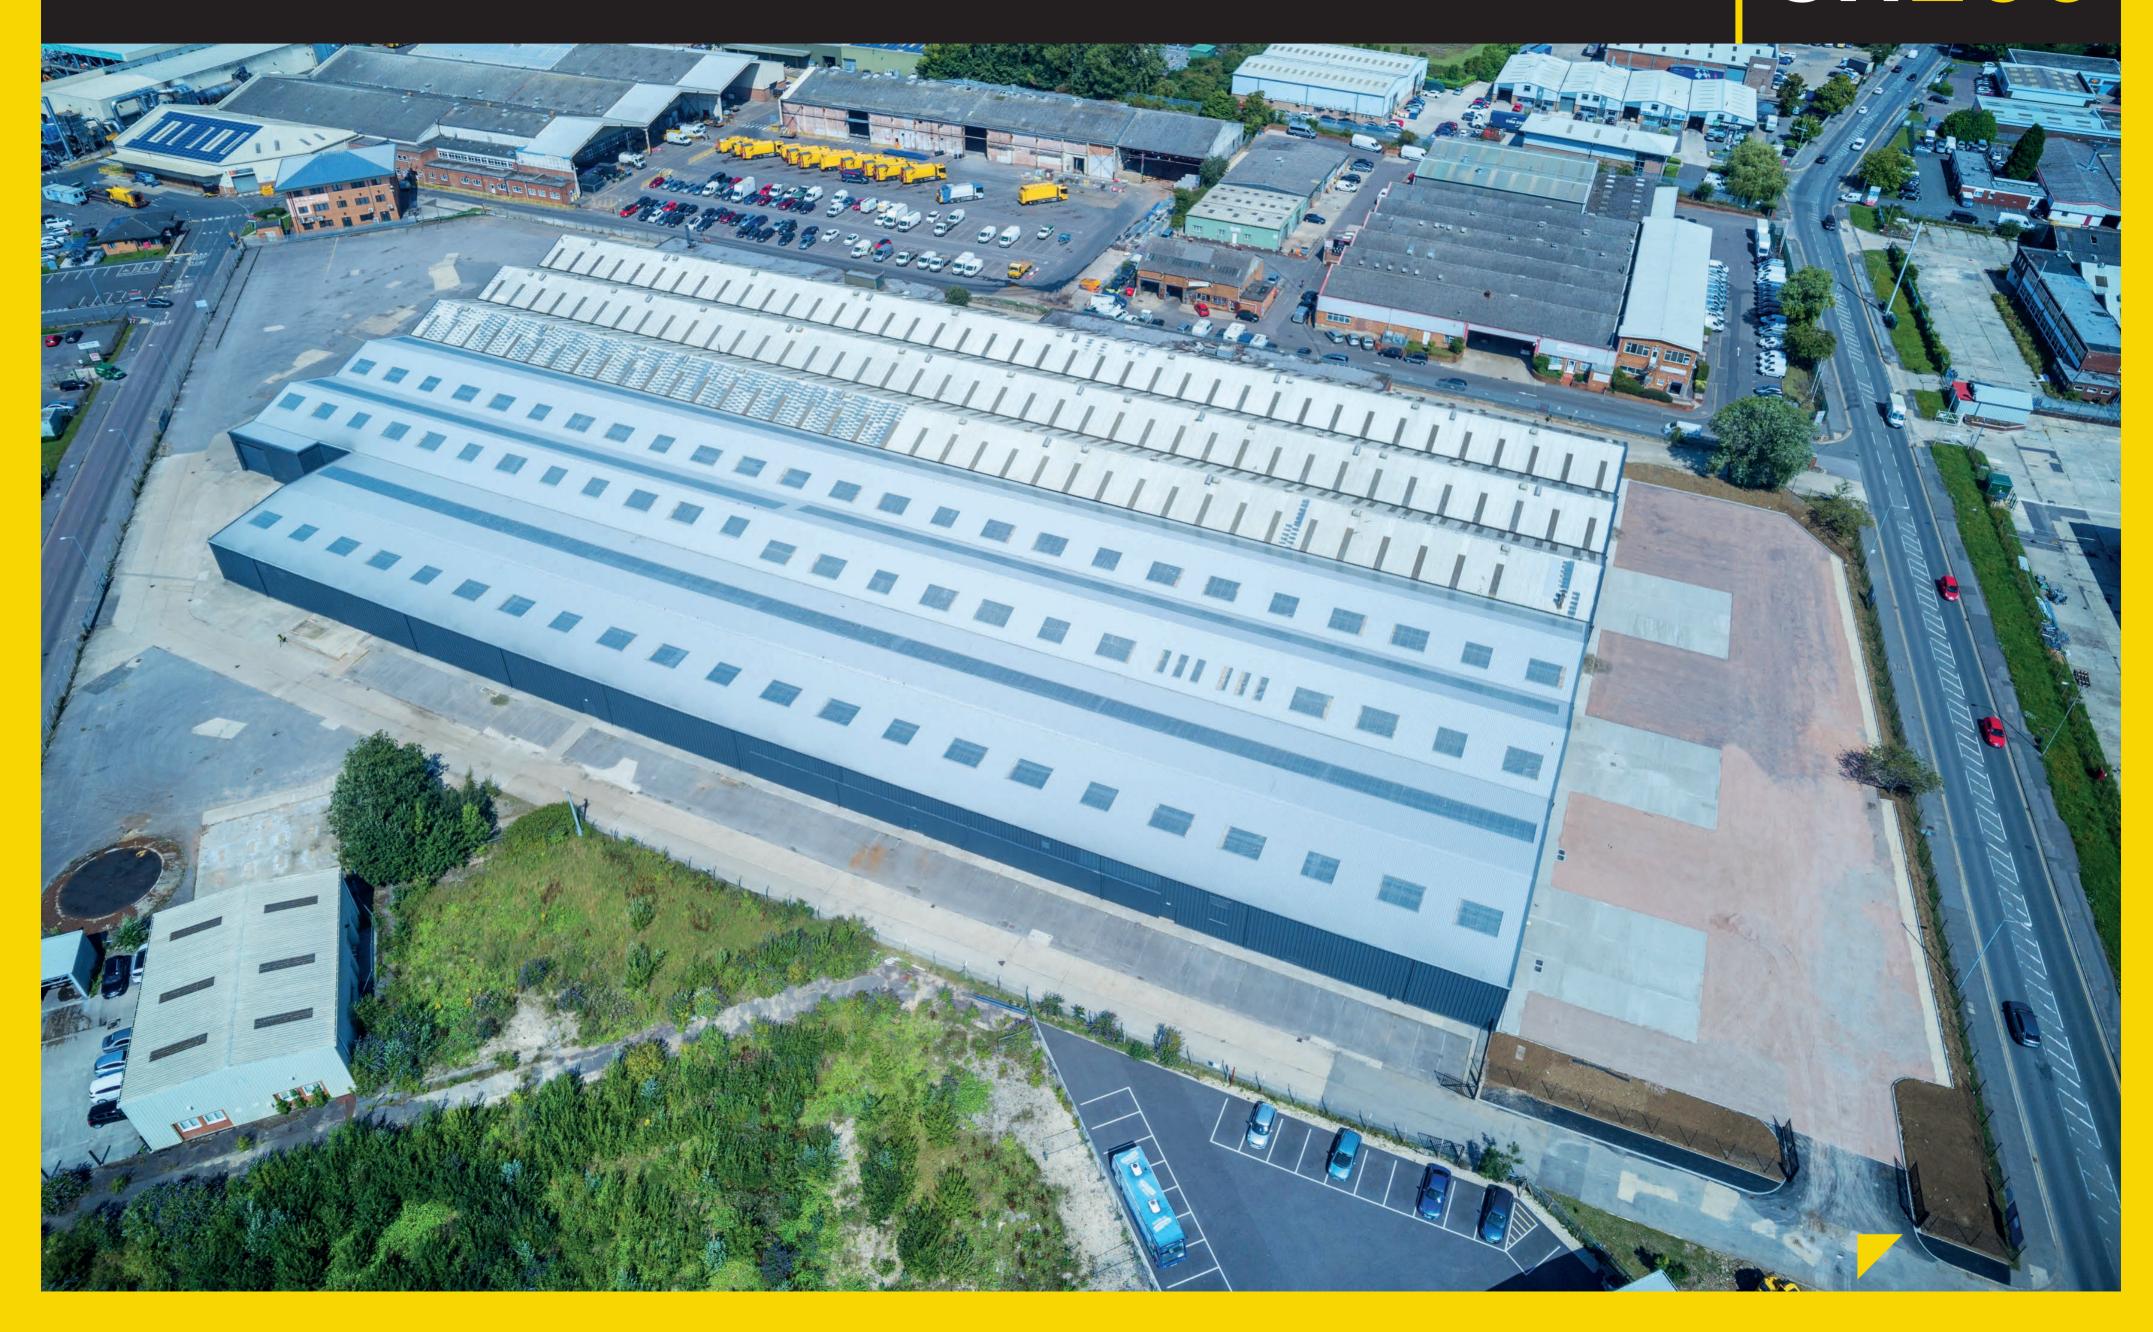

## BIG WAREHOUSE SMALL RENT BIG VALUE AVAILABLE FOR IMMEDIATE OCCUPATION

205,571 SQ FT WAREHOUSE/DISTRIBUTION ON 8.62 ACRES TO LET (19,098 SQ M ON 3.49 HA)

CHENEY MANOR INDUSTRIAL ESTATE | SWINDON | SN2 2QW

## 360° SITE CIRCULATION

DETACHED BUILDING SELF-CONTAINED SITE 24-HOUR ACCESS

| MAIN WAREHOUSE        | 198,004 SQ FT | 18,395 SQ M |
|-----------------------|---------------|-------------|
| STORES AND PLANT ROOM | 7,567 SQ FT   | 703 SQ M    |
| TOTAL                 | 205,571 SQ FT | 19,098 SQ M |