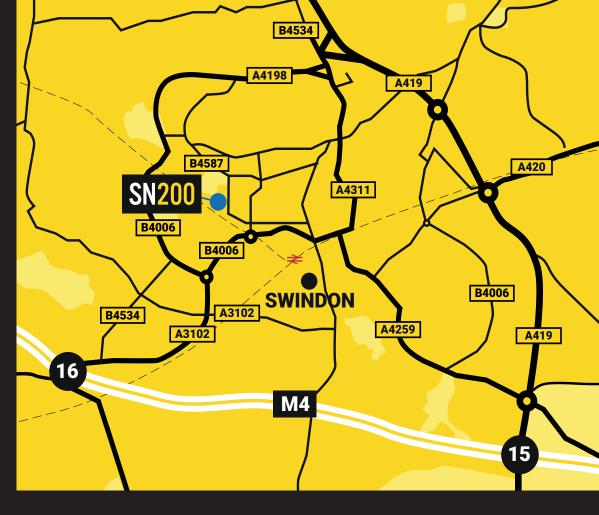

### EXCELLENT ACCESS TO CENTRAL SWINDON & J16 M4

2 MILES TO SWINDON TOWN CENTRE 4 MILES TO JUNCTION 16 M4 40 MILES TO BRISTOL 80 MILES TO LONDON