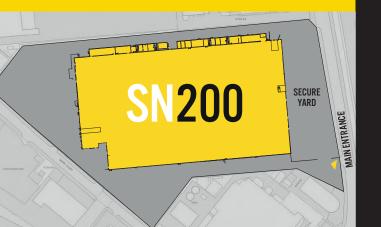

## 360° SITE CIRCULATION

DETACHED BUILDING SELF-CONTAINED SITE 24-HOUR ACCESS

| MAIN WAREHOUSE        | 198,004 SQ FT | 18,395 SQ M |
|-----------------------|---------------|-------------|
| STORES AND PLANT ROOM | 7,567 SQ FT   | 703 SQ M    |
| TOTAL                 | 205,571 SQ FT | 19,098 SQ M |

### **CHENEY MANOR INDUSTRIAL ESTATE | SWINDON | SN2 2QW**