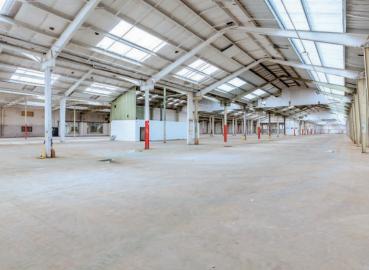

### SN200

CLEAN & CLEAR INTERNAL WAREHOUSE

# NEW LOOK IMPROVED FUNCTIONALITY SN200

## 360° SITE CIRCULATION

DETACHED BUILDING SELF-CONTAINED SITE 24-HOUR ACCESS

| MAIN WAREHOUSE        | 198,004 SQ FT | 18,395 SQ M |
|-----------------------|---------------|-------------|
| STORES AND PLANT ROOM | 7,567 SQ FT   | 703 SQ M    |
| TOTAL                 | 205,571 SQ FT | 19,098 SQ M |