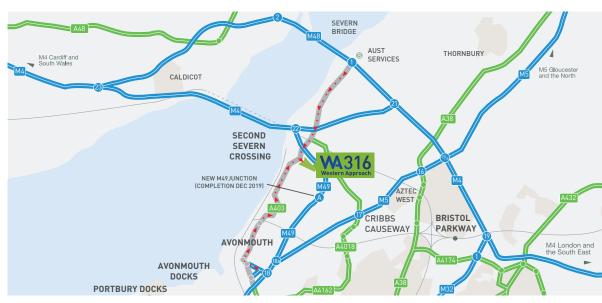

## STRATEGICALLY LOCATED

between J1 of the M48 & J18 M5

Lorry access M4 & M5 12 minutes away 25 minutes from Bristol Parkway 30 minutes from Bristol Airport

Bristol Avonmouth & Royal Portbury Docks within 15 minutes Well established distribution park

# SOUTH WEST'S PREMIER LOGISTICS LOCATION

Western Approach Distribution Park is already home to a number of blue chip companies and is situated in the south west's premier logistics location. Located between Junction 1 of the M48 and Junction 18 of the M5, with frontage to the M49, this well established distribution park offers direct access to the UK's extensive motorway network.

Bristol International Airport lies 18 miles to the south and Bristol's Avonmouth and Royal Portbury Docks are located within 6 miles. The South West has a population of 5.3 million, showing an increase of 6.7% over a 9 year period compared to the national increase of 5.3%.