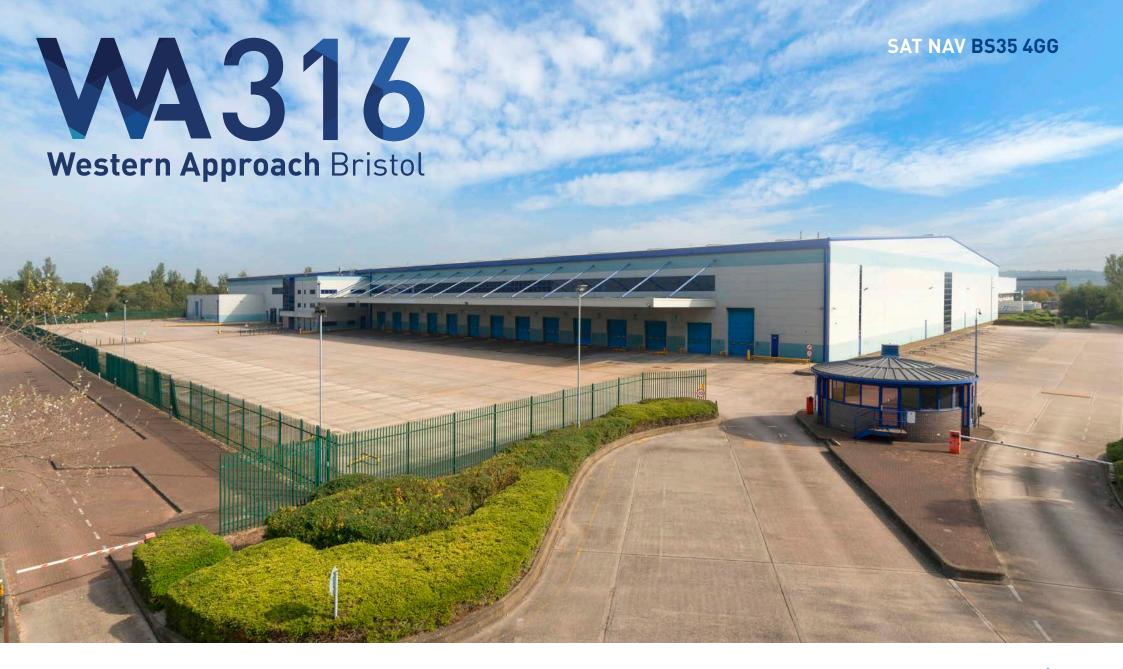

DISTRIBUTION WAREHOUSE FACILITY 316,128 SQ FT (29,368 SQ M) AVAILABLE TO LET

## STRATEGICALLY LOCATED

between J1 of the M48 & J18 M5

Lorry access M4 & M5 12 minutes away 25 minutes from Bristol Parkway 30 minutes from Bristol Airport

Bristol Avonmouth & Royal Portbury Docks within 15 minutes Well established distribution park