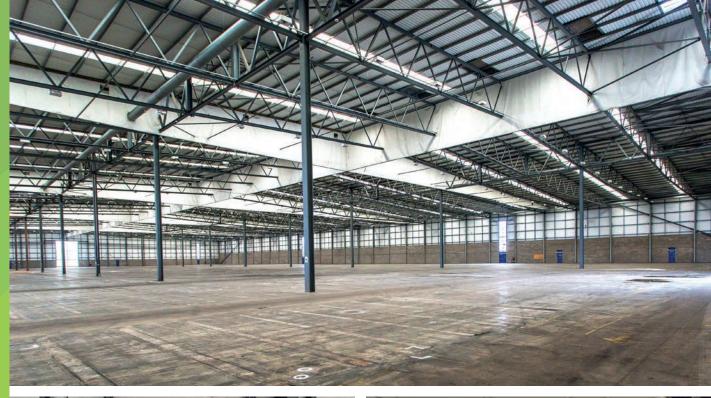

#### **ACCOMMODATION**

|                              | SQ M     | SQ FT   |
|------------------------------|----------|---------|
| WAREHOUSE & ANCILLARY        | 27,871.3 | 300,014 |
| GROUND FLOOR OFFICE          | 275.3    | 2,963   |
| 1 <sup>ST</sup> FLOOR OFFICE | 275.3    | 2,963   |
| 2 <sup>ND</sup> FLOOR OFFICE | 275.3    | 2,963   |
| PLANT ROOM                   | 137.9    | 1,484   |
| GATEHOUSE                    | 56.1     | 605     |
| VMU                          | 477.1    | 5,136   |
| TOTAL                        | 29,368.3 | 316,128 |

#### **SPECIFICATION**

| CAR PARKING          | 174     |
|----------------------|---------|
| HGV PARKING          | 100     |
| DOCK LEVELLERS       | 7       |
| LEVEL ACCESS         | 14      |
| YARD DEPTH           | 60m     |
| EAVES HEIGHT         | 13.5m   |
| FLOOR LOADING        | 55kN/m² |
| EPC RATING*          | E (115) |
| THREE STOREY OFFICES |         |