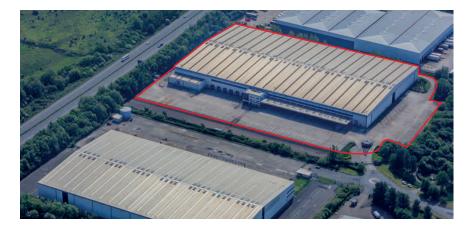

DISTRIBUTION WAREHOUSE FACILITY 316,128 SQ FT (29,368 SQ M) AVAILABLE TO LET

# SOUTH WEST'S PREMIER LOGISTICS LOCATION

Western Approach Distribution Park is already home to a number of blue chip companies and is situated in the south west's premier logistics location. Located between Junction 1 of the M48 and Junction 18 of the M5, with frontage to the M49, this well established distribution park offers direct access to the UK's extensive motorway network.