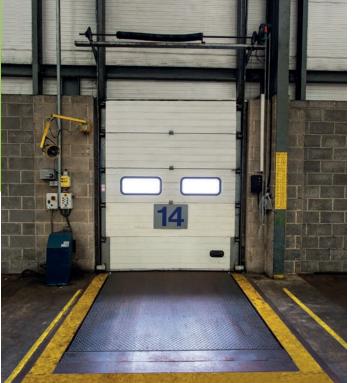

#### **SPECIFICATION**

| CAR PARKING          | 174     |
|----------------------|---------|
| HGV PARKING          | 100     |
| DOCK LEVELLERS       | 7       |
| LEVEL ACCESS         | 14      |
| YARD DEPTH           | 60m     |
| EAVES HEIGHT         | 13.5m   |
| FLOOR LOADING        | 55kN/m² |
| EPC RATING*          | E (115) |
| THREE STOREY OFFICES |         |

ANCILLARY ACCOMMODATION

SECURITY GATEHOUSE

<sup>\*</sup>Subject to re-assessment on completion of the refurbishment.

J22 / M4

M49

M49

J18A / M5

M49