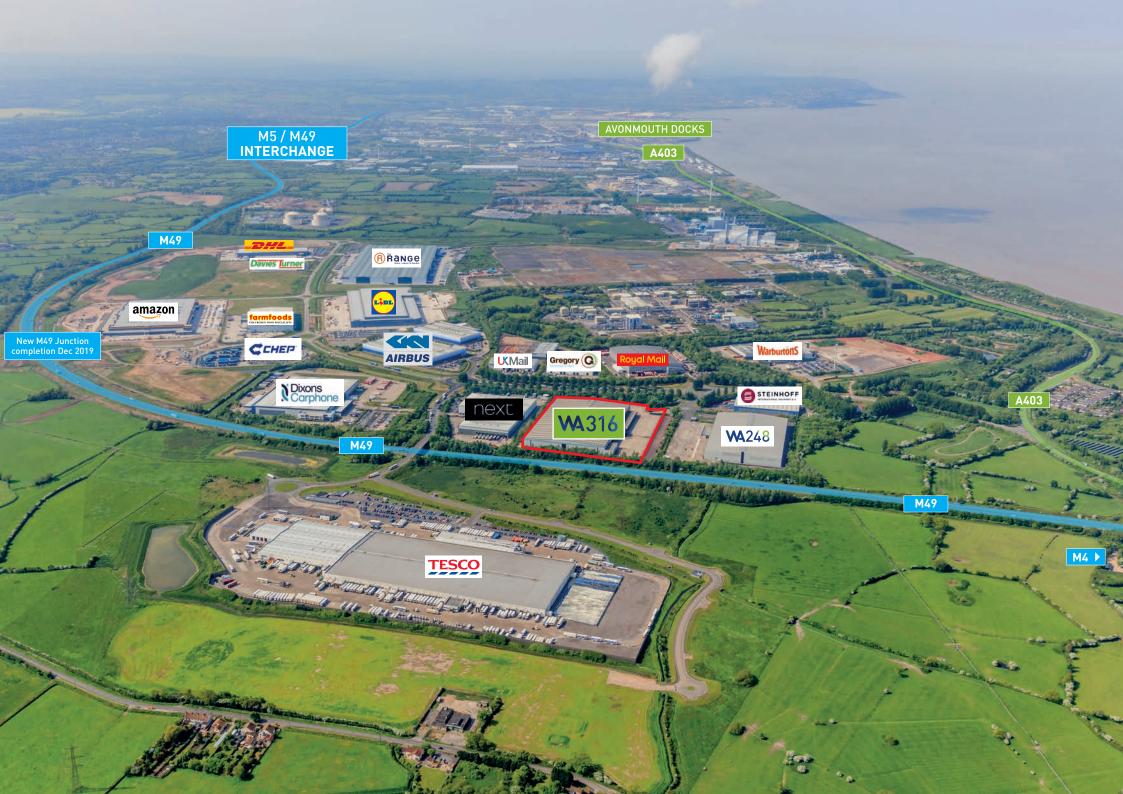

# SOUTH WEST'S PREMIER LOGISTICS LOCATION

Western Approach Distribution Park is already home to a number of blue chip companies and is situated in the south west's premier logistics location. Located between Junction 1 of the M48 and Junction 18 of the M5, with frontage to the M49, this well established distribution park offers direct access to the UK's extensive motorway network.

Bristol International Airport lies 18 miles to the south and Bristol's Avonmouth and Royal Portbury Docks are located within 6 miles. The South West has a population of 5.3 million, showing an increase of 6.7% over a 9 year period compared to the national increase of 5.3%.