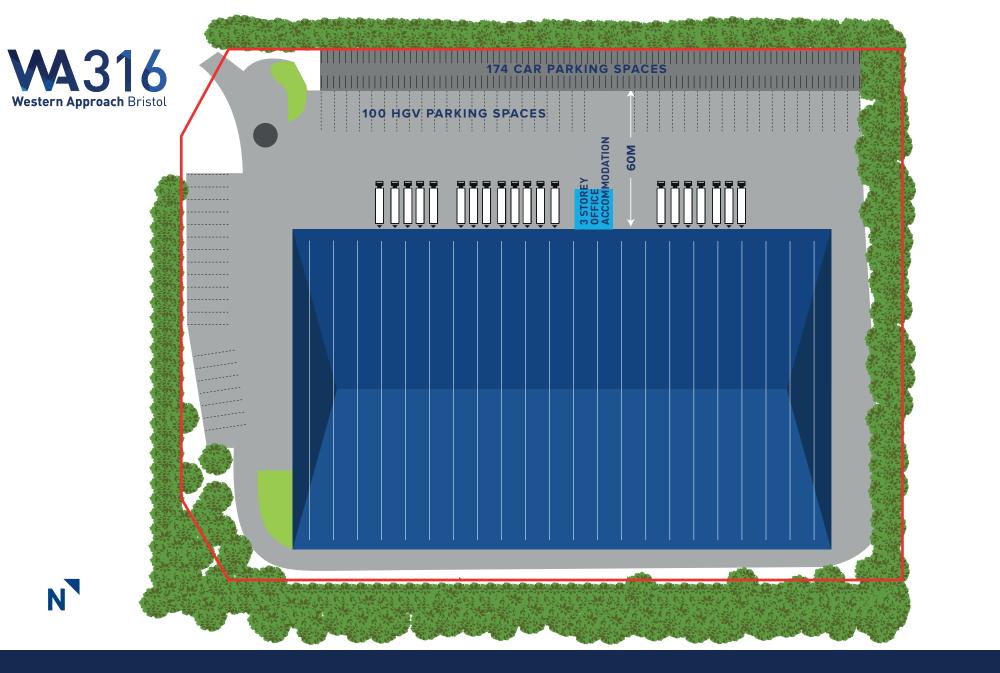

#### **ACCOMMODATION**

|                              | SQ M     | SQ FT   |
|------------------------------|----------|---------|
| WAREHOUSE & ANCILLARY        | 27,871.3 | 300,014 |
| GROUND FLOOR OFFICE          | 275.3    | 2,963   |
| 1 <sup>ST</sup> FLOOR OFFICE | 275.3    | 2,963   |
| 2 <sup>ND</sup> FLOOR OFFICE | 275.3    | 2,963   |
| PLANT ROOM                   | 137.9    | 1,484   |
| GATEHOUSE                    | 56.1     | 605     |
| VMU                          | 477.1    | 5,136   |
| TOTAL                        | 29,368.3 | 316,128 |

#### **SPECIFICATION**

| CAR PARKING          | 174     |
|----------------------|---------|
| HGV PARKING          | 100     |
| DOCK LEVELLERS       | 7       |
| LEVEL ACCESS         | 14      |
| YARD DEPTH           | 60m     |
| EAVES HEIGHT         | 13.5m   |
| FLOOR LOADING        | 55kN/m² |
| EPC RATING*          | E (115) |
| THREE STOREY OFFICES |         |

174 Car Parking