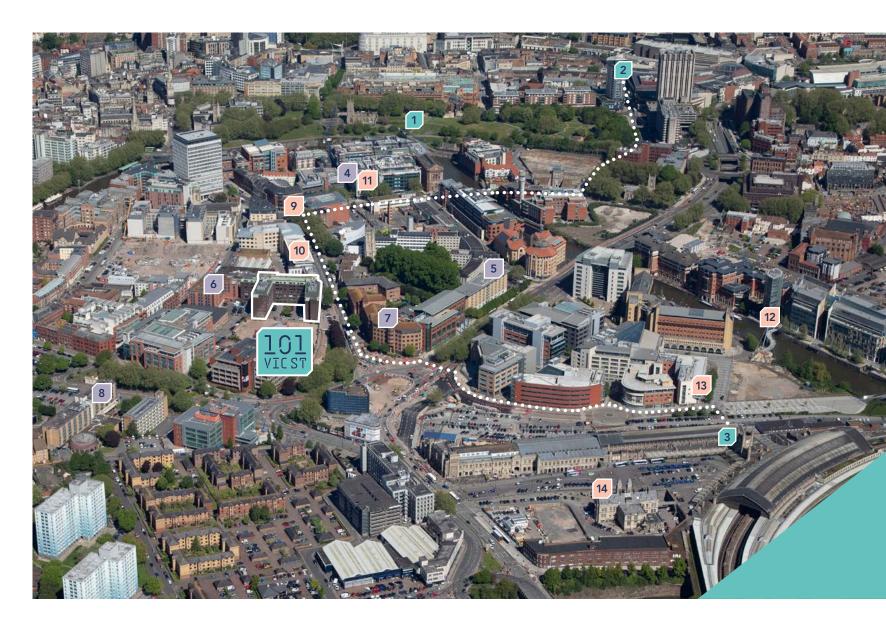

# quarter

The property is located at the junction of Victoria Street and Mitchell Lane in Bristol city centre. Temple Meads railway station is approximately 5 minutes walk from the property.

Victoria Street is the principal route connecting the city core and Temple Quay.

- 1 Castle Park
- 2 Cabot Circus
- 3 Temple Meads
- 4 Premier Inn
- 5 Hilton Garden Hotel
- 6 Travelodge
- 7 Novotel
- 8 Double Tree Hilton Hotel
- 9 Pret a Manger & Tesco Express
- 10 Philpotts & Subway
- 11 Spicer+Cole
- 12 Double Puc Café
- 13 Starbucks
- 14 Hart's Bakery

# **Travel** times

minutes
walk to
Queen Square

**storey** office building

suites per floor

staffed entrances connecting to lift cores

Indicative Layout (48 desks)