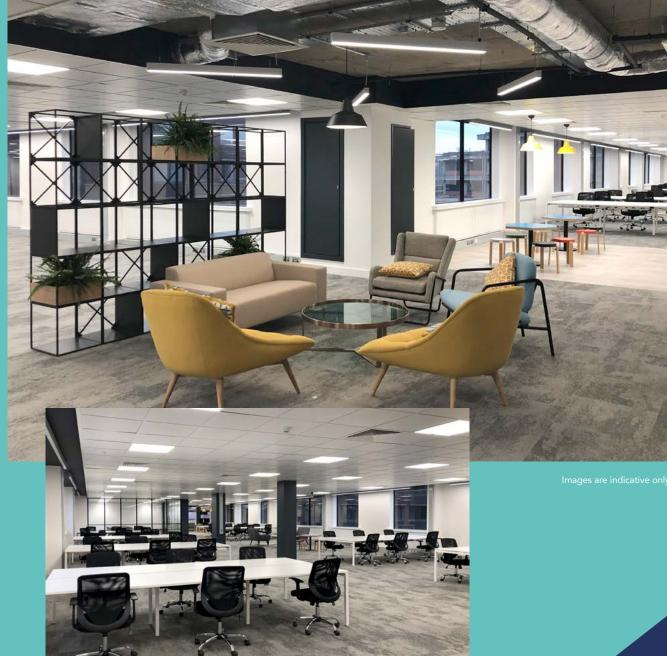

# Restyled modern open plan working

Combining excellent connectivity, in built Street's newly restyled reception areas, building cores and office suites offer a great opportunity to relocate and grow a business.

# **Specification**

Refurbished receptions

Telcom Preconnect

EPC B

4 electric car charging points

VRV heating

Exposed soffit with suspended LED strip lighting

Perimeter and in floor trunking

Bike facilites

Excellent ca parking ratio

Bookable meeting rooms

Transaction gues visitor login

Excellent natural ligh

Locker facilities

Four lifts

Extensive female & male shower facilities

Newly carpeted

Refurbished WCs