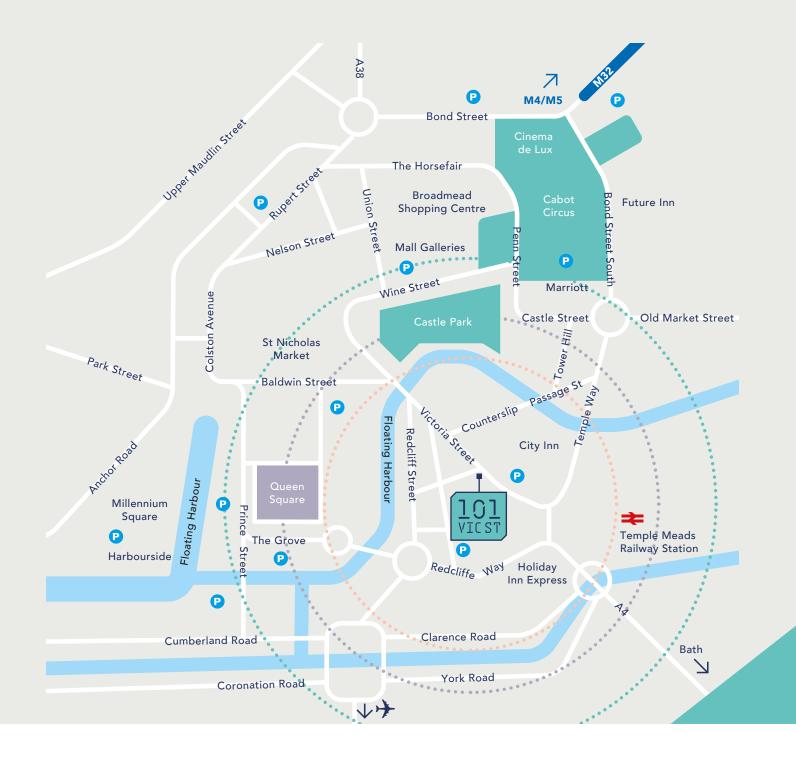

# quarter

The property is located at the junction of Victoria Street and Mitchell Lane in Bristol city centre. Temple Meads railway station is approximately 5 minutes walk from the property.

Victoria Street is the principal route connecting the city core and Temple Quay.

- 1 Castle Park
- 2 Cabot Circus
- 3 Temple Meads
- 4 Premier Inn
- 5 Hilton Garden Hotel
- 6 Travelodge
- 7 Novotel
- 8 Double Tree Hilton Hotel
- 9 Pret a Manger & Tesco Express
- 10 Philpotts & Subway
- 11 Spicer+Cole
- 12 Double Puc Café
- 13 Starbucks
- 14 Hart's Bakery

# **Travel** times

minutes
walk to
Queen Square

**storey** office building

suites per floor

staffed entrances connecting to lift cores

Indicative Layout (48 desks)