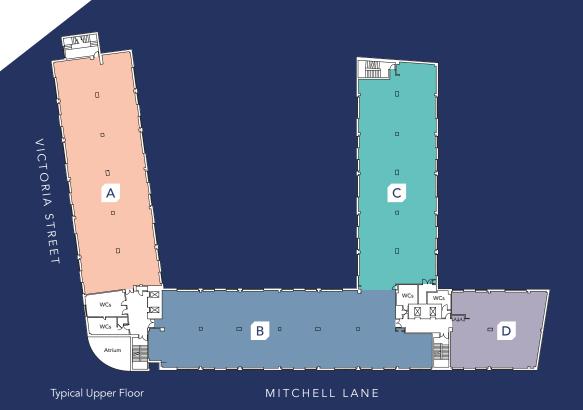

## Accommodation

| Floor | Sq ft | Sq m  | Status              |
|-------|-------|-------|---------------------|
| 1A    | 4,480 | 416.2 | Available July '24  |
| 1B    | 4,978 | 462.5 | Available April '24 |
| 1C    | 4,185 | 388.8 | Available April '24 |
| 1D    | 1,669 | 155.1 | Available April '24 |

| Floor | Sq ft | Sq m  | Status              |
|-------|-------|-------|---------------------|
| 2A    | 4,483 | 416.5 | Available April '24 |
| 2B    | 4,906 | 455.8 | Available April '24 |
| 2D    | 1,667 | 154.9 | Available April '24 |

| Floor | Sq ft  | Sq m    | Status              |
|-------|--------|---------|---------------------|
| 4C    | 4,143  | 384.9   | Available April '24 |
| 4D    | 1,683  | 156.4   | Available April '24 |
| Total | 32,194 | 2,991.1 |                     |