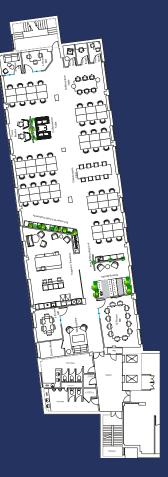

# **Travel** times

minutes
walk to
Queen Square

**storey** office building

suites per floor

staffed entrances connecting to lift cores

Indicative Layout (48 desks)