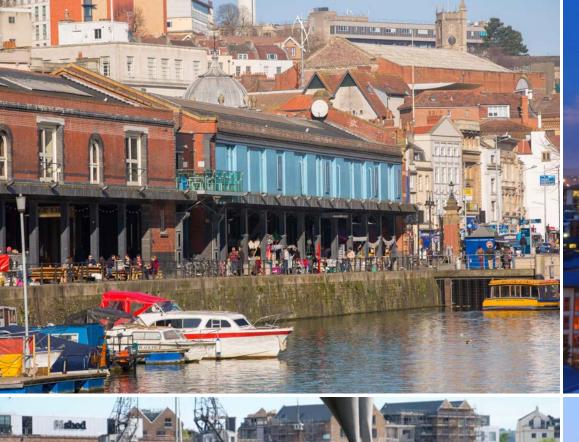

NOW AT EZO. 50 PSE

The Cube has undergone a comprehensive refurbishment which offers 1,668–10,819 sq ft of exceptional open plan office space, a brand new amenity block and remodelled reception area.

Located opposite Harbourside the building has a huge array of amenities on the doorstep including Tesco Express, Ibis Hotel, Pure Gym and a local street market that takes places twice a week.