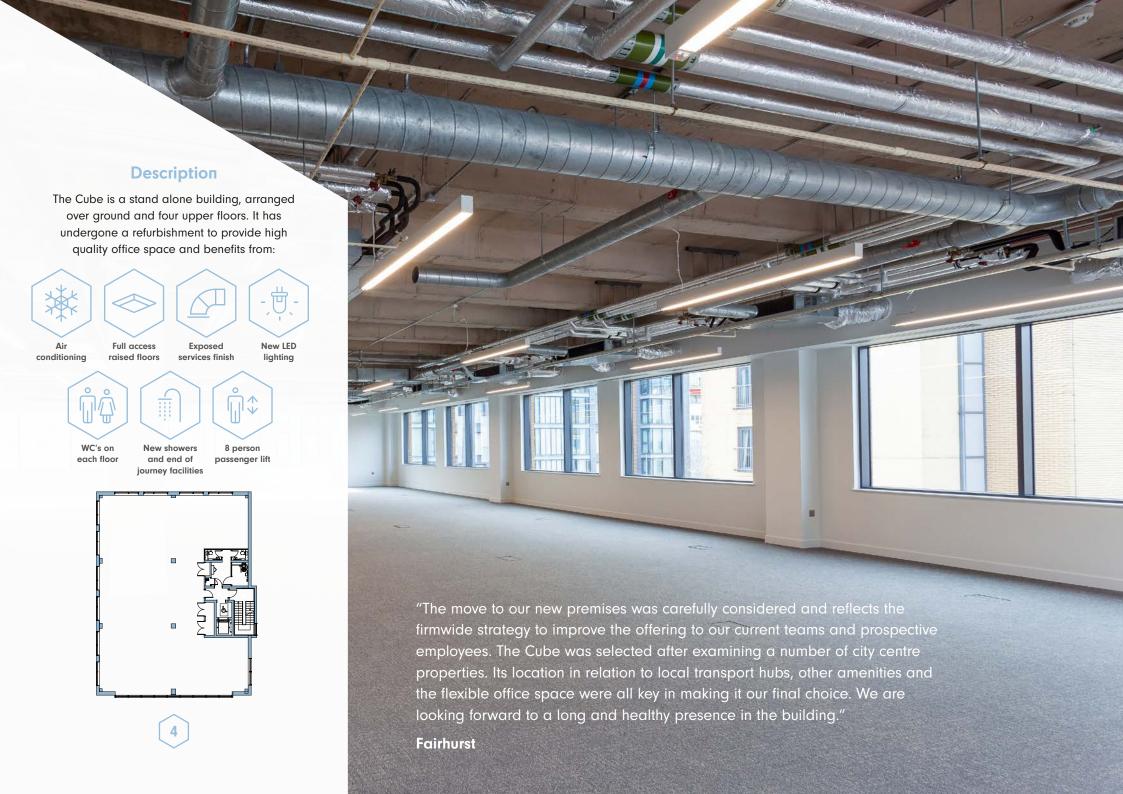

NOW AT EZO. 50 PSE

The Cube has undergone a comprehensive refurbishment which offers 1,668–10,819 sq ft of exceptional open plan office space, a brand new amenity block and remodelled reception area.

Located opposite Harbourside the building has a huge array of amenities on the doorstep including Tesco Express, Ibis Hotel, Pure Gym and a local street market that takes places twice a week.