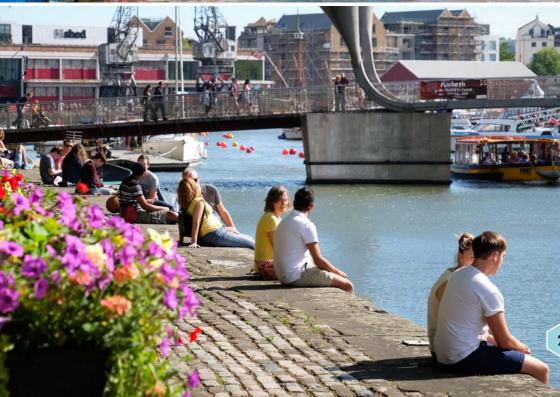

NOW AT EZO. 50 PSE

The Cube has undergone a comprehensive refurbishment which offers 1,668–10,819 sq ft of exceptional open plan office space, a brand new amenity block and remodelled reception area.

Located opposite Harbourside the building has a huge array of amenities on the doorstep including Tesco Express, Ibis Hotel, Pure Gym and a local street market that takes places twice a week.