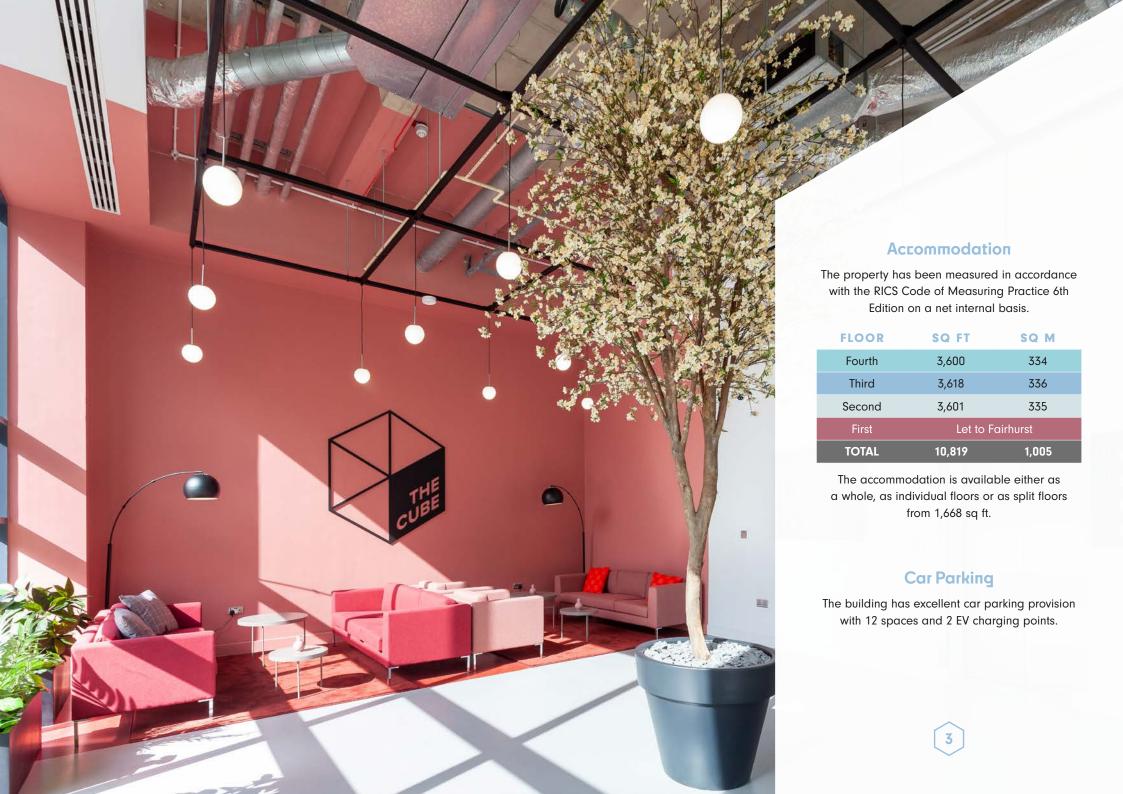

NOW AT EZO. 50 PSE

The Cube has undergone a comprehensive refurbishment which offers 1,668–10,819 sq ft of exceptional open plan office space, a brand new amenity block and remodelled reception area.

Located opposite Harbourside the building has a huge array of amenities on the doorstep including Tesco Express, Ibis Hotel, Pure Gym and a local street market that takes places twice a week.