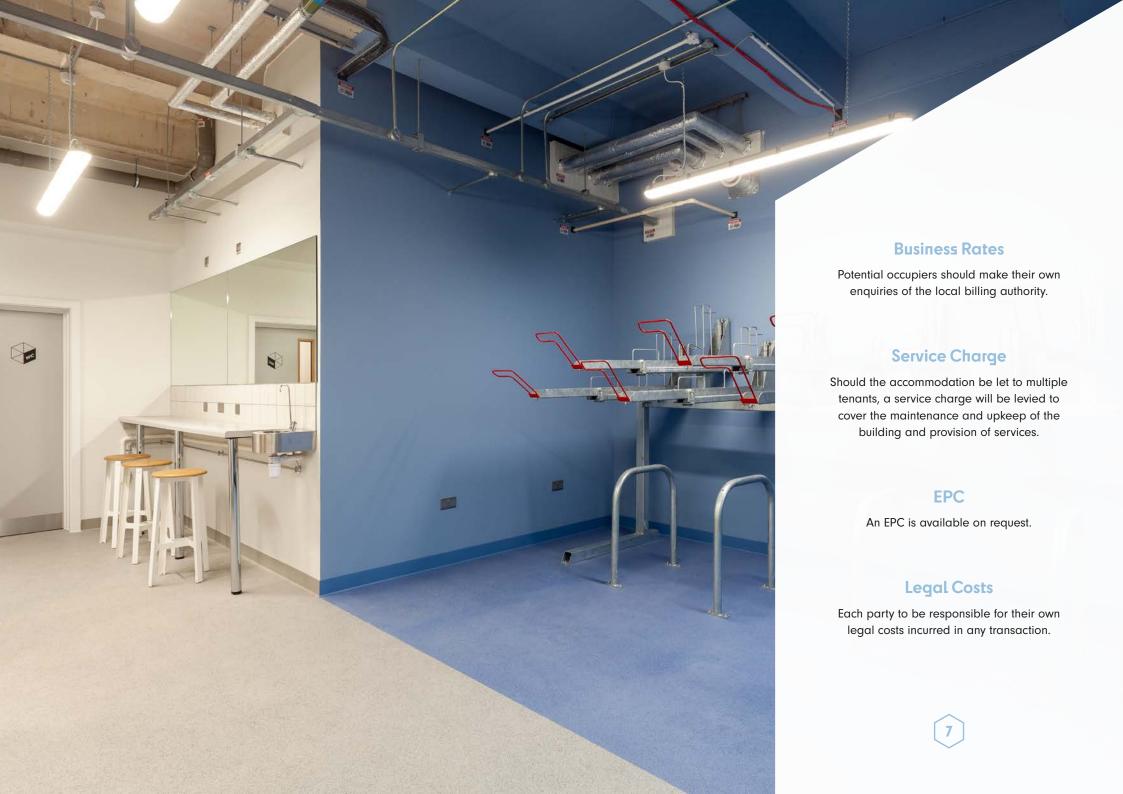

NOW AT EZO. 50 PSE

The Cube has undergone a comprehensive refurbishment which offers 1,668–10,819 sq ft of exceptional open plan office space, a brand new amenity block and remodelled reception area.

Located opposite Harbourside the building has a huge array of amenities on the doorstep including Tesco Express, Ibis Hotel, Pure Gym and a local street market that takes places twice a week.