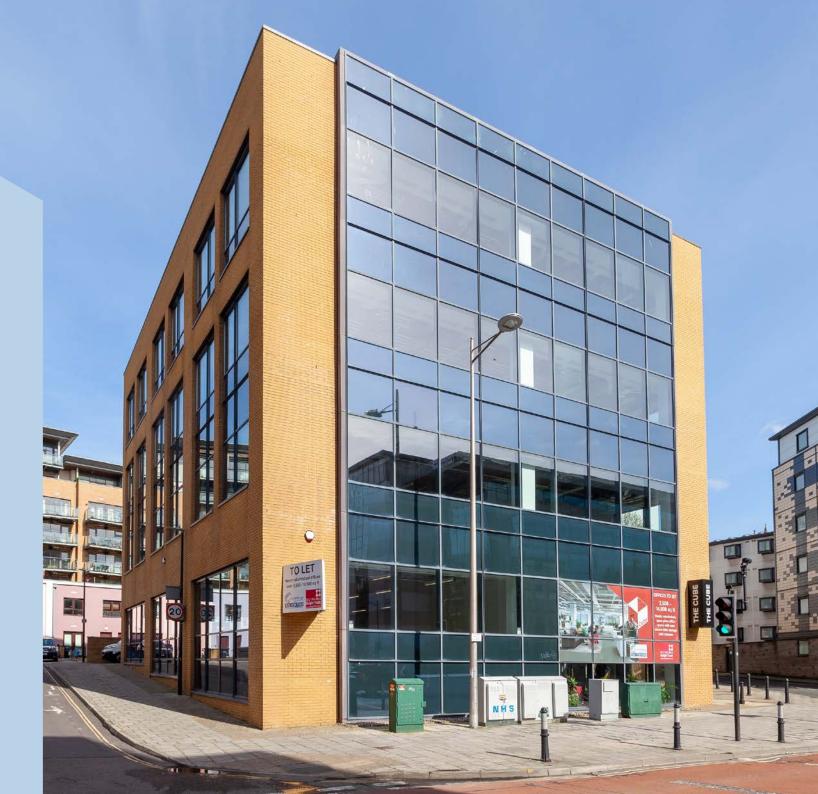

NOW AT EZO. 50 PSE

The Cube has undergone a comprehensive refurbishment which offers 1,668–10,819 sq ft of exceptional open plan office space, a brand new amenity block and remodelled reception area.

Located opposite Harbourside the building has a huge array of amenities on the doorstep including Tesco Express, Ibis Hotel, Pure Gym and a local street market that takes places twice a week.