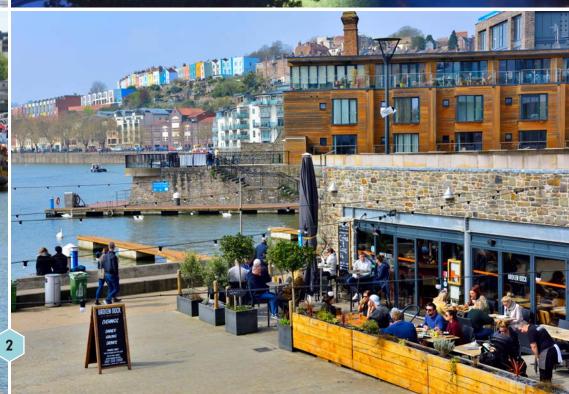

NOW AT EZO. 50 PSE

The Cube has undergone a comprehensive refurbishment which offers 1,668–10,819 sq ft of exceptional open plan office space, a brand new amenity block and remodelled reception area.

Located opposite Harbourside the building has a huge array of amenities on the doorstep including Tesco Express, Ibis Hotel, Pure Gym and a local street market that takes places twice a week.