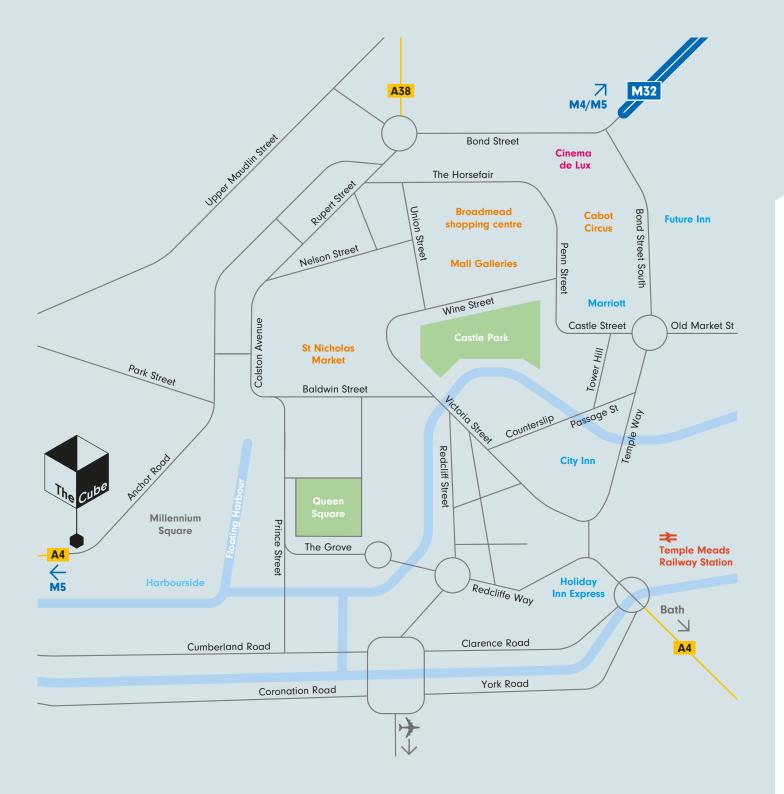

NOW AT EZO. 50 PSE

The Cube has undergone a comprehensive refurbishment which offers 1,668–10,819 sq ft of exceptional open plan office space, a brand new amenity block and remodelled reception area.

Located opposite Harbourside the building has a huge array of amenities on the doorstep including Tesco Express, Ibis Hotel, Pure Gym and a local street market that takes places twice a week.