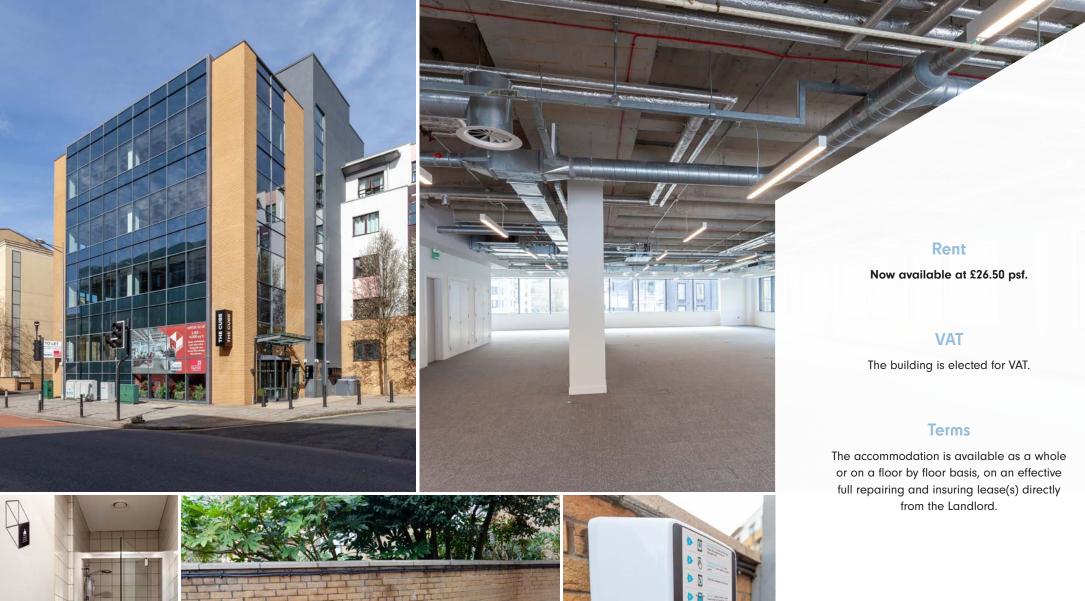

NOW AT EZO. 50 PSE

The Cube has undergone a comprehensive refurbishment which offers 1,668–10,819 sq ft of exceptional open plan office space, a brand new amenity block and remodelled reception area.

Located opposite Harbourside the building has a huge array of amenities on the doorstep including Tesco Express, Ibis Hotel, Pure Gym and a local street market that takes places twice a week.