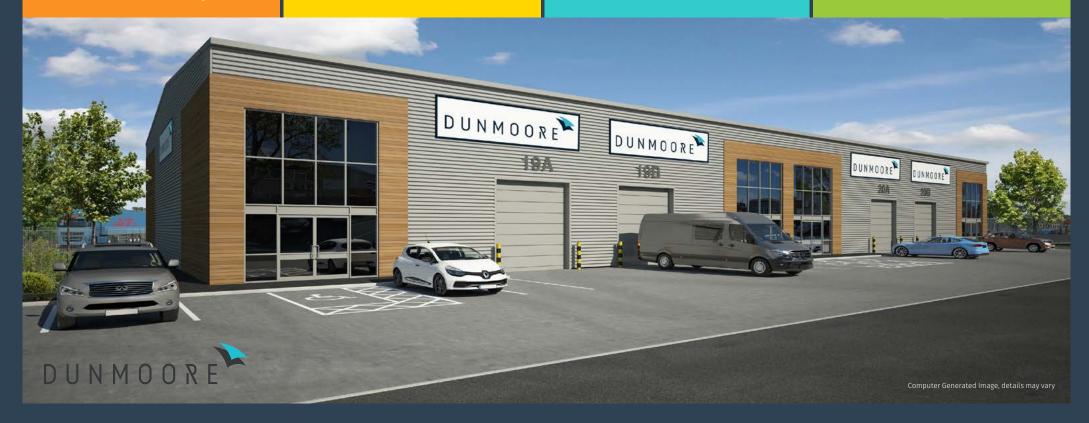

# BAMFURLONG TRADE PARK.

Highly Prominent Trade/Industrial Units To Let 3,078 - 15,625 sq ft

14,000 vehicle movements a day

New site entrance onto the B4063

335,910 population within 20 minute drive

Bespoke units will be available

### **Bamfurlong Trade Park is situated** on the main estate road with excellent visibility from the B4063.

A series of newly constructed units will be available. The units will be of steel portal frame construction with brick & block elevations and profile cladding above. The units will benefit from eaves. heights ranging from 5.5 to 8 metres. Each unit will have level access loading and parking facilities.

Units 19 & 20 will be available separately or in combinations.

Bamfurlong Trade Park will also benefit from Green Energy Grid (Private Electricity Network) across the development allowing tenants to benefit from low or zero carbon emission energy.

### **New Units**

A series of newly constructed units will be available

Units will benefit from eaves heights ranging from 5.5 to 8