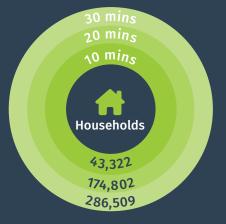

335,910

**Population within** a 20 minute drive

**278,142** 

**Workforce within** a 30 minute drive

**12 Minutes** 

Drive to the centre of **Cheltenham and Gloucester** 