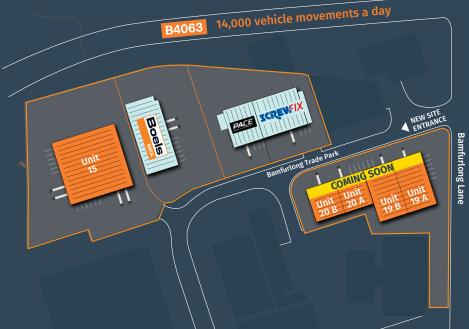

# BAMFURLONG TRADE PARK.

Highly Prominent Trade/Industrial Units To Let 3,078 - 15,625 sq ft

14,000 vehicle movements a day

New site entrance onto the B4063

335,910 population within 20 minute drive

Bespoke units will be available

Units 19 & 20 will be available separately or in combinations.

Bamfurlong Trade Park will also benefit from Green Energy Grid (Private Electricity Network) across the development allowing tenants to benefit from low or zero carbon emission energy.

### Accommodation

| Unit | Ground<br>Floor<br>(sq ft) | First<br>Floor<br>(sq ft) | Total<br>(sq ft) |
|------|----------------------------|---------------------------|------------------|
| 15   | 15,317                     | 3,907                     | 19,224           |
| 16   | Boels Rental               |                           |                  |
| 17 A | Screw Fix                  |                           |                  |
| 17 B | Pace Manufacturing         |                           |                  |
| 19 A | 4,230                      | 1,109                     | 5,339            |
| 19 B | 4,155                      | 1,044                     | 5,199            |
| 20 A | 2,756                      | 549                       | 3,305            |
| 20 B | 2,831                      | 581                       | 3,412            |

# **STRATEGIC ACCESS**

**→** Staverton, Cheltenham GL51 6SX

**Bamfurlong Trade Park is** located about 3.5 miles west of Cheltenham and 5 miles north east of Gloucester, with access from Bamfurlong Lane via the **B4063 (Old Gloucester Road)** and within close proximity of **Gloucestershire Airport.** 