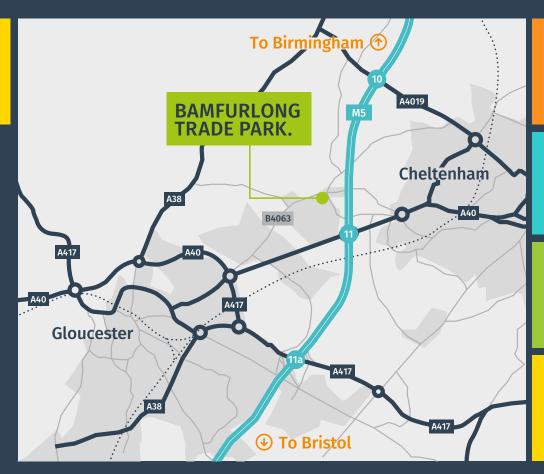

# **STRATEGIC ACCESS**

**→** Staverton, Cheltenham GL51 6SX

**Bamfurlong Trade Park is** located about 3.5 miles west of Cheltenham and 5 miles north east of Gloucester, with access from Bamfurlong Lane via the **B4063 (Old Gloucester Road)** and within close proximity of **Gloucestershire Airport.** 

| Drive Times     | Time         |  |
|-----------------|--------------|--|
| Junction 11, M5 | 6 mins       |  |
| Cheltenham      | 12 mins      |  |
| Gloucester      | 12 mins      |  |
| Bristol         | 50 mins      |  |
| Swindon         | 58 mins      |  |
| Birmingham      | 1 hr 5 mins  |  |
| Reading         | 1 hr 15 mins |  |

## **常 10 Minutes**

Drive to Junction 11 of the **M5 Motorway** 