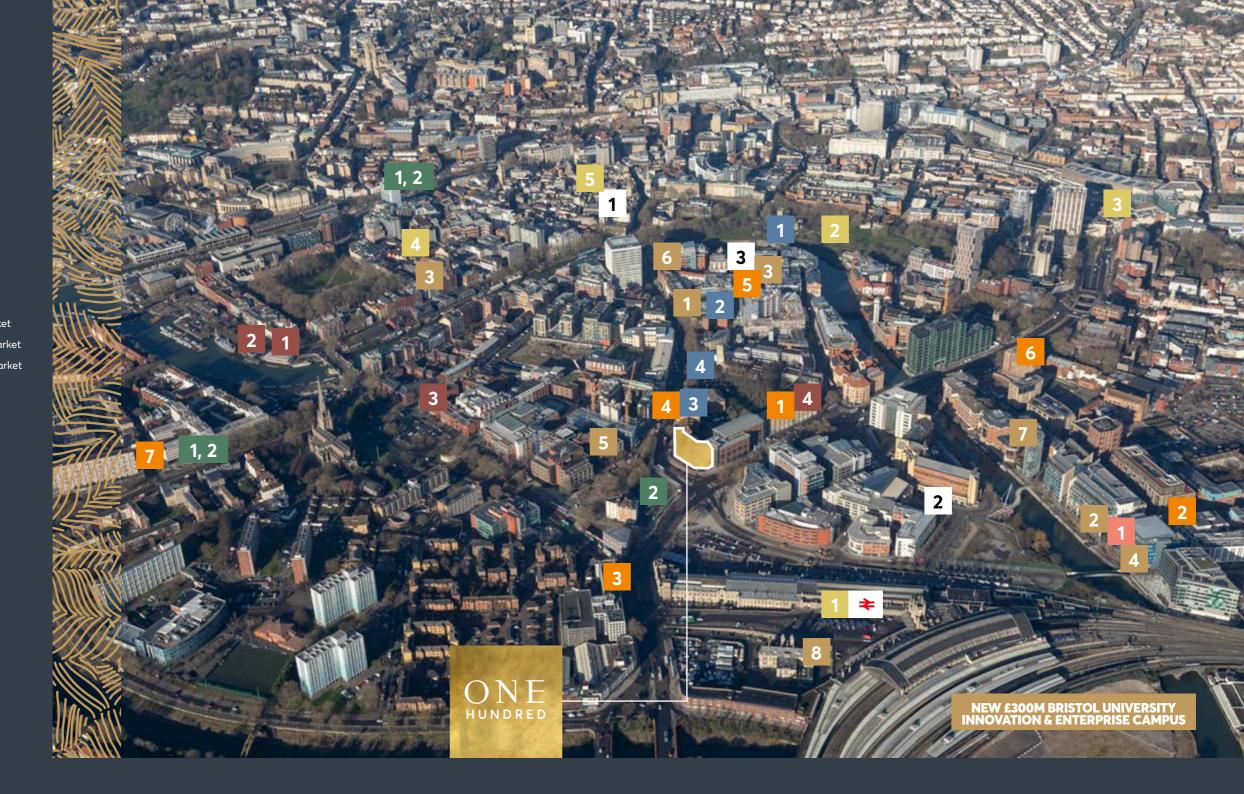

# ONE SITUATION

One Hundred's central location places it in the heart of the city with a wide array of varied amenities from bars to restaurants, cafes to street food markets, gyms to open spaces and so much more.

## ONE LOCATION WITHIN MINUTES OF BRISTOL TEMPLE MEADS RAILWAY STATION

One Hundred benefits from unrivalled accessibility by train, cycle, bus and car.

| Metrobus Stop        | <1 min (0.1 mile)   |
|----------------------|---------------------|
| Bristol Temple Meads | 4 mins (0.1 mile)   |
| Temple Quay Market   | 4 mins (0.1 mile)   |
| Finzels Reach Market | 6 mins (0.3 miles)  |
| St. Nicholas Market  | 9 mins (0.4 miles)  |
| Wapping Wharf        | 16 mins (0.8 miles) |
| Bristol Harbourside  | 16 mins (0.8 miles) |
|                      |                     |