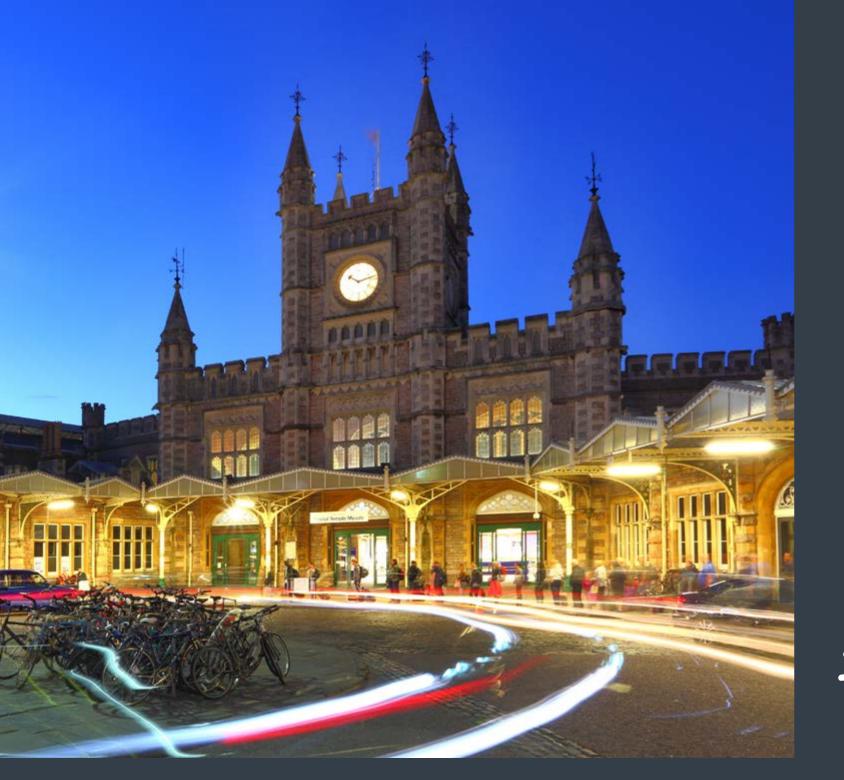

## ONE LOCATION WITHIN MINUTES OF BRISTOL TEMPLE MEADS RAILWAY STATION

One Hundred benefits from unrivalled accessibility by train, cycle, bus and car.

| Metrobus Stop        | <1 min (0.1 mile)   |
|----------------------|---------------------|
| Bristol Temple Meads | 4 mins (0.1 mile)   |
| Temple Quay Market   | 4 mins (0.1 mile)   |
| Finzels Reach Market | 6 mins (0.3 miles)  |
| St. Nicholas Market  | 9 mins (0.4 miles)  |
| Wapping Wharf        | 16 mins (0.8 miles) |
| Bristol Harbourside  | 16 mins (0.8 miles) |
|                      |                     |