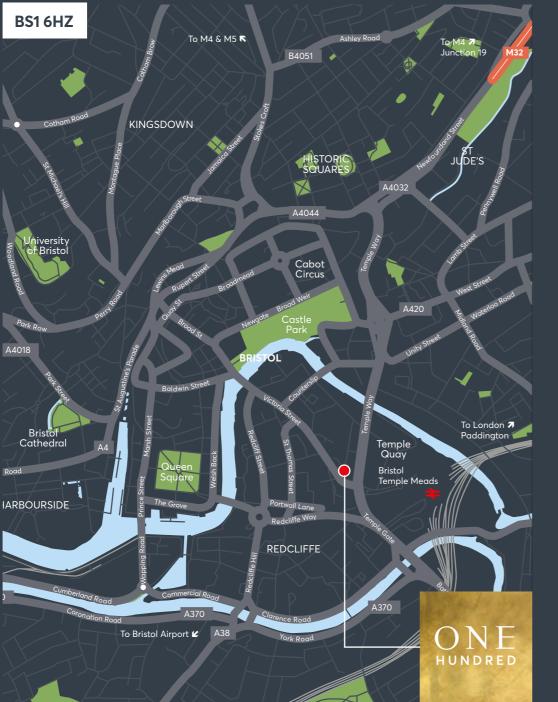

# ONE SITUATION

One Hundred's central location places it in the heart of the city with a wide array of varied amenities from bars to restaurants, cafes to street food markets, gyms to open spaces and so much more.

## ONE LOCATION WITHIN MINUTES OF BRISTOL TEMPLE MEADS RAILWAY STATION

One Hundred benefits from unrivalled accessibility by train, cycle, bus and car.

| Metrobus Stop        | <1 min (0.1 mile)   |
|----------------------|---------------------|
| Bristol Temple Meads | 4 mins (0.1 mile)   |
| Temple Quay Market   | 4 mins (0.1 mile)   |
| Finzels Reach Market | 6 mins (0.3 miles)  |
| St. Nicholas Market  | 9 mins (0.4 miles)  |
| Wapping Wharf        | 16 mins (0.8 miles) |
| Bristol Harbourside  | 16 mins (0.8 miles) |
|                      |                     |