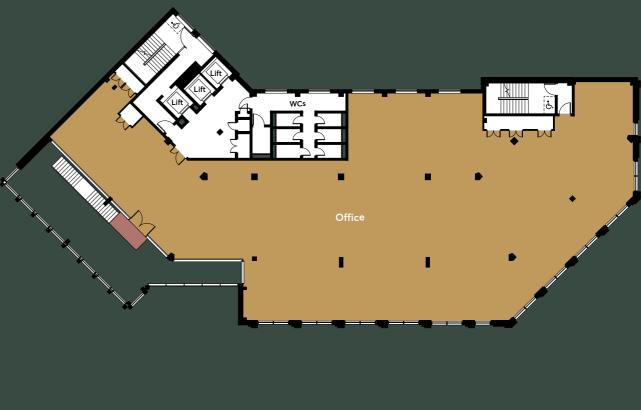

# ONE VIEW

| Floor  | Area (Sq Ft) | Area (Sq M) |
|--------|--------------|-------------|
| 7th    | 5,586        | 519         |
| 6th    | 7,637        | 710         |
| 5th    | 7,637        | 710         |
| 4th    | 7,674        | 713         |
| 3rd    | 7,674        | 713         |
| 2nd    | 7,674        | 713         |
| 1st    | 6,881        | 639         |
| Ground | 4,944        | 459         |
| Total  | 55,707       | 5,175       |

#### **Second Floor - Fourth Floor** 7,674 sq ft (713 sq m)

wCs

.

.

•

| Floor  | Area (Sq Ft) | Area (Sq M) |
|--------|--------------|-------------|
| 7th    | 5,586        | 519         |
| 6th    | 7,637        | 710         |
| 5th    | 7,637        | 710         |
| 4th    | 7,674        | 713         |
| 3rd    | 7,674        | 713         |
| 2nd    | 7,674        | 713         |
| 1st    | 6,881        | 639         |
| Ground | 4,944        | 459         |
| Total  | 55,707       | 5,175       |