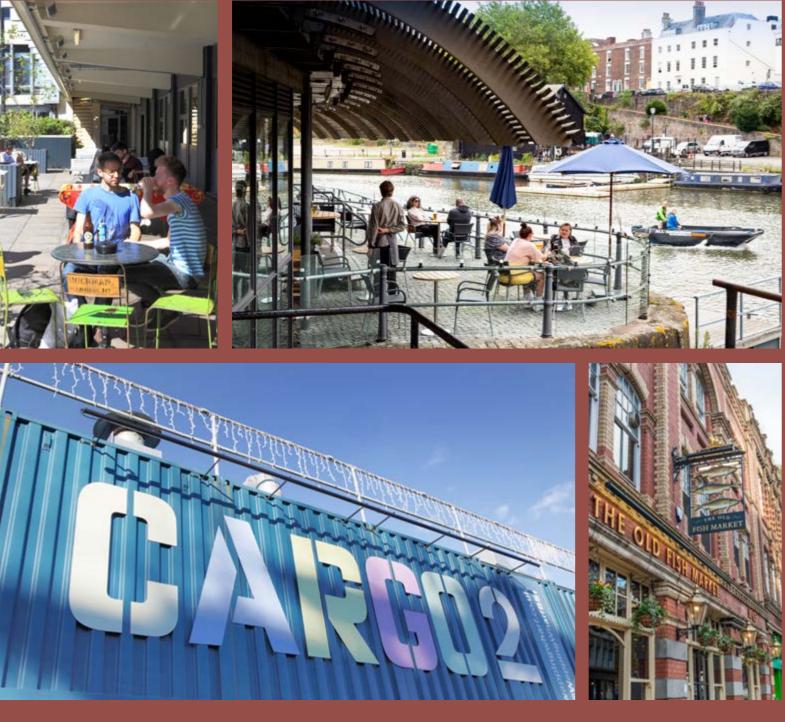

# ONE SITUATION

One Hundred's central location places it in the heart of the city with a wide array of varied amenities from bars to restaurants, cafes to street food markets, gyms to open spaces and so much more.