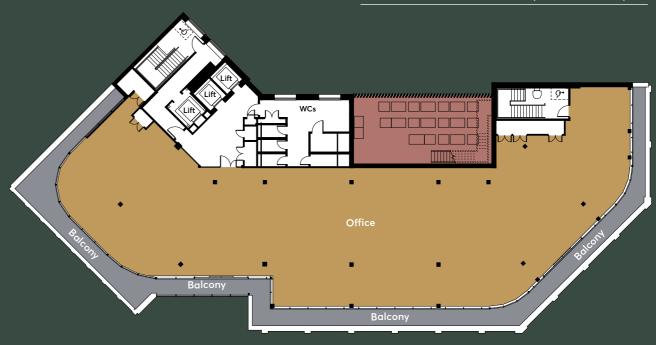

# ONE VIEW

| Floor  | Area (Sq Ft) | Area (Sq M) |
|--------|--------------|-------------|
| 7th    | 5,586        | 519         |
| 6th    | 7,637        | 710         |
| 5th    | 7,637        | 710         |
| 4th    | 7,674        | 713         |
| 3rd    | 7,674        | 713         |
| 2nd    | 7,674        | 713         |
| 1st    | 6,881        | 639         |
| Ground | 4,944        | 459         |
| Total  | 55,707       | 5,175       |

#### Seventh Floor 5,586 sq ft (519 sq m)

| Floor  | Area (Sq Ft) | Area (Sq M) |
|--------|--------------|-------------|
| 7th    | 5,586        | 519         |
| 6th    | 7,637        | 710         |
| 5th    | 7,637        | 710         |
| 4th    | 7,674        | 713         |
| 3rd    | 7,674        | 713         |
| 2nd    | 7,674        | 713         |
| 1st    | 6,881        | 639         |
| Ground | 4,944        | 459         |
| Total  | 55,707       | 5,175       |