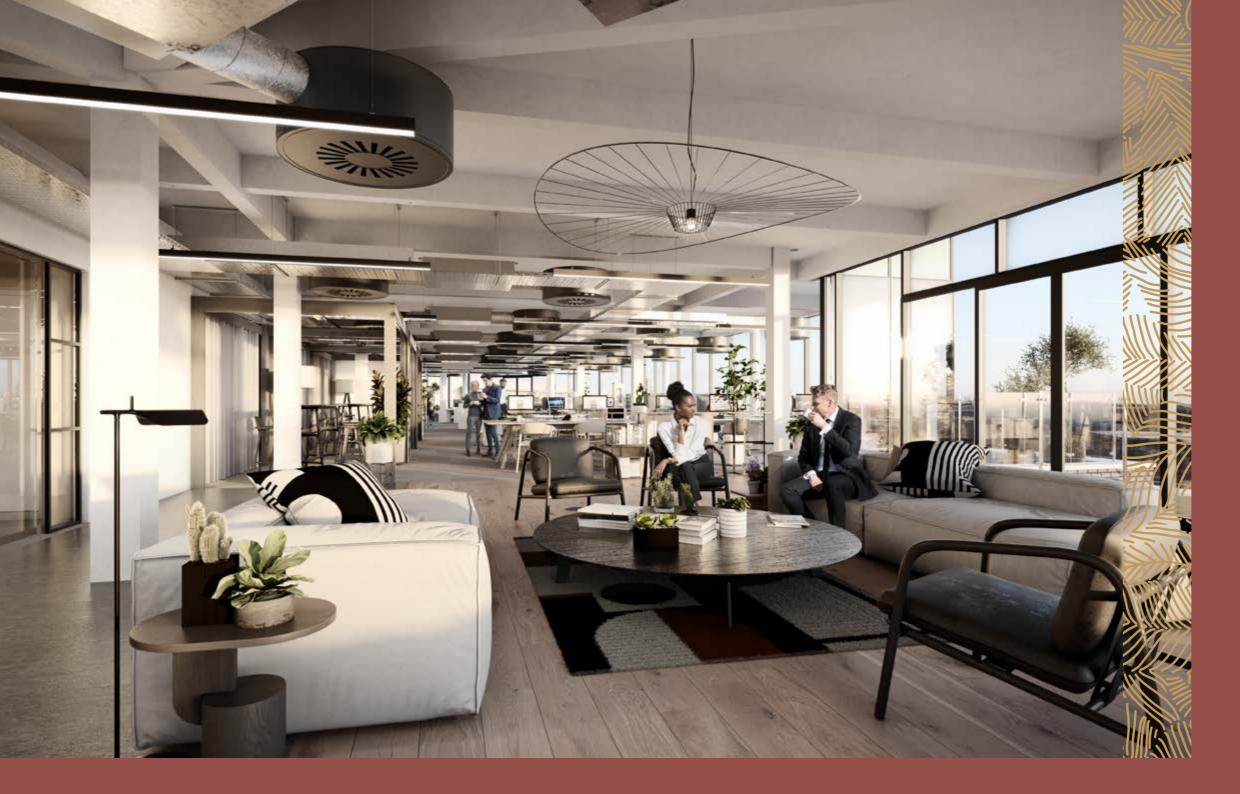

### ONE OF A KIND

The double height entrance, spacious reception and informal meeting areas provide an enviable first impression. The quality is undiminished throughout the building with outstanding natural light, a high specification and best in class end-of-journey facilities.

CONTEMPORARY DOUBLE HEIGHT GLAZED RECEPTION BUILDING APP

NEW ALL ELECTRIC VRF AIR CONDITIONING

EXPOSED SERVICES

FULL HEIGHT GLAZING

9 EV CAR PARKING SPACES, OF WHICH 2 ARE ACCESSIBLE

**EXTENSIVE INFORMAL WORKING** AREA AT GROUND FLOOR

#### **3 NINE-PERSON** PASSENGER LIFTS

NEW LED LIGHTING WITH PIR SENSORS

FULLY ACCESSIBLE RAISED FLOORS

125 SECURE BIKE SPACES INCL ELECTRIC CHARGING

**EXTENSIVE SHOWER &** LOCKER FACILITIES

### ONE HUNDRED LIFESTYLES

The way we work has changed. One Hundred provides flexibility for collaborative space and individual working, formal meeting and informal breakout areas for connection and community. Outstanding end-of-journey facilities and ready access to Bristol's extensive public transport network ensure that everyone can choose their own lifestyle.