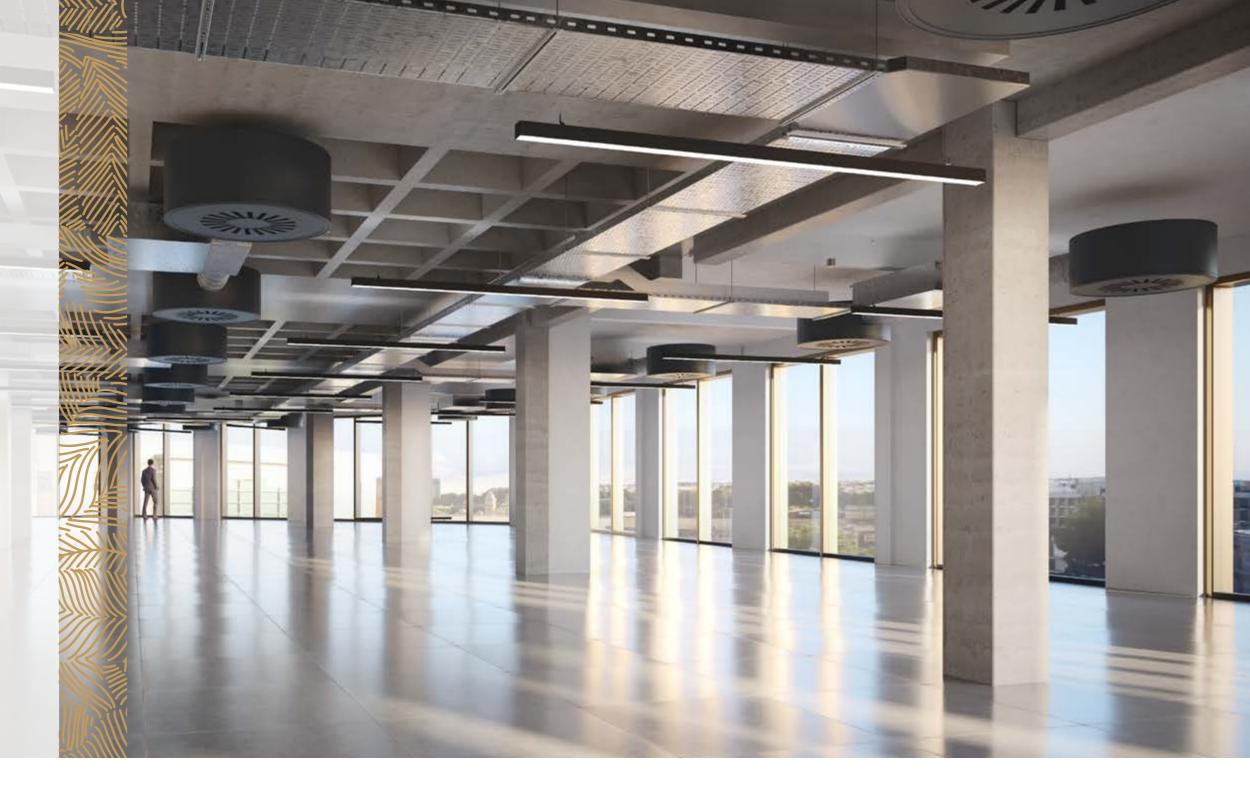

### ONE OF A KIND

The double height entrance, spacious reception and informal meeting areas provide an enviable first impression. The quality is undiminished throughout the building with outstanding natural light, a high specification and best in class end-of-journey facilities.

CONTEMPORARY DOUBLE HEIGHT GLAZED RECEPTION BUILDING APP

NEW ALL ELECTRIC VRF AIR CONDITIONING

EXPOSED SERVICES

FULL HEIGHT GLAZING

9 EV CAR PARKING SPACES, OF WHICH 2 ARE ACCESSIBLE

**EXTENSIVE INFORMAL WORKING** AREA AT GROUND FLOOR

#### **3 NINE-PERSON** PASSENGER LIFTS

NEW LED LIGHTING WITH PIR SENSORS

FULLY ACCESSIBLE RAISED FLOORS

125 SECURE BIKE SPACES INCL ELECTRIC CHARGING

**EXTENSIVE SHOWER &** LOCKER FACILITIES