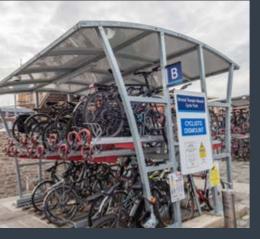

#### **3 NINE-PERSON** PASSENGER LIFTS

NEW LED LIGHTING WITH PIR SENSORS

FULLY ACCESSIBLE RAISED FLOORS

125 SECURE BIKE SPACES INCL ELECTRIC CHARGING

**EXTENSIVE SHOWER &** LOCKER FACILITIES