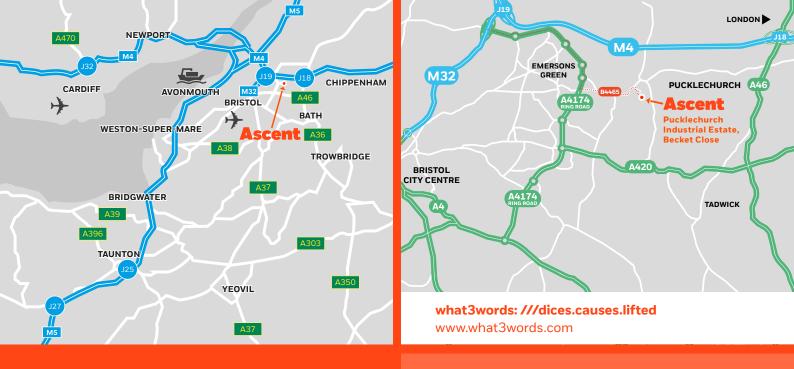

### STRATEGICALLY LOCATED ON THE NORTH EASTERN FRINGE OF BRISTOL

Pucklechurch Industrial Estate is strategically located on the North Eastern Fringe of Bristol, with excellent access to Bristol, Bath and the M4 at Junction 18 and Junction 19.

#### COMMUNICATION

| Avon Ring Road       | 2 miles  | Swindon     | 31 miles  |
|----------------------|----------|-------------|-----------|
| M4 J18               | 5 miles  | Gloucester  | 35 miles  |
| M32                  | 5 miles  | Cardiff     | 44 miles  |
| Bristol City Centre  | 11 miles | Southampton | 75 miles  |
| Avonmouth Docks      | 17 miles | Exeter      | 86 miles  |
| Bristol City Airport | 17 miles | Birmingham  | 90 miles  |
| Royal Portbury Docks | 18 miles | London      | 110 miles |