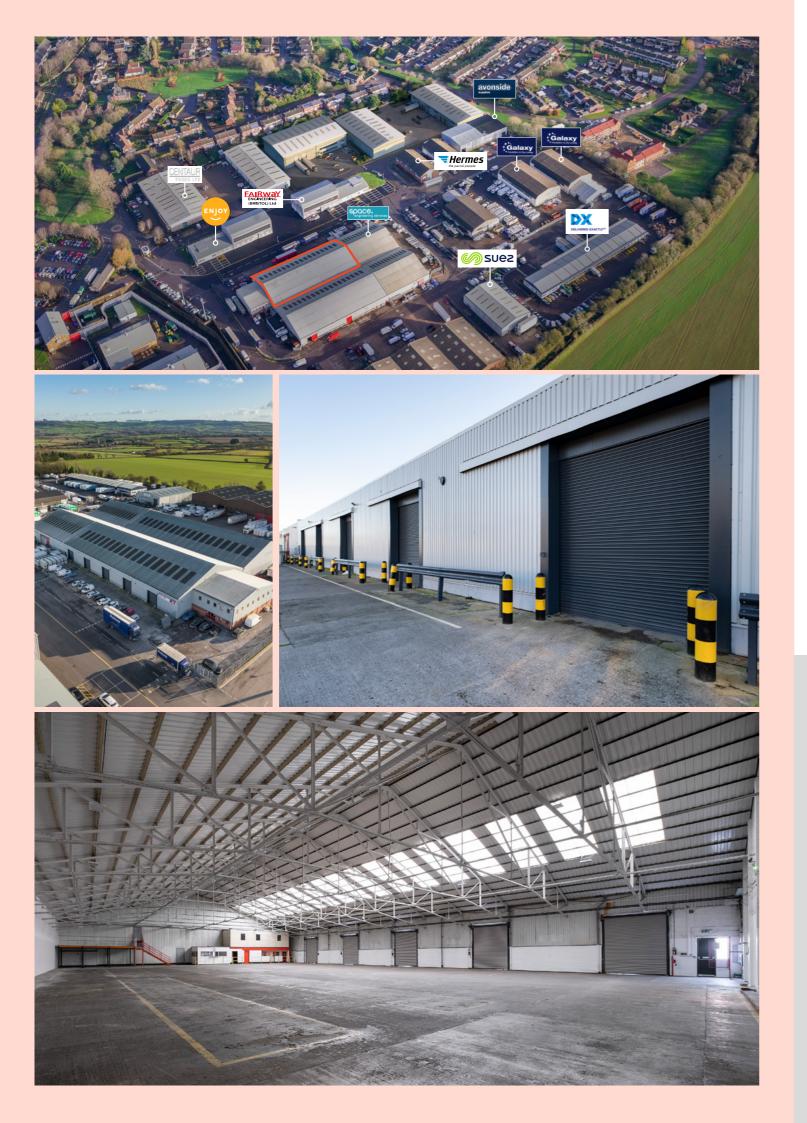

#### **DESCRIPTION**

Unit 11a provides a total of 19,265 sq ft and is part of a building made up of 2 main warehouse bays. The warehouse comprises of a steel truss frame roof, rooflights, solid concrete floor, LED lighting and 5 ground level loading doors.

The eaves height is approx. 5.5 metres. The property benefits from internal ground and first floor amenity and office accommodation. The property benefits from mains services including 3 phase power, water and drainage.

Two Storey Office / Amenity Accommodation

LED Lighting

On Site Security

Doors

5.5m Internal Eaves Height

Potential For Secure Yard

3 Phase Power

Allocated Parking Spaces

#### LOCAL OCCUPIERS

@suez

D Dallmeier

FAIRWAY ENGINEERING (BRISTOL) Ltd