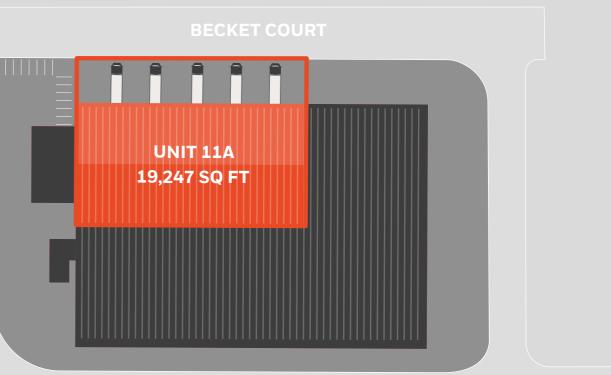

## Warehouse / Industrial Unit 11a 19,265 sq ft (1,789.82 sq m) To Let

Pucklechurch Industrial Estate, **Bristol, BS16 9QH** 

#### ACCOMMODATION 19,265 SQ FT (1,789.82 SQ M) \*GIA

| *GIA                 |        |          |
|----------------------|--------|----------|
| UNIT 11a             | SQ FT  | SQ M     |
| Warehouse            | 17,940 | 1,666.72 |
| Ground Floor Offices | 537    | 49.92    |
| First Floor Offices  | 376    | 34.95    |
| Mezzanine            | 412    | 38.23    |
| TOTAL                | 19,265 | 1,789.82 |