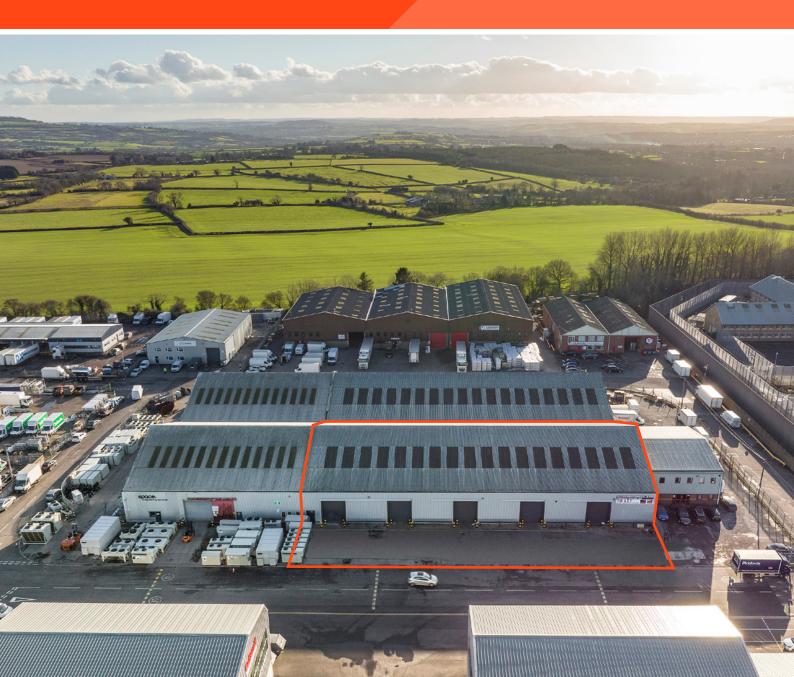

#### **DESCRIPTION**

Unit 11a provides a total of 19,265 sq ft and is part of a building made up of 2 main warehouse bays. The warehouse comprises of a steel truss frame roof, rooflights, solid concrete floor, LED lighting and 5 ground level loading doors.

The eaves height is approx. 5.5 metres. The property benefits from internal ground and first floor amenity and office accommodation. The property benefits from mains services including 3 phase power, water and drainage.

Externally, the property benefits from loading/parking space, and has the potential for a secure yard.