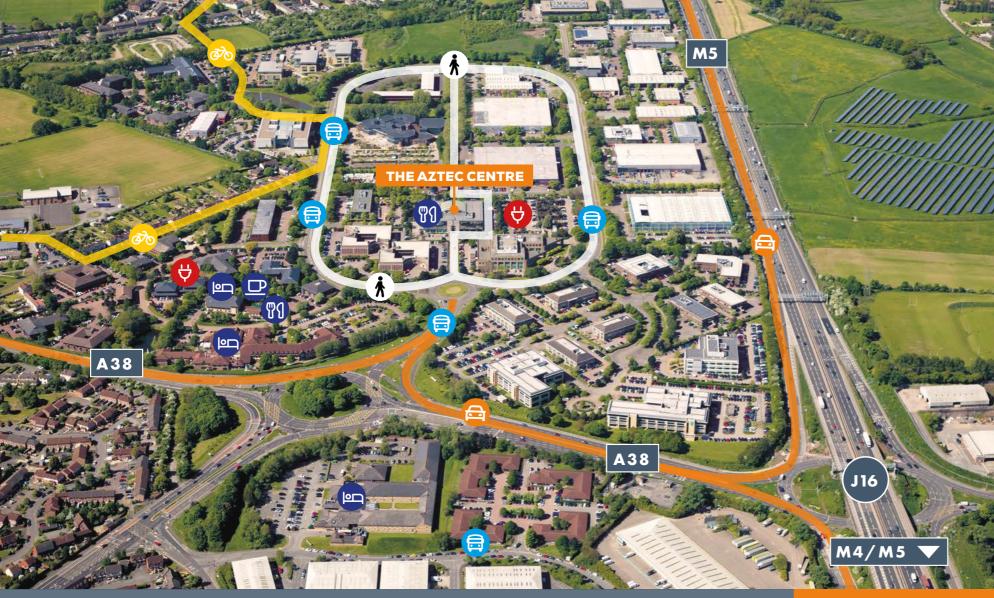

## THE AZTEC CENTRE IS LOCATED AT THE FOREFRONT OF AZTEC WEST. BRISTOL'S PREMIER BUSINESS PARK

Aztec West is Bristol's leading out of town office park, which offers a wide range of on-site amenities with staff health and wellbeing in mind.

## **A PRIME LOCATION**

The Park is conveniently located next to Junction 16 of the M5 and just 1 mile from the M4/M5 Interchange giving great access to the national road network.

#### Cardiff 36 mins Reading 50 mins 1hr 08 mins Birmingham Exeter 1hr 09 mins 1hr 15 mins London

The Aztec Centre is served by numerous bus routes including M1 bus route that goes from Cribbs Causeway to the city centre via Bristol Parkway Railway Station, and includes several stops on Aztec West.