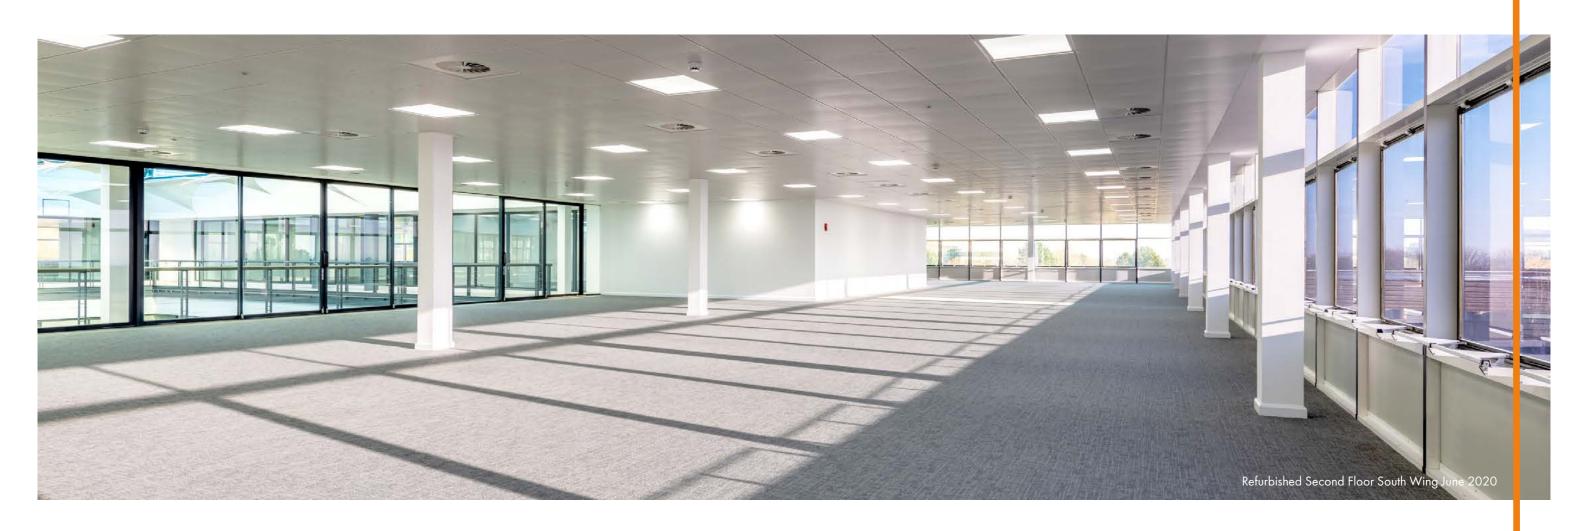

## HIGH QUALITY REFURBISHED OFFICE SPACE FROM 9,323 - 19,312 SQ FT WITH OUTSTANDING VIEWS

### Second floor office specification

- Open plan floor plates with excellent natural light
- New metal tiled suspended ceiling
- New LED lighting
- New VRF air conditioning
- Full access raised floor
- Fully refurbished male and female WCs
- Shower facilities
- Balcony access to atrium
- Passenger lift
- EPC A rating

The space has allocated on-site parking based on a ratio of 1:250 sq ft.

**REFURBISHED SECOND FLOOR TOTAL AREA 19,312 SQ FT** 

Easy access to

Regular bus stops around the park

Food and drink

**NORTH TO M4/M5 INTERCHANGE** 