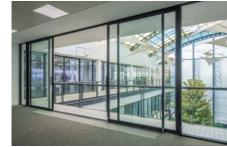

## HIGH QUALITY REFURBISHED OFFICE SPACE FROM 9,323 - 19,312 SQ FT WITH OUTSTANDING VIEWS

### Second floor office specification

- Open plan floor plates with excellent natural light
- New metal tiled suspended ceiling
- New LED lighting
- New VRF air conditioning
- Full access raised floor
- Fully refurbished male and female WCs
- Shower facilities
- Balcony access to atrium
- Passenger lift
- EPC A rating