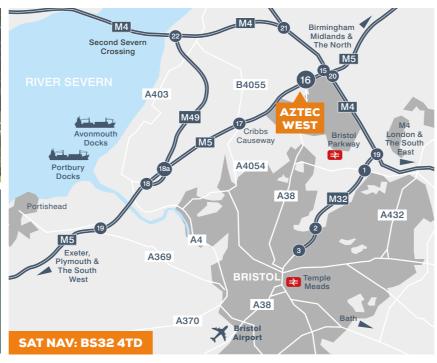

## **A PRIME LOCATION**

The Park is conveniently located next to Junction 16 of the M5 and just 1 mile from the M4/M5 Interchange giving great access to the national road network.

#### **Drive times from Aztec West**

Bristol city centre is 7.5 miles to the South West via the A38.

## **Train times from Bristol Parkway**

Bristol Parkway is just 3 miles away and provides a direct mainline service to London.

| Bristol    | 22 mins      |
|------------|--------------|
| Cardiff    | 50 mins      |
| Bath       | 45 mins      |
| Exeter     | 1hr 20 mins  |
| Reading    | 1hr 26 mins  |
| Birmingham | 1hr 32 mins  |
| London     | 2hrs 30 mins |
|            |              |

9 mins

Cribbs Causeway

#### Cardiff 36 mins Reading 50 mins 1hr 08 mins Birmingham Exeter 1hr 09 mins 1hr 15 mins London

The Aztec Centre is served by numerous bus routes including M1 bus route that goes from Cribbs Causeway to the city centre via Bristol Parkway Railway Station, and includes several stops on Aztec West.