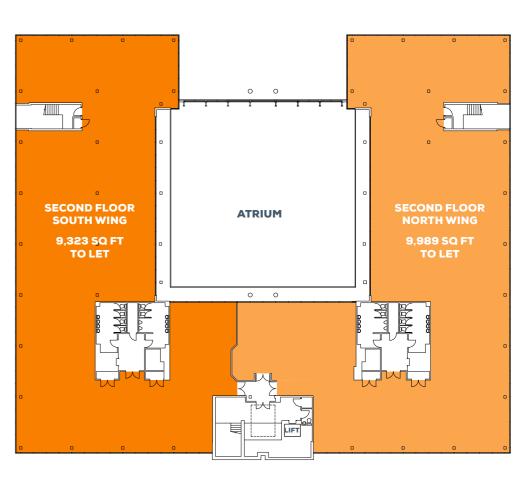

## HIGH QUALITY REFURBISHED OFFICE SPACE FROM 9,323 - 19,312 SQ FT WITH OUTSTANDING VIEWS

The space has allocated on-site parking based on a ratio of 1:250 sq ft.

**REFURBISHED SECOND FLOOR TOTAL AREA 19,312 SQ FT** 

Easy access to

Regular bus stops around the park

Food and drink

**NORTH TO M4/M5 INTERCHANGE** 