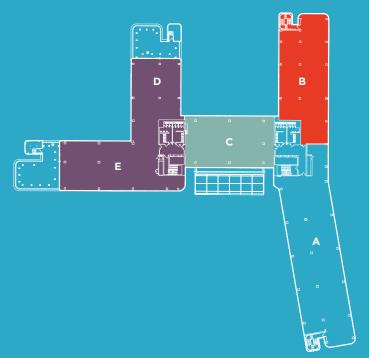

## SCHEDULE OF AREAS

| GROUND FLOOR AVAILABILITY |       |       |
|---------------------------|-------|-------|
| SUITE                     | SQ FT | SQ M  |
| Suite D                   | 4,004 | 372   |
| Suite E                   | 4,940 | 458.9 |
| Total                     | 8.944 | 830.9 |