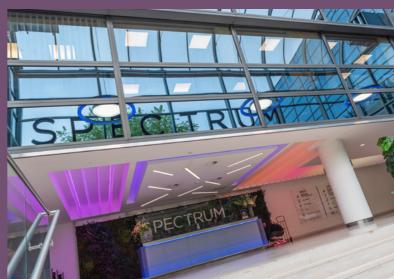

# SPECTRUM

REALISE YOUR POTENTIAL

# SEE YOUR WORKPLACE FROM A FRESH PERSPECTIVE

Spectrum is one of the City's most prominent and distinctive office buildings, providing 114,000 sq ft of exceptional office space in the heart of Bristol City Centre.

5 X 10 PERSON PASSENGER LIFTS

CONTEMPORARY DOUBLE HEIGHT GLAZED RECEPTION

COMMISSIONAIRE TO MEET AND GREET GUESTS

EXTENSIVE SHOWERS & LOCKER FACILITIES

BRISTOL'S OWN SANDWICH SANDWICH SHOP LOCATED WITHIN THE BUILDING