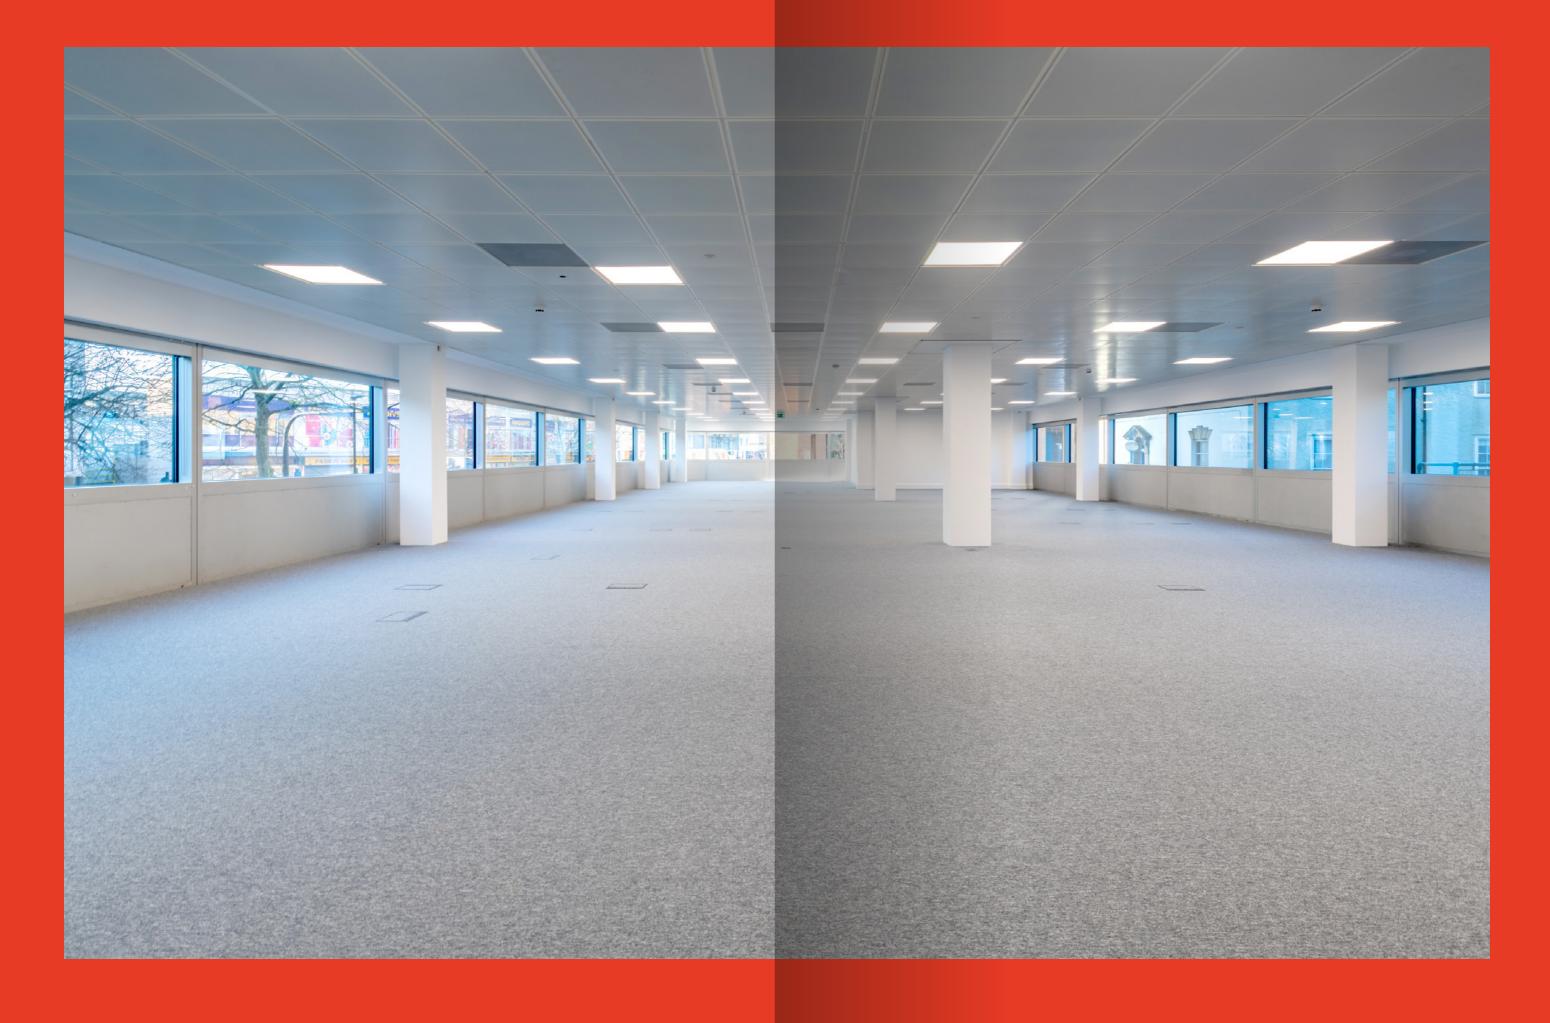

### THE AVAILABLE SPACE

The ground floor has been fully refurbished and offers light airy workspace, creating an inspiring place to work.

METAL GRID SUSPENDED CEILING

ENERGY EFFICIENT LED LIGHTING

FULLY ACCESSIBLE RAISED FLOORS