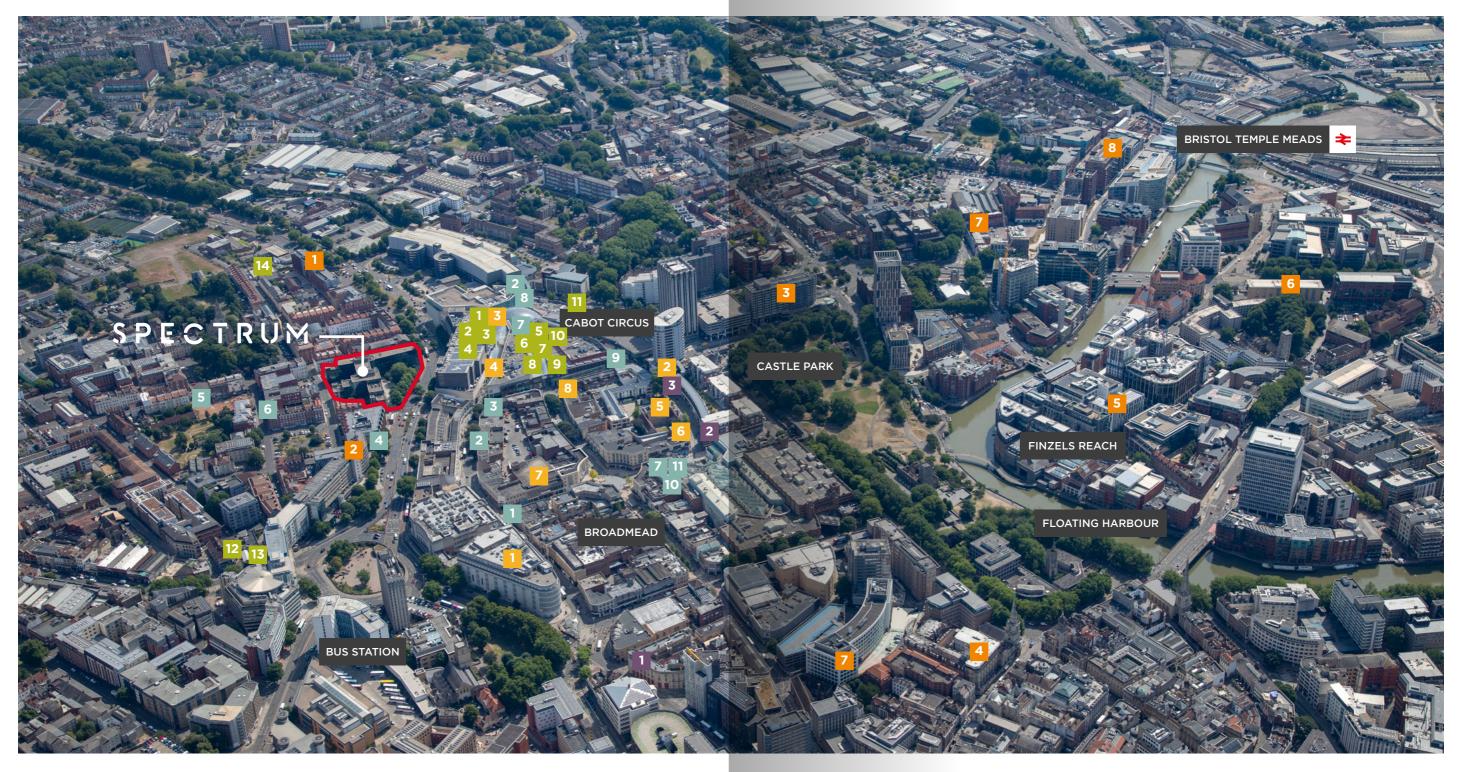

### **SHOPPING**

- 1 Primark
- 2 Harvey Nichols
- 3 House of Fraser
- 4 Superdry

- 5 Samsung
- 6 Ted Baker
- 7 TK Maxx
- 8 Sainsbury's

### CAFÉS

- 1 Starbucks
- 2 Café Nero
- 3 Itsu
- 4 Farro Bakery
- 5 Cosies
- 6 Mickey Zoggs
- 7 Costa Coffee
- 8 Pret

- 9 Soho Coffee House
- 10 Triple Two Coffee
- 11 Cupp Bubble Tea

### FITNESS / LEISURE

- 1 Pure Gym
- 2 The Gym Group
- 3 Cima-Fit

### **HOTELS**

- 1 Moxy Hotel
- 2 Hampton by Hilton
- 3 Bristol Marriott Hotel
- 4 Mercure Bristol Hotel
- 5 Premier Inn
- 6 Holiday Inn Express
- 7 Leonardo
- 8 Ibis

### **BARS / RESTAURANTS**

- 1 Coal Bar
- 2 The Real Greek
- 3 Zizzi
- 4 TGI Fridays
- 5 Wingstop
- 6 Casa Brazil
- 7 Pizza Express
- 8 Yo!

- 9 Tortilla
- 10 Bubbleology
- 11 Wagamama
- 12 Full Moon
- 13 Attic Bar
- 14 New Bristol Brewery

# PROMINENTLY LOCATED WITH EASY ACCESS TO A WIDE RANGE OF AMENITIES

This landmark building is situated at the foot of the M32 within a quarter of a mile of Bristol Bus Station and 15 minutes walk from Bristol Temple Meads Railway Station which has a fast, regular service to London Paddington.