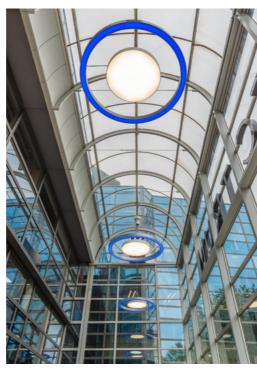

# SEE YOUR WORKPLACE FROM A FRESH PERSPECTIVE

Spectrum is one of the City's most prominent and distinctive office buildings, providing 114,000 sq ft of exceptional office space in the heart of Bristol City Centre.

5 X 10 PERSON PASSENGER LIFTS

CONTEMPORARY DOUBLE HEIGHT GLAZED RECEPTION

COMMISSIONAIRE TO MEET AND GREET GUESTS

EXTENSIVE SHOWERS & LOCKER FACILITIES

BRISTOL'S OWN SANDWICH SANDWICH SHOP LOCATED WITHIN THE BUILDING