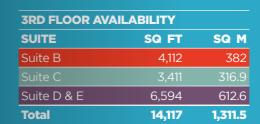

## SCHEDULE OF AREAS

| GROUND FLOOR AVAILABILITY |       |       |
|---------------------------|-------|-------|
| SUITE                     | SQ FT | SQ M  |
| Suite D                   | 4,004 | 372   |
| Suite E                   | 4,940 | 458.9 |
| Total                     | 8.944 | 830.9 |