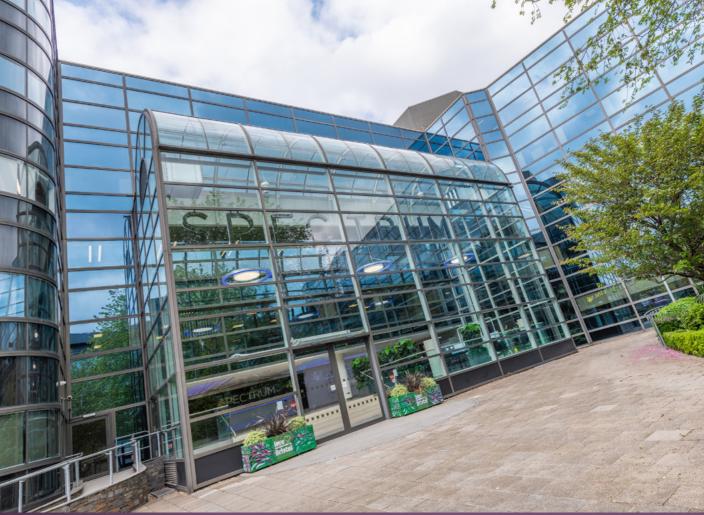

# SEE YOUR WORKPLACE FROM A FRESH PERSPECTIVE

Spectrum is one of the City's most prominent and distinctive office buildings, providing 114,000 sq ft of exceptional office space in the heart of Bristol City Centre.

5 X 10 PERSON PASSENGER LIFTS

CONTEMPORARY DOUBLE HEIGHT GLAZED RECEPTION

COMMISSIONAIRE TO MEET AND GREET GUESTS

EXTENSIVE SHOWERS & LOCKER FACILITIES

BRISTOL'S OWN SANDWICH SANDWICH SHOP LOCATED WITHIN THE BUILDING