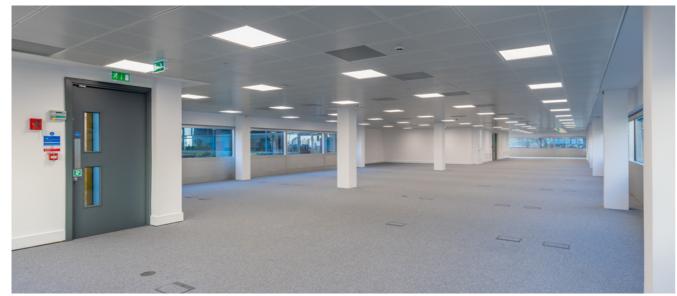

### THE AVAILABLE SPACE

The ground floor has been fully refurbished and offers light airy workspace, creating an inspiring place to work.

METAL GRID SUSPENDED CEILING

ENERGY EFFICIENT LED LIGHTING

FULLY ACCESSIBLE RAISED FLOORS

VRF AIR CONDITIONING WITH SWIRL DIFFUSERS

AUTOMATED AIR HANDLING

EPC E