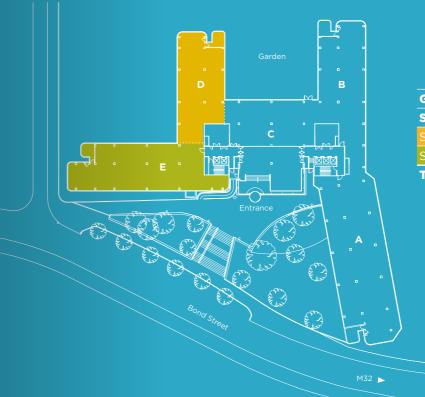

# PROMINENTLY LOCATED WITH EASY ACCESS TO A WIDE RANGE OF AMENITIES

This landmark building is situated at the foot of the M32 within a quarter of a mile of Bristol Bus Station and 15 minutes walk from Bristol Temple Meads Railway Station which has a fast, regular service to London Paddington.