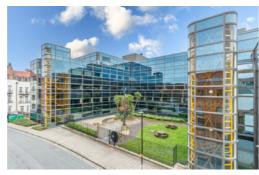

# SEE YOUR WORKPLACE FROM A FRESH PERSPECTIVE

Spectrum is one of the City's most prominent and distinctive office buildings, providing 114,000 sq ft of exceptional office space in the heart of Bristol City Centre.

# PROMINENTLY LOCATED WITH EASY ACCESS TO A WIDE RANGE OF AMENITIES

This landmark building is situated at the foot of the M32 within a quarter of a mile of Bristol Bus Station and 15 minutes walk from Bristol Temple Meads Railway Station which has a fast, regular service to London Paddington.