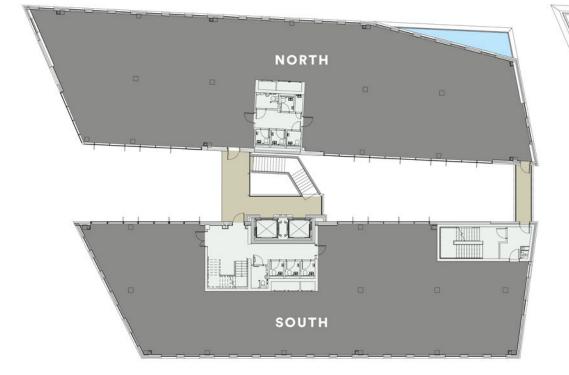

#### **GROUND FLOOR**

Floor plans not to scale. For indicative purposes only.

 Office North
 1,773 sq ft / 164.7 sq m

 Office South
 1,365 sq ft / 126.8 sq m

Avon Street

| • | No.1 Office |
|---|-------------|
| ٠ | Core        |
|   |             |

No.2

Office 3,954 sq ft / 367.3 sq m

Office 4,397 sq ft / 408.5 sq m