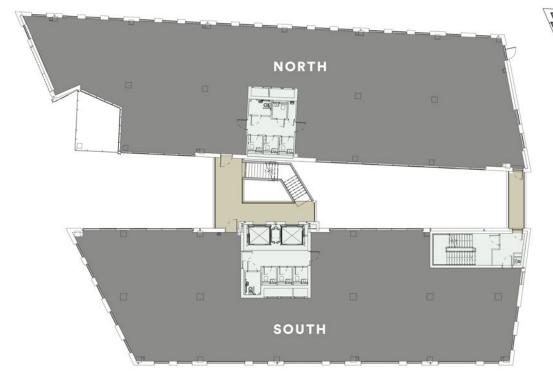

#### FIRST FLOOR

| North Wing | Office   | 5,505 sq ft / 511.4 sq m  |
|------------|----------|---------------------------|
| South Wing | Office   | 4,651 sq ft / 432.1 sq m  |
| Total      | Office 1 | 10,156 sq ft / 943.5 sq m |