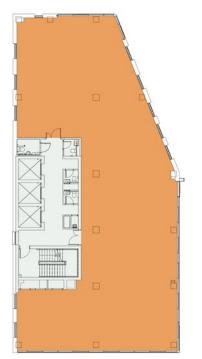

#### Office 4,381 sq ft / 407.0 sq m

| 34 |
|----|
| 1  |
| 1  |
| 2  |
| 1  |
| 1  |
| 1  |
|    |

Avon Street

Avon Street

OfficeCore

No.1 The Distillery - images clockwise from top left: 8th floor / 4th floor / 2nd floor / 8th floor lift lobby