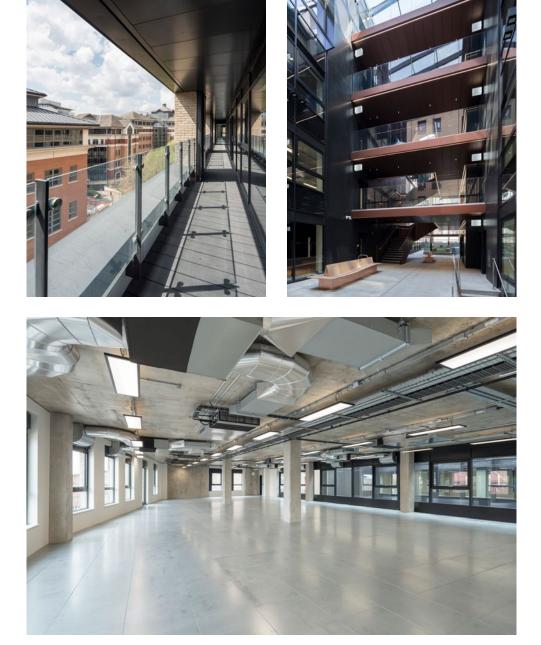

#### Office 4,381 sq ft / 407.0 sq m

| 34 |
|----|
| 1  |
| 1  |
| 2  |
| 1  |
| 1  |
| 1  |
|    |

Avon Street

Avon Street

OfficeCore

No.1 The Distillery - images clockwise from top left: 8th floor / 4th floor / 2nd floor / 8th floor lift lobby