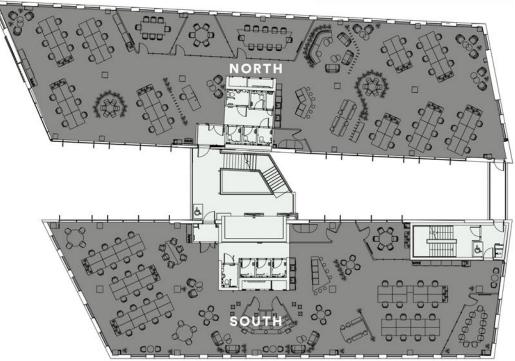

THIRD FLOOR

|                           | North | South |
|---------------------------|-------|-------|
| Open plan desks           | 50    | 38    |
| Informal activity/hotdesk | 2     | 6     |
| Breakout/informal meeting | 2     | 3     |
| Focus rooms               | -     | 2     |
| 11 person board rooms     | 1     | 1     |
| 8 person meeting rooms    | 1     | -     |
| 6 person meeting rooms    | 1     | 1     |
| Collaborative area        | -     | 1     |
| Teapoint                  | 1     | 1     |
| Reception/client waiting  | 1     | 1     |
|                           |       |       |