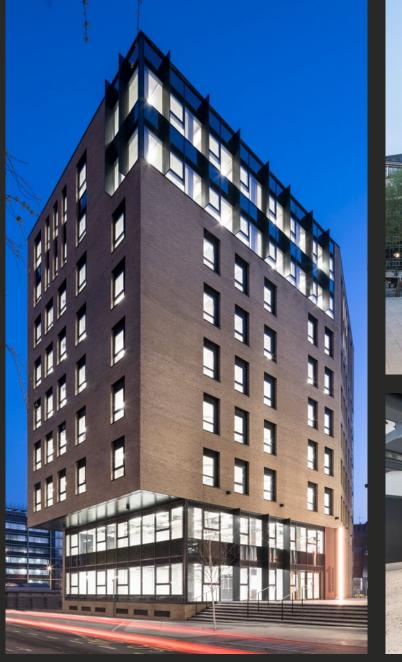

Exterior from Avon Street

Comprising 93,000 sq ft of flexible and sustainable office to inspire your staff. Forming part of the wider Glassfields development which includes a new 4 star hotel and new city square.

Left: The Street / Above: Exterior from Avon Street