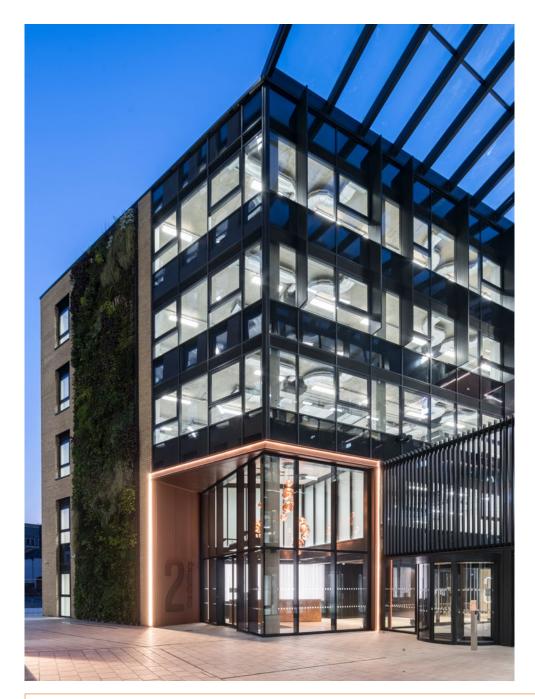

Exterior from Avon Street

Comprising 93,000 sq ft of flexible and sustainable office to inspire your staff. Forming part of the wider Glassfields development which includes a new 4 star hotel and new city square.

Left: The Street / Above: Exterior from Avon Street

Net Internal Areas

Exterior from Avon Street, entrance and reception