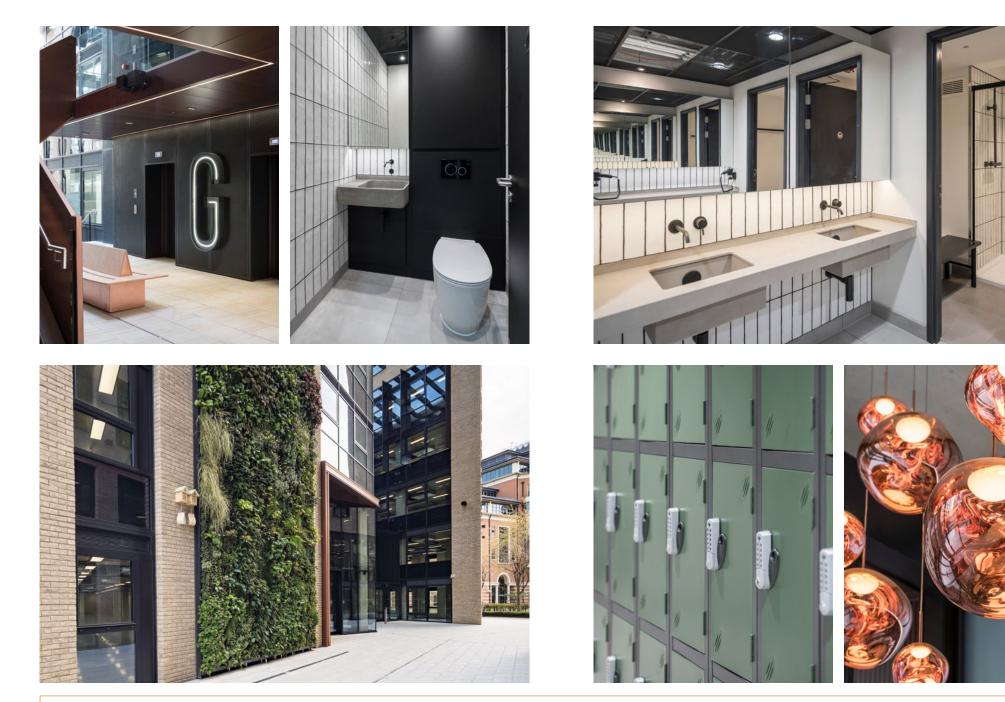

Images clockwise from top left: lift lobby / WC / shower & changing facilities / reception feature lighting / lockers / entrance & green wall

No.2 The Distillery – 3rd floor

BASEMENT

Floor plans not to scale. For indicative purposes only.