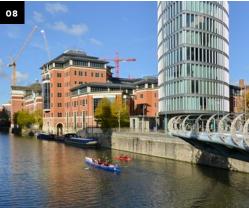

The Leonardo Hotel which sits on the opposite corner of the new city square is perfect for those who want to stay over or just enjoy a meal or drink.

- 01 Cabot Circus
- 02 Castle Park
- 03 Stark's Fitness
- 04 Leonardo Hotel, Bar & Restaurant
- 05 Friska
- 06 Veeno
- 07 St Nicholas Market
- **08** Valentine Bridge
- 09 Left Handed Giant Brewpub