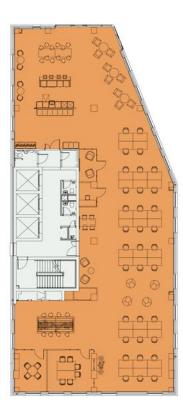

THIRD FLOOR

|                           | North | South |
|---------------------------|-------|-------|
| Open plan desks           | 50    | 38    |
| Informal activity/hotdesk | 2     | 6     |
| Breakout/informal meeting | 2     | 3     |
| Focus rooms               | -     | 2     |
| 11 person board rooms     | 1     | 1     |
| 8 person meeting rooms    | 1     | -     |
| 6 person meeting rooms    | 1     | 1     |
| Collaborative area        | -     | 1     |
| Teapoint                  | 1     | 1     |
| Reception/client waiting  | 1     | 1     |
|                           |       |       |