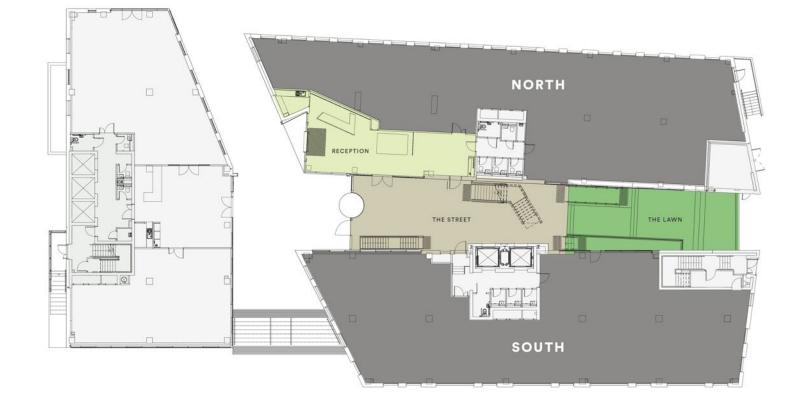

#### **GROUND FLOOR**

Floor plans not to scale. For indicative purposes only.

 Office North
 1,773 sq ft / 164.7 sq m

 Office South
 1,365 sq ft / 126.8 sq m

Avon Street

| • | No.1 Office |
|---|-------------|
| ٠ | Core        |
|   |             |

No.2 Office
 No.2 Reception
 Circulation
 Core

Avon Street

No.1