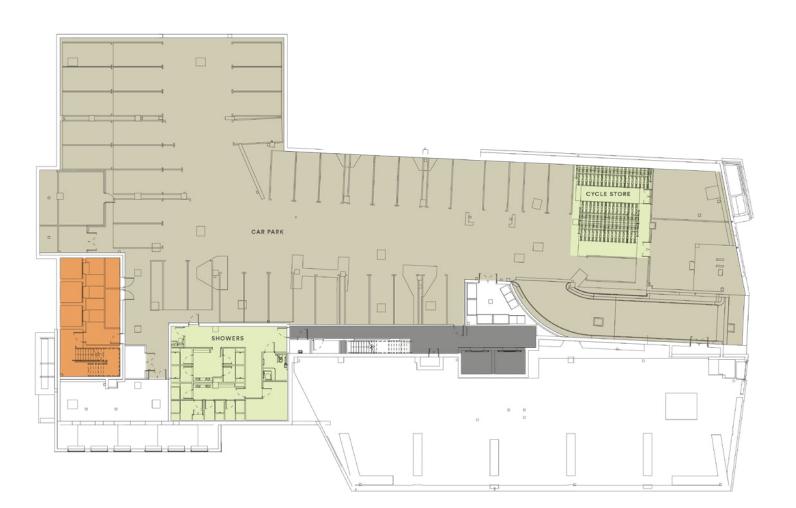

Avon Street

| <ul> <li>Car park</li> </ul> |
|------------------------------|
| 9 x Showers                  |
| 100 x Cycle spaces           |
| No.1 core                    |
| No.2 core                    |
|                              |