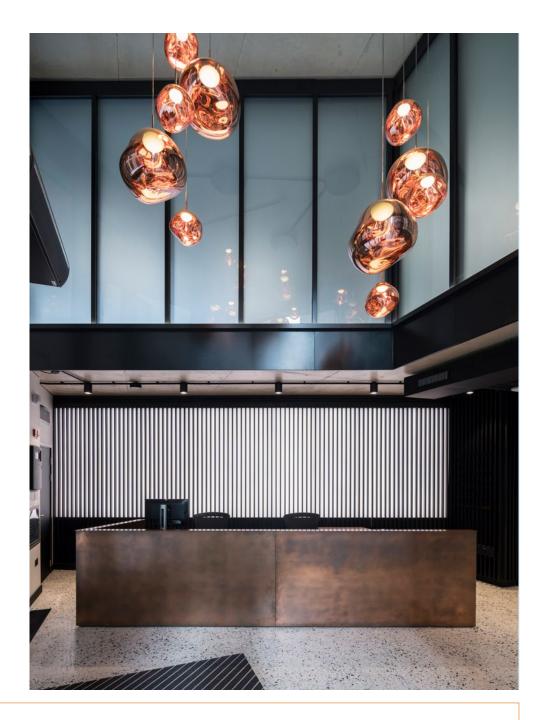

Net Internal Areas

Exterior from Avon Street

No.2 The Distillery – main entrance and reception

Images clockwise from top left: lift lobby / WC / shower & changing facilities / reception feature lighting / lockers / entrance & green wall

No.2 The Distillery – 3rd floor

BASEMENT

Floor plans not to scale. For indicative purposes only.