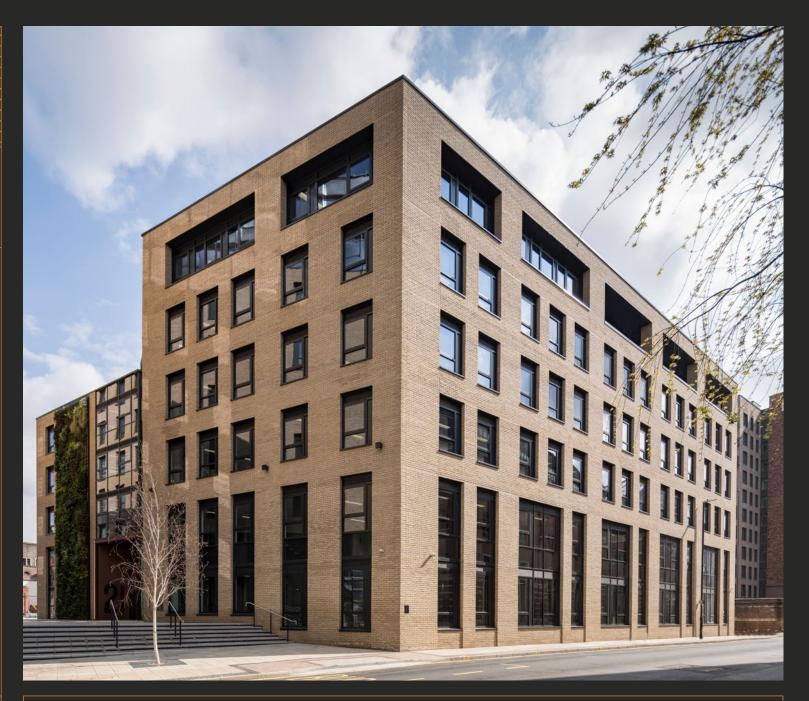

Exterior from Avon Street

Comprising 93,000 sq ft of flexible and sustainable office to inspire your staff. Forming part of the wider Glassfields development which includes a new 4 star hotel and new city square.

Left: The Street / Above: Exterior from Avon Street