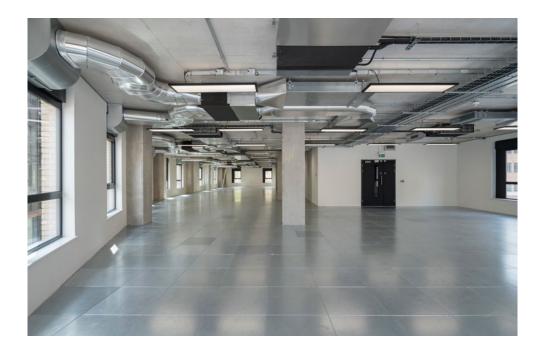

Avon Street

Avon Street

Office

Circulation

Private Terrace

Core

THE DISTILLERY

No.2 The Distillery - images clockwise from top left: 4th floor landing and walkway / 5th balcony / The Street / 3rd floor / 5th floor