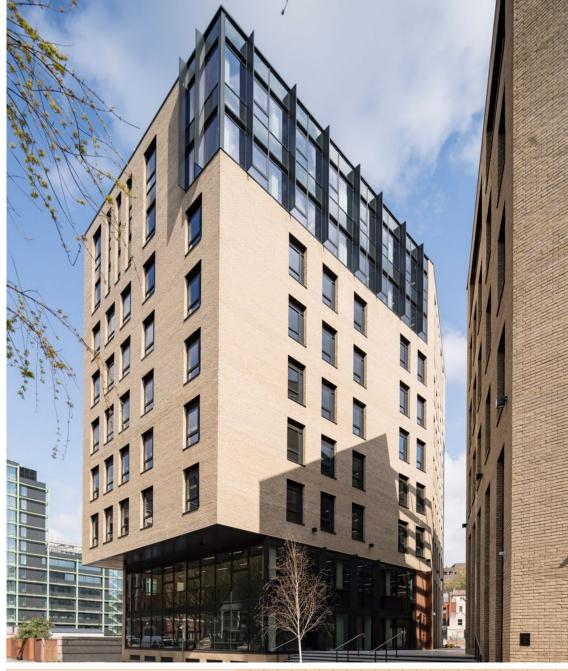

Exterior from Avon Street

### FULLY MATURED

The Distillery is a striking new office development comprising two buildings. No.1 is a nine storey tower offering impressive views of the city – whilst No.2 has a unique covered street, a lawn breakout area and stunning link bridges above.

Comprising 93,000 sq ft of flexible and sustainable office to inspire your staff. Forming part of the wider Glassfields development which includes a new 4 star hotel and new city square.





Left: The Street / Above: Exterior from Avon Street



The Street and Lawn - a space for occupiers to enjoy whatever the weather





| FLOOR            | SQ M    | SQ FT  |
|------------------|---------|--------|
| Eighth           | 412.7   | 4,442  |
| Seventh          | 408.5   | 4,397  |
| Sixth            | 410.7   | 4,421  |
| Fifth            | 410.2   | 4,415  |
| Fourth           | 410.2   | 4,415  |
| Third            | 408.7   | 4,399  |
| Second           | 407.0   | 4,381  |
| First            | 367.3   | 3,954  |
| Ground North     | 164.7   | 1,773  |
| Ground South     | 126.8   | 1,365  |
| Ground Reception | 67.0    | 721    |
| Total            | 3,593.8 | 38,683 |







Net Internal Areas

Exterior from Avon Street, entrance and reception



#### **GROUND FLOOR**

F