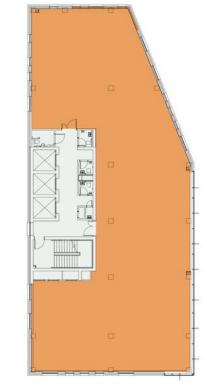

#### Office 4,381 sq ft / 407.0 sq m

| 34 |
|----|
| 1  |
| 1  |
| 2  |
| 1  |
| 1  |
| 1  |
|    |

Avon Street

Avon Street

OfficeCore

No.1 The Distillery - images clockwise from top left: 8th floor / 4th floor / 2nd floor / 8th floor lift lobby