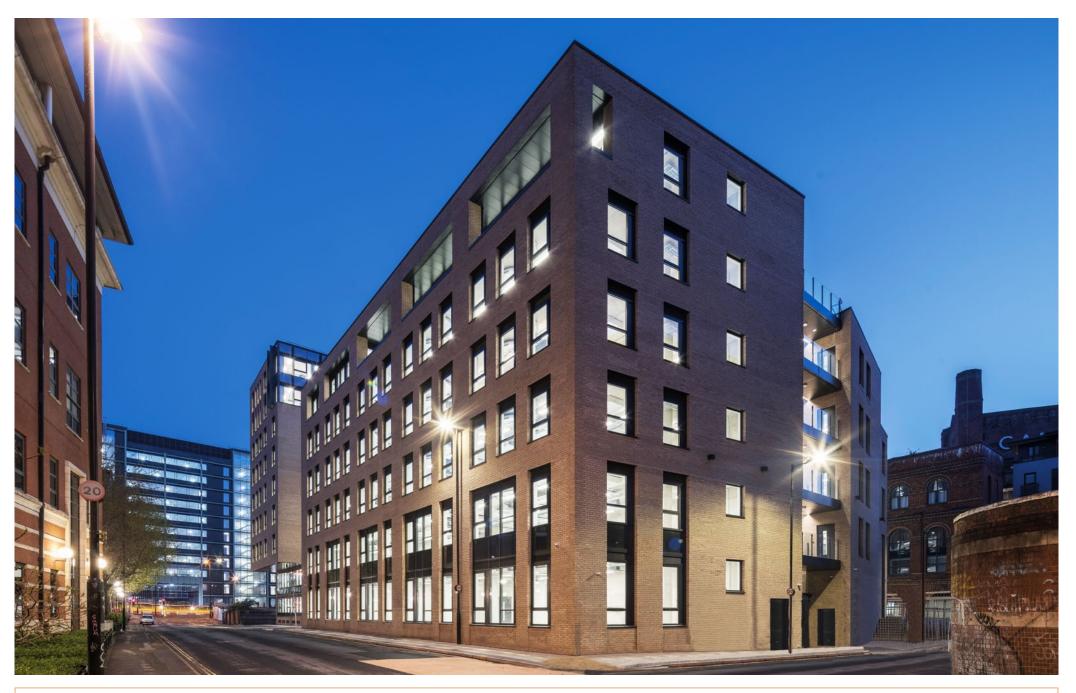

### FULLY MATURED

The Distillery is a striking new office development comprising two buildings. No.1 is a nine storey tower offering impressive views of the city – whilst No.2 has a unique covered street, a lawn breakout area and stunning link bridges above.

Comprising 93,000 sq ft of flexible and sustainable office to inspire your staff. Forming part of the wider Glassfields development which includes a new 4 star hotel and new city square.

Left: The Street / Above: Exterior from Avon Street