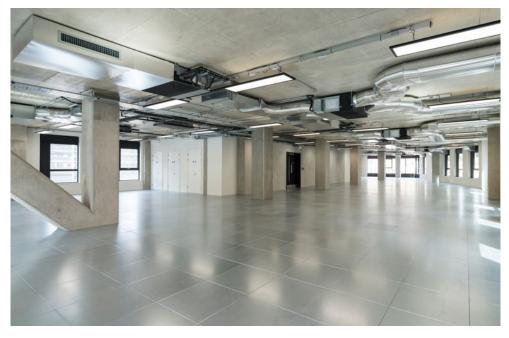

#### Office 4,381 sq ft / 407.0 sq m

| 34 |
|----|
| 1  |
| 1  |
| 2  |
| 1  |
| 1  |
| 1  |
|    |

Avon Street

Avon Street

OfficeCore

No.1 The Distillery - images clockwise from top left: 8th floor / 4th floor / 2nd floor / 8th floor lift lobby