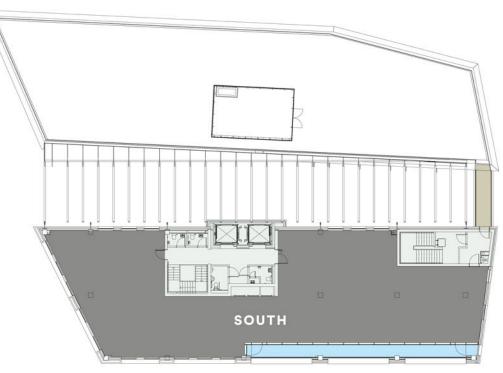

#### FOURTH FLOOR

FIFTH FLOOR

 North Wing
 Office
 5,600 sq ft / 520.3 sq m

 South Wing
 Office
 4,406 sq ft / 409.3 sq m

 Total
 Office 10,006 sq ft / 929.6 sq m

South Wing Office 3,881 sq ft / 360.6 sq m