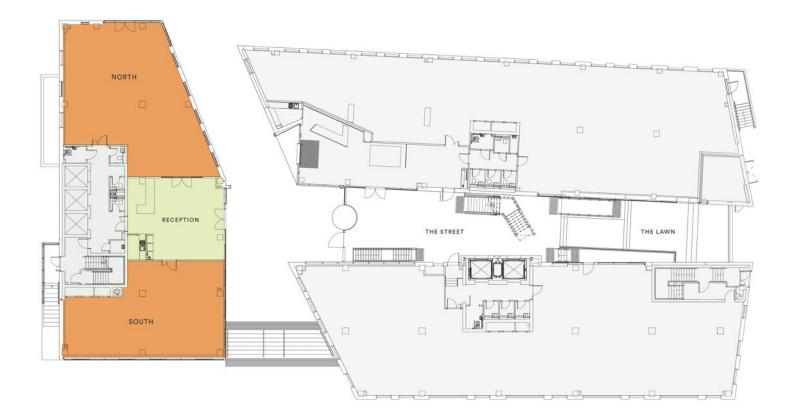

#### **GROUND FLOOR**

Floor plans not to scale. For indicative purposes only.

 Office North
 1,773 sq ft / 164.7 sq m

 Office South
 1,365 sq ft / 126.8 sq m

Avon Street

| • | No.1 Office |
|---|-------------|
| ٠ | Core        |
|   |             |

No.2 Office
 No.2 Reception
 Circulation
 Core

Avon Street

No.1