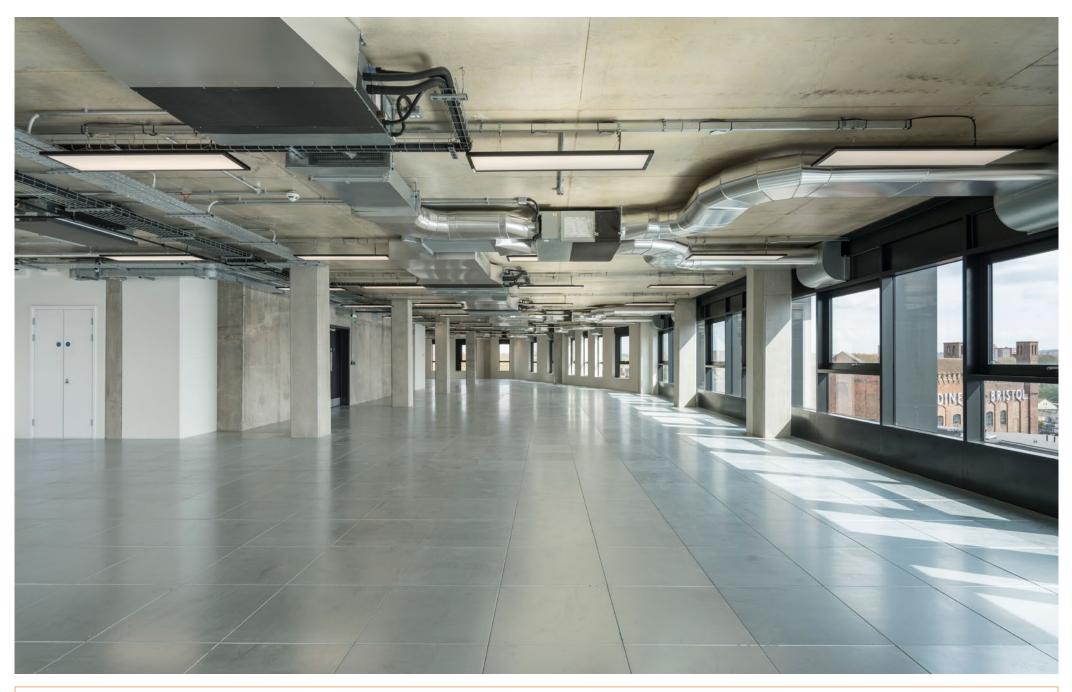

#### Office 4,381 sq ft / 407.0 sq m

| 34 |
|----|
| 1  |
| 1  |
| 2  |
| 1  |
| 1  |
| 1  |
|    |

Avon Street

Avon Street

OfficeCore

No.1 The Distillery - images clockwise from top left: 8th floor / 4th floor / 2nd floor / 8th floor lift lobby