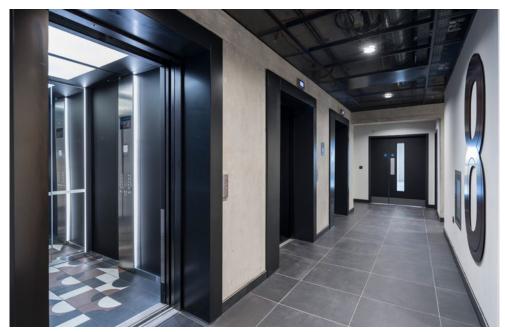

Images clockwise from top left: lift lobby / WC / shower & changing facilities / reception feature lighting / lockers / entrance & green wall

No.2 The Distillery – 3rd floor

BASEMENT

Floor plans not to scale. For indicative purposes only.