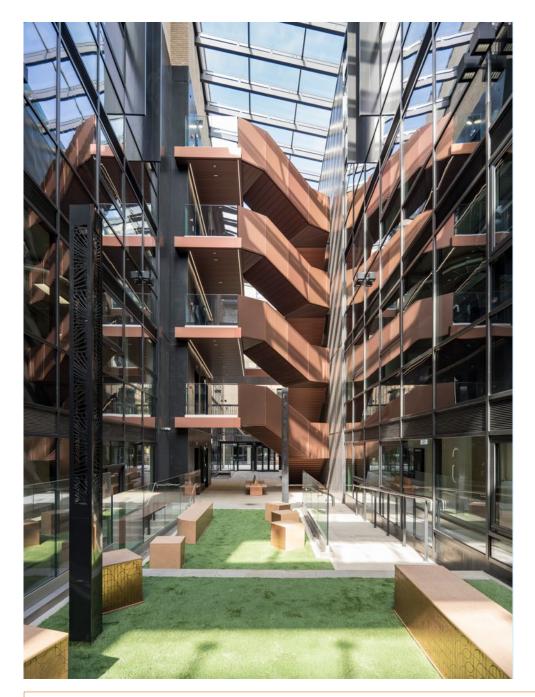

### FULLY MATURED

The Distillery is a striking new office development comprising two buildings. No.1 is a nine storey tower offering impressive views of the city – whilst No.2 has a unique covered street, a lawn breakout area and stunning link bridges above.

The Street and Lawn - a space for occupiers to enjoy whatever the weather

| FLOOR            | SQ M    | SQ FT  |
|------------------|---------|--------|
| Eighth           | 412.7   | 4,442  |
| Seventh          | 408.5   | 4,397  |
| Sixth            | 410.7   | 4,421  |
| Fifth            | 410.2   | 4,415  |
| Fourth           | 410.2   | 4,415  |
| Third            | 408.7   | 4,399  |
| Second           | 407.0   | 4,381  |
| First            | 367.3   | 3,954  |
| Ground North     | 164.7   | 1,773  |
| Ground South     | 126.8   | 1,365  |
| Ground Reception | 67.0    | 721    |
| Total            | 3,593.8 | 38,683 |