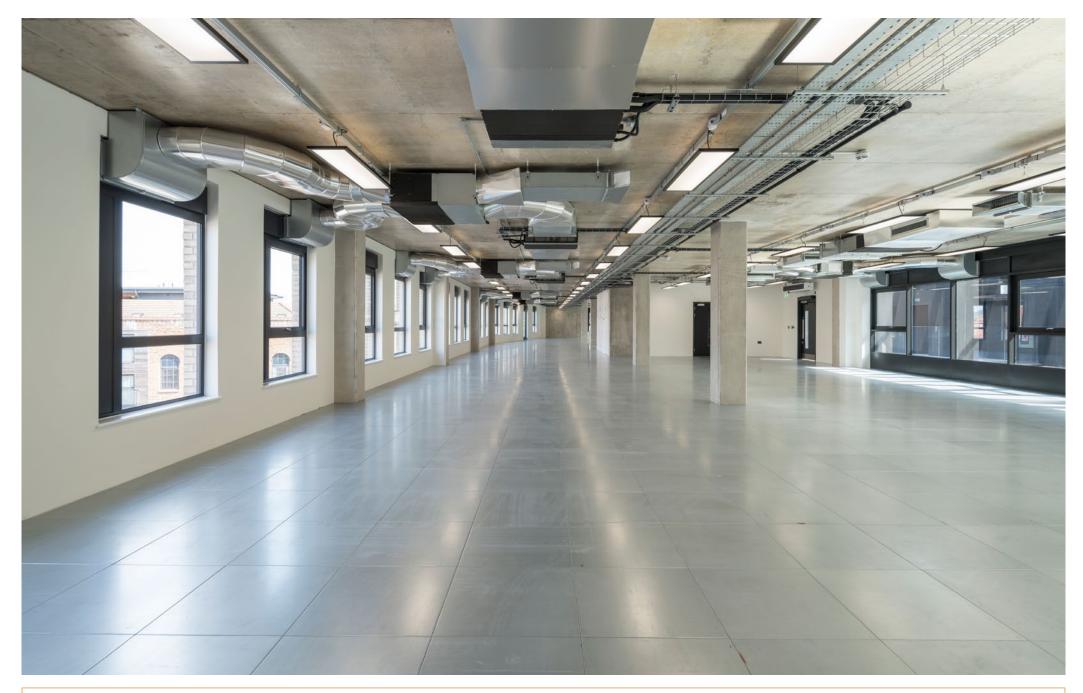

Avon Street

Avon Street

Office

Circulation

Private Terrace

Core

THE DISTILLERY

No.2 The Distillery - images clockwise from top left: 4th floor landing and walkway / 5th balcony / The Street / 3rd floor / 5th floor