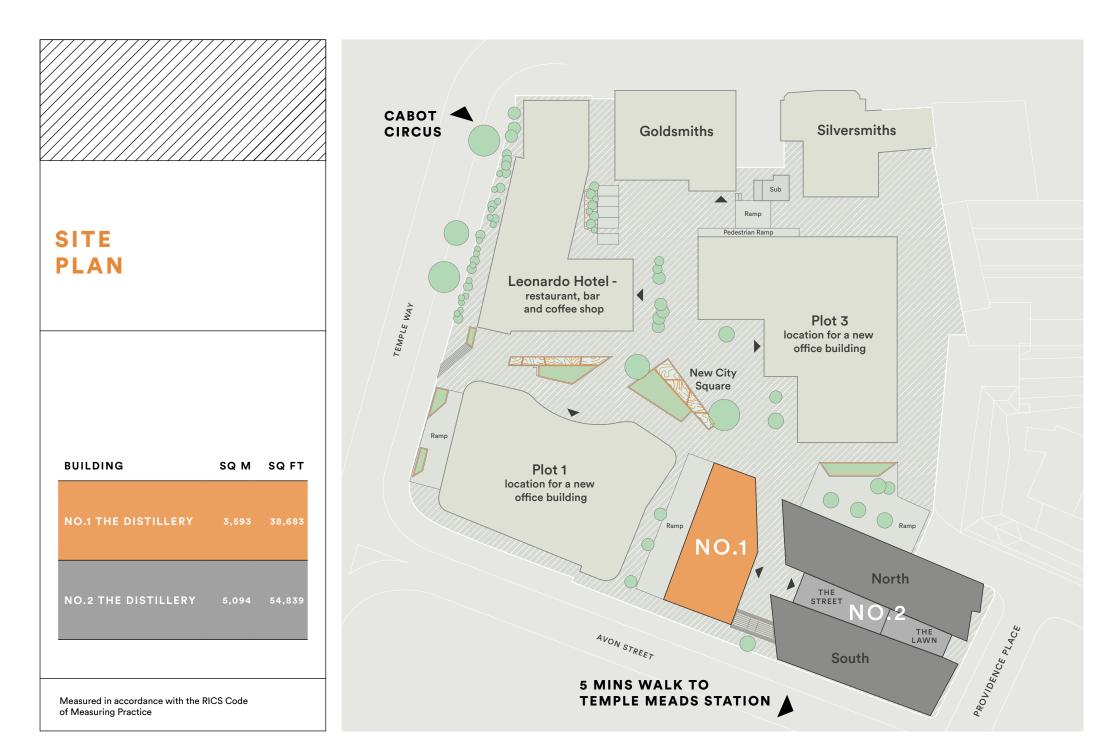

Comprising 93,000 sq ft of flexible and sustainable office to inspire your staff. Forming part of the wider Glassfields development which includes a new 4 star hotel and new city square.

Left: The Street / Above: Exterior from Avon Street

Net Internal Areas

Exterior from Avon Street, entrance and reception