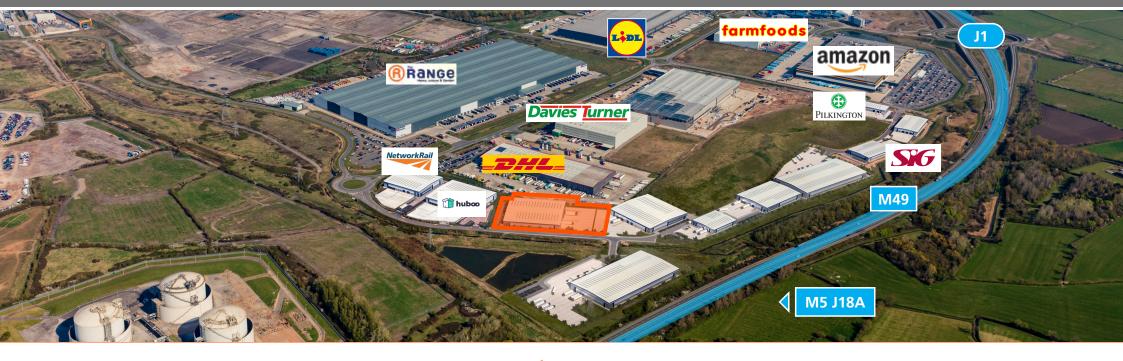

# unit 3

MORE + ■ CENTRAL PARK ■ J1 M49 ■ BRISTOL ■ BS35 4GH





# Brand New Industrial/Distribution Unit 62,900 sq ft (5,844 sq m) **TO LET**

**AVAILABLE Q1 2022** 

- Detached unit
- Fully fitted office
- Dock and level access loading doors
- 50kN/m2 floor loading capacity
- 43m self-contained, secure service yard
- Within 0.5 miles from M49 Junction 1
- High profile to M49
- 10m eaves height
- 51 car parking spaces

Local occupiers include:















MORE + ■ CENTRAL PARK ■ J1 M49 ■ BRISTOL ■ BS35 4GH



#### LOCATION

More+ is located in the heart of Central Park, the South West's premier distribution location due to its strategic location fronting the M49. The scheme is only 600m from the new Junction 1. More+ also benefits from multi-modal connections and fast and easy access to the national motorway network via the M49, M5 and M4 motorway