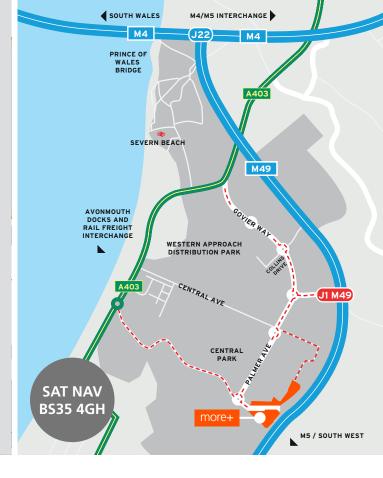

#### LOCATION

More+ is located in the heart of Central Park, the South West's premier distribution location due to its strategic location fronting the M49. The scheme is only 600m from the new Junction 1. More+ also benefits from multi-modal connections and fast and easy access to the national motorway network via the M49, M5 and M4 motorways giving unrivalled access to the South West and Wales.

#### **COMMUNICATIONS**

| M49 Junction 1          | 0.6 miles |
|-------------------------|-----------|
| M4 J22                  | 2 miles   |
| M5 J18                  | 3.4 miles |
| Avonmouth<br>Docks      | 6.2 miles |
| Royal Portbury<br>Docks | 6 miles   |
| Bristol City<br>Centre  | 8 miles   |

| Bristol Airport | 16 miles  |
|-----------------|-----------|
| Cardiff         | 37 miles  |
| Gloucester      | 40 miles  |
| Swindon         | 45 miles  |
| Exeter          | 81 miles  |
| Birmingham      | 88 miles  |
| Southampton     | 107 miles |
| London          | 125 miles |