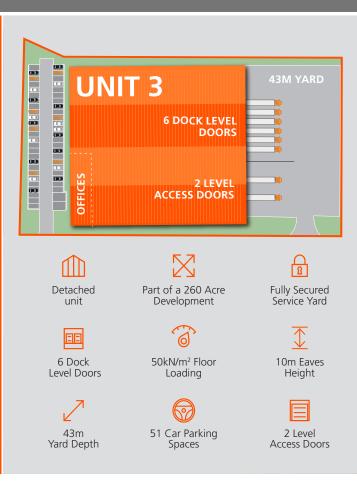

# unit 3

MORE + ■ CENTRAL PARK ■ J1 M49 ■ BRISTOL ■ BS35 4GH

# Brand New Industrial/Distribution Unit 62,900 sq ft (5,844 sq m) **TO LET**

**AVAILABLE Q1 2022** 

- Detached unit
- Fully fitted office
- Dock and level access loading doors
- 50kN/m2 floor loading capacity
- 43m self-contained, secure service yard
- Within 0.5 miles from M49 Junction 1
- High profile to M49
- 10m eaves height
- 51 car parking spaces