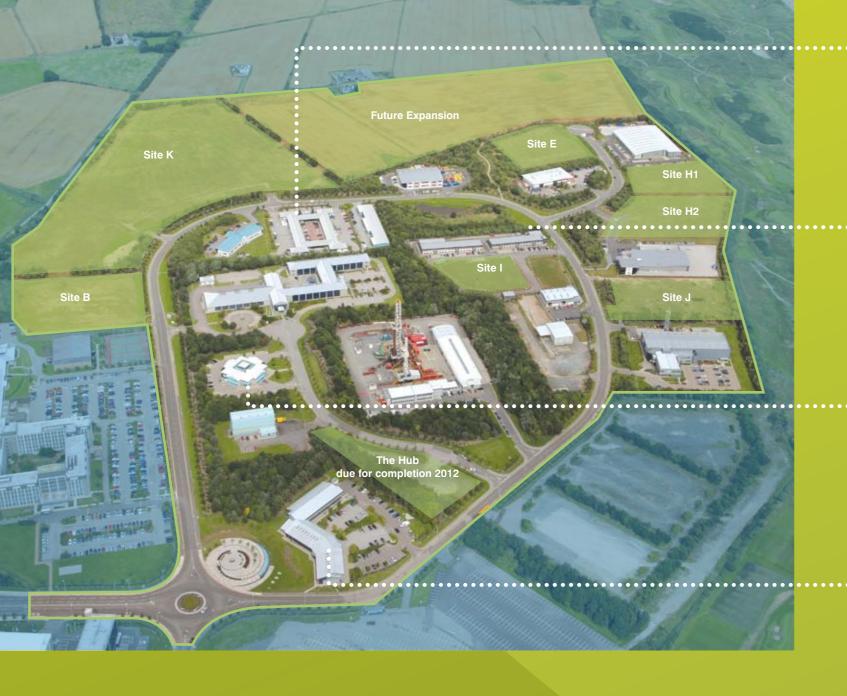

#### Development Site Areas (ac)

| 2.38 | Development site I | 1.06                                            |
|------|--------------------|-------------------------------------------------|
| 2.15 | Development site J | 1.86                                            |
| 2.04 | Development site K | 15.59                                           |
| 2.15 | Future Expansion   | 22.37                                           |
|      | 2.15               | 2.15 Development site J 2.04 Development site K |