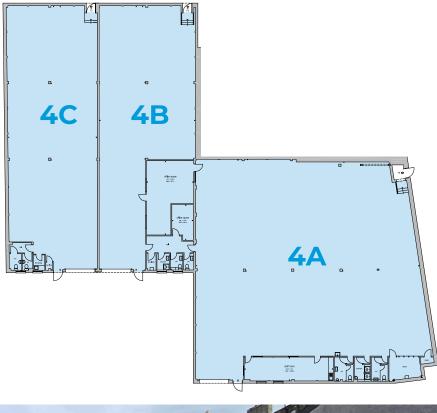

Available accommodation comprises of the following gross internal areas:

| UNIT           | SQ M    | SQ FT |
|----------------|---------|-------|
| 4A Warehouse   | 70.3.30 | 7,570 |
| Office/Welfare | 55.40   | 596   |
| TOTAL          | 758.70  | 8,167 |
| 4B Warehouse   | 311.54  | 3,354 |
| Office/Welfare | 78.76   | 847   |
| TOTAL          | 390.30  | 4,201 |
| 4C Warehouse   | 354.54  | 3,817 |
| Office/Welfare | 13.36   | 143   |
| TOTAL          | 367.90  | 3,960 |
|                |         |       |

The units could be combined to create one large unit extending 16,328 sq ft (1,516.90 sq m).

**EAVES HEIGHT 5M TO 5.7M** 

**3-PHASE POWER** 

**ROLLER SHUTTER ACCESS** 

**DEMISED CAR PARK** 

liz.dunsmore@ipif.co.uk