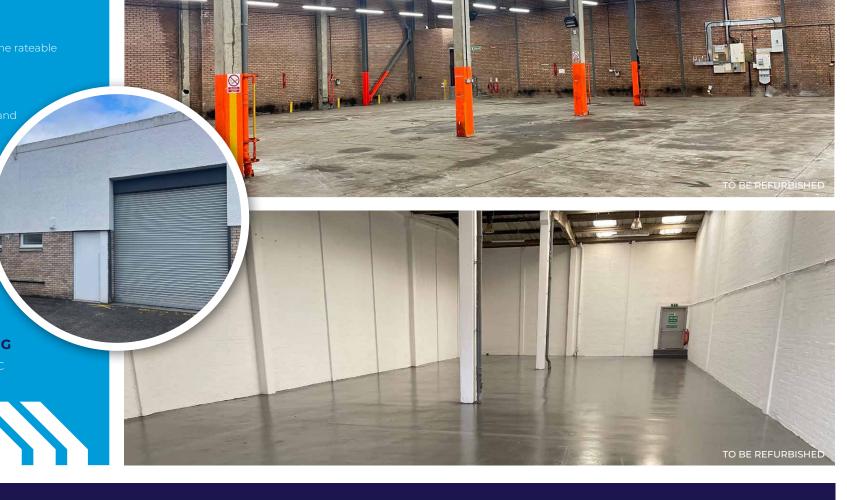

# **DESCRIPTION**

The units comprise high quality, warehouse units of concrete frame construction with part rendered brick elevations under a profile cement roof. The units vary individually, but generally benefit from translucent roof panels providing natural light, with painted concrete floor and walls. To the front of the units there are welfare pods including tea point/kitchenette and male and female WC's. The units are on ground level only.

The units could be combined to create one large unit extending 16,328 sq ft (1,516.90 sq m).

**EAVES HEIGHT 5M TO 5.7M** 

**3-PHASE POWER** 

**ROLLER SHUTTER ACCESS** 

**DEMISED CAR PARK** 

liz.dunsmore@ipif.co.uk