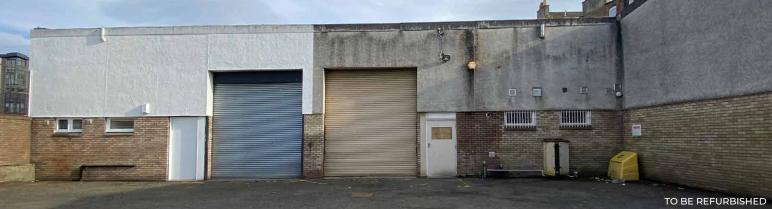

# **DESCRIPTION**

The units comprise high quality, warehouse units of concrete frame construction with part rendered brick elevations under a profile cement roof. The units vary individually, but generally benefit from translucent roof panels providing natural light, with painted concrete floor and walls. To the front of the units there are welfare pods including tea point/kitchenette and male and female WC's. The units are on ground level only.

The units could be combined to create one large unit extending 16,328 sq ft (1,516.90 sq m).

**EAVES HEIGHT 5M TO 5.7M** 

**3-PHASE POWER** 

**ROLLER SHUTTER ACCESS** 

**DEMISED CAR PARK** 

liz.dunsmore@ipif.co.uk