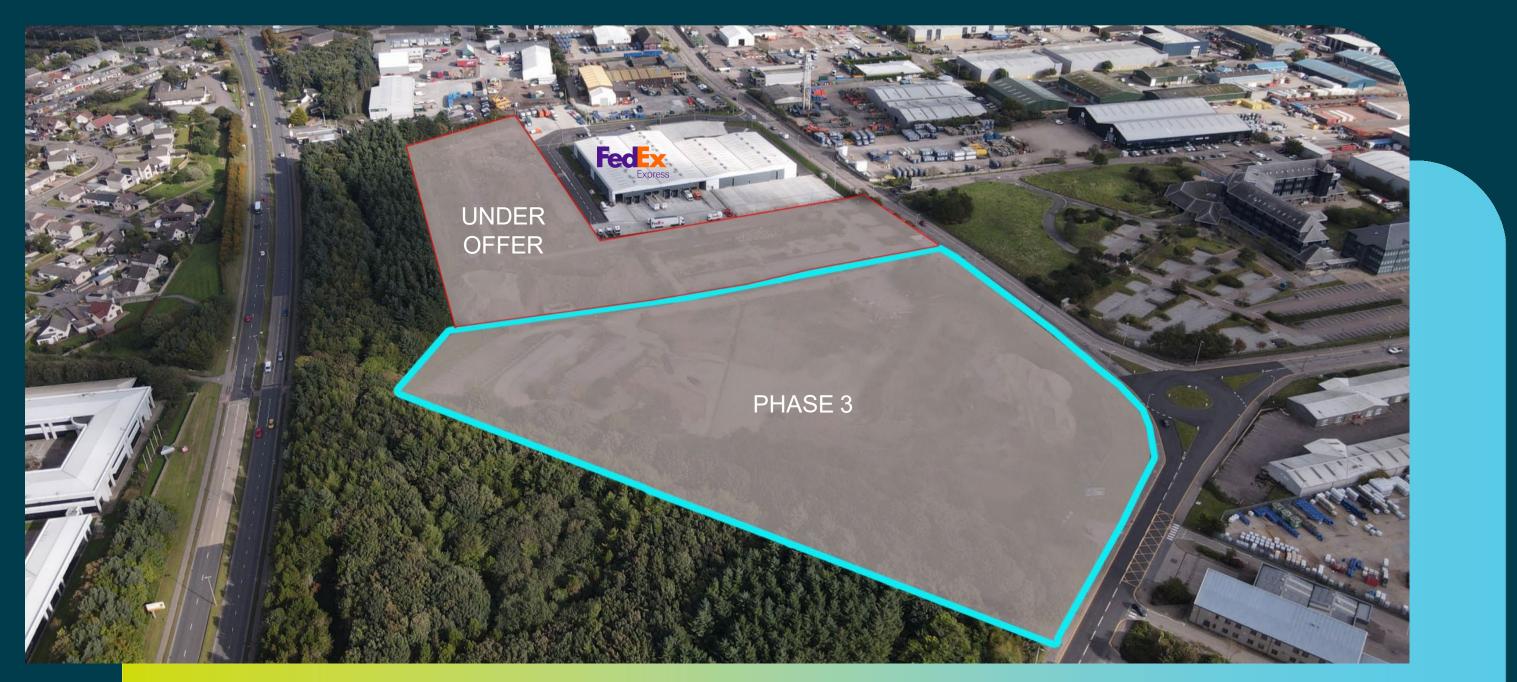

#### DESCRIPTION

The subjects comprise of commercial land that is relatively flat in layout and is currently hardcored surface following the demolition of the former Total office on the site.

Phase 1 of the site comprises of fully refurbished industrial units with Unit 1 let to FedEx and Unit 2 currently vacant.

Phase 2 of the site is currently under offer.

#### ACCOMODATION

The site extends to the following approximate gross areas:

|         | Acres | Sq Ft   |
|---------|-------|---------|
| Phase 3 | 8.17  | 355,885 |

Consideration will be given to splitting sites upwards of 2 acres.