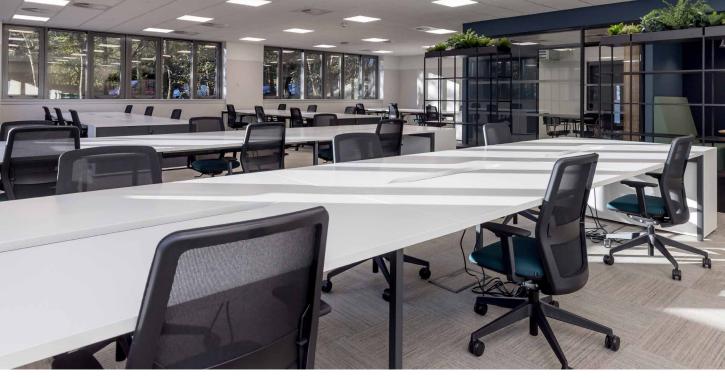

# THE DEVELOPMENT

Extending to over 4 acres EcoPark consists of 4 individual buildings totalling 100,000sqft within a highly desirable commercial location

Eco 4 is now complete and provides flexible office suites within a multi let building which has green credentials at it's heart. ESG is key to Ecopark and occupiers will benefit from an exclusive business lounge, private gym as well as communal meeting facilities, market leading EV charge points and cycle hub.

### **SPECIFICATION**

- EPC A
- Fully flexible suites from 2,200 sqft
- Secure gated on site car parking (Ratio: 1:235 sqft)
- Market Leading EV charge points 20% of spaces electric
- Free on site Gym
- Tenant Business lounge

- Bookable Board room
- Cycle Hub
- Fully electric building
- Open plan column free floor plates
- DDA compliant
- Flexible 3-pipe VRV heat recovery air conditioning system

• •