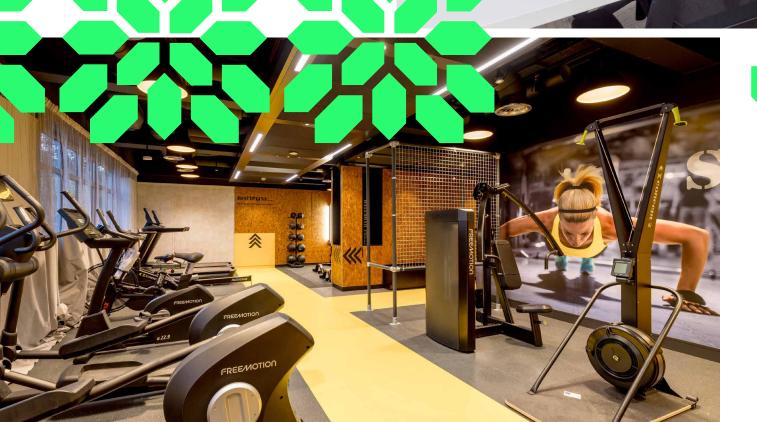

# THE DEVELOPMENT

Extending to over 4 acres EcoPark consists of 4 individual buildings totalling 100,000sqft within a highly desirable commercial location

Eco 4 is now complete and provides flexible office suites within a multi let building which has green credentials at it's heart. ESG is key to Ecopark and occupiers will benefit from an exclusive business lounge, private gym as well as communal meeting facilities, market leading EV charge points and cycle hub.

### **SPECIFICATION**

- EPC A
- Fully flexible suites from 2,200 sqft
- Secure gated on site car parking (Ratio: 1:235 sqft)
- Market Leading EV charge points 20% of spaces electric
- Free on site Gym
- Tenant Business lounge