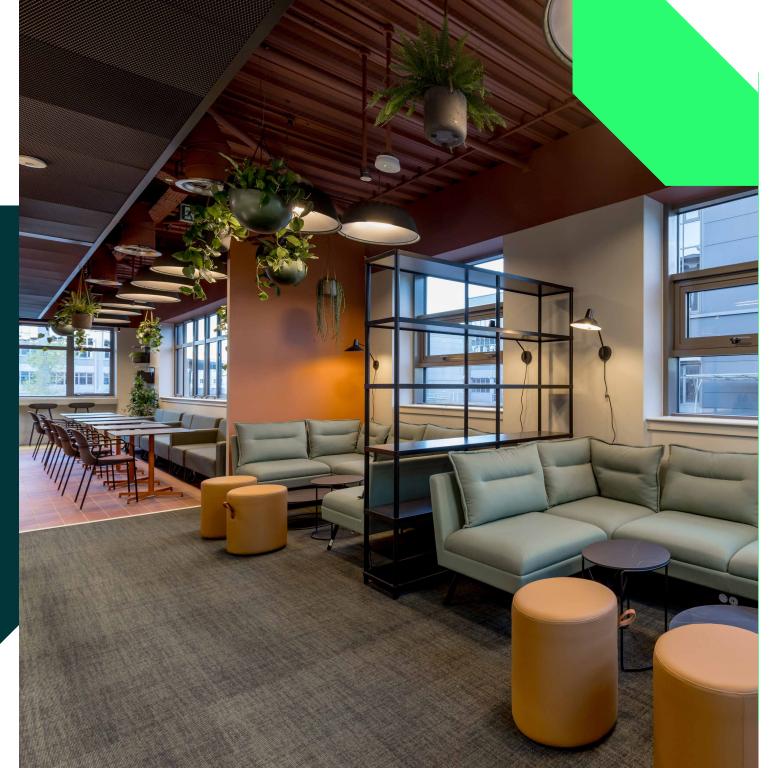

# THE DEVELOPMENT

Extending to over 4 acres EcoPark consists of 4 individual buildings totalling 100,000sqft within a highly desirable commercial location

Eco 4 is now complete and provides flexible office suites within a multi let building which has green credentials at it's heart. ESG is key to Ecopark and occupiers will benefit from an exclusive business lounge, private gym as well as communal meeting facilities, market leading EV charge points and cycle hub.

### WITH WELL-BEING & FUNCTIONALITY AT ITS CORE

POINTS

HUB

GYM

FULLY

### **SPECIFICATION**

- EPC A
- Fully flexible suites from 2,200 sqft
- Secure gated on site car parking (Ratio: 1:235 sqft)
- Market Leading EV charge points 20% of spaces electric
- Free on site Gym
- Tenant Business lounge

- Bookable Board room
- Cycle Hub
- Fully electric building
- Open plan column free floor plates
- DDA compliant
- Flexible 3-pipe VRV heat recovery air conditioning system

• •