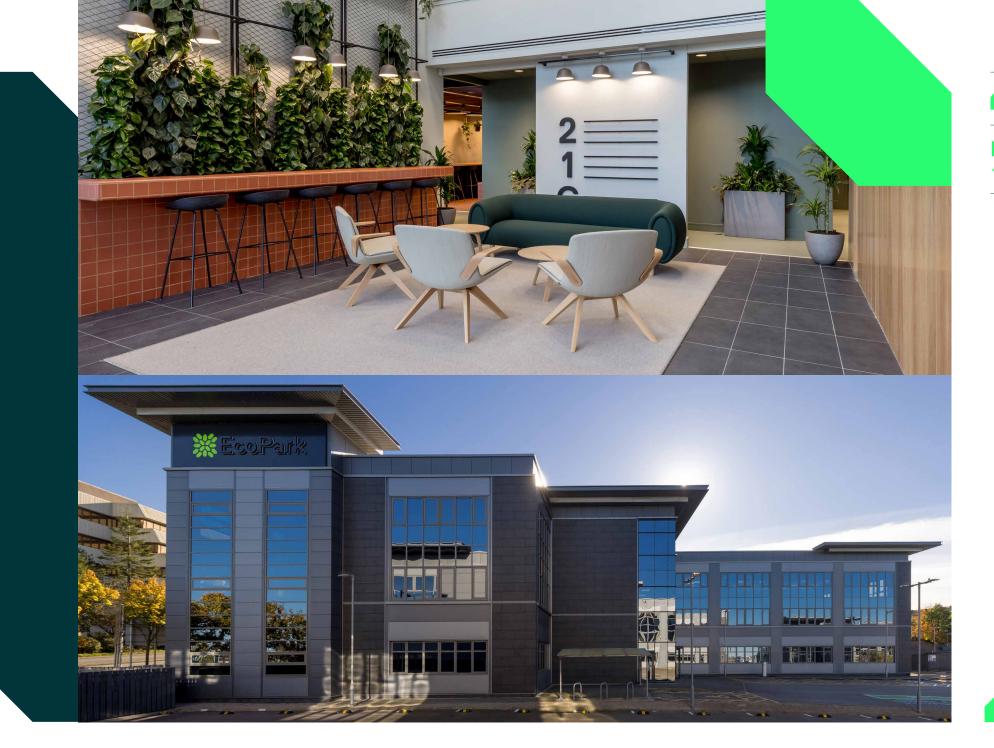

# THE DEVELOPMENT

Extending to over 4 acres EcoPark consists of 4 individual buildings totalling 100,000sqft within a highly desirable commercial location

Eco 4 is now complete and provides flexible office suites within a multi let building which has green credentials at it's heart. ESG is key to Ecopark and occupiers will benefit from an exclusive business lounge, private gym as well as communal meeting facilities, market leading EV charge points and cycle hub.

### WITH WELL-BEING & FUNCTIONALITY AT ITS CORE

POINTS

HUB

GYM

FULLY