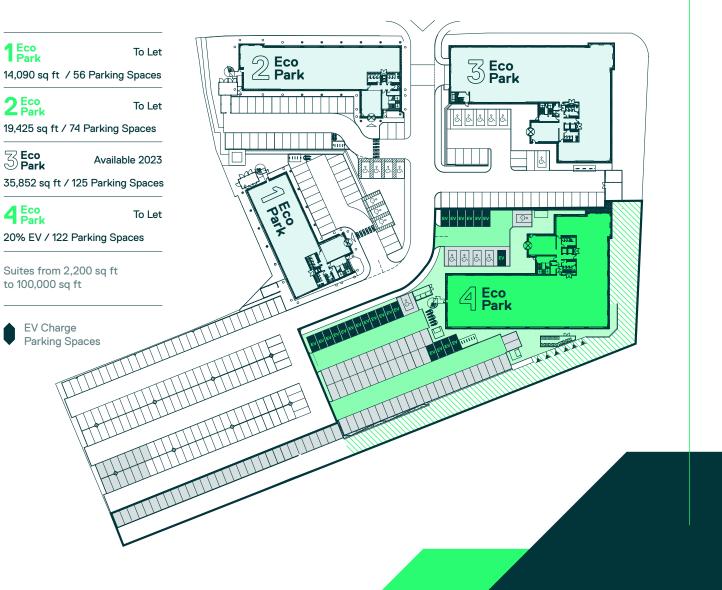

🥖 SITE PLAN

# 32,000 SQ FT OF GREEN ACCOMMODATION SPLIT ANYWAY YOU WANT IT

4 Eco Park