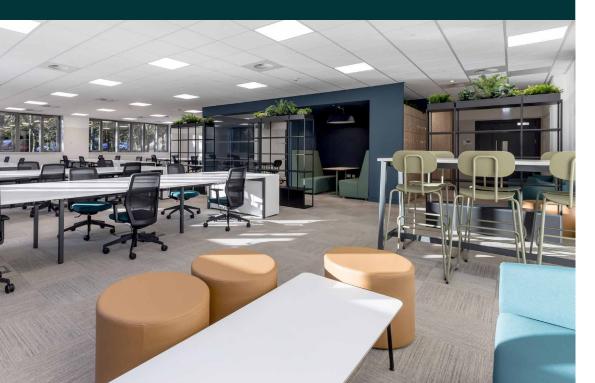

### WITH WELL-BEING & FUNCTIONALITY AT ITS CORE

POINTS

HUB

GYM

FULLY

### **SPECIFICATION**

- EPC A
- Fully flexible suites from 2,200 sqft
- Secure gated on site car parking (Ratio: 1:235 sqft)
- Market Leading EV charge points 20% of spaces electric
- Free on site Gym
- Tenant Business lounge

- Bookable Board room
- Cycle Hub
- Fully electric building
- Open plan column free floor plates
- DDA compliant
- Flexible 3-pipe VRV heat recovery air conditioning system

• •