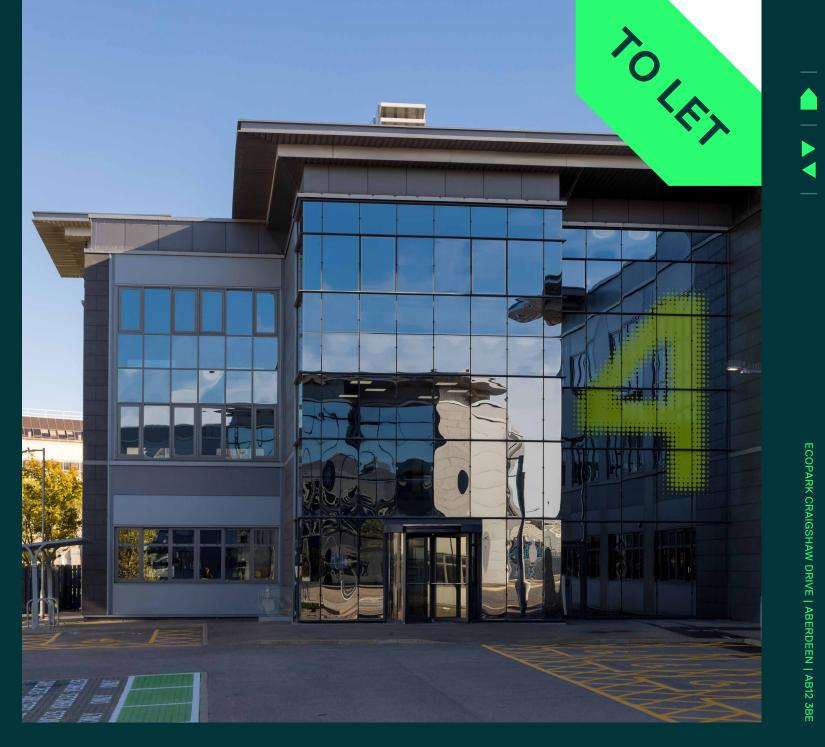

CRAIGSHAW DRIVE ABERDEEN AB12 3BE

**EcoPark 4** SUITES FROM 2,200 SQFT TO 32,000 SQFT

ABERDEEN | AB12

OUTSTANDING ESG CREDENTIALS, PREMIUM SPECIFICATION, EXTENSIVE AMENITIES...

MAKE YOUR BUSINESS GREEN

# THE DEVELOPMENT

Extending to over 4 acres EcoPark consists of 4 individual buildings totalling 100,000sqft within a highly desirable commercial location

Eco 4 is now complete and provides flexible office suites within a multi let building which has green credentials at it's heart. ESG is key to Ecopark and occupiers will benefit from an exclusive business lounge, private gym as well as communal meeting facilities, market leading EV charge points and cycle hub.