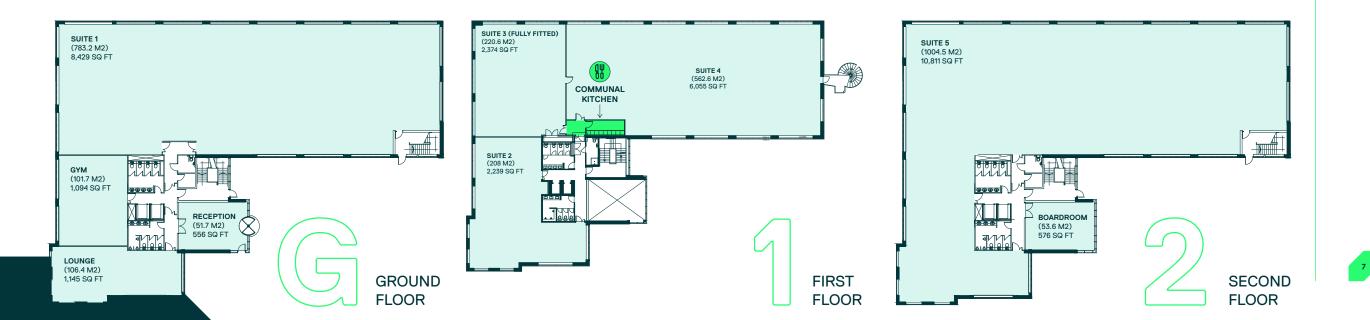

# 32,000 SQ FT OF GREEN ACCOMMODATION SPLIT ANYWAY YOU WANT IT

4 Eco Park

### **SPECIFICATION**

- EPC A
- Fully flexible suites from 2,200 sqft
- Secure gated on site car parking (Ratio: 1:235 sqft)
- Market Leading EV charge points 20% of spaces electric
- Free on site Gym
- Tenant Business lounge