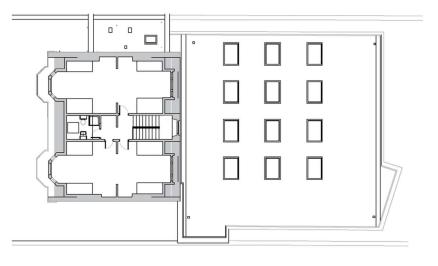

### Lower Ground Floor

Features secure undercover parking for 11 cars and bicycles.

Showers & lockers.

80 sqm (861 sqft) NLA

## **Ground** Floor

Features large open plan extension to rear with roof windows over.

5 car parking spaces to front.

384.8 sqm (4,142 sqft) NLA

## First Floor

Features open plan space with the ability to go modular.

87.5 sqm (941 sqft) NLA