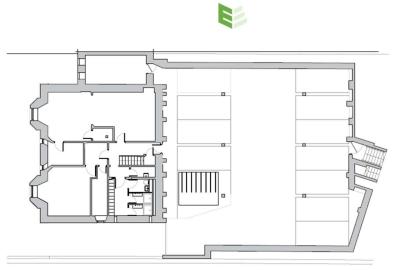

### Lower Ground Floor

Features secure undercover parking for 11 cars and bicycles.

Showers & lockers.

80 sqm (861 sqft) NLA

## **Ground** Floor

Features large open plan extension to rear with roof windows over.

5 car parking spaces to front.

384.8 sqm (4,142 sqft) NLA