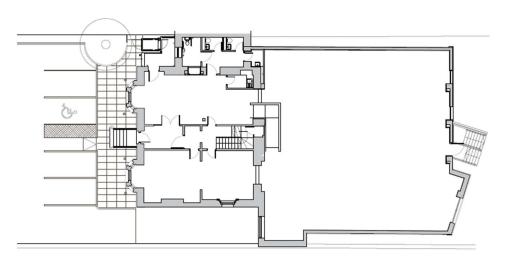

## **Ground** Floor

Features large open plan extension to rear with roof windows over.

5 car parking spaces to front.

384.8 sqm (4,142 sqft) NLA

## First Floor

Features open plan space with the ability to go modular.

87.5 sqm (941 sqft) NLA