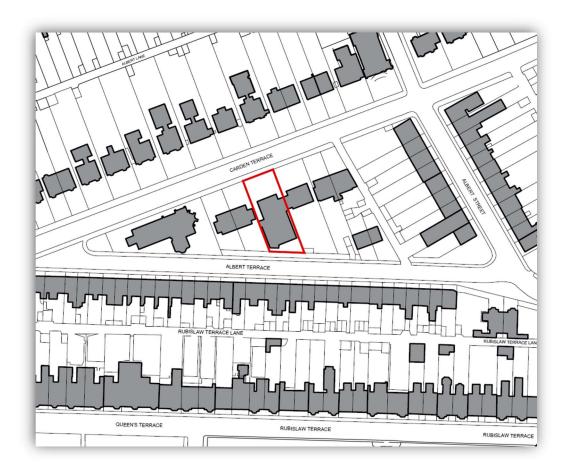

## Location

The subjects are located on Carden Terrace, in Aberdeen's sought-after West End office district.

4 Carden Terrace benefits from a highly desirable business address whilst also being located in close proximity to Union Street, Aberdeen's principal retail and commercial thoroughfare. North Anderson Drive (A90), the City's main arterial route, is located a short distance west, providing easy access to the North and South of the city.