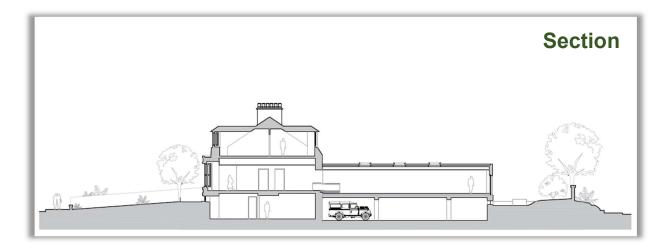

### **Features**

4 Carden Terrace is a C listed converted office building within the West End business district of Aberdeen. It features a large extension to the rear providing unique open plan space filled with natural light from roof windows over, along with equally as unique secure undercover car parking.

### Lower Ground Floor

Features secure undercover parking for 11 cars and bicycles.

Showers & lockers.

80 sqm (861 sqft) NLA

## **Ground** Floor

Features large open plan extension to rear with roof windows over.

5 car parking spaces to front.

384.8 sqm (4,142 sqft) NLA