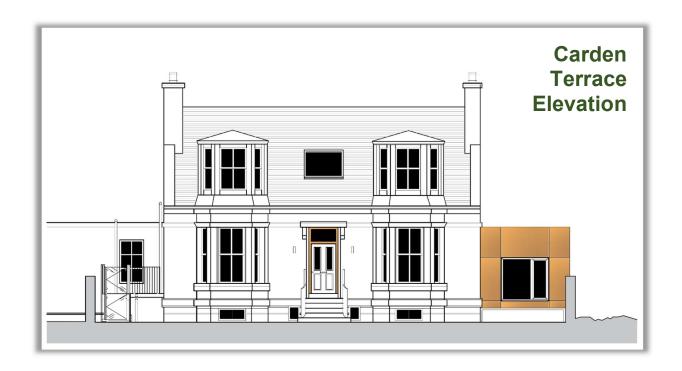

### **Features**

4 Carden Terrace is a C listed converted office building within the West End business district of Aberdeen. It features a large extension to the rear providing unique open plan space filled with natural light from roof windows over, along with equally as unique secure undercover car parking.