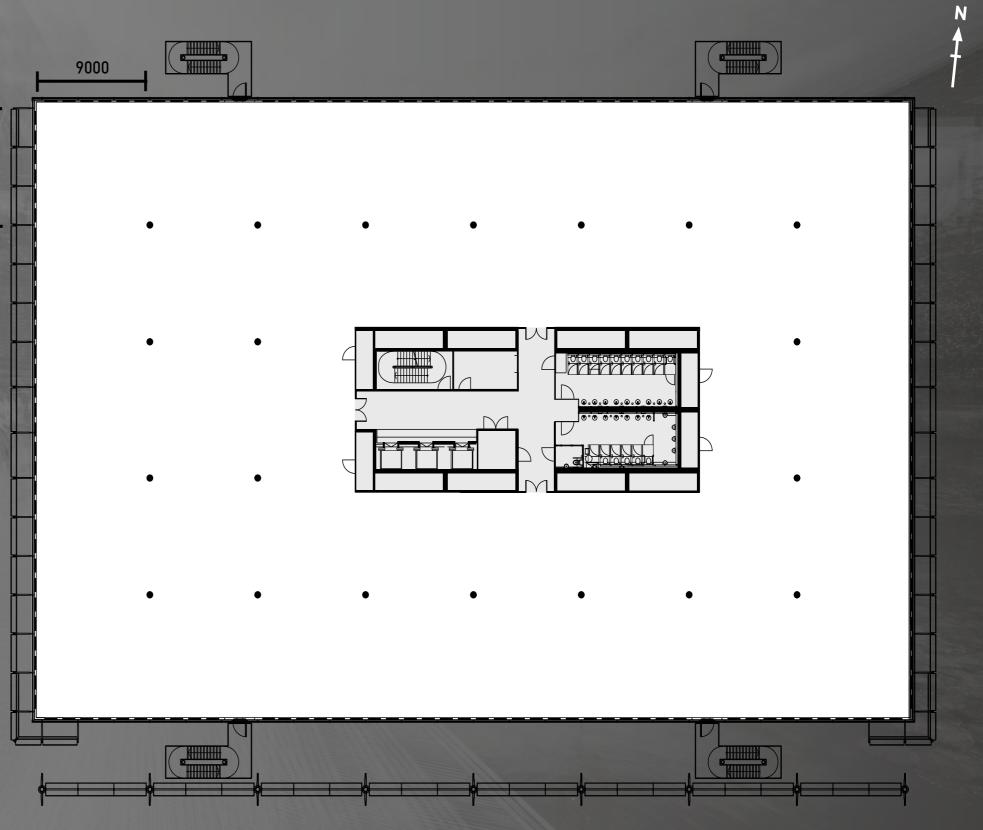

## 33,849 SQ FT

Measured on an NIA basis in accordance with the RICS Property Measurement (2nd Edition, January 2018) professional statement.

N

An indicative fit-out view

11

## YOUR SPACE YOUR FIT-OUT