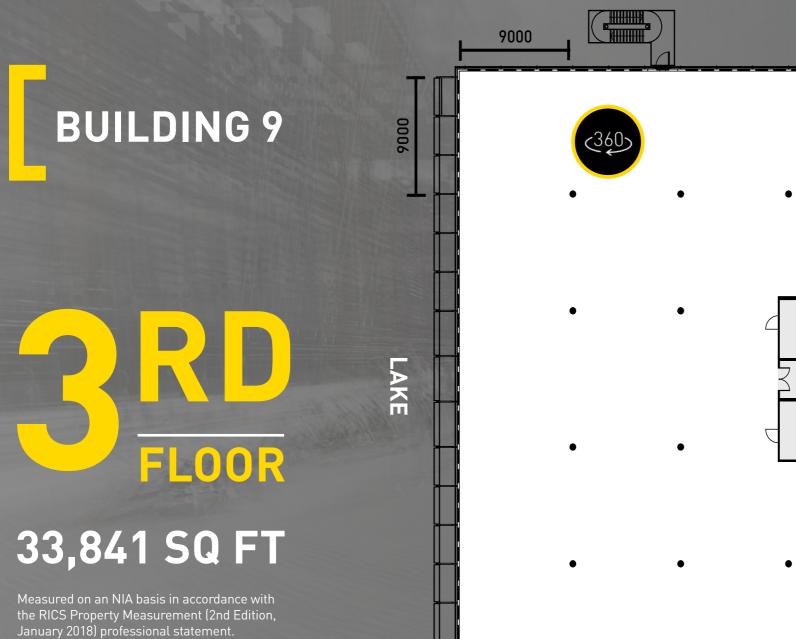

## CHISWICK PARK #LONDON WЧ

Level 2 and 3 of Building 9 are two of the best floors in the Park. Overlooking the lake, the floors are also situated directly opposite Chiswick Park's event plaza and extensive retail offering.

## 33,849 SQ FT

Measured on an NIA basis in accordance with the RICS Property Measurement (2nd Edition, January 2018) professional statement.

N

An indicative fit-out view

11