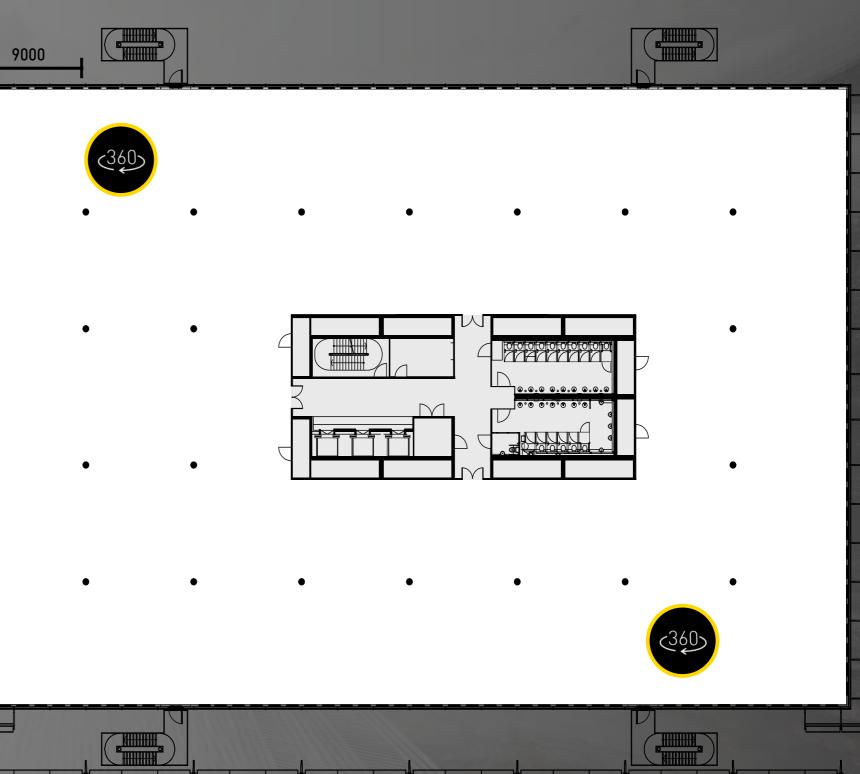

## CHISWICK PARK #LONDON WЧ

Level 2 and 3 of Building 9 are two of the best floors in the Park. Overlooking the lake, the floors are also situated directly opposite Chiswick Park's event plaza and extensive retail offering.

## 33,849 SQ FT

Measured on an NIA basis in accordance with the RICS Property Measurement (2nd Edition, January 2018) professional statement.

N

An indicative fit-out view

11