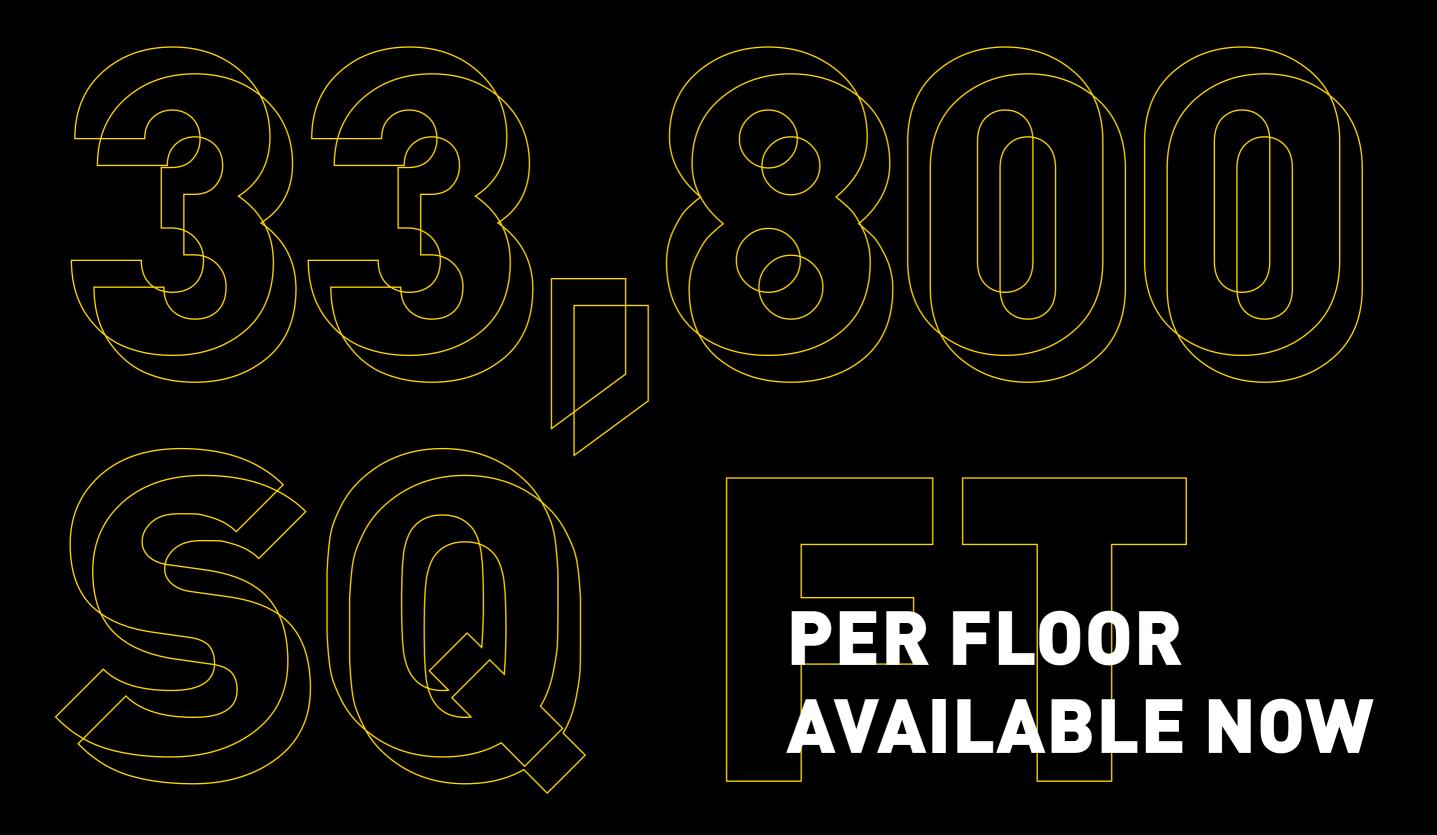

## WHAT DOES 33,800 SQ FT LOOK LIKE?

2,400 BATHTUBS

imate Gym the Ultimate Swim United @ Ponds Forge A the Ultimate of

11 TENNIS COURTS

1,050 ELEPHANTS

717 BILLBOARDS

30,000 1**2"** PIZZAS

75 APPLE TREES IN FULL BLOOM