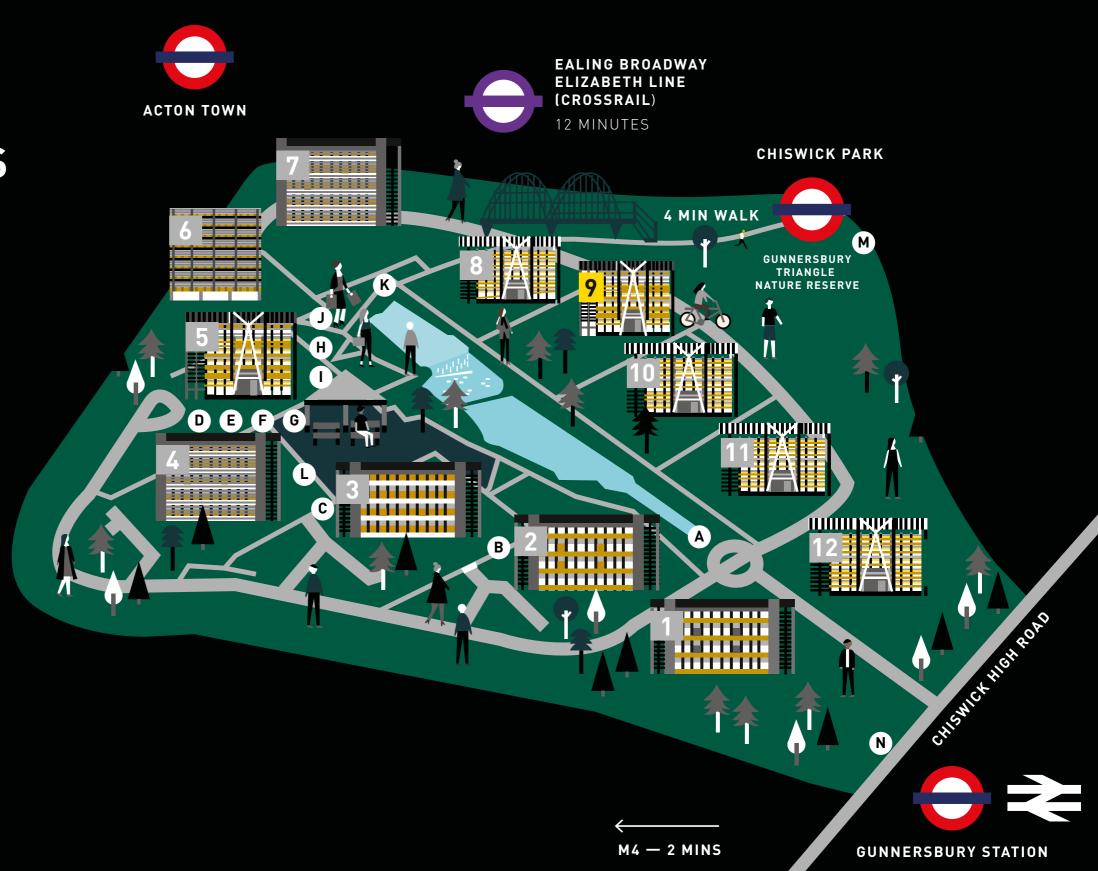

### THE CAMPUS

#### **ONSITE AMENITIES**

- A Starbucks Coffee
  B Enjoy-Work Office
  C Virgin Active Health Club
  D WHSmith
  E Go Chisou
  F WOLF
  C Source Food
- **G** Source Food
- H Starbucks Coffee
- 1 The Union Bar & Grill
- J ATM Machine
- K Kafe 23
- L Events Plaza
- M Little Cherubs Nursery
- N Bus Stop

TRAVEL TIMES ARE DOOR-TO-DOOR FROM B9 CHISWICK PARK