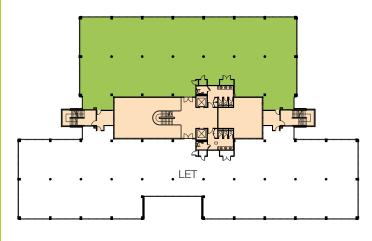

## First Floor Plan (for indicative purposes)

Floor Area (IPMS3)

7,224 sq ft 671 sq m 38 parking spaces

30TV: 30 Tower View, ME19 4UX

Marketing Office

T: +44 (0)1732 870375 F: +44 (0)1732 870194

E: cbinns@libertyproperty.com