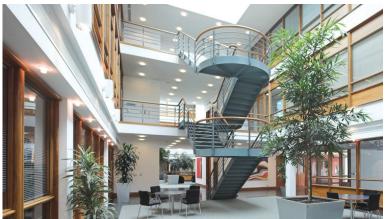

## **Specification**

- Full height glazed atria with communal meeting areas.
- Four pipe fan coil air conditioning.
- Carpeted raised floors.
- Suspended ceiling with recessed lighting.
- WC's with full height closets and granite finishes.
- > EPC-E120.

## **Kings Hill Property Management**

A site based team provides planned property maintenance, a rapid response and 24 hour help desk.

Visit the website for the 30 Tower View brochure and the very latest schedules of availability.