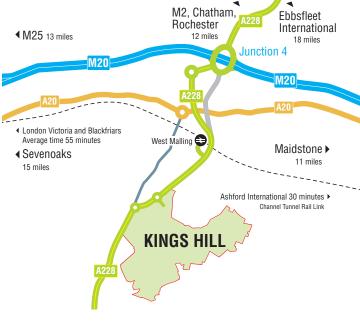

Kings Hill, J4 M20, Kent

Air conditioned first floor suite providing

**7,224 sq ft** (671 sq m) (IPMS3)

38 parking spaces