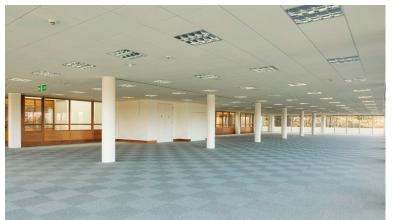

Kings Hill, J4 M20, Kent

Air conditioned first floor suite providing

**7,224 sq ft** (671 sq m) (IPMS3)

38 parking spaces

## **Specification**

- Full height glazed atria with communal meeting areas.
- Four pipe fan coil air conditioning.
- Carpeted raised floors.
- Suspended ceiling with recessed lighting.
- WC's with full height closets and granite finishes.
- > EPC-E120.

## First Floor Plan (for indicative purposes)

Floor Area (IPMS3)

7,224 sq ft 671 sq m 38 parking spaces

30TV: 30 Tower View, ME19 4UX

Marketing Office

T: +44 (0)1732 870375 F: +44 (0)1732 870194

E: cbinns@libertyproperty.com