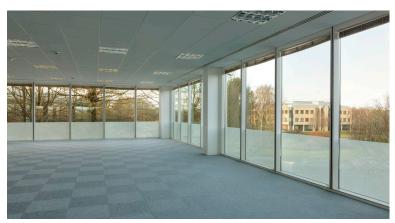

## **Specification**

- Full height glazed atria with communal meeting areas.
- Four pipe fan coil air conditioning.
- Carpeted raised floors.
- Suspended ceiling with recessed lighting.
- WC's with full height closets and granite finishes.
- > EPC-E120.