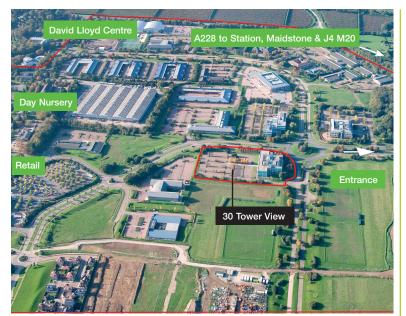

Kings Hill, J4 M20, Kent

Air conditioned first floor suite providing

**7,224 sq ft** (671 sq m) (IPMS3)

38 parking spaces