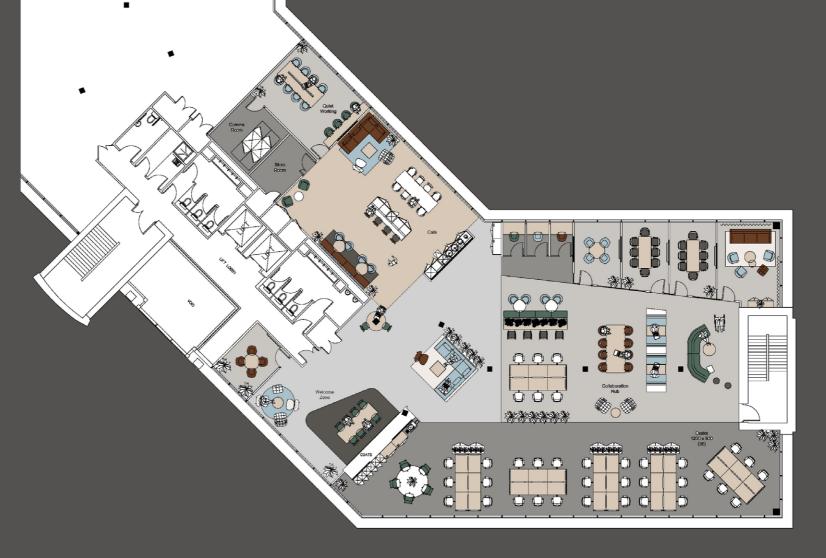

## FIRST FLOOR SUITE

Welcome zone (8 person collaboration table)

2 meeting rooms (4 person)

Open collaboration zone (6 people)

Open collaboration zone (5 person)

2 acoustic booths

Storeroom

Quiet working area / room

Comms room

Kitchen / breakout area (25 person)

2 meeting rooms (8 person)

Meeting room (6 person)

Soft meeting room (5 person)

50 open plan desks

Various lockers and storage

Images are indicative only