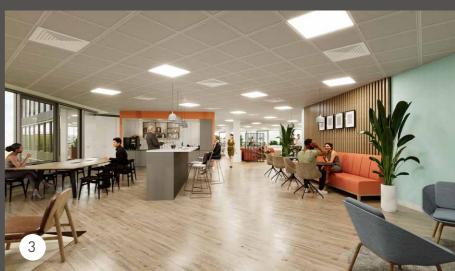

## FIRST FLOOR SUITE

Welcome zone (8 person collaboration table)

2 meeting rooms (4 person)

Open collaboration zone (6 people)

Open collaboration zone (5 person)

2 acoustic booths

Storeroom

Quiet working area / room

Comms room

Kitchen / breakout area (25 person)

2 meeting rooms (8 person)

Meeting room (6 person)

Soft meeting room (5 person)

50 open plan desks

Various lockers and storage

Images are indicative only