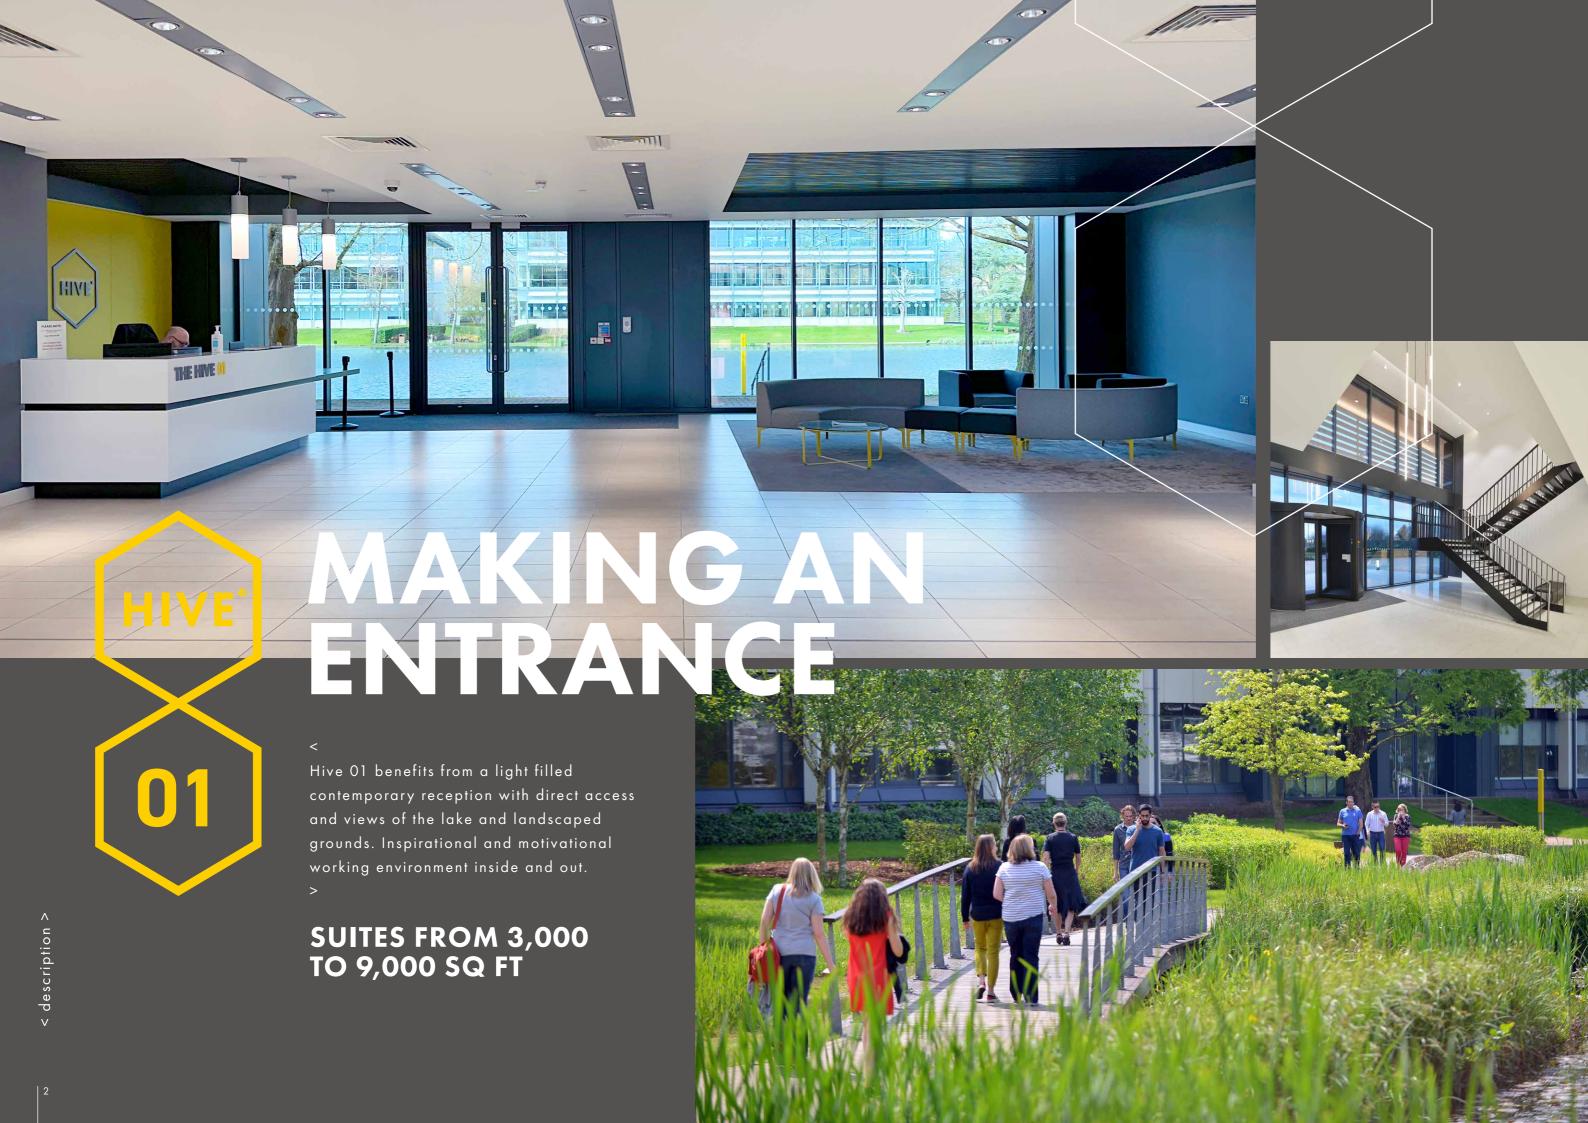

<

The bright and efficient floor space is framed by stunning views across the lake and landscaping.

Impressive double height lobby/reception

Door access system/intercom and CCTV cameras

WCs & dedicated shower block

Passenger lifts & feature stairs

LED LG 7 lighting

EPC Rating B

Variable refrigerant volume system

Building Management System (BMS)

New suspended metal ceiling

Fully accessed raised floor

Car parking ratio of 1:209 sq ft

On-site café amenity