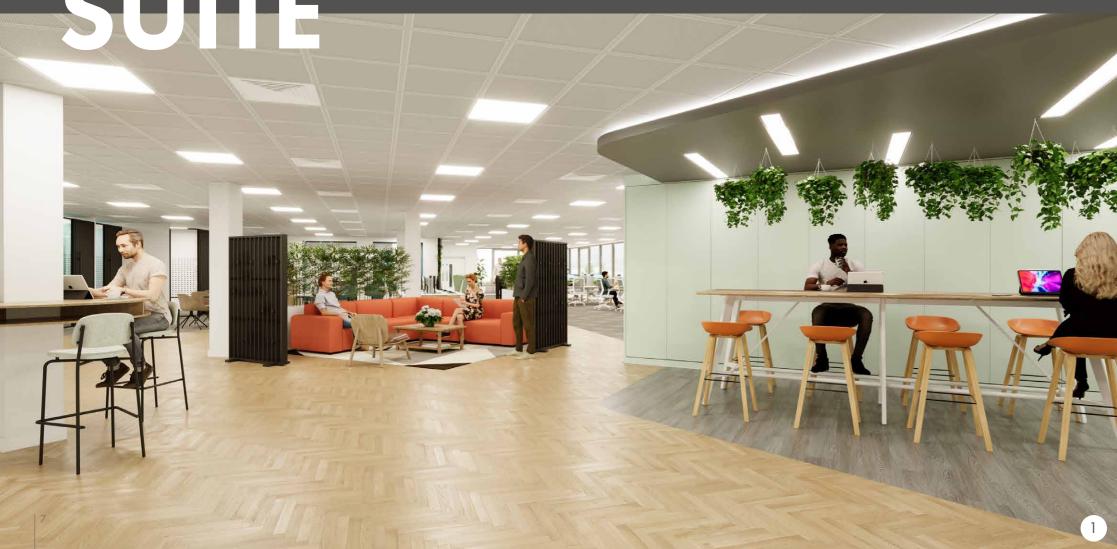

## FIRST FLOOR SUITE

Welcome zone (8 person collaboration table)

2 meeting rooms (4 person)

Open collaboration zone (6 people)

Open collaboration zone (5 person)

2 acoustic booths

Storeroom

Quiet working area / room

Comms room

Kitchen / breakout area (25 person)

2 meeting rooms (8 person)

Meeting room (6 person)

Soft meeting room (5 person)

50 open plan desks

Various lockers and storage

Images are indicative only