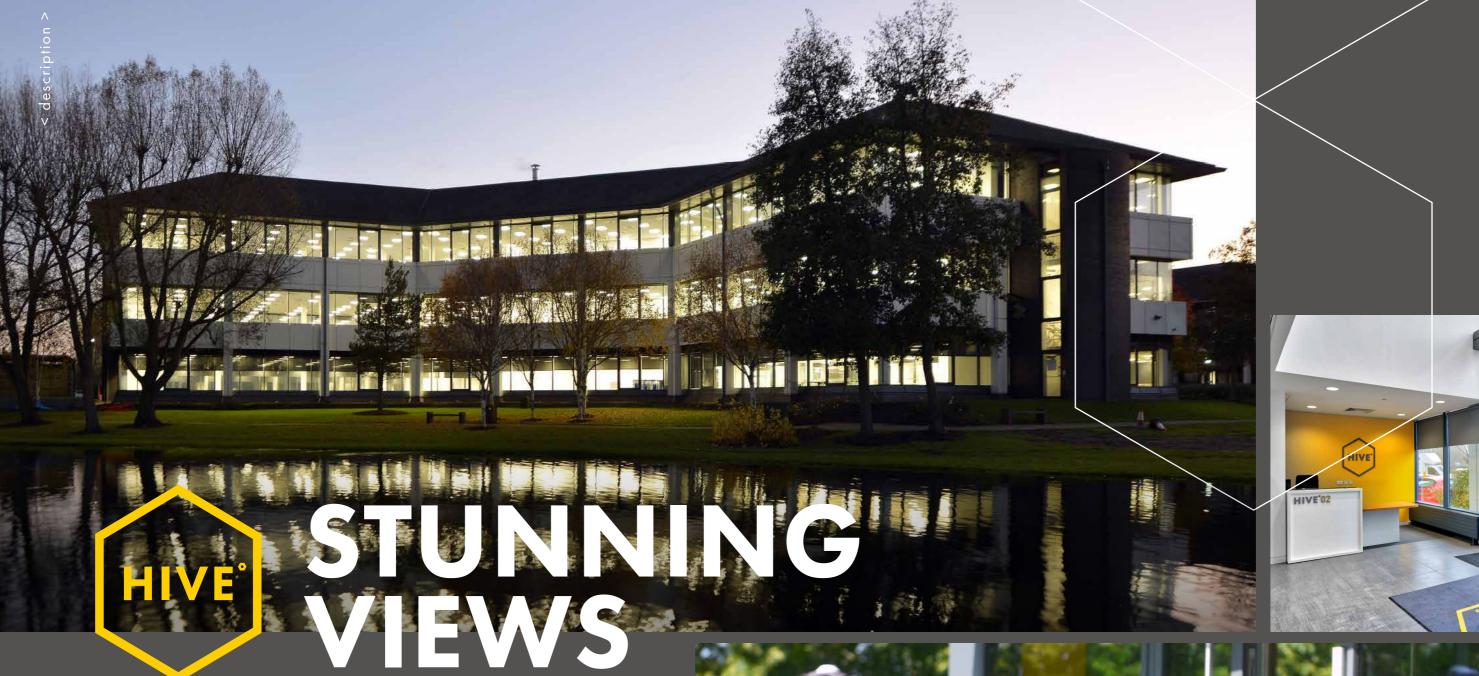

<

The bright and efficient floor space is framed by stunning views across the lake and landscaping.

Impressive double height lobby/reception

Door access system/intercom and CCTV cameras

WCs & dedicated shower block

>

Light and open floor space with panoramic lakeside views creates a perfect working environment.

Impressive double height lobby/ reception

Door access system/intercom and CCTV cameras

WCs & showers

Passenger lifts