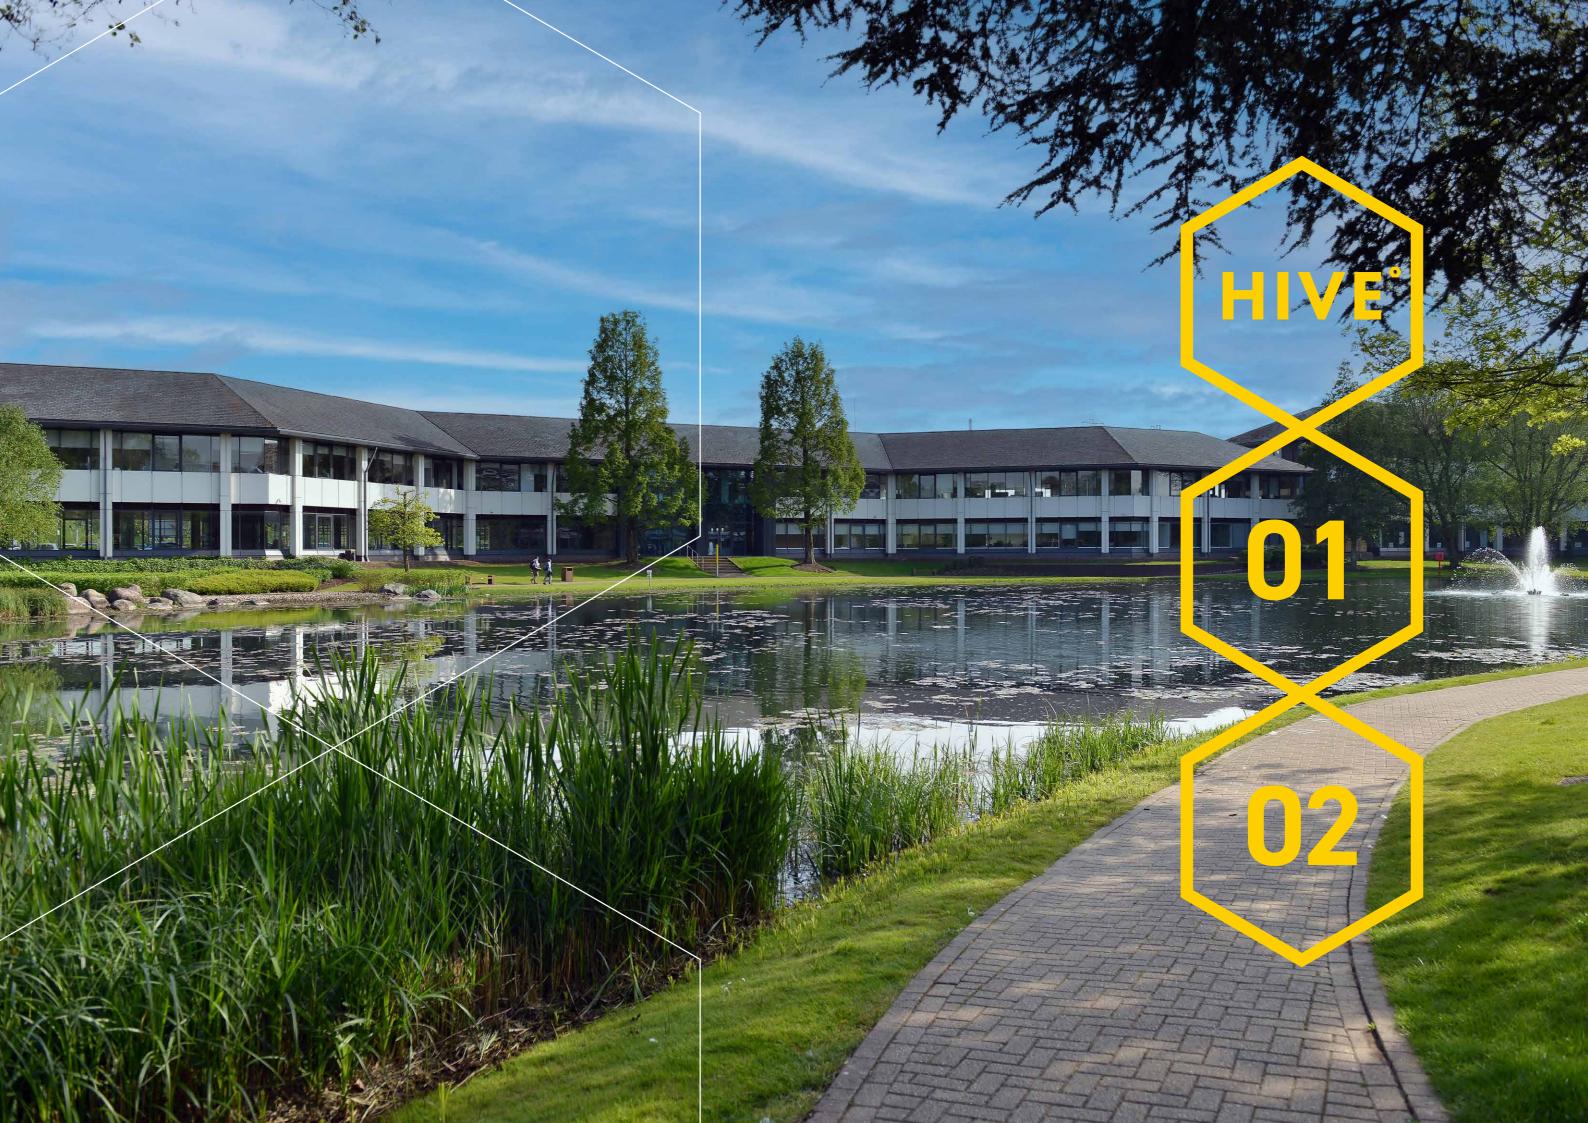

# 



| Floor  | Suite     | sq ft            | sq m |
|--------|-----------|------------------|------|
| 01     | -         | Let to Nokia     |      |
| Ground | West      | Let to Nokia     |      |
| Ground | Part East | Let to Westcoast |      |
| Ground | Part East | 9,000            | 836  |

<

The bright and efficient floor space is framed by stunning views across the lake and landscaping.



Impressive double height lobby/reception



Door access system/intercom and CCTV cameras



WCs & dedicated shower block



Passenger lifts & feature stairs



LED LG 7 lighting



EPC Rating B



Variable refrigerant volume system



Building Management System (BMS)



New suspended metal ceiling



Fully accessed raised floor



Car parking ratio of 1:209 sq ft



On-site café amenity