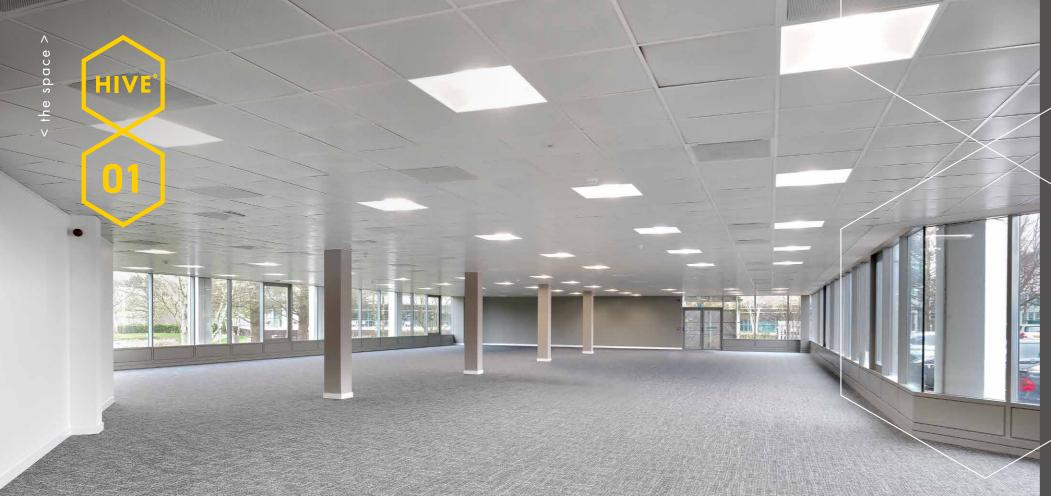

<

The bright and efficient floor space is framed by stunning views across the lake and landscaping.

Impressive double height lobby/reception

Door access system/intercom and CCTV cameras

WCs & dedicated shower block

Passenger lifts & feature stairs

LED LG 7 lighting

EPC Rating B

Variable refrigerant volume system

Building Management System (BMS)

New suspended metal ceiling

Fully accessed raised floor

Car parking ratio of 1:209 sq ft

On-site café amenity