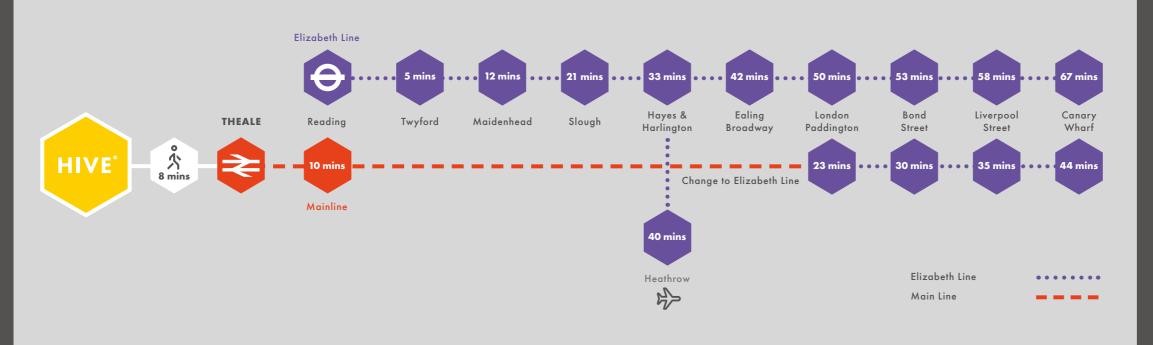

## ARLINGTON BUSINESS PARK, THEALE, READING RG7 4SA

<

Theale Railway station, a few minutes walk from The Hive provides direct access to London Paddington taking 35 minutes, together with a local service to Reading and Newbury.

Elizabeth Line trains run from Reading directly to numerous key London locations.

The bus stop on the Park provides public transport every 20 minutes at peak times to and from Reading Town Centre.

>