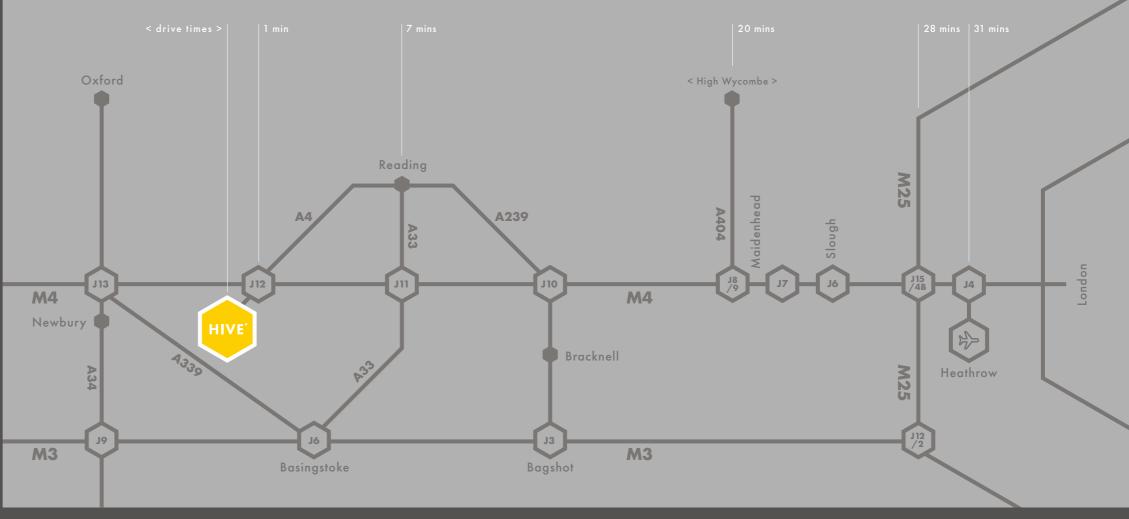

## Sainsbury's

< nav: RG7 4SA >

<

Strategically located at junction 12 of the M4 with direct routes to Reading, London and Bristol and a short drive to Heathrow Airport (32 mins). With fantastic parking provision of 1:209 sq ft and superb access to the M4 motorway, car use is very well catered for.