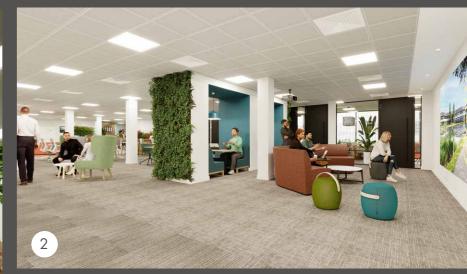

## FIRST FLOOR SUITE

Welcome zone (8 person collaboration table)

2 meeting rooms (4 person)

Open collaboration zone (6 people)

Open collaboration zone (5 person)

2 acoustic booths

Storeroom

Quiet working area / room

Comms room

Kitchen / breakout area (25 person)

2 meeting rooms (8 person)

Meeting room (6 person)

Soft meeting room (5 person)

50 open plan desks

Various lockers and storage

Images are indicative only