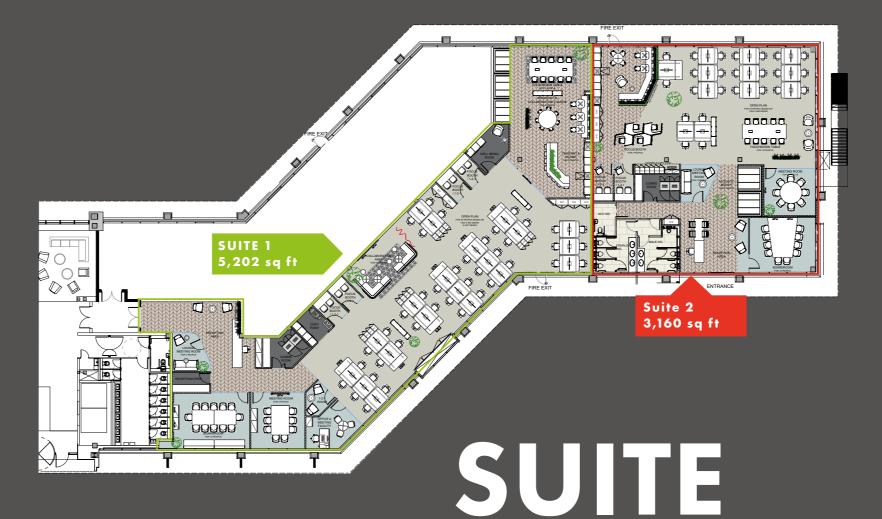

## SUITE ONE

Reception area

Lounge meeting room

Reception prep room

Boardroom (12 person)

Meeting room (8 person)

One to one meeting room

Comms room

4 one to one focus booths (enclosed)

Collaboration area (10 person)

Copy area (office hub)

Office with meeting facility

40 open plan desks

6 open plan hot desks

Wellbeing room

Teapoint and island unit

Break out and collaboration lounge

Touch down table (10 person)

3 acoustic booths

Various locker and storage options

Reception area

Lounge meeting room

Boardroom (10 person)

2 acoustic booths

Meeting room (8 person)

Comms room

2 one to one focus booths (enclosed)

4 focus booths (open)

Touchdown table (10 person)

20 open plan desks

Teapoint and break out area

2 open one to one meeting spaces

Various locker and storage options

Male, female and accessible toilets

Images are indicative only

1 Suite 1 kitchen breakout

2 Suite 2 floorplate

3 Suite 1 collaboration zone

02

Hive 02 provides contemporary office accommodation with a fully glazed, double height reception, creating a bright and welcoming arrival experience.