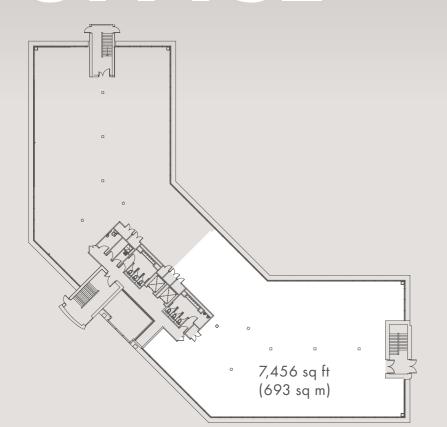

# OPENFLOOR SPACE

< Typical building floorplate >

| Floor       | sq ft                | sq m |
|-------------|----------------------|------|
| 02          | Let to Cornerstone   |      |
| Part 01     | Let to Arcum         |      |
| Part 01     | 7,456                | 693  |
| Part Ground | Let to Roland Europe |      |
| Part Ground | Let to IC Resources  |      |
|             |                      |      |