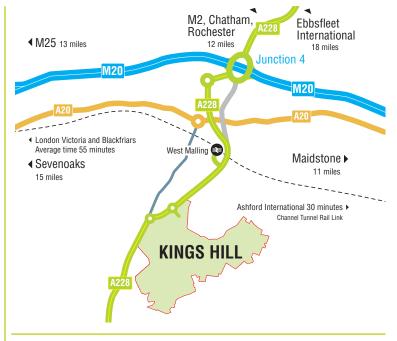

#### Location

Kings Hill is 2 miles from Junction 4 of the M20 which leads to the M26/M25 and from there to Heathrow, Gatwick, Stansted and City airports. Ebbsfleet International is just 25 minutes by road. Free parking, plus car share scheme and shuttle bus link to West Malling for Kings Hill railway station, with services into London, are welcomed by visitors and staff alike.

With c9,000 people living in Kings Hill, business occupiers benefit from a doorstep pool of labour. Employees enjoy the village centre shops, pub, restaurants, day nurseries, golf course, cricket ground, sports park and David Lloyd fitness centre.