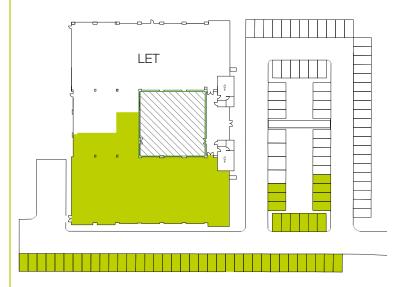

### **Ground Floor**

(for indicative purposes)

#### Floor Area (IPMS3)

|              | sq ft | sq m | parking spaces |
|--------------|-------|------|----------------|
| Ground floor | 9,688 | 900  | 49             |