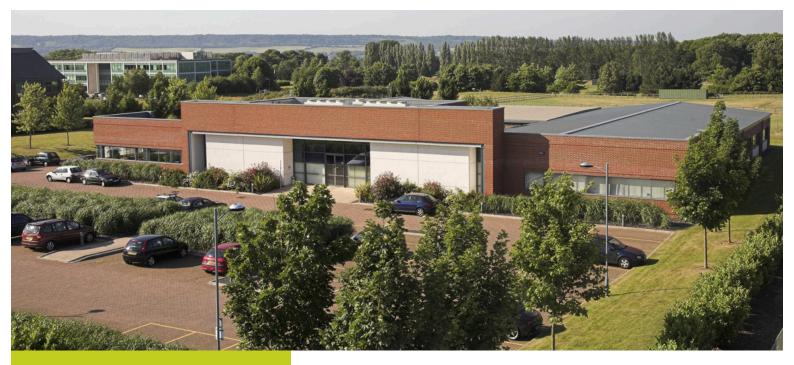

### **Description**

34 Tower View is a single storey building designed around a landscaped courtyard area. The building is situated close to Kings Hill's amenities at Liberty Square.

#### Location

Kings Hill is 2 miles from Junction 4 of the M20 which leads to the M26/M25 and from there to Heathrow, Gatwick, Stansted and City airports. Ebbsfleet International is just 25 minutes by road. Free parking, plus car share scheme and shuttle bus link to West Malling for Kings Hill railway station, with services into London, are welcomed by visitors and staff alike.

With c9,000 people living in Kings Hill, business occupiers benefit from a doorstep pool of labour. Employees enjoy the village centre shops, pub, restaurants, day nurseries, golf course, cricket ground, sports park and David Lloyd fitness centre.