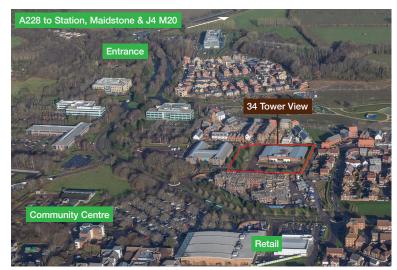

### **Description**

34 Tower View is a single storey building designed around a landscaped courtyard area. The building is situated close to Kings Hill's amenities at Liberty Square.

### 34TV: 34 Tower View, ME19 4HA

Marketing Office

**T:** 07966 568101 07525 210 656

E: cbinns@prologis.com harrowsmith@prologis.com

Jack Riley Tom Slater 07867 002484 07870 803314 Steve Richmond Chris Birch 07771 900682 07976 681 95 David Cuthbert Andy Tucker 07710 183423 07793 325308