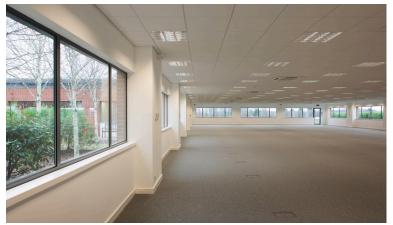

### **Description**

34 Tower View is a single storey building designed around a landscaped courtyard area. The building is situated close to Kings Hill's amenities at Liberty Square.

# **Specification**

- Air conditioning.
- Quality communal entrance lobby.
- Carpeted raised floors.
- Suspended ceiling with recessed lighting.
- Conventional WCs.
- > EPC-B31.

Terms - On application.

### **Ground Floor**

(for indicative purposes)