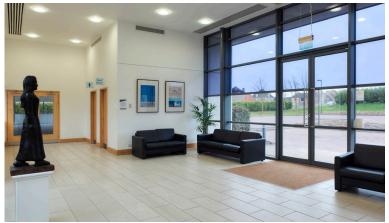

### **Description**

34 Tower View is a single storey building designed around a landscaped courtyard area. The building is situated close to Kings Hill's amenities at Liberty Square.

# **Specification**

- Air conditioning.
- Quality communal entrance lobby.
- Carpeted raised floors.
- Suspended ceiling with recessed lighting.
- Conventional WCs.
- > EPC-B31.

Terms - On application.