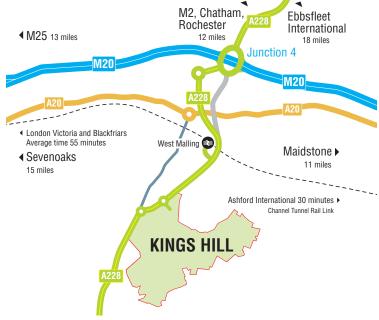

#### Location

Kings Hill is 2 miles from Junction 4 of the M20 which leads to the M26/M25 and from there to Heathrow, Gatwick, Stansted and City airports. Ebbsfleet International is just 25 minutes by road. Free parking, plus car share scheme and shuttle bus link to West Malling for Kings Hill railway station, with services into London, are welcomed by visitors and staff alike.