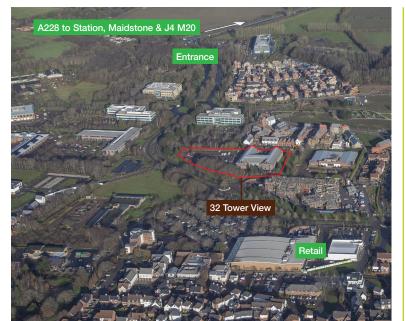

#### Location

Kings Hill is 2 miles from Junction 4 of the M20 which leads to the M26/M25 and from there to Heathrow, Gatwick, Stansted and City airports. Ebbsfleet International is just 25 minutes by road. Free parking, plus car share scheme and shuttle bus link to West Malling for Kings Hill railway station, with services into London, are welcomed by visitors and staff alike.

With c9,000 people living in Kings Hill, business occupiers benefit from a doorstep pool of labour. Employees enjoy the village centre shops, pub, restaurants, day nurseries, golf course, cricket ground, sports park and David Lloyd fitness centre.