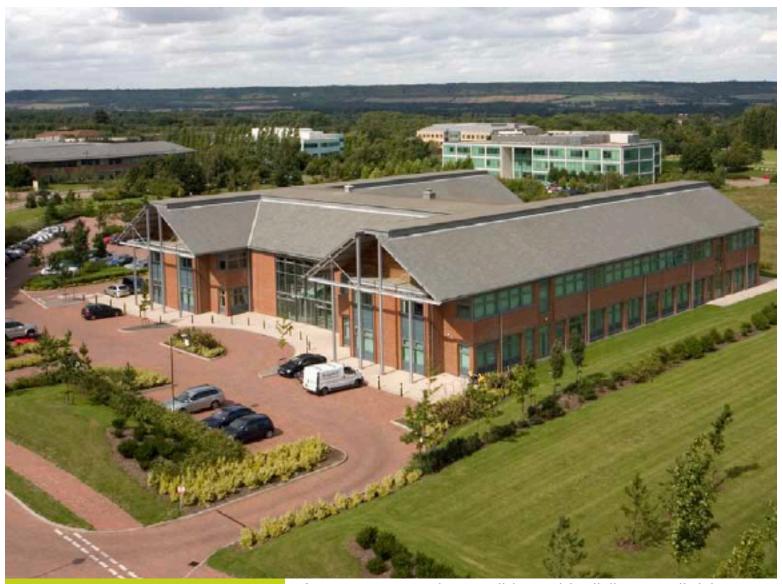

### **Description**

32 Tower View is a two storey office building providing flexible and subdivisible work space. Two wings of office accommodation are organised around a landscaped area with central core, lift and entrance area. The building is in a prominent location on the main thoroughfare and is situated close to Kings Hill's amenities in Liberty Square.