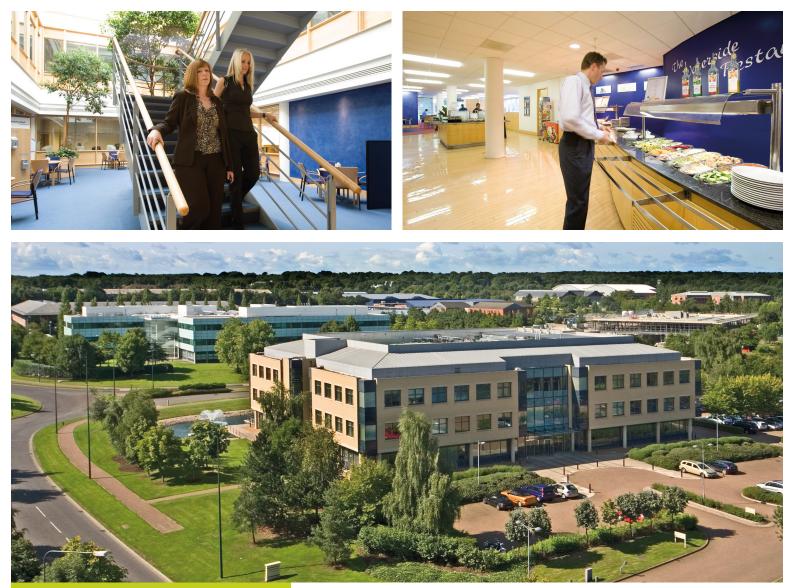

## Specification

- Benefits from the former tenant's fit out, including restaurant facilities
- Full height glazed atria with communal meeting areas.
- Four pipe fan coil air conditioning.
- Carpeted raised floors.
- Suspended ceiling with recessed lighting.
- WCs with full height closets and granite finishes.
- 5 EPC-tbc.

With c9,000 people living in Kings Hill, business occupiers benefit from a doorstep pool of labour. Employees enjoy the village centre shops, pub, restaurants, day nurseries, golf course, cricket ground, sports park and David Lloyd fitness centre.