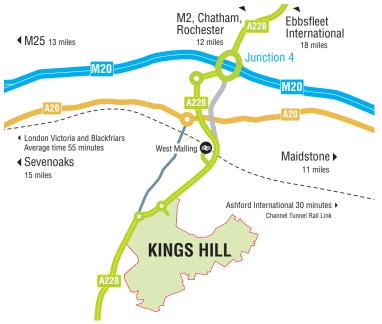

## Location

Kings Hill is 2 miles from Junction 4 of the M20 which leads to the M26/ M25 and from there to Heathrow, Gatwick, Stansted and City airports. Ebbsfleet International is just 25 minutes by road. Free parking, plus car share scheme and shuttle bus link to West Malling for Kings Hill railway station, with services into London, are welcomed by visitors and staff alike.

# Only 2 miles from Junction 4 / M20