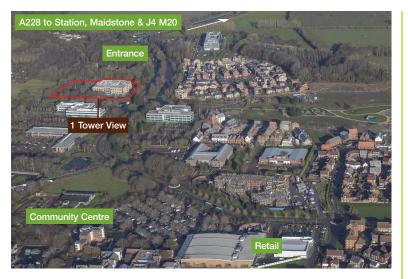

### Description

1 Tower View is a 3-storey, air conditioned, office building in a gateway location close to the entrance to the business park.

## Location

Kings Hill is 2 miles from Junction 4 of the M20 which leads to the M26/ M25 and from there to Heathrow, Gatwick, Stansted and City airports. Ebbsfleet International is just 25 minutes by road. Free parking, plus car share scheme and shuttle bus link to West Malling for Kings Hill railway station, with services into London, are welcomed by visitors and staff alike.

With c9,000 people living in Kings Hill, business occupiers benefit from a doorstep pool of labour. Employees enjoy the village centre shops, pub, restaurants, day nurseries, golf course, cricket ground, sports park and David Lloyd fitness centre.