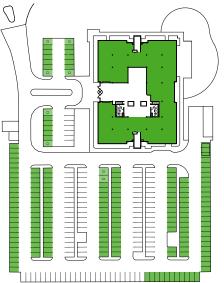

## Kings Hill Property Management

A site based team provides planned property maintenance, a rapid response and 24 hour help desk. www.kings-hill.com

Ground Floor Plan (for indicative purposes)

#### Floor Area (IPMS3)

|                       | sq ft  | sq m  | parking spaces |
|-----------------------|--------|-------|----------------|
| Ground floor          | 15,023 | 1,396 | 86             |
| First floor           | 17,898 | 1,663 | 100            |
| Ground & first floors | 32,921 | 3,058 | 186            |