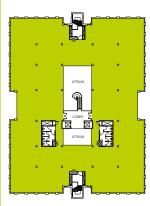

#### **First Floor Plan**

#### Floor Area (IPMS3)

|                       | sq ft  | sq m  | parking spaces |
|-----------------------|--------|-------|----------------|
| Ground floor          | 15,023 | 1,396 | 86             |
| First floor           | 17,898 | 1,663 | 100            |
| Ground & first floors | 32,921 | 3,058 | 186            |