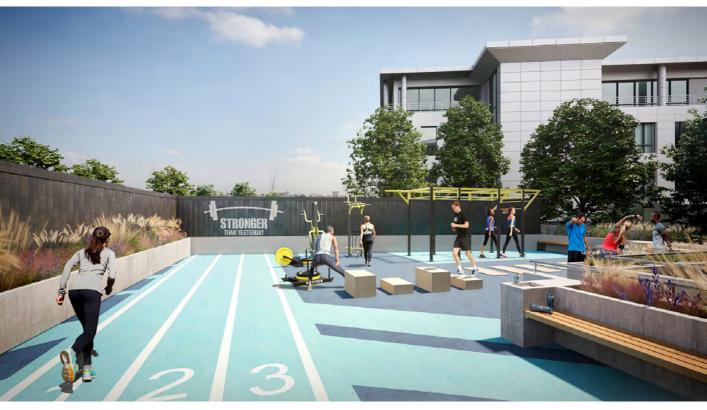

# NOW GET OUTSIDE.

Extensive facilities and a variety of work and social spaces encourage users to connect with both people and nature. From conversation to meditation, café catch up to outdoor meetings, exercising to socialising – the campus amenities encourage tenant wellbeing, whilst also creating a sense of community (and of course promoting productivity).

3,000 sq ft of exercise space, including outdoor gym.

HERE has its own takeaway coffee bar and NOW has a lively café.

HERE coffee bar CGI

Best-in-class end of journey facilities.

Running / walking / cycling trails in over 80 acres of wetland habitat.

#### Wellness, Sustainability + Building Amenities

Wetland running trails

Outdoor gym CGI

Outdoor working and meeting rooms in The Treehouse pods.

Beehives contribute to the diverse ecosystem.

Beehives 🔨

CGI of external workspace