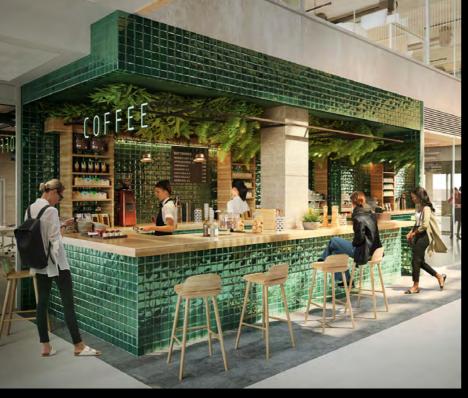

3,000 sq ft of exercise space, including outdoor gym.

HERE has its own takeaway coffee bar and NOW has a lively café.

HERE coffee bar CGI

Best-in-class end of journey facilities.

Running / walking / cycling trails in over 80 acres of wetland habitat.