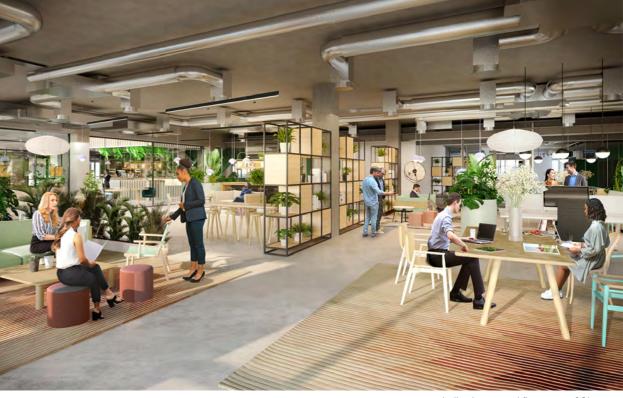

# HERE WE GO!

HERE offers occupiers an outstanding opportunity to create an energetic and inspiring work environment. Up to 71,644 sq ft of bright and contemporary workspace over lower ground, ground and three upper floors are available. With a central atrium providing additional communal breakout space, HERE features The Treehouse meeting rooms – perfect for team collaboration or meetings with clients.

Atrium reception space CGI

Atrium + Reception

CGI of The Treehouse meeting rooms

 $\sim$ 

Atrium + Reception