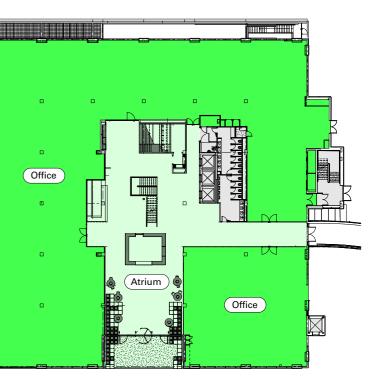

**Ground Floor** 17,717 sq ft / 1,646 sq m

Office 14,308 sq ft / 1,329 sq m Office 3,386 sq ft / 315 sq m

Office
 Atrium
 Core
 Car Park

O Cycle Store
O Gym
O Showers
O Treatment rooms

Plans not to scale. Indicative only.