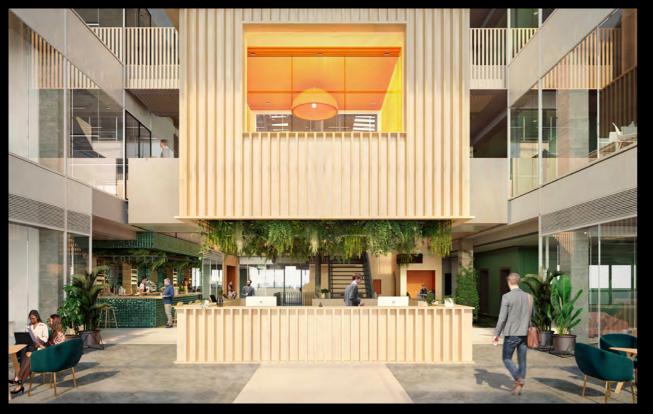

# HERE WE GO!

HERE offers occupiers an outstanding opportunity to create an energetic and inspiring work environment. Up to 71,644 sq ft of bright and contemporary workspace over lower ground, ground and three upper floors are available. With a central atrium providing additional communal breakout space, HERE features The Treehouse meeting rooms – perfect for team collaboration or meetings with clients.

Atrium reception space CGI

Atrium + Reception

CGI of The Treehouse meeting rooms

 $\sim$ 

Atrium + Reception