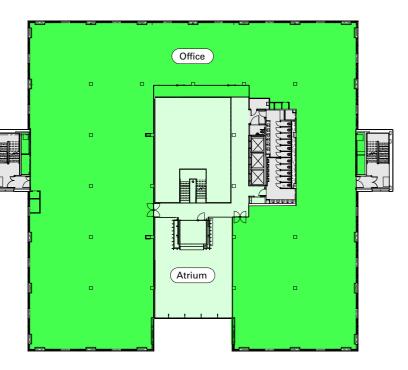

## First Floor 18,622 sq ft / 1,730 sq m Meeting room 151 sq ft / 14 sq m

#### **Third Floor** 16,997 sq ft / 1,579 sq m

Office 16,846 sq ft / 1,565 sq m Meeting room 151 sq ft / 14 sq m

#### **Second Floor** 18,331 sq ft / 1,703 sq m

Office 18,180 sq ft / 1,689 sq m Meeting room 151 sq ft / 14 sq m

● Office ○ Atrium ○ Core

20

Space + Accommodation

Indicative ground floor space CGI

Space + Accommodation