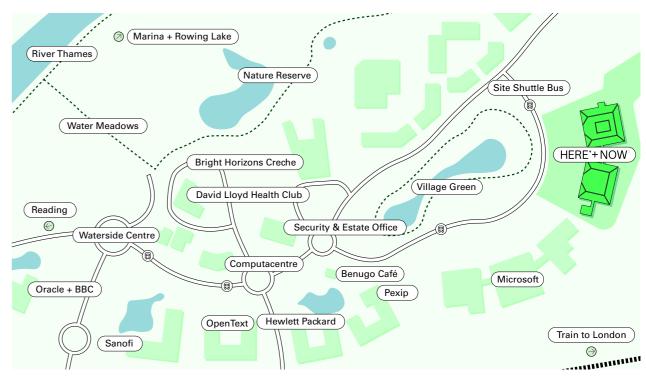

### THAMES VALLEY PARK

The 22 acre business park and its surrounding 80-acre nature reserve provides a setting of tranquillity, light and open space – with a unique commitment to creating a commercial environment that connects with the environment, side by side.

Home to global names, including Microsoft and Oracle, the park offers excellent amenities onsite including cafés, health club, nursery and rowing lake - to name a few.

Lakes Neighbouring lakes are surrounded by a walking trail with riverside seating.

The Thames A network of walking and cycle trails through the wetlands create a direct connection to the Thames Path.

HERE + NOW / Thames Valley Park Overview

Water Meadows A home to rare birds native insects and wildflowers.

Local Occupiers A community of the world's best business brands in tech, pharma, media and insurance.

**Transport** Excellent rail links, a free station shuttle bus, e-charge stations and cycle facilities.

Park & Ride A new £3.6 million park and ride service provides 277 parking spaces.