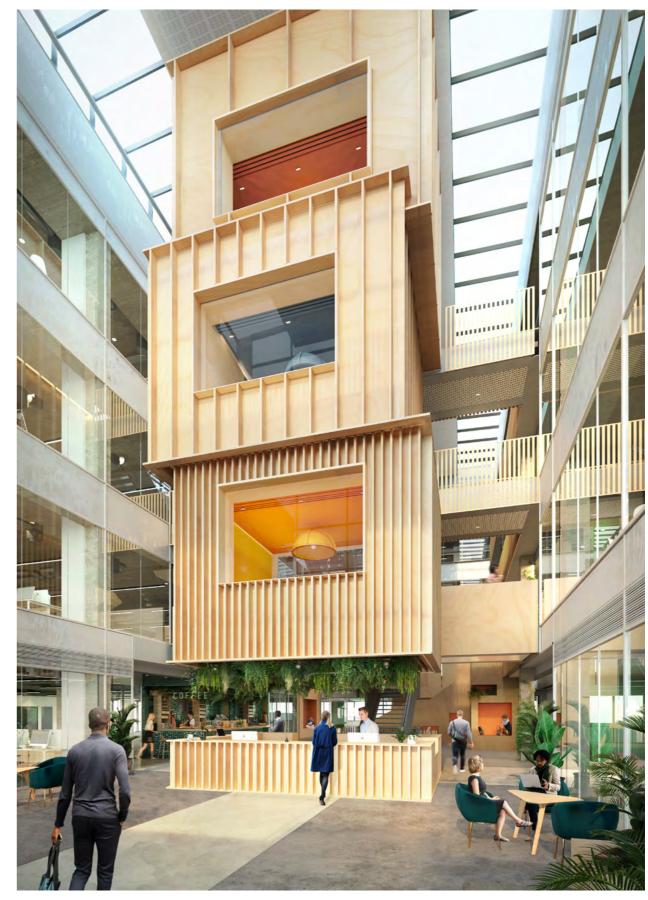

# HERE WE GO!

HERE offers occupiers an outstanding opportunity to create an energetic and inspiring work environment. Up to 71,644 sq ft of bright and contemporary workspace over lower ground, ground and three upper floors are available. With a central atrium providing additional communal breakout space, HERE features The Treehouse meeting rooms – perfect for team collaboration or meetings with clients.

Atrium reception space CGI

Atrium + Reception

CGI of The Treehouse meeting rooms

 $\sim$ 

Atrium + Reception