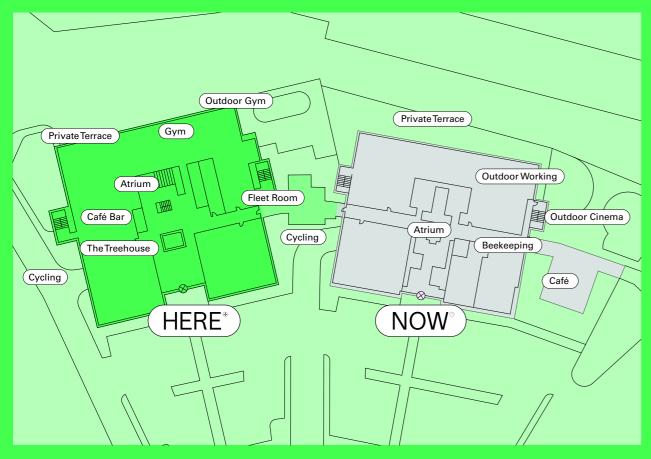

### HERE + NOW SITE PLAN

# HERE WE GO!

HERE offers occupiers an outstanding opportunity to create an energetic and inspiring work environment. Up to 71,644 sq ft of bright and contemporary workspace over lower ground, ground and three upper floors are available. With a central atrium providing additional communal breakout space, HERE features The Treehouse meeting rooms – perfect for team collaboration or meetings with clients.

# NOW GET OUTSIDE.

Extensive facilities and a variety of work and social spaces encourage users to connect with both people and nature. From conversation to meditation, café catch up to outdoor meetings, exercising to socialising – the campus amenities encourage tenant wellbeing, whilst also creating a sense of community (and of course promoting productivity).

#### Wellness, Sustainability + Building Amenities

Wetland running trails

Outdoor gym CGI

Outdoor working and meeting rooms in The Treehouse pods.

Beehives contribute to the diverse ecosystem.

Beehives 🔨

CGI of external workspace