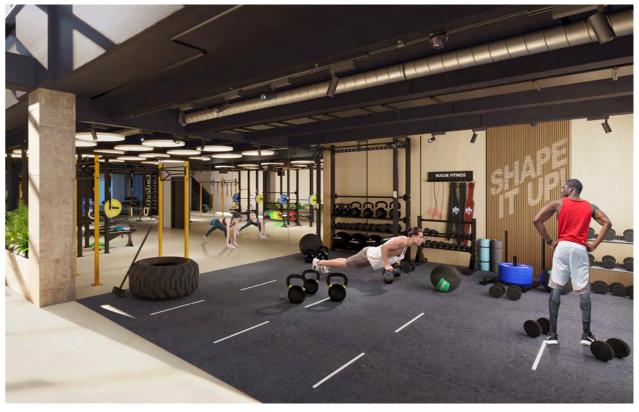

# NOW GET OUTSIDE.

Extensive facilities and a variety of work and social spaces encourage users to connect with both people and nature. From conversation to meditation, café catch up to outdoor meetings, exercising to socialising – the campus amenities encourage tenant wellbeing, whilst also creating a sense of community (and of course promoting productivity).

3,000 sq ft of exercise space, including outdoor gym.

HERE has its own takeaway coffee bar and NOW has a lively café.

HERE coffee bar CGI

Best-in-class end of journey facilities.

Running / walking / cycling trails in over 80 acres of wetland habitat.