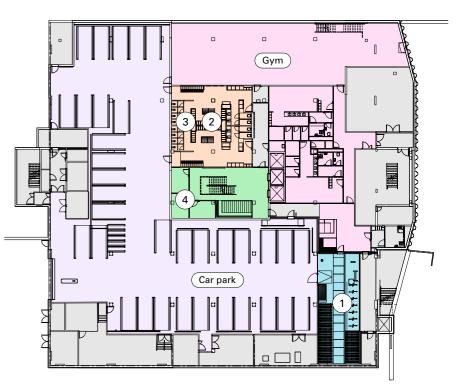

#### Basement

Gym 4,767 sq ft / 443 sq m

| 1 Cycle Store     | 68  |
|-------------------|-----|
| 2 Lockers         | 132 |
| 3 Showers         | 8   |
| 4 Treatment rooms | 3   |
|                   |     |