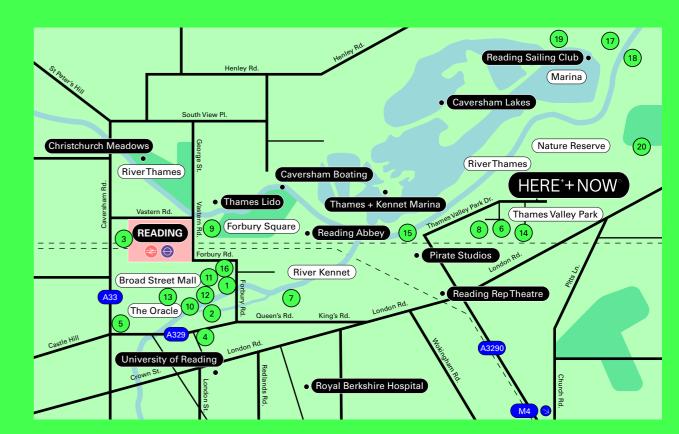

### LOCAL AMENITIES

| 1 | The Oakford Social   | 8  | David Lloyd Health Club | 15 | Waterside Centre    |
|---|----------------------|----|-------------------------|----|---------------------|
| 2 | Pho                  | 9  | The Roseate Hotel       | 16 | The Corn Stores     |
| 3 | Pret A Manger        | 10 | lbis                    | 17 | The Mill Sonning    |
| 4 | Miller & Carter      | 11 | Malmaison               | 18 | The Bull Inn        |
| 5 | Zero Degrees         | 12 | Mercure George          | 19 | The French Horn     |
| 6 | Benugo Café          | 13 | Novotel                 | 20 | Reading Hockey Club |
| 7 | Lincoln Coffee House | 14 | Bright Horizons Nursery |    |                     |

### LOCAL OCCUPIERS

Location