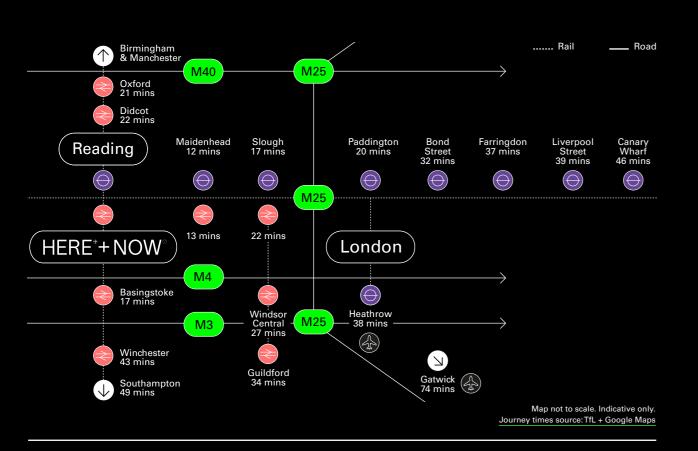

# GET OUT OF HERE.

HERE + NOW has excellent transport connections - with London and beyond easily accessible by rail, road and air with Reading at the heart of the transport hub.

Reading will become part of the London transport network for the first time in 2022 with the arrival of Elizabeth Line. Operating a high capacity / high frequency timetable - trains will run across Central London and further to the east.

| JZZ       | Reading    | 1.5 | M24 (J15)      | 24 |
|-----------|------------|-----|----------------|----|
| မေခ       | M4 (J10)   | 6   | Oxford         | 26 |
|           | M3 (J3)    | 16  | Heathrow       | 27 |
|           | Newbury    | 21  | Central London | 41 |
|           | Slough     | 23  | Gatwick        | 56 |
|           |            |     |                |    |
|           | Oxford     | 21  | Bristol        | 60 |
| <u>لظ</u> | Paddington | 23  | Gatwick        | 74 |
|           | Heathrow   | 27  |                |    |

Drive times in miles. Train times in minutes. Source: TfL + Google Maps.