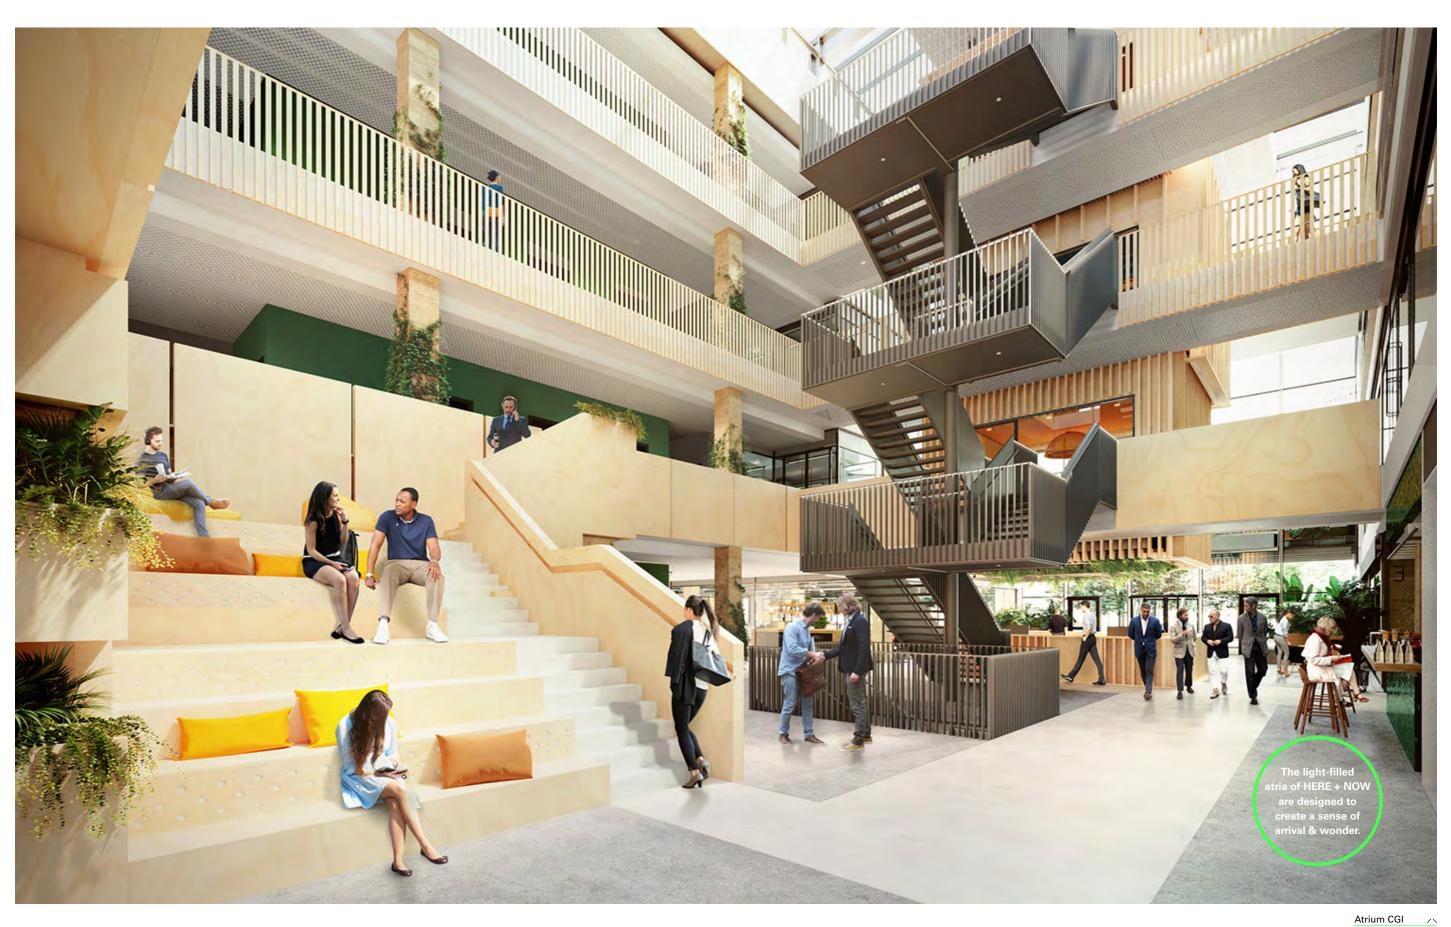

# HERE WE GO!

HERE offers occupiers an outstanding opportunity to create an energetic and inspiring work environment. Up to 71,644 sq ft of bright and contemporary workspace over lower ground, ground and three upper floors are available. With a central atrium providing additional communal breakout space, HERE features The Treehouse meeting rooms – perfect for team collaboration or meetings with clients.

Atrium reception space CGI

Atrium + Reception

CGI of The Treehouse meeting rooms

 $\sim$ 

Atrium + Reception