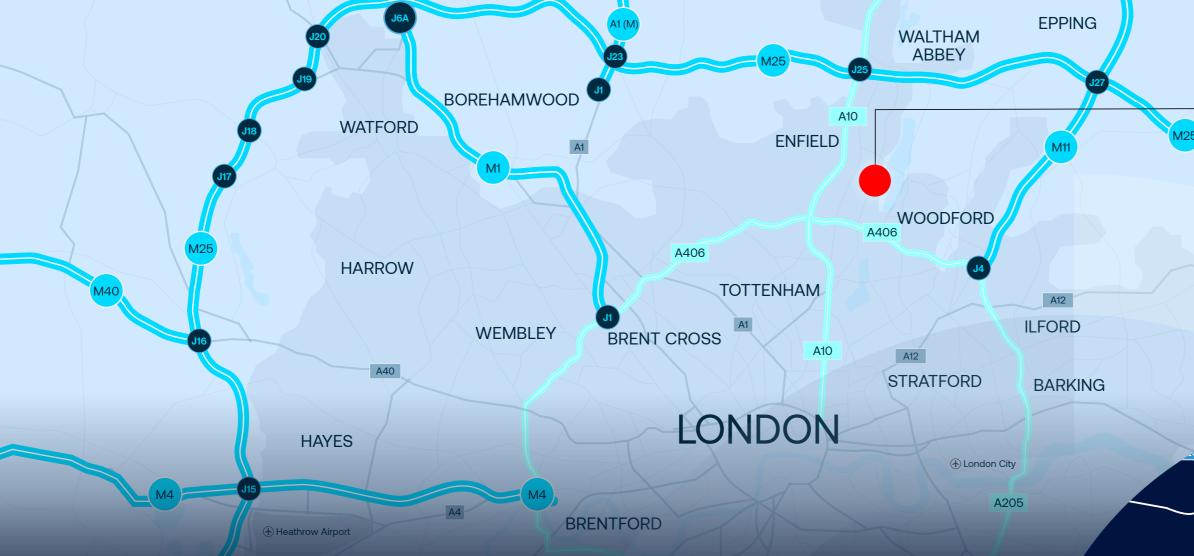

# Open Storage with Flexible Use

6 Morson Road is located within one of North London's most established industrial and logistics hubs. It is an exceptionally well located industrial open storage plot benefiting from excellent transport connections. The A1055, A10 and A406 (North Circular Road) offer fast access to Central London, the M25 (J25) and key arterial routes across Greater London and the South East. The plot lies within good proximity to Ponders End Station (London Overground), offering direct links to Tottenham Hale and London Liverpool Street, making it accessible for staff commuting from across North and East London.

| - 11           |       |              |
|----------------|-------|--------------|
| <u> </u>       | Miles | Drive Time   |
| A10            | 2.2   | 7 Mins       |
| A406           | 2.5   | 8 Mins       |
| M25 (J25)      | 4.3   | 15 Mins      |
| M11 (J6)       | 11.2  | 20 Mins      |
| A1 (M) (J1)    | 12.8  | 25 Mins      |
|                |       |              |
| <u>.</u>       | Miles | Drive Time   |
| Tilbury Docks  | 28.8  | 45 Mins      |
| London Gateway | 31.0  | 50 Mins      |
| Felixstowe     | 85.6  | 1 Hr 45 Mins |
|                |       |              |

| $\mathbf{Q}$   | Miles | Drive Time |
|----------------|-------|------------|
| Enfield        | 3.1   | 10 Mins    |
| Tottenham      | 4.4   | 10 Mins    |
| Walthamstow    | 5.4   | 12 Mins    |
| City of London | 10.5  | 35 Mins    |
| West End       | 11.2  | 40 Mins    |
| Luton          | 33.0  | 50 Mins    |