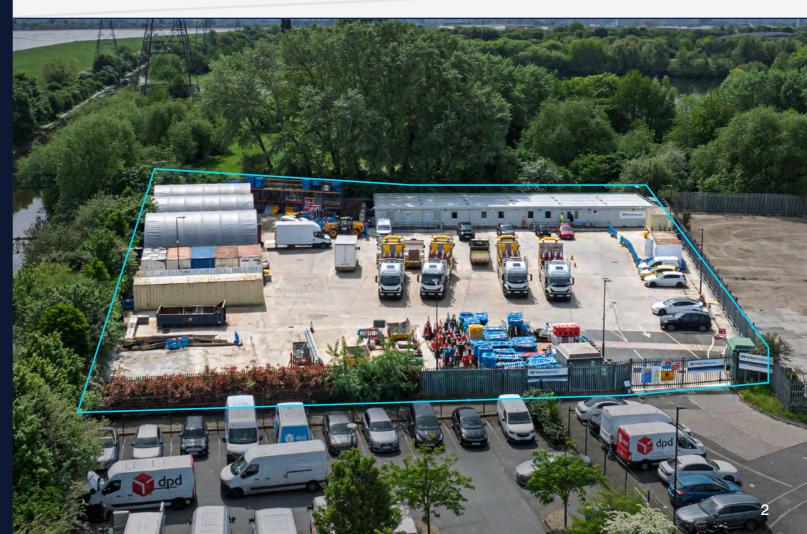

# Open Storage with Flexible Use

6 Morson Road is located within one of North London's most established industrial and logistics hubs. It is an exceptionally well located industrial open storage plot benefiting from excellent transport connections. The A1055, A10 and A406 (North Circular Road) offer fast access to Central London, the M25 (J25) and key arterial routes across Greater London and the South East. The plot lies within good proximity to Ponders End Station (London Overground), offering direct links to Tottenham Hale and London Liverpool Street, making it accessible for staff commuting from across North and East London.

# 52,276 SQ FT / 1.2 ACRES