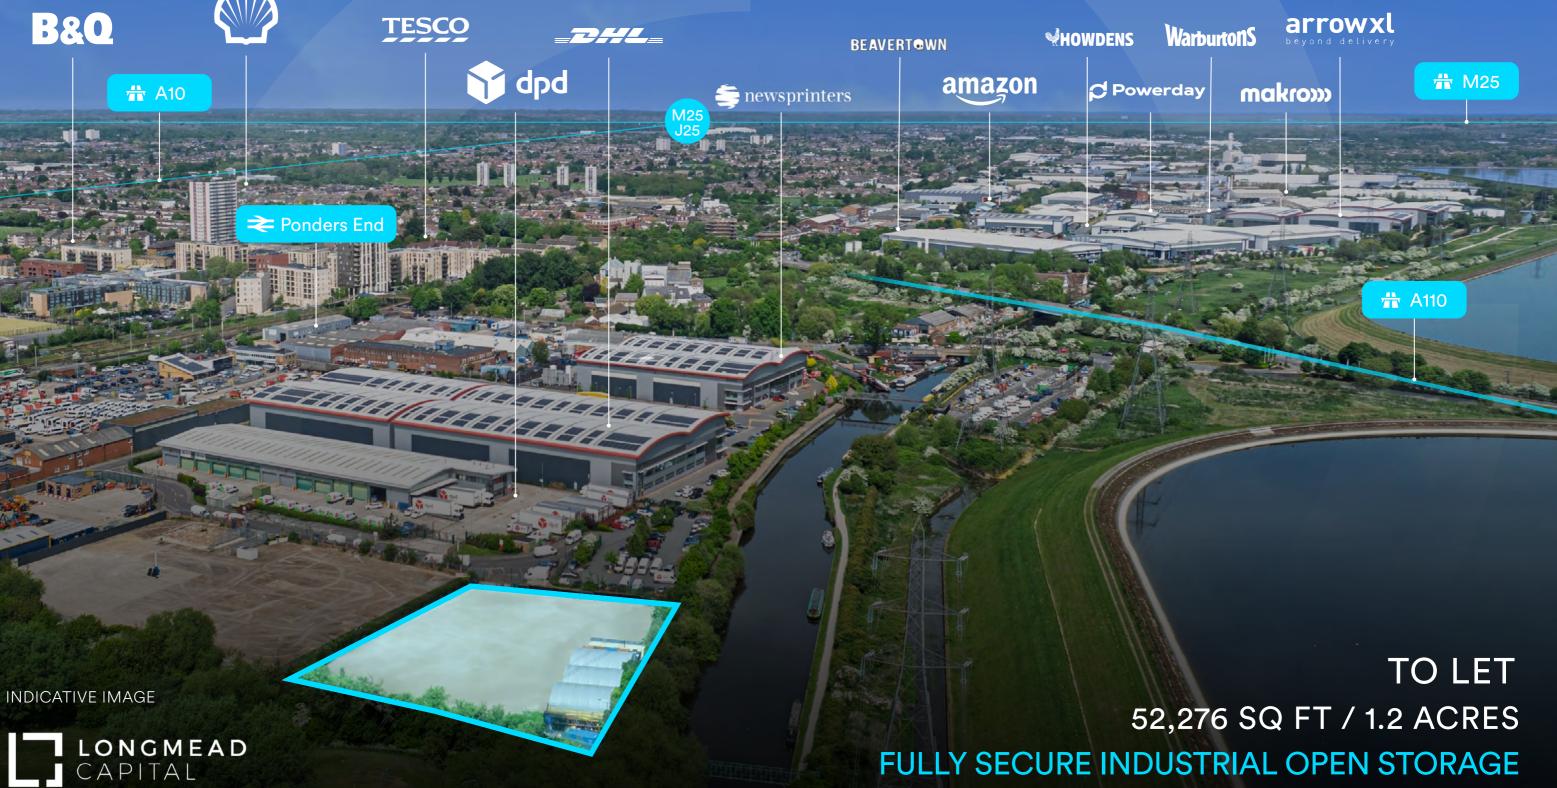

# Open Storage with Flexible Use

6 Morson Road is located within one of North London's most established industrial and logistics hubs. It is an exceptionally well located industrial open storage plot benefiting from excellent transport connections. The A1055, A10 and A406 (North Circular Road) offer fast access to Central London, the M25 (J25) and key arterial routes across Greater London and the South East. The plot lies within good proximity to Ponders End Station (London Overground), offering direct links to Tottenham Hale and London Liverpool Street, making it accessible for staff commuting from across North and East London.

# 52,276 SQ FT / 1.2 ACRES