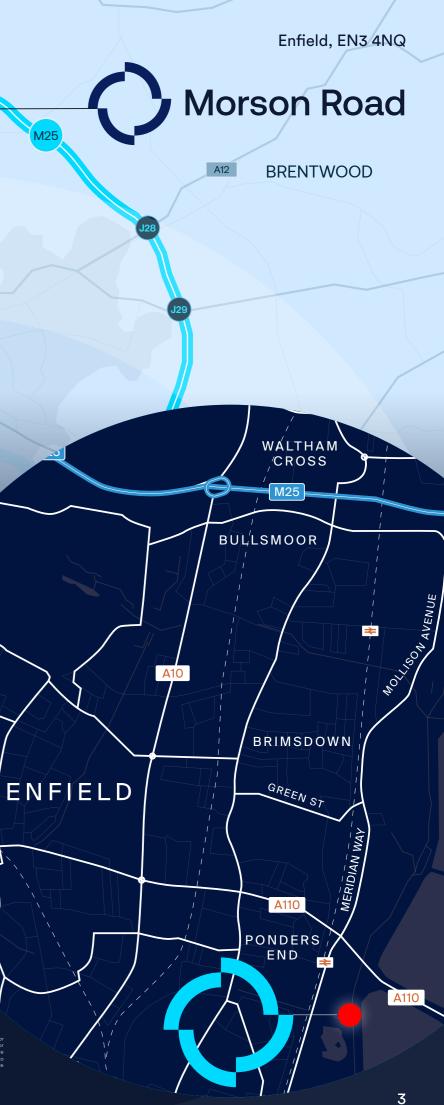

# Open Storage with Flexible Use

6 Morson Road is located within one of North London's most established industrial and logistics hubs. It is an exceptionally well located industrial open storage plot benefiting from excellent transport connections. The A1055, A10 and A406 (North Circular Road) offer fast access to Central London, the M25 (J25) and key arterial routes across Greater London and the South East. The plot lies within good proximity to Ponders End Station (London Overground), offering direct links to Tottenham Hale and London Liverpool Street, making it accessible for staff commuting from across North and East London.

## Drive Times

| 戻 (From Brimsdown Station) | Journey Time |
|----------------------------|--------------|
| Ponders End                | 2 Mins       |
| Tottenham Hale             | 13 Mins      |
| London Liverpool St        | 22 Mins      |