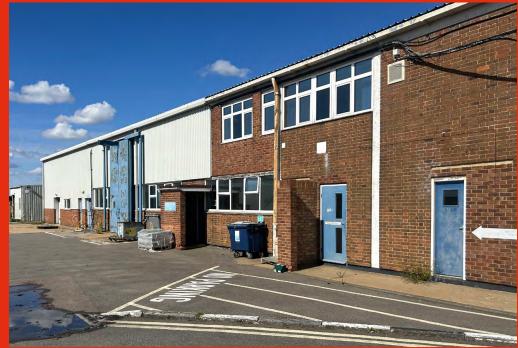

# KONNEX

Konnex is a former pharmaceutical site that closed in early 2024. The site covers 58 acres and offers a wide range of accommodation across 14 warehouses, ranging in size from 396 sq ft (37 sq m) to 87,949 sq ft (8,170 sq m). There are two office buildings measuring 6,448 sq ft (599 sq m) and 15,210 sq ft (1,413 sq m). The site also includes up to 43.5 acres of concreted hard standing.

14 Industrial/Warehouse Units (388 - 87,942 sq ft)

- 2 Detached Office Buildings (6,448 & 15,210 sq ft)
- Open Storage Sites Up to 43.56 acres
- Securely Fenced

# INDUSTRIAL & OFFICE BUILDINGS

| Building | Size<br>(sq ft) | Rent<br>(per sq ft) |
|----------|-----------------|---------------------|
| 28       | 50,365          | 6                   |
| 31       | 6,415           | 10                  |
| 33       | 689             | 15                  |
| 34       | 2,314           | 12                  |
| 47       | 388             | 15                  |
| 70       | 33,401          | 6                   |
| 72       | 2,088           | 12                  |
| 74       | 3,154           | 12                  |
| 75       | 990             | 15                  |
| 78       | 6,168           | 10                  |
| 79       | 2,013           | 12                  |
| 80       | 4,898           | 12                  |
| 83       | 87,942          | 6                   |
| 85       | 3,229           | 12                  |
| Factory  | 10,032          | 8                   |
| TOTAL    | 214,085         |                     |

| Building | Size<br>(sq ft) | Rent<br>(per sq ft) |
|----------|-----------------|---------------------|
| Office 1 | 6,448           | 6                   |
| Office 2 | 15,210          | 10                  |