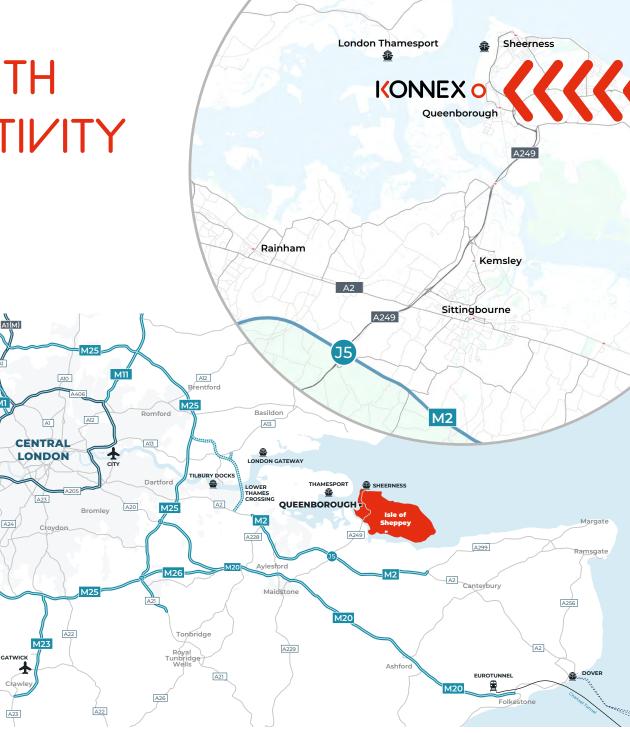

## PRI/ME LOCATION WITH EXCELLENT CONNECTIVITY

## **KONNEX** is strategically situated in Queenborough, Isle of Sheppey, Kent, offering excellent transport links to key locations across the South East and beyond.

The site is directly adjacent to the A249, providing swift access to major motorway networks:

| M2 (Junction 5) – 9 miles   |  |
|-----------------------------|--|
| M20 (Junction 7) - 14 miles |  |
| M26 Connection - 25 miles   |  |
| M25 (Junction 5) - 33 miles |  |
|                             |  |

Located just 7 miles north of Sittingbourne and 40 miles east of Central London, Konnex offers a highly accessible base for industrial, warehouse, and logistics operations.

The Port of Sheerness is just minutes away, providing key freight and shipping connections, while nearby rail links offer additional transport options. With a strong industrial presence and excellent road infrastructure, Konnex is the ideal location for businesses seeking connectivity, space, and opportunity.