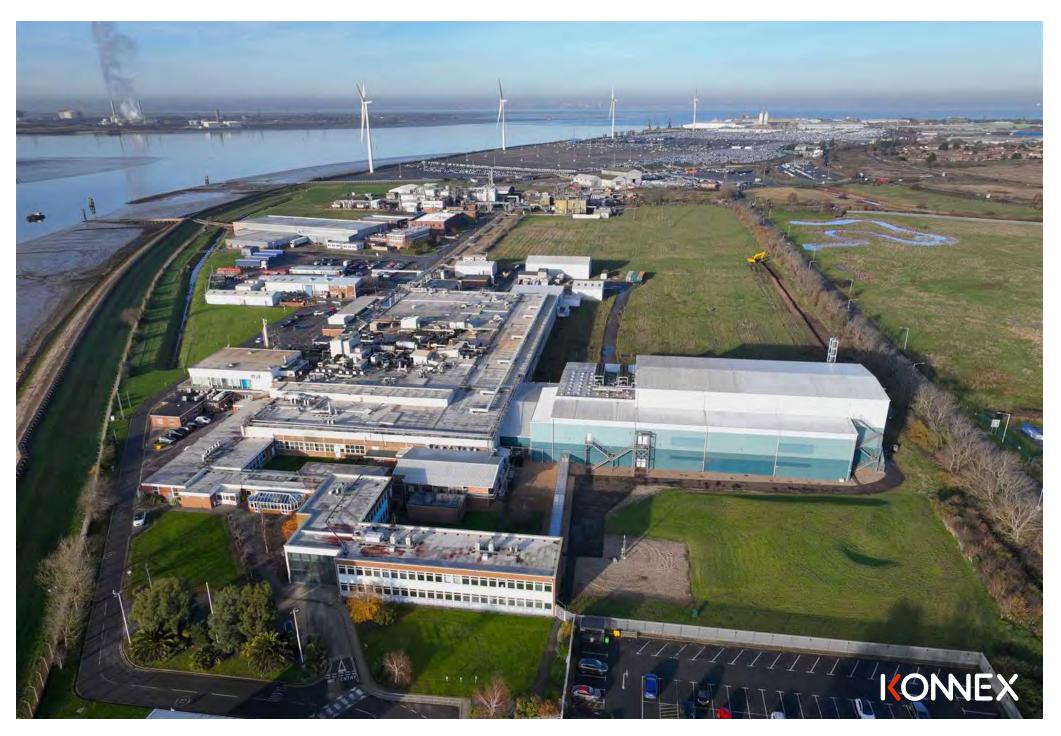

# KONNEX

Konnex is a former pharmaceutical site that closed in early 2024. The site covers 58 acres and offers a wide range of accommodation across 14 warehouses, ranging in size from 396 sq ft (37 sq m) to 87,949 sq ft (8,170 sq m). There are two office buildings measuring 6,448 sq ft (599 sq m) and 15,210 sq ft (1,413 sq m). The site also includes up to 43.5 acres of concreted hard standing.

14 Industrial/Warehouse Units (388 - 87,942 sq ft)

- 2 Detached Office Buildings (6,448 & 15,210 sq ft)
- Open Storage Sites Up to 43.56 acres
- Securely Fenced