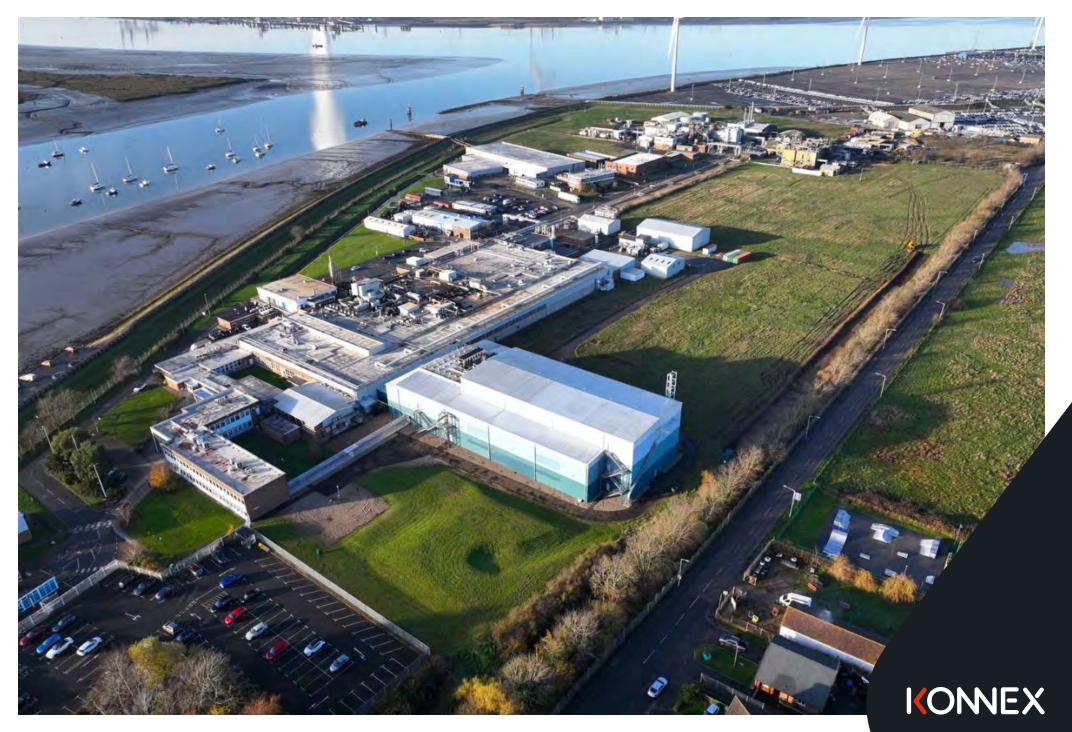

# KONNEX

Konnex is a former pharmaceutical site that closed in early 2024. The site covers 58 acres and offers a wide range of accommodation across 14 warehouses, ranging in size from 396 sq ft (37 sq m) to 87,949 sq ft (8,170 sq m). There are two office buildings measuring 6,448 sq ft (599 sq m) and 15,210 sq ft (1,413 sq m). The site also includes up to 43.5 acres of concreted hard standing.