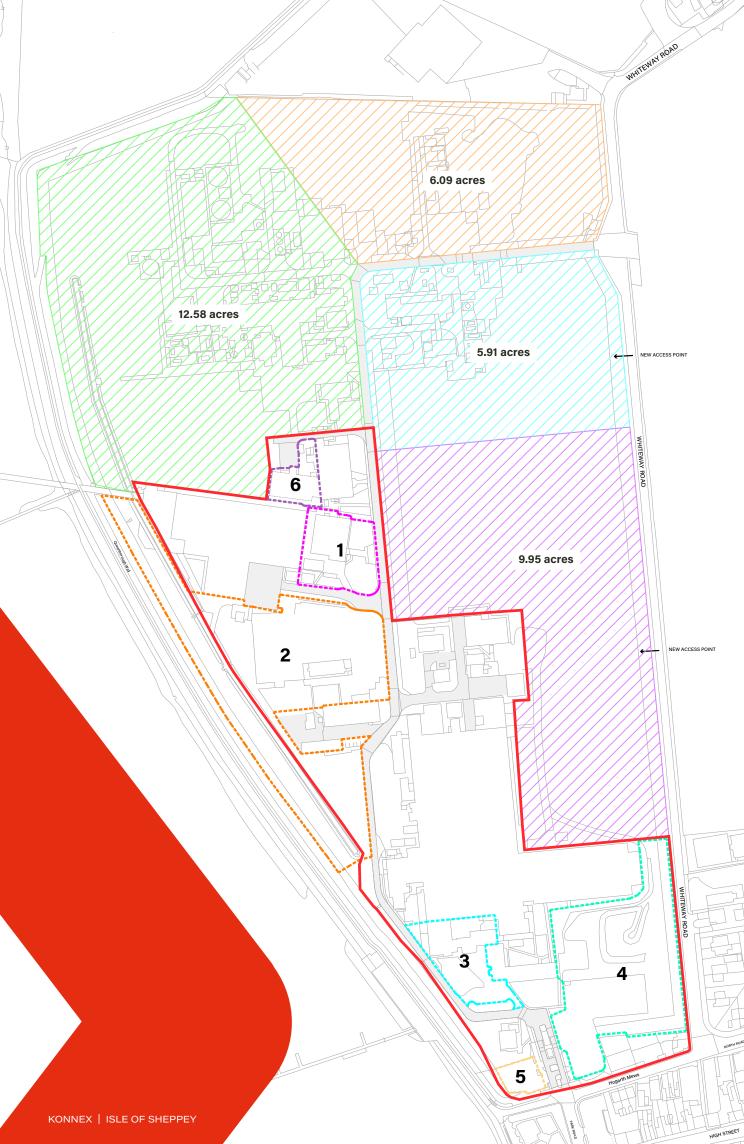

## OPEN STORAGE LAND

### AREAS OF HARD STANDING

. ...

| <br>AREA 1<br><b>31,800 sq ft (0.73 acres)</b>  |
|-------------------------------------------------|
| <br>AREA 2<br><b>199,230 sq ft (4.57 acres)</b> |
| <br>AREA 3<br><b>31,011 sq ft (0.71 acres)</b>  |
| <br>AREA 4<br>110,624 sq ft (2.54 acres)        |
| <br>AREA 5<br><b>6,850 sq ft (0.15 acres)</b>   |
| <br>AREA 6<br><b>12,997 sq ft (0.30 acres)</b>  |
|                                                 |
| PLOT AREA - 9.95 acres                          |
| PLOT AREA - 5.91 acres                          |
| PLOT AREA - 6.09 acres                          |
| PLOT AREA - 12.58 acres                         |
|                                                 |

| Acres | Rent<br>(per sq ft) |
|-------|---------------------|
| 0-5   | £2.25               |
| 5-10  | £2.00               |
| 10+   | £1.95               |

#### INDUSTRIAL ESTATE - 19.71 acres