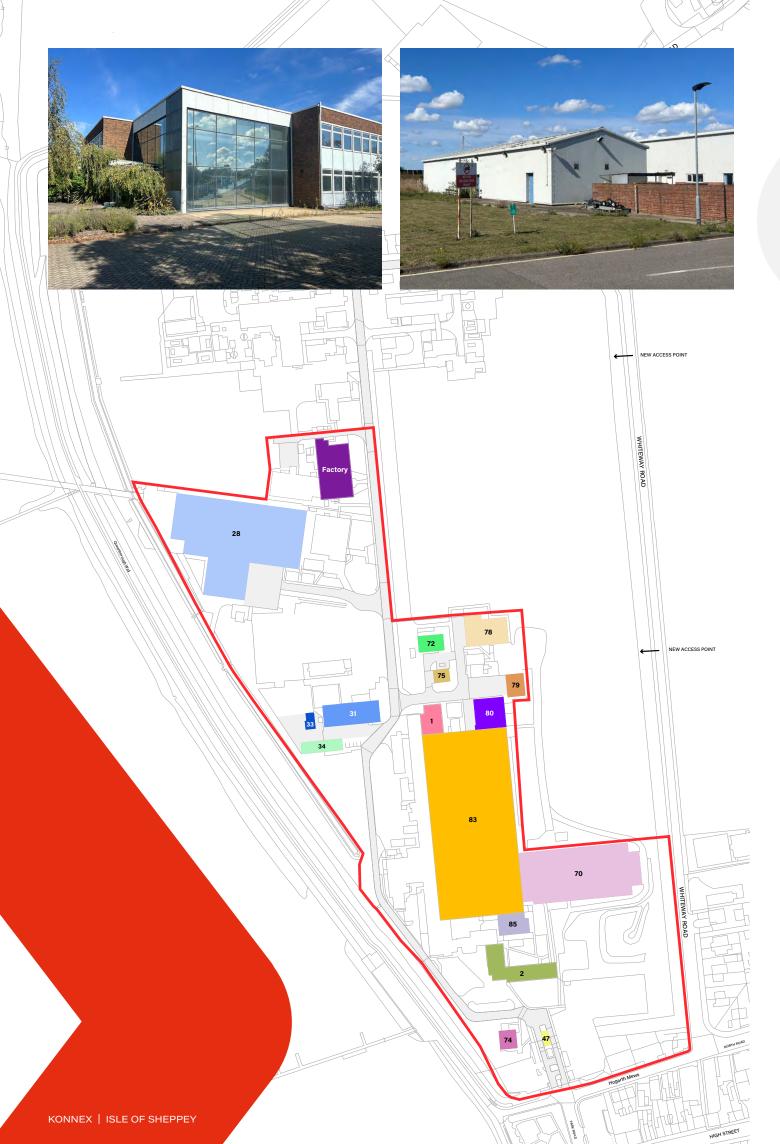

# INDUSTRIAL & OFFICE BUILDINGS

| Building | Size<br>(sq ft) | Rent<br>(per sq ft) |
|----------|-----------------|---------------------|
| 28       | 50,365          | 6                   |
| 31       | 6,415           | 10                  |
| 33       | 689             | 15                  |
| 34       | 2,314           | 12                  |
| 47       | 388             | 15                  |
| 70       | 33,401          | 6                   |
| 72       | 2,088           | 12                  |
| 74       | 3,154           | 12                  |
| 75       | 990             | 15                  |
| 78       | 6,168           | 10                  |
| 79       | 2,013           | 12                  |
| 80       | 4,898           | 12                  |
| 83       | 87,942          | 6                   |
| 85       | 3,229           | 12                  |
| Factory  | 10,032          | 8                   |
| TOTAL    | 214,085         |                     |

| Building | Size<br>(sq ft) | Rent<br>(per sq ft) |
|----------|-----------------|---------------------|
| Office 1 | 6,448           | 6                   |
| Office 2 | 15,210          | 10                  |

INDUSTRIAL ESTATE - 19.71 acres