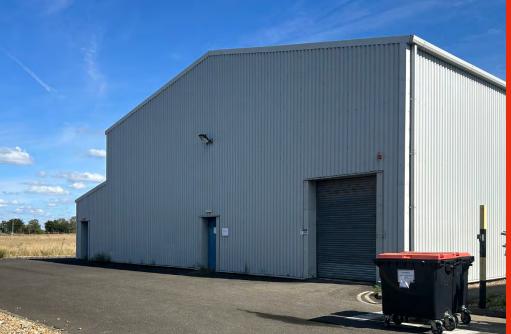

# KONNEX

Konnex is a former pharmaceutical site that closed in early 2024. The site covers 58 acres and offers a wide range of accommodation across 14 warehouses, ranging in size from 396 sq ft (37 sq m) to 87,949 sq ft (8,170 sq m). There are two office buildings measuring 6,448 sq ft (599 sq m) and 15,210 sq ft (1,413 sq m). The site also includes up to 43.5 acres of concreted hard standing.

14 Industrial/Warehouse Units (388 - 87,942 sq ft)

- 2 Detached Office Buildings (6,448 & 15,210 sq ft)
- Open Storage Sites Up to 43.56 acres
- Securely Fenced

# INDUSTRIAL & OFFICE BUILDINGS

| Building | Size<br>(sq ft) | Rent<br>(per sq ft) |
|----------|-----------------|---------------------|
| 28       | 50,365          | 6                   |
| 31       | 6,415           | 10                  |
| 33       | 689             | 15                  |
| 34       | 2,314           | 12                  |
| 47       | 388             | 15                  |
| 70       | 33,401          | 6                   |
| 72       | 2,088           | 12                  |
| 74       | 3,154           | 12                  |
| 75       | 990             | 15                  |
| 78       | 6,168           | 10                  |
| 79       | 2,013           | 12                  |
| 80       | 4,898           | 12                  |
| 83       | 87,942          | 6                   |
| 85       | 3,229           | 12                  |
| Factory  | 10,032          | 8                   |
| TOTAL    | 214,085         |                     |