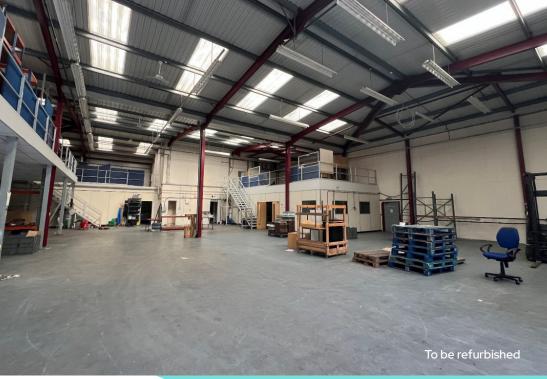

# **KEY FEATURES**

20 parking spaces

5.75m eaves height rising to 6.60m at the apex

Yard/parking

area

Established trade and industrial estate

Electric loading door

3 phase

power

First floor

offices

To be refurbished

#### DESCRIPTION

A detached warehouse/trade unit with first floor offices. The warehouse has 5.75m minimum eaves rising to 6.60m at the apex, three phase power and electrically operated loading door. Externally the property has a yard/parking area which can accommodate 20 car parking spaces. The unit is due to be comprehensively refurbished.