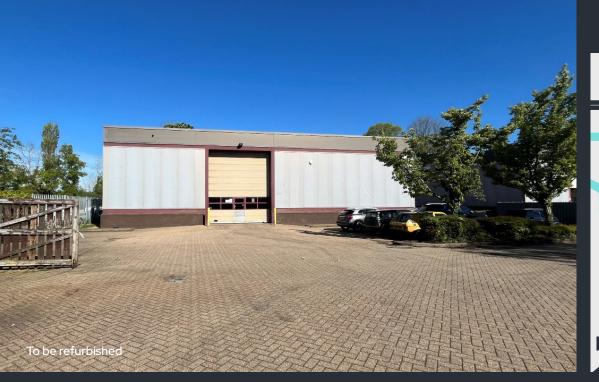

#### DESCRIPTION

A detached warehouse/trade unit with first floor offices. The warehouse has 5.75m minimum eaves rising to 6.60m at the apex, three phase power and electrically operated loading door. Externally the property has a yard/parking area which can accommodate 20 car parking spaces. The unit is due to be comprehensively refurbished.