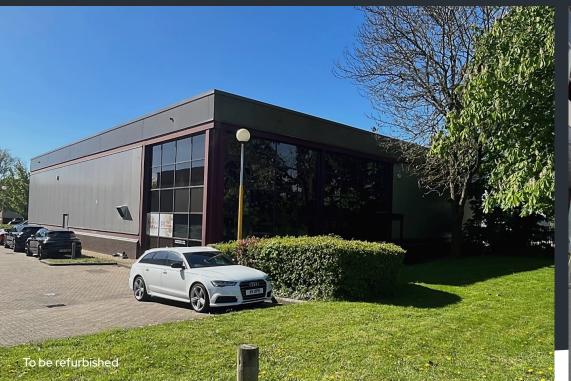

(2)

3

(4)

(5)

TO A3, GUILDFORD & M25 J10

TO LET DETACHED WAREHOUSE/ TRADE UNIT 8,697 SQ FT

**TO BE REFURBISHED** 

**MONKTON PARK** 

#### DESCRIPTION

A detached warehouse/trade unit with first floor offices. The warehouse has 5.75m minimum eaves rising to 6.60m at the apex, three phase power and electrically operated loading door. Externally the property has a yard/parking area which can accommodate 20 car parking spaces. The unit is due to be comprehensively refurbished.