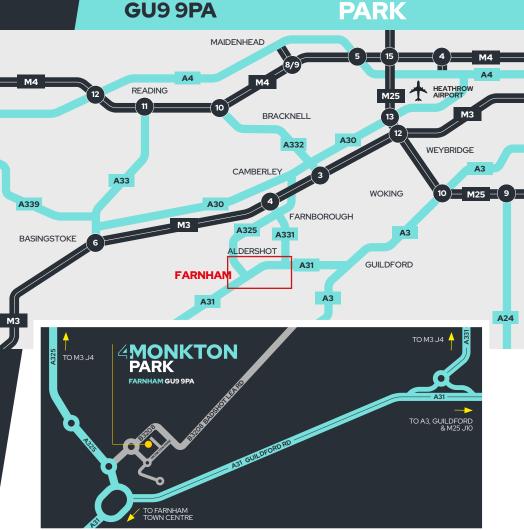

#### LOCATION

The Monkton Park Estate, which sits within the established Farnham Trading Estate, comprises 5 self-contained industrial/warehouse units, ranging in size from approximately 6,000 - 10,000 sq ft. The estate itself is self-contained with good loading and ample parking. Each unit benefits from purpose built first floor offices, WC's and full height loading doors. Monkton Park is arguably the highest quality multi-let industrial and trade estate in Farnham.

Local occupiers include: Toolstation, Howdens, Kwik Fit, Jewson, Safestore, Honda, Mitsubishi and Sainsburys.