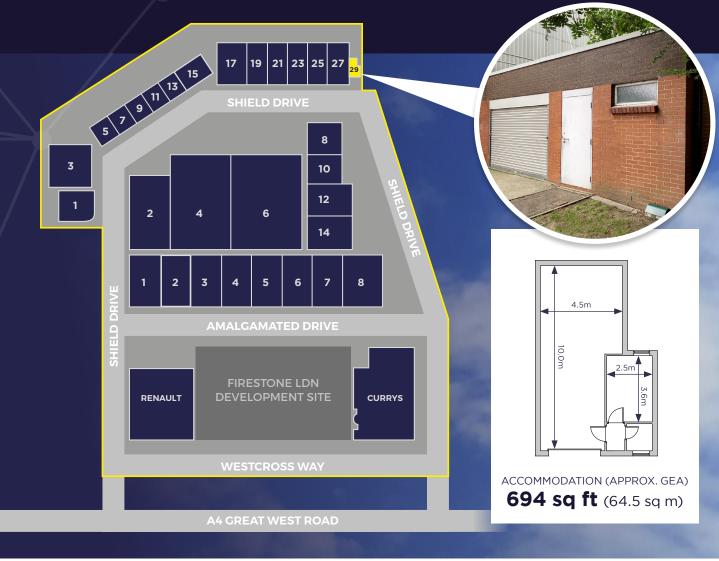

TO LET 694 sq ft (64.5 sq m)

WEST CROSS
INDUSTRIAL PARK

# West Cross INDUSTRIAL PARK

694 sq ft unit suitable for workshop, office space, storage or catering.