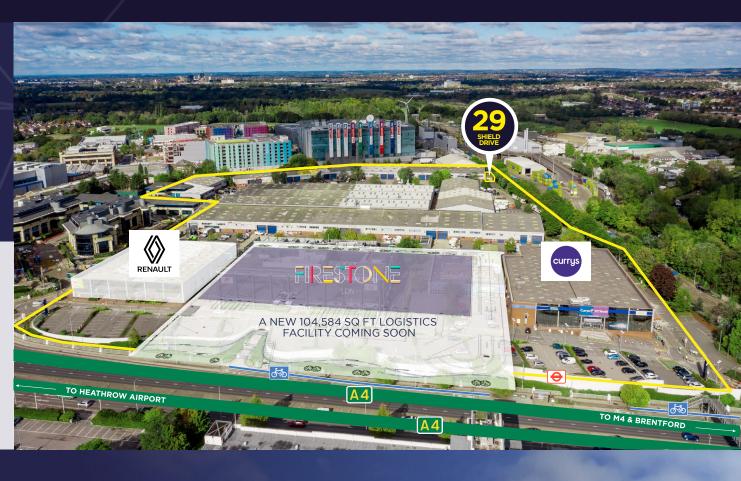

## **LOCATION**

West Cross Industrial Park is a multi-let, secure, well managed estate offering occupiers the opportunity to locate within a thriving business community fronting the A4 Great West Road, midway between Central London and Heathrow.

### **BRENTFORD**

Brentford is located approximately eight miles west of London and one mile west of the ever-popular Chiswick. West Cross Industrial Park directly fronts the A4 and is 0.5 miles from Junction 2 of the M4. The industrial park also provides easy access to public transport via Syon Lane station (national rail) 0.3 miles to the south as well as Boston Manor and Osterley stations (Piccadilly line) which are 1.4 miles away.