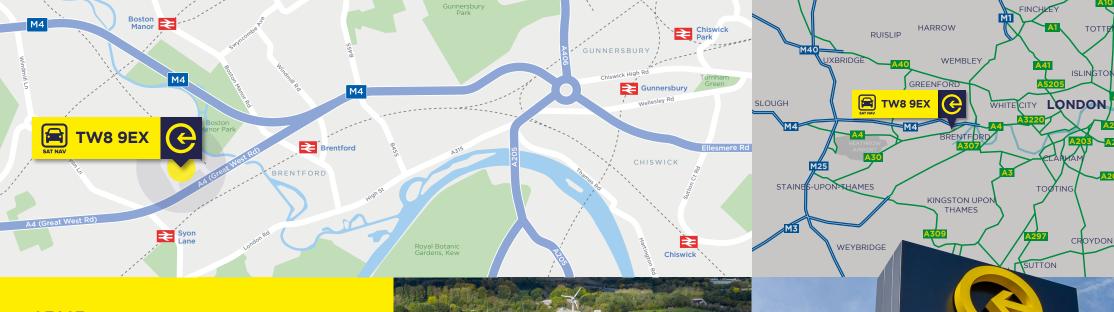

### **BRENTFORD**

Brentford is located approximately eight miles west of London and one mile west of the ever-popular Chiswick. West Cross Industrial Park directly fronts the A4 and is 0.5 miles from Junction 2 of the M4. The industrial park also provides easy access to public transport via Syon Lane station (national rail) 0.3 miles to the south as well as Boston Manor and Osterley stations (Piccadilly line) which are 1.4 miles away.

**M4 J2** 0.5 MILES

**HEATHROW AIRPORT**4 MILES

**CENTRAL LONDON**8 MILES

NORTH CIRCULAR
1.8 MILES

SYON LANE STATION
0.4 MILES / 10 MIN WALK

**BOSTON MANOR & OSTERLEY STATIONS**1.4 MILES