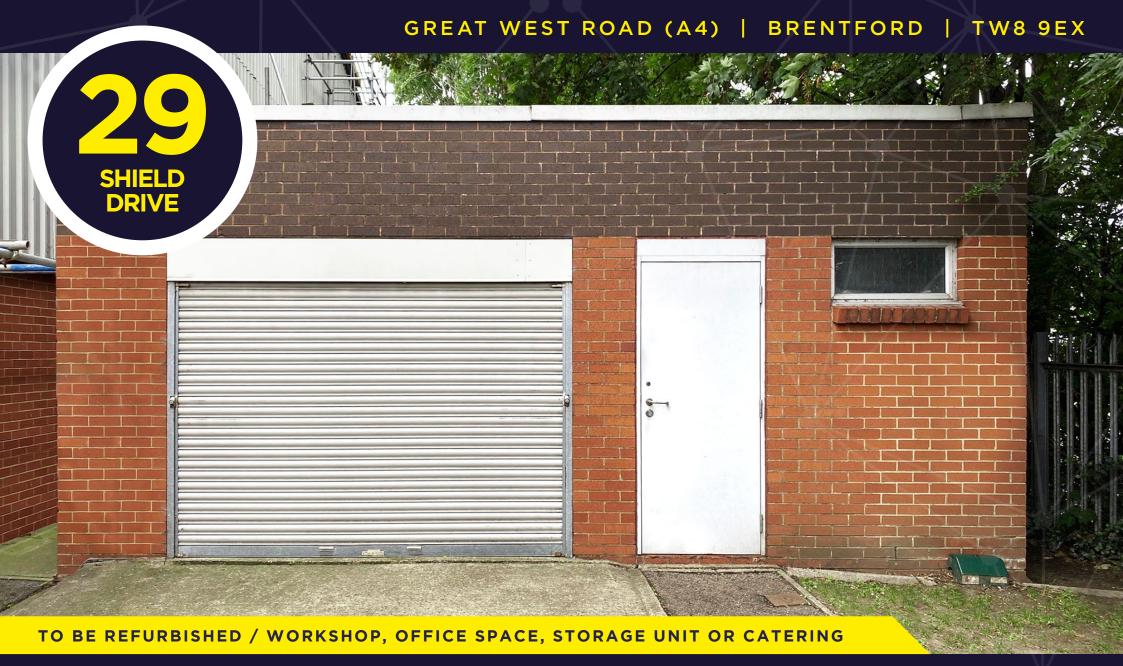

TO LET 694 sq ft (64.5 sq m)

WEST CROSS
INDUSTRIAL PARK

# West Cross INDUSTRIAL PARK

694 sq ft unit suitable for workshop, office space, storage or catering.

### TO BE REFURBISHED

- New Langley Felt Warm Roof System
- New Doors and Windows
- Redecorated throughout
- New Mechanically-Operated Roller Shutter Door
- New Lighting
- New Power Supply
- New WC Facilities
- 2 Car Parking Spaces

# GREAT WEST ROAD (A4) | BRENTFORD | TW8 9EX