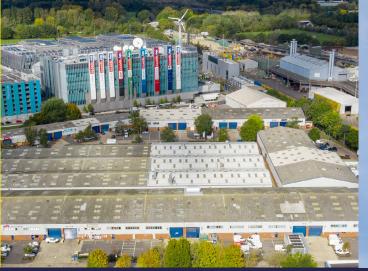

## **LOCATION**

West Cross Industrial Park is a multi-let, secure, well managed estate offering occupiers the opportunity to locate within a thriving business community fronting the A4 Great West Road, midway between Central London and Heathrow.

### **BRENTFORD**

Brentford is located approximately eight miles west of London and one mile west of the ever-popular Chiswick. West Cross Industrial Park directly fronts the A4 and is 0.5 miles from Junction 2 of the M4. The industrial park also provides easy access to public transport via Syon Lane station (national rail) 0.3 miles to the south as well as Boston Manor and Osterley stations (Piccadilly line) which are 1.4 miles away.