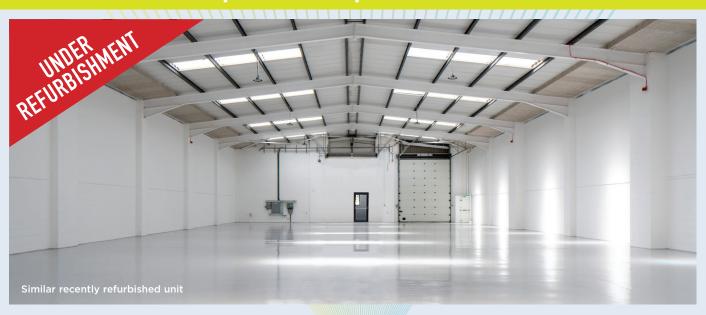

# **UNIT 18 - 15,400 sq ft (1,431 sq m)**

- Clear height of 5.48m rising to 6.81m at the apex
- · LED warehouse lighting
- 1 x Up and Over full height electric loading doors
- 3 phase power
- Capped gas supply
- Male and Female W/C facilities
- PV panels to the roof