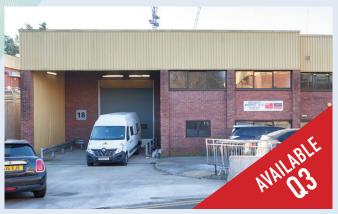

# **UNIT 18 - 15,400 sq ft (1,431 sq m)**

- Clear height of 5.48m rising to 6.81m at the apex
- · LED warehouse lighting
- 1 x Up and Over full height electric loading doors
- 3 phase power
- Capped gas supply
- Male and Female W/C facilities
- PV panels to the roof