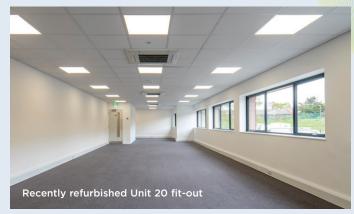

# **UNIT 18 - 15,400 sq ft (1,431 sq m)**

- Clear height of 5.48m rising to 6.81m at the apex
- · LED warehouse lighting
- 1 x Up and Over full height electric loading doors
- 3 phase power
- Capped gas supply
- Male and Female W/C facilities
- PV panels to the roof