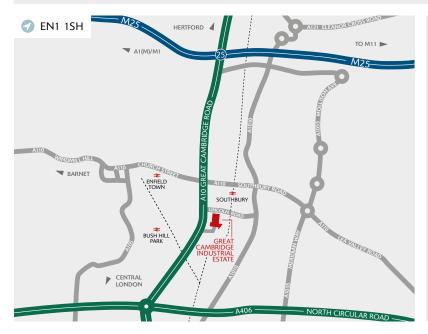

# UNIT 16 GREAT CAMBRIDGE INDUSTRIAL ESTATE

LINCOLN ROAD ENFIELD EN1 1SH

- Strategically located just off the A10 Great Cambridge Road
- Easily accessible
  environment for employees
  with swift access to the M25
  (J25) and the A406 North
  Circular Road
- Local occupiers include
  Travis Perkins, Screwfix,
  Virgin Media, Brewers,
  Williams Trade Supplies,
  C. Brewer & Sons, and Bansal
- Secure environment 24-hour manned gatehouse and CCTV

# **DISTANCES**

| A10 GREAT CAMBRIDGE ROAD | 0.2 miles  |
|--------------------------|------------|
| SOUTHBURY STATION        | 0.7 miles  |
| BUSH HILL PARK STATION   | 0.7 miles  |
| ENFIELD TOWN CENTRE      | 2.0 miles  |
| A406/NORTH CIRCULAR ROAD | 2.5 miles  |
| M25 (J25)                | 3.0 miles  |
| CENTRAL LONDON           | 12.4 miles |
| STANSTED AIRPORT         | 27.6 miles |
|                          |            |

Source: Google maps