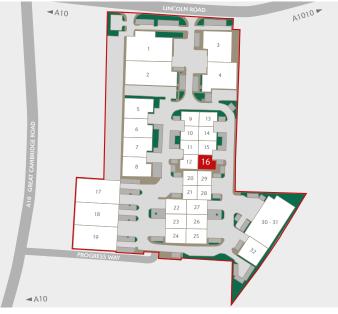

# UNIT 16 GREAT CAMBRIDGE INDUSTRIAL ESTATE

LINCOLN ROAD ENFIELD EN1 1SH

- Strategically located just off the A10 Great Cambridge Road
- Easily accessible
  environment for employees
  with swift access to the M25
  (J25) and the A406 North
  Circular Road
- Local occupiers include
  Travis Perkins, Screwfix,
  Virgin Media, Brewers,
  Williams Trade Supplies,
  C. Brewer & Sons, and Bansal
- Secure environment 24-hour manned gatehouse and CCTV